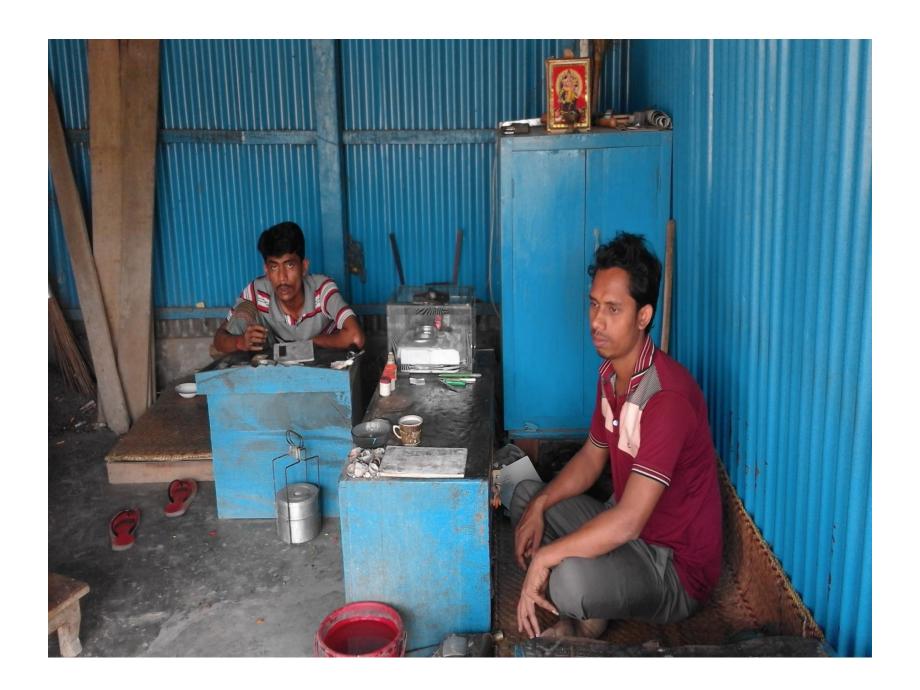

### BRIEF BIO OF THE PROPOSED NOBIN UDYOKTA

| Present Occupation                      | : | Jewelry Business  - NU is both Jewelry maker and designer -Purchase gold and silver from Bhairab and Dhaka -Employment creation- 1 -Target Customer are local people |
|-----------------------------------------|---|----------------------------------------------------------------------------------------------------------------------------------------------------------------------|
| Initial Investment                      |   | 20,000 (NU)                                                                                                                                                          |
| Trade License                           |   | 114/15-16                                                                                                                                                            |
| Business Experiences and Training Info  | : | 12 years Hand training from Brahmanbaria                                                                                                                             |
| Other Own/Family Sources of Income      | : | Furniture Business (Brother)                                                                                                                                         |
| Other Own/Family Sources of Liabilities | : | N/A                                                                                                                                                                  |
| NU contract No                          | : | 01714746153                                                                                                                                                          |
| NU Project<br>Source/Reference          | : | GT Bhairab Unit, Kishoregonj                                                                                                                                         |

### PROPOSED NOBIN UDYOKTA BUSINESS INFO

| Business Name                                                                                                                        | : | Konya Saj Shorno Shilpaloy                                                                           |
|--------------------------------------------------------------------------------------------------------------------------------------|---|------------------------------------------------------------------------------------------------------|
| Address/ Location                                                                                                                    | : | Shimulkhandi Bazar, Bhairab, Kishoregonj.                                                            |
| Total Investment in BDT                                                                                                              | : | 1,12,000                                                                                             |
| Financing                                                                                                                            | : | Self BDT : 62,000 (from existing business) - 55 % Required Investment BDT : 50,000 (as equity) - 45% |
| Present salary/drawings from business (estimates)                                                                                    | : | BDT 6000                                                                                             |
| Proposed Salary                                                                                                                      |   | BDT 6000                                                                                             |
| Proposed Business  (i) % of present gross profit margin  (ii) Estimated % of proposed gross profit margin  (iii) Agreed grace period | : | 20%<br>20%<br>3 months                                                                               |