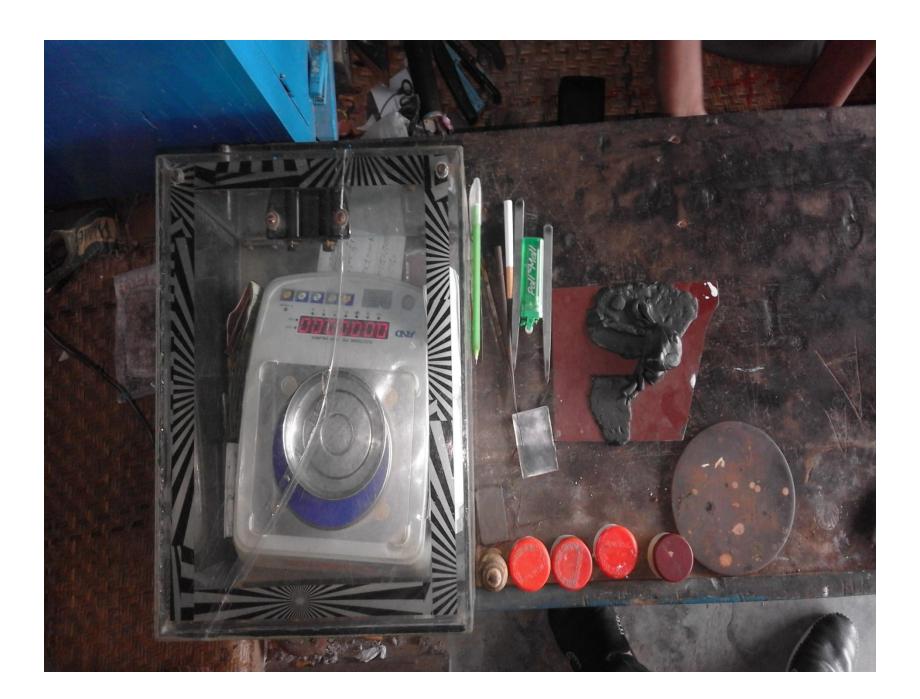

### BRIEF BIO OF THE PROPOSED NOBIN UDYOKTA

| Present Occupation                      | : | Jewelry Business  - NU is both Jewelry maker and designer -Purchase gold and silver from Bhairab and Dhaka -Employment creation- 1 -Target Customer are local people |
|-----------------------------------------|---|----------------------------------------------------------------------------------------------------------------------------------------------------------------------|
| Initial Investment                      |   | 20,000 (NU)                                                                                                                                                          |
| Trade License                           |   | 114/15-16                                                                                                                                                            |
| Business Experiences and Training Info  | : | 12 years Hand training from Brahmanbaria                                                                                                                             |
| Other Own/Family Sources of Income      | : | Furniture Business (Brother)                                                                                                                                         |
| Other Own/Family Sources of Liabilities | : | N/A                                                                                                                                                                  |
| NU contract No                          | : | 01714746153                                                                                                                                                          |
| NU Project<br>Source/Reference          | : | GT Bhairab Unit, Kishoregonj                                                                                                                                         |

#### PRESENT & PROPOSED INVESTMENT BREAKDOWN

| Particulars                                                                                                                                        | Existing Business (BDT) | Proposed<br>(BDT) | Total (BDT) |
|----------------------------------------------------------------------------------------------------------------------------------------------------|-------------------------|-------------------|-------------|
| Investments in different categories:                                                                                                               | (1)                     | (2)               | (1+2)       |
| Present stock items:  Advance 20000 Fan (01) 1000 Decoration 5000 Miter scale 4000 Instrument (Use for making ornaments) 7000 Rupa 5000 Gold 20000 | 62,000                  |                   | 62,000      |
| Proposed Items:         Decoration       20000         Rupa—(20 vori* 500)       10000         Gold(0.5 vori)       20000                          |                         | 50,000            | 50,000      |
| Total Capital                                                                                                                                      | 62,000                  | 50,000            | 1,12,000    |