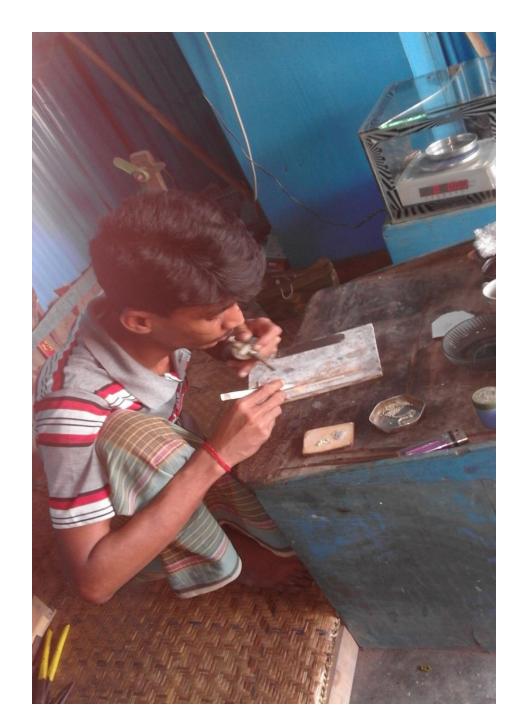

### BRIEF BIO OF THE PROPOSED NOBIN UDYOKTA

| Present Occupation                      | : | Jewelry Business  - NU is both Jewelry maker and designer -Purchase gold and silver from Bhairab and Dhaka -Employment creation- 1 -Target Customer are local people |
|-----------------------------------------|---|----------------------------------------------------------------------------------------------------------------------------------------------------------------------|
| Initial Investment                      |   | 20,000 (NU)                                                                                                                                                          |
| Trade License                           |   | 114/15-16                                                                                                                                                            |
| Business Experiences and Training Info  | : | 12 years Hand training from Brahmanbaria                                                                                                                             |
| Other Own/Family Sources of Income      | : | Furniture Business (Brother)                                                                                                                                         |
| Other Own/Family Sources of Liabilities | : | N/A                                                                                                                                                                  |
| NU contract No                          | : | 01714746153                                                                                                                                                          |
| NU Project<br>Source/Reference          | : | GT Bhairab Unit, Kishoregonj                                                                                                                                         |