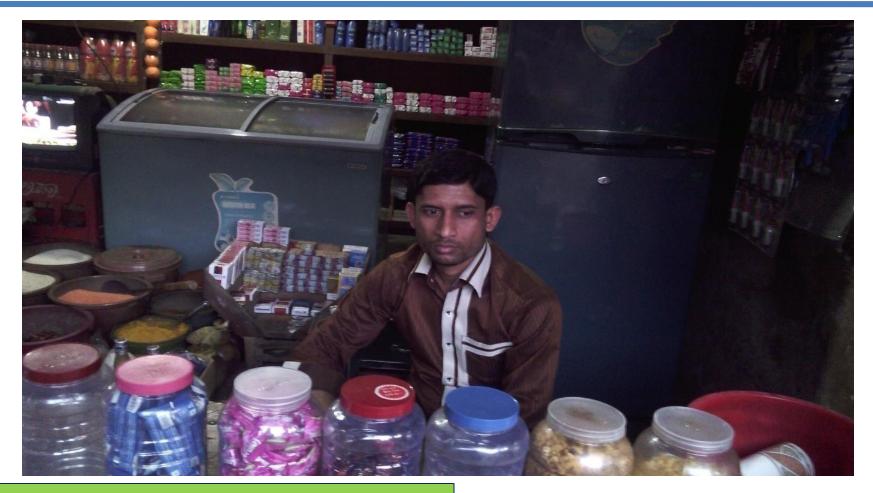

#### BRIEF BIO OF THE PROPOSED NOBIN UDYOKTA (CONT...)

| Present Occupation                      | : | Grocery Shop Business                                                                                                     |
|-----------------------------------------|---|---------------------------------------------------------------------------------------------------------------------------|
|                                         |   | <ul><li> Grocery items seller</li><li> Has a Godown</li><li> Collects grocery items from Madhobdi and Norsingdi</li></ul> |
| Initial Capital                         |   | 70,000 (Father)                                                                                                           |
| Trade License No                        |   | 1417                                                                                                                      |
| Business Experiences                    | : | 10 years                                                                                                                  |
| Other Own/Family Sources of Income      | : | Fathers (Agriculture and business)                                                                                        |
| Other Own/Family Sources of Liabilities | : | N/A                                                                                                                       |
| Nu Contact Info                         |   | 01915718196                                                                                                               |
| NU Project<br>Source/Reference          | : | GT -Panchdhona Unit                                                                                                       |

#### PROPOSED NOBIN UDYOKTA BUSINESS INFO

| Business Name                                                            | : | M/S Mokles Store                                                                                     |
|--------------------------------------------------------------------------|---|------------------------------------------------------------------------------------------------------|
| Address/ Location                                                        | : | Tulshipur , Post: Panchdhona, PS: Narsingdi, District: Narsingdi                                     |
| Total Investment in BDT                                                  |   | 2,80,000                                                                                             |
| Financing                                                                | : | Self BDT : 200,000 (from existing business) -71% Required Investment BDT : 80,000 (as equity) - 29 % |
| Present salary/drawings from business (estimates)                        | : | BDT 5000                                                                                             |
| Proposed Salary                                                          |   | BDT 5000                                                                                             |
| i. Proposed Business % of present gross profit margin ii. Estimated % of | : | 10%                                                                                                  |
| proposed gross profit margin iii. Agreed grace period                    | : | 2 months                                                                                             |