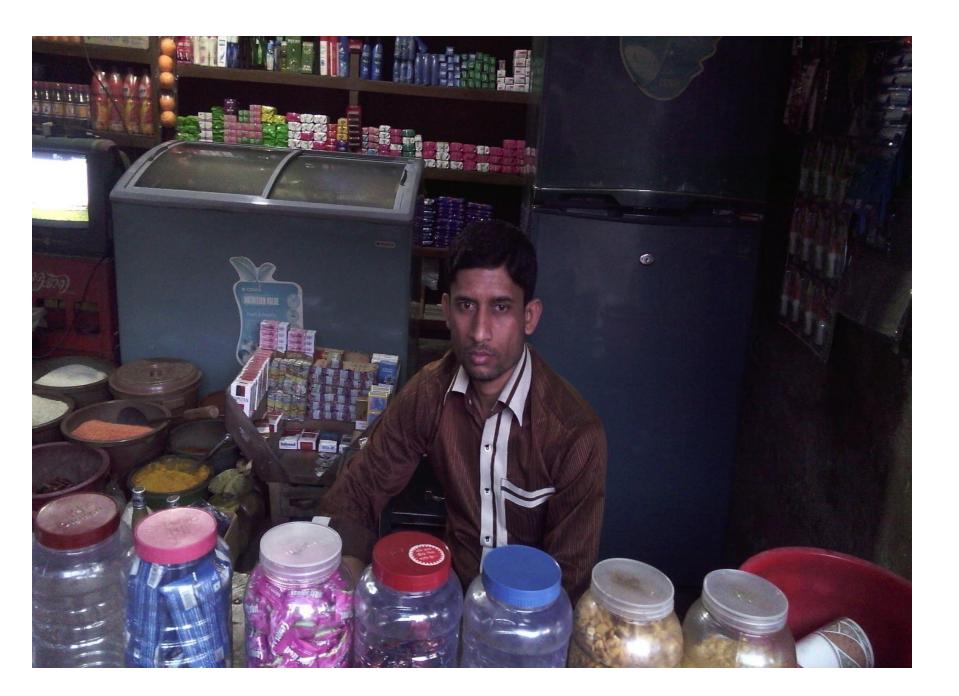

#### BRIEF BIO OF THE PROPOSED NOBIN UDYOKTA (CONT...)

| Present Occupation                      | : | Grocery Shop Business                                                                                                     |
|-----------------------------------------|---|---------------------------------------------------------------------------------------------------------------------------|
|                                         |   | <ul><li> Grocery items seller</li><li> Has a Godown</li><li> Collects grocery items from Madhobdi and Norsingdi</li></ul> |
| Initial Capital                         |   | 70,000 (Father)                                                                                                           |
| Trade License No                        |   | 1417                                                                                                                      |
| Business Experiences                    | : | 10 years                                                                                                                  |
| Other Own/Family Sources of Income      | : | Fathers (Agriculture and business)                                                                                        |
| Other Own/Family Sources of Liabilities | : | N/A                                                                                                                       |
| Nu Contact Info                         |   | 01915718196                                                                                                               |
| NU Project<br>Source/Reference          | : | GT -Panchdhona Unit                                                                                                       |

#### PROPOSED NOBIN UDYOKTA BUSINESS INFO

| Business Name                                                            | : | M/S Mokles Store                                                                                     |
|--------------------------------------------------------------------------|---|------------------------------------------------------------------------------------------------------|
| Address/ Location                                                        | : | Tulshipur , Post: Panchdhona, PS: Narsingdi, District: Narsingdi                                     |
| Total Investment in BDT                                                  |   | 2,80,000                                                                                             |
| Financing                                                                | : | Self BDT : 200,000 (from existing business) -71% Required Investment BDT : 80,000 (as equity) - 29 % |
| Present salary/drawings from business (estimates)                        | : | BDT 5000                                                                                             |
| Proposed Salary                                                          |   | BDT 5000                                                                                             |
| i. Proposed Business % of present gross profit margin ii. Estimated % of | : | 10%                                                                                                  |
| proposed gross profit margin iii. Agreed grace period                    | : | 2 months                                                                                             |