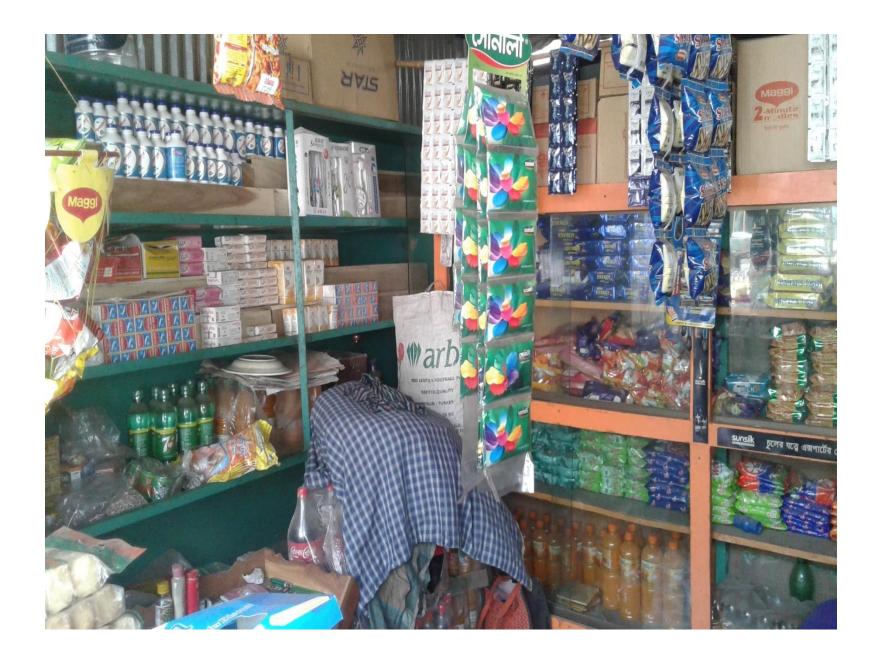

#### BRIEF BIO OF THE PROPOSED NOBIN UDYOKTA (CONT...)

| Present Occupation                      | : | Confectionary Business                                           |
|-----------------------------------------|---|------------------------------------------------------------------|
|                                         |   | -Selling biscuits, cakes, cold drinks, ice creams, soap, shampoo |
|                                         |   | -Located beside Pourosova                                        |
|                                         |   | -Target customers are local people                               |
| Initial Investment                      | : | 30,000 (Mother)                                                  |
| Trade License/ Drug License             |   | 0492                                                             |
| Business Experience                     | : | 15 Year                                                          |
| And Training Info                       | : |                                                                  |
| Other Own/Family Sources of Income      | : | Father (Agriculture)                                             |
| Other Own/Family Sources of Liabilities | : | N/A                                                              |
| NU Contact Info                         |   | 01711515292                                                      |
| NU Project Source/Reference             | : | GT-Manohardi Unit                                                |

#### PRESENT & PROPOSED INVESTMENT BREAKDOWN

| Present Stock items   |        |  |  |
|-----------------------|--------|--|--|
| Product name          | Amount |  |  |
| Cold Drinks and Water | 13000  |  |  |
|                       |        |  |  |
| Biscuits and cookies  | 7000   |  |  |
| Juice                 | 5000   |  |  |
| Ice Cream             | 25000  |  |  |
| Soap                  | 2000   |  |  |
| Oil                   | 1000   |  |  |
| Brush                 | 1500   |  |  |
| Chips and Cakes       | 3650   |  |  |
| Furniture             | 6330   |  |  |
| Total Present Stock   | 122500 |  |  |

| Proposed items       |        |  |  |
|----------------------|--------|--|--|
| Product Name         | Amount |  |  |
| Cold Drink           | 20000  |  |  |
| Juice                | 5000   |  |  |
| Ice Cream            | 10000  |  |  |
| Water                | 5000   |  |  |
| Biscuits             | 10000  |  |  |
| Soap+Shampoo         | 10000  |  |  |
| Oil+Brush            | 5000   |  |  |
| Milk                 | 15000  |  |  |
| Total Proposed Stock | 80000  |  |  |