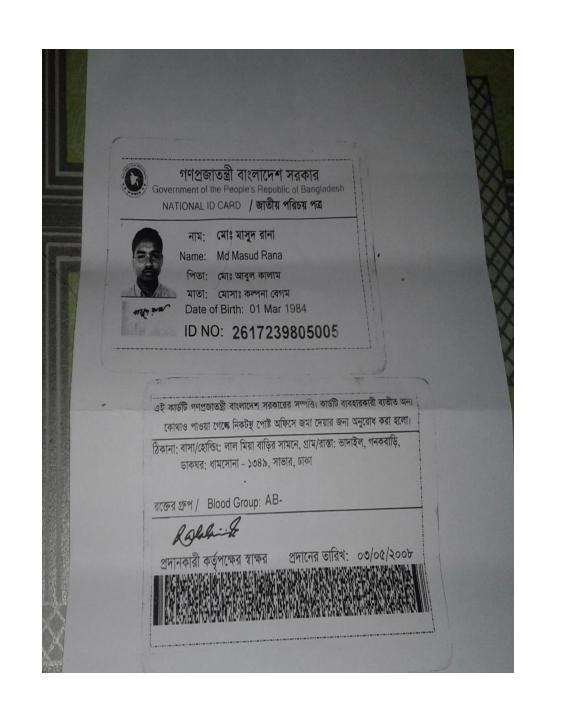

#### BRIEF BIO OF THE PROPOSED NOBIN UDYOKTA (CONT...)

| Name                                                                                                                                    | :     | Md. Masud Rana                                                                                                                                            |
|-----------------------------------------------------------------------------------------------------------------------------------------|-------|-----------------------------------------------------------------------------------------------------------------------------------------------------------|
| Age                                                                                                                                     | :     | March 1, 1984 (32 years)                                                                                                                                  |
| Marital status                                                                                                                          | :     | Married                                                                                                                                                   |
| Children                                                                                                                                | :     | 2 Sons and 1 Daughter                                                                                                                                     |
| No. of siblings:                                                                                                                        | :     | 1 Brother and 3 Sisters                                                                                                                                   |
| Parent's and GB related Info (i) Who is GB member (ii) Mother's name (iii) Father's name (iv) GB member's info                          | : : : | Mother    Kolpona Begum  Md. Abul Kalam  Branch: Rampur Loanee no.:6347 First loan:10,000  Father  Father  Centre #70/m Group no : 06  Member since- 2001 |
| Further Information: (v) Who pays GB loan installment (vi) Mobile lady (vii) Grameen Education Loan (viii)Any other loan like GCCN, GKF | :     | Existing loan: Tk. 40000 Outstanding: Tk. 2765  Father N/A N/A N/A                                                                                        |
| Education                                                                                                                               | :     | SSC                                                                                                                                                       |