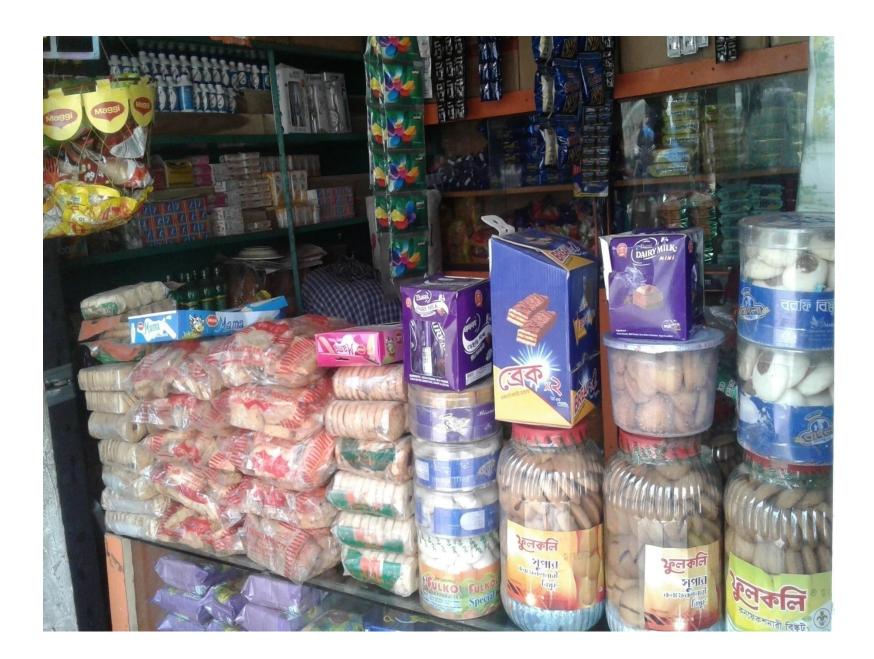

#### BRIEF BIO OF THE PROPOSED NOBIN UDYOKTA (CONT...)

| Present Occupation                      | : | Confectionary Business                                           |
|-----------------------------------------|---|------------------------------------------------------------------|
|                                         |   | -Selling biscuits, cakes, cold drinks, ice creams, soap, shampoo |
|                                         |   | -Located beside Pourosova                                        |
|                                         |   | -Target customers are local people                               |
| Initial Investment                      | : | 30,000 (Mother)                                                  |
| Trade License/ Drug License             |   | 0492                                                             |
| Business Experience                     | : | 15 Year                                                          |
| And Training Info                       | : |                                                                  |
| Other Own/Family Sources of Income      | : | Father (Agriculture)                                             |
| Other Own/Family Sources of Liabilities | : | N/A                                                              |
| NU Contact Info                         |   | 01711515292                                                      |
| NU Project Source/Reference             | : | GT-Manohardi Unit                                                |

#### PROPOSED NOBIN UDYOKTA BUSINESS INFO

| Business Name                                                                                             | : | Meraj Varieties Store                                                                          |
|-----------------------------------------------------------------------------------------------------------|---|------------------------------------------------------------------------------------------------|
| Address/ Location                                                                                         | : | Bypass road, Monohardi Bazar, Narsingdi                                                        |
| Total Investment in BDT                                                                                   | : | 2,02,450                                                                                       |
| Financing                                                                                                 | : | Self BDT 1,22,450 (from existing business) 60 % Required Investment BDT 80,000 (as equity) 40% |
| Present salary/drawings from business (estimates)                                                         | : | 8,000                                                                                          |
| Proposed Salary                                                                                           |   | 8,000                                                                                          |
| Proposed Business  (i) % of present gross profit margin  (ii) Estimated % of proposed gross profit margin | : | 10 %<br>10%                                                                                    |
| (iii) Agreed grace period                                                                                 |   | 5 months                                                                                       |

#### PRESENT & PROPOSED INVESTMENT BREAKDOWN

| Present Stock items   |        |  |  |
|-----------------------|--------|--|--|
| Product name          | Amount |  |  |
| Cold Drinks and Water | 13000  |  |  |
|                       |        |  |  |
| Biscuits and cookies  | 7000   |  |  |
| Juice                 | 5000   |  |  |
| Ice Cream             | 25000  |  |  |
| Soap                  | 2000   |  |  |
| Oil                   | 1000   |  |  |
| Brush                 | 1500   |  |  |
| Chips and Cakes       | 3650   |  |  |
| Furniture             | 6330   |  |  |
| Total Present Stock   | 122500 |  |  |

| Proposed items       |        |  |  |
|----------------------|--------|--|--|
| Product Name         | Amount |  |  |
| Cold Drink           | 20000  |  |  |
| Juice                | 5000   |  |  |
| Ice Cream            | 10000  |  |  |
| Water                | 5000   |  |  |
| Biscuits             | 10000  |  |  |
| Soap+Shampoo         | 10000  |  |  |
| Oil+Brush            | 5000   |  |  |
| Milk                 | 15000  |  |  |
| Total Proposed Stock | 80000  |  |  |