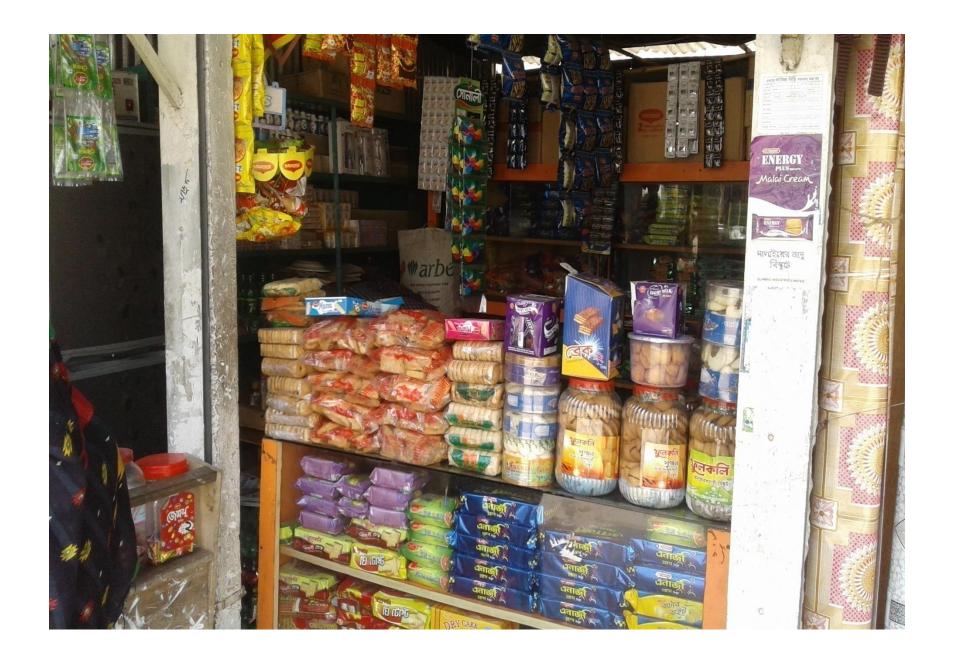

#### PRESENT & PROPOSED INVESTMENT BREAKDOWN

| Present Stock items   |        |  |  |
|-----------------------|--------|--|--|
| Product name          | Amount |  |  |
| Cold Drinks and Water | 13000  |  |  |
|                       |        |  |  |
| Biscuits and cookies  | 7000   |  |  |
| Juice                 | 5000   |  |  |
| Ice Cream             | 25000  |  |  |
| Soap                  | 2000   |  |  |
| Oil                   | 1000   |  |  |
| Brush                 | 1500   |  |  |
| Chips and Cakes       | 3650   |  |  |
| Furniture             | 6330   |  |  |
| Total Present Stock   | 122500 |  |  |

| Proposed items       |        |  |  |
|----------------------|--------|--|--|
| Product Name         | Amount |  |  |
| Cold Drink           | 20000  |  |  |
| Juice                | 5000   |  |  |
| Ice Cream            | 10000  |  |  |
| Water                | 5000   |  |  |
| Biscuits             | 10000  |  |  |
| Soap+Shampoo         | 10000  |  |  |
| Oil+Brush            | 5000   |  |  |
| Milk                 | 15000  |  |  |
| Total Proposed Stock | 80000  |  |  |