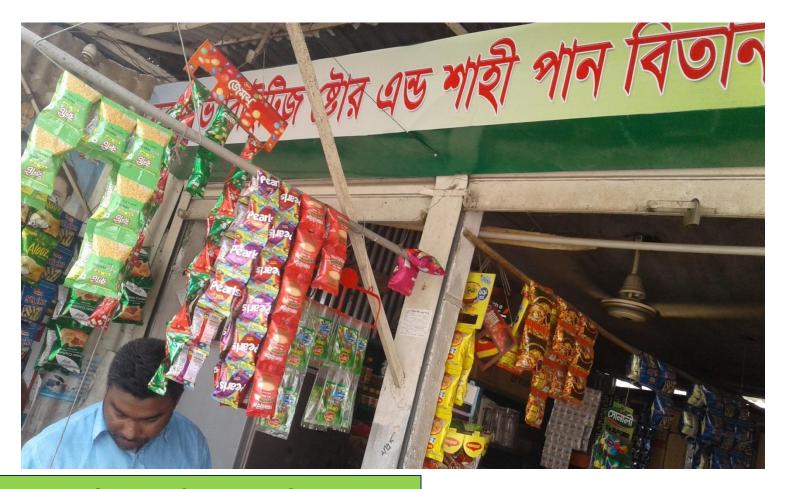

#### PROPOSED NOBIN UDYOKTA BUSINESS INFO

| Business Name                                                                                             | : | Meraj Varieties Store                                                                          |
|-----------------------------------------------------------------------------------------------------------|---|------------------------------------------------------------------------------------------------|
| Address/ Location                                                                                         | : | Bypass road, Monohardi Bazar, Narsingdi                                                        |
| Total Investment in BDT                                                                                   | : | 2,02,450                                                                                       |
| Financing                                                                                                 | : | Self BDT 1,22,450 (from existing business) 60 % Required Investment BDT 80,000 (as equity) 40% |
| Present salary/drawings from business (estimates)                                                         | : | 8,000                                                                                          |
| Proposed Salary                                                                                           |   | 8,000                                                                                          |
| Proposed Business  (i) % of present gross profit margin  (ii) Estimated % of proposed gross profit margin | : | 10 %<br>10%                                                                                    |
| (iii) Agreed grace period                                                                                 |   | 5 months                                                                                       |

#### PRESENT & PROPOSED INVESTMENT BREAKDOWN

| Present Stock items   |        |  |  |
|-----------------------|--------|--|--|
| Product name          | Amount |  |  |
| Cold Drinks and Water | 13000  |  |  |
|                       |        |  |  |
| Biscuits and cookies  | 7000   |  |  |
| Juice                 | 5000   |  |  |
| Ice Cream             | 25000  |  |  |
| Soap                  | 2000   |  |  |
| Oil                   | 1000   |  |  |
| Brush                 | 1500   |  |  |
| Chips and Cakes       | 3650   |  |  |
| Furniture             | 6330   |  |  |
| Total Present Stock   | 122500 |  |  |

| Proposed items       |        |  |  |
|----------------------|--------|--|--|
| Product Name         | Amount |  |  |
| Cold Drink           | 20000  |  |  |
| Juice                | 5000   |  |  |
| Ice Cream            | 10000  |  |  |
| Water                | 5000   |  |  |
| Biscuits             | 10000  |  |  |
| Soap+Shampoo         | 10000  |  |  |
| Oil+Brush            | 5000   |  |  |
| Milk                 | 15000  |  |  |
| Total Proposed Stock | 80000  |  |  |