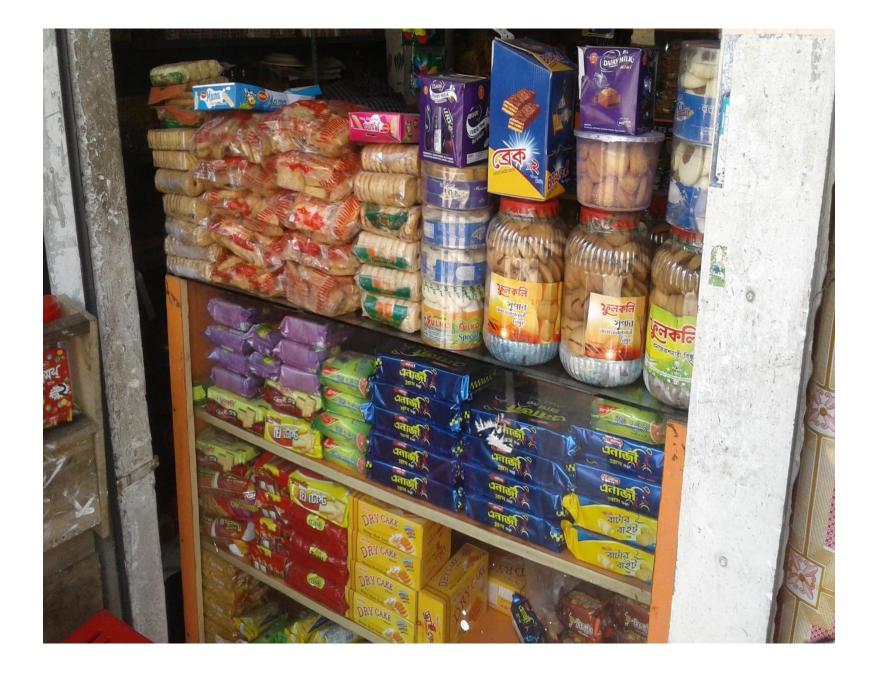

#### BRIEF BIO OF THE PROPOSED NOBIN UDYOKTA (CONT...)

| Present Occupation                      | : | Confectionary Business                                           |
|-----------------------------------------|---|------------------------------------------------------------------|
|                                         |   | -Selling biscuits, cakes, cold drinks, ice creams, soap, shampoo |
|                                         |   | -Located beside Pourosova                                        |
|                                         |   | -Target customers are local people                               |
| Initial Investment                      | : | 30,000 (Mother)                                                  |
| Trade License/ Drug License             |   | 0492                                                             |
| Business Experience                     | : | 15 Year                                                          |
| And Training Info                       | : |                                                                  |
| Other Own/Family Sources of Income      | : | Father (Agriculture)                                             |
| Other Own/Family Sources of Liabilities | : | N/A                                                              |
| NU Contact Info                         |   | 01711515292                                                      |
| NU Project Source/Reference             | : | GT-Manohardi Unit                                                |

#### PRESENT & PROPOSED INVESTMENT BREAKDOWN

| Present Stock items   |        |  |  |
|-----------------------|--------|--|--|
| Product name          | Amount |  |  |
| Cold Drinks and Water | 13000  |  |  |
|                       |        |  |  |
| Biscuits and cookies  | 7000   |  |  |
| Juice                 | 5000   |  |  |
| Ice Cream             | 25000  |  |  |
| Soap                  | 2000   |  |  |
| Oil                   | 1000   |  |  |
| Brush                 | 1500   |  |  |
| Chips and Cakes       | 3650   |  |  |
| Furniture             | 6330   |  |  |
| Total Present Stock   | 122500 |  |  |

| Proposed items       |        |  |  |
|----------------------|--------|--|--|
| Product Name         | Amount |  |  |
| Cold Drink           | 20000  |  |  |
| Juice                | 5000   |  |  |
| Ice Cream            | 10000  |  |  |
| Water                | 5000   |  |  |
| Biscuits             | 10000  |  |  |
| Soap+Shampoo         | 10000  |  |  |
| Oil+Brush            | 5000   |  |  |
| Milk                 | 15000  |  |  |
| Total Proposed Stock | 80000  |  |  |