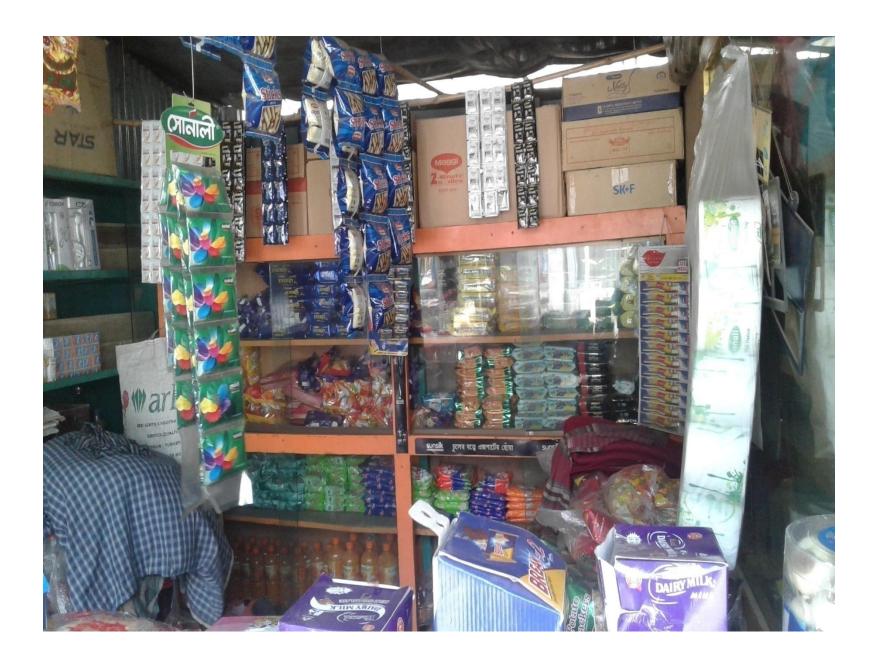

#### PRESENT & PROPOSED INVESTMENT BREAKDOWN

| Present Stock items   |        |  |  |
|-----------------------|--------|--|--|
| Product name          | Amount |  |  |
| Cold Drinks and Water | 13000  |  |  |
|                       |        |  |  |
| Biscuits and cookies  | 7000   |  |  |
| Juice                 | 5000   |  |  |
| Ice Cream             | 25000  |  |  |
| Soap                  | 2000   |  |  |
| Oil                   | 1000   |  |  |
| Brush                 | 1500   |  |  |
| Chips and Cakes       | 3650   |  |  |
| Furniture             | 6330   |  |  |
| Total Present Stock   | 122500 |  |  |

| Proposed items       |        |  |  |
|----------------------|--------|--|--|
| Product Name         | Amount |  |  |
| Cold Drink           | 20000  |  |  |
| Juice                | 5000   |  |  |
| Ice Cream            | 10000  |  |  |
| Water                | 5000   |  |  |
| Biscuits             | 10000  |  |  |
| Soap+Shampoo         | 10000  |  |  |
| Oil+Brush            | 5000   |  |  |
| Milk                 | 15000  |  |  |
| Total Proposed Stock | 80000  |  |  |