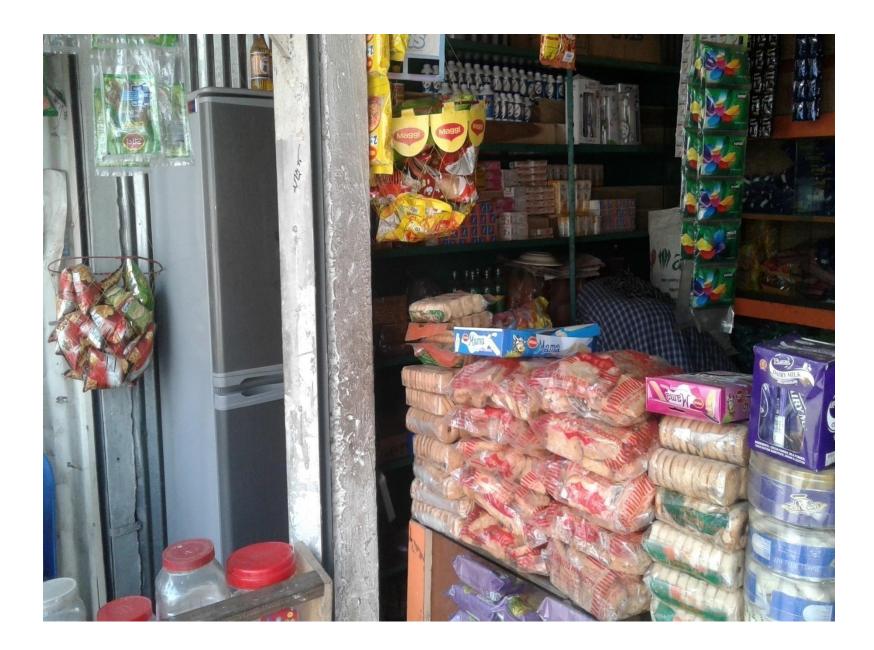

#### BRIEF BIO OF THE PROPOSED NOBIN UDYOKTA (CONT...)

| Present Occupation                      | : | Confectionary Business                                           |
|-----------------------------------------|---|------------------------------------------------------------------|
|                                         |   | -Selling biscuits, cakes, cold drinks, ice creams, soap, shampoo |
|                                         |   | -Located beside Pourosova                                        |
|                                         |   | -Target customers are local people                               |
| Initial Investment                      | : | 30,000 (Mother)                                                  |
| Trade License/ Drug License             |   | 0492                                                             |
| Business Experience                     | : | 15 Year                                                          |
| And Training Info                       | : |                                                                  |
| Other Own/Family Sources of Income      | : | Father (Agriculture)                                             |
| Other Own/Family Sources of Liabilities | : | N/A                                                              |
| NU Contact Info                         |   | 01711515292                                                      |
| NU Project Source/Reference             | : | GT-Manohardi Unit                                                |

#### PROPOSED NOBIN UDYOKTA BUSINESS INFO

| Business Name                                                                                             | : | Meraj Varieties Store                                                                          |
|-----------------------------------------------------------------------------------------------------------|---|------------------------------------------------------------------------------------------------|
| Address/ Location                                                                                         | : | Bypass road, Monohardi Bazar, Narsingdi                                                        |
| Total Investment in BDT                                                                                   | : | 2,02,450                                                                                       |
| Financing                                                                                                 | : | Self BDT 1,22,450 (from existing business) 60 % Required Investment BDT 80,000 (as equity) 40% |
| Present salary/drawings from business (estimates)                                                         | : | 8,000                                                                                          |
| Proposed Salary                                                                                           |   | 8,000                                                                                          |
| Proposed Business  (i) % of present gross profit margin  (ii) Estimated % of proposed gross profit margin | : | 10 %<br>10%                                                                                    |
| (iii) Agreed grace period                                                                                 |   | 5 months                                                                                       |

#### PRESENT & PROPOSED INVESTMENT BREAKDOWN

| Present Stock items   |        |  |  |
|-----------------------|--------|--|--|
| Product name          | Amount |  |  |
| Cold Drinks and Water | 13000  |  |  |
|                       |        |  |  |
| Biscuits and cookies  | 7000   |  |  |
| Juice                 | 5000   |  |  |
| Ice Cream             | 25000  |  |  |
| Soap                  | 2000   |  |  |
| Oil                   | 1000   |  |  |
| Brush                 | 1500   |  |  |
| Chips and Cakes       | 3650   |  |  |
| Furniture             | 6330   |  |  |
| Total Present Stock   | 122500 |  |  |

| Proposed items       |        |  |  |
|----------------------|--------|--|--|
| Product Name         | Amount |  |  |
| Cold Drink           | 20000  |  |  |
| Juice                | 5000   |  |  |
| Ice Cream            | 10000  |  |  |
| Water                | 5000   |  |  |
| Biscuits             | 10000  |  |  |
| Soap+Shampoo         | 10000  |  |  |
| Oil+Brush            | 5000   |  |  |
| Milk                 | 15000  |  |  |
| Total Proposed Stock | 80000  |  |  |