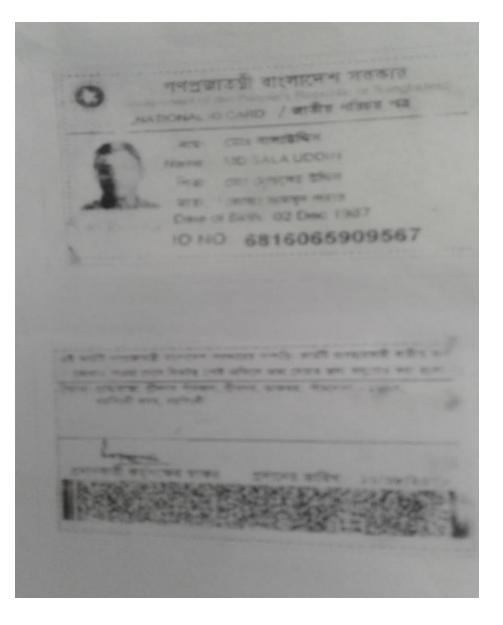

7

নাম: মোঃ মোসলেহ উদ্দিন

Name: MD MOSLEH UDDIN

পিতা: মৃত মোঃ মোবাবক আলী

মাডা: মোসাঃ জাহালারা বেশম Date of Birth: 02 Feb 1958

ID NO: 6816065909660

এই কার্ডটি গণপ্রজ্ঞাতন্ত্রী বাংলাদেশ সরকারের সম্পত্তি। কার্ডটি ব্যবহানকারী ব্যতীত অন্য কোথাও পাওয়া গেলে নিকটস্থ পোষ্ট অঞ্চিসে জমা দেয়ার জন্য অনুরোধ করা হলো।

ঠিকানা: গ্রাম/রাজ্ঞা: পাঁচভাগ, শ্রী নগর, ডাকঘর: পাঁচদোনা - ১৬০৩, নরসিংদী সদর, নবসিংদী

Loomina

প্রদানকারী কর্তৃপক্ষের স্বাক্ষর

প্রদানের তারিখ: ১০/০৮/২০০৮

১ম পক্ষ (মাপিক) । যোহ সালাইভিন, লিভা: মেসাসের ইভিন, সাংখ্যী নগর, পেজিঃ পীচলোনা, থানা ও জেলার। বুলিনী সদর, জেলাঃ নর্জানী। পেশাঃ ব্যবদা, ধর্ম । ইসলাম, আতীহতাঃ বাংলাদেশী। ্ৰত পঞ্চ ( ভাড়াটিখা)