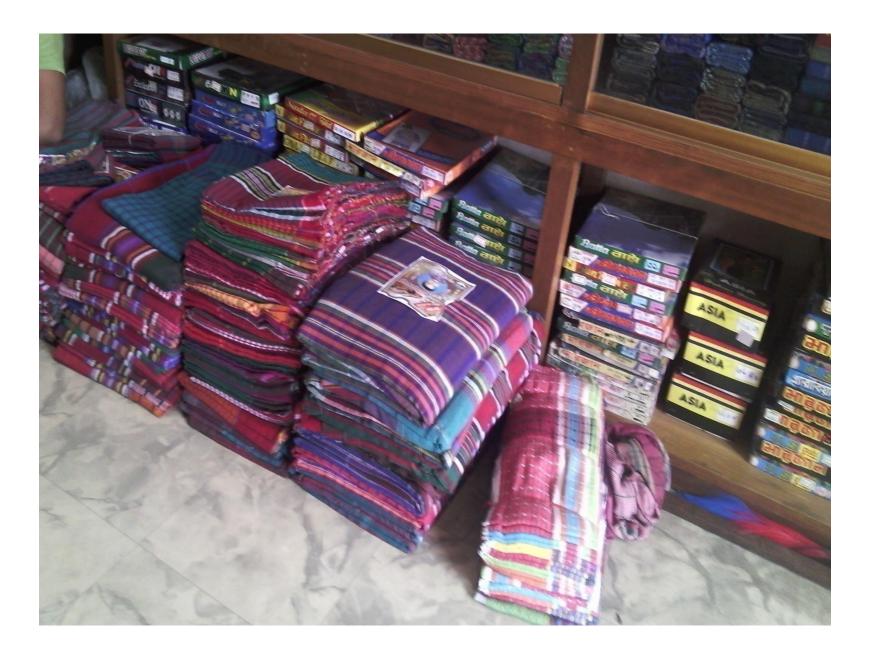

### BRIEF BIO OF THE PROPOSED NOBIN UDYOKTA (CONT...)

| Present Occupation                      | : | Business                                                                                                  |
|-----------------------------------------|---|-----------------------------------------------------------------------------------------------------------|
|                                         |   | -Selling sharee, lungi, pant, shirt, three pcs, gamcha etcCollects from Baburhat, Madhobdi and Narsingdi. |
| Initial Investment                      | : | 15,000 (father)                                                                                           |
| Trade License                           |   | 853-15/16                                                                                                 |
| Business Experience                     | : | 12 years                                                                                                  |
|                                         | : |                                                                                                           |
| Other Own/Family Sources of Income      | : | House rent (Father)                                                                                       |
| Other Own/Family Sources of Liabilities | : | N/A                                                                                                       |
| NU Contact Info                         |   | 01920700691                                                                                               |
| NU Project Source/Reference             | : | GT- Panchdona Unit                                                                                        |

### PROPOSED NOBIN UDYOKTA BUSINESS INFO

| Business Name                                      | : | Arif Bostraloy                                                                                          |
|----------------------------------------------------|---|---------------------------------------------------------------------------------------------------------|
| Address/ Location                                  | : | Bhai Girish Chandro Sen Road, Panchdona, Narsingdi.                                                     |
| Total Investment in BDT                            | : | 250,000                                                                                                 |
| Financing                                          | : | Self BDT : 200,000 (from existing business) - 80%<br>Required Investment BDT : 50,000 (as equity) - 20% |
| Present salary/drawings from business (estimates)  | : | BDT 5,000                                                                                               |
| Proposed Salary                                    |   | BDT 5,000                                                                                               |
| Proposed Business % of present gross profit margin | : | 10%                                                                                                     |
| Estimated % of proposed gross profit margin        | : | 10%                                                                                                     |
| Agreed grace period                                | : | 2 months                                                                                                |
|                                                    |   |                                                                                                         |

### PRESENT & PROPOSED INVESTMENT BREAKDOWN

| Product name                 | Amount |
|------------------------------|--------|
| Pant, shirt, genji           | 50000  |
| sharee, peticoat, than cloth | 40000  |
| Gamcha, chador, towel        | 20000  |
| Panjabi, moshari, bed sheet  | 10000  |
| Kid cloths                   | 30000  |
| three pcs, four pcs          | 3000   |
| cotton cloths                | 10000  |
| Under Garments               | 12000  |
| Total Present Stock          | 175000 |

| Product Name                 | Amount |
|------------------------------|--------|
| Pant, shirt, genji           | 10000  |
| Sharee and than              | 15000  |
| Gamcha, towel ,panjabi       | 5000   |
| Three pcs                    | 5000   |
| Cotton cloths and Kid cloths | 15000  |
| Total proposed stock         | 50,000 |