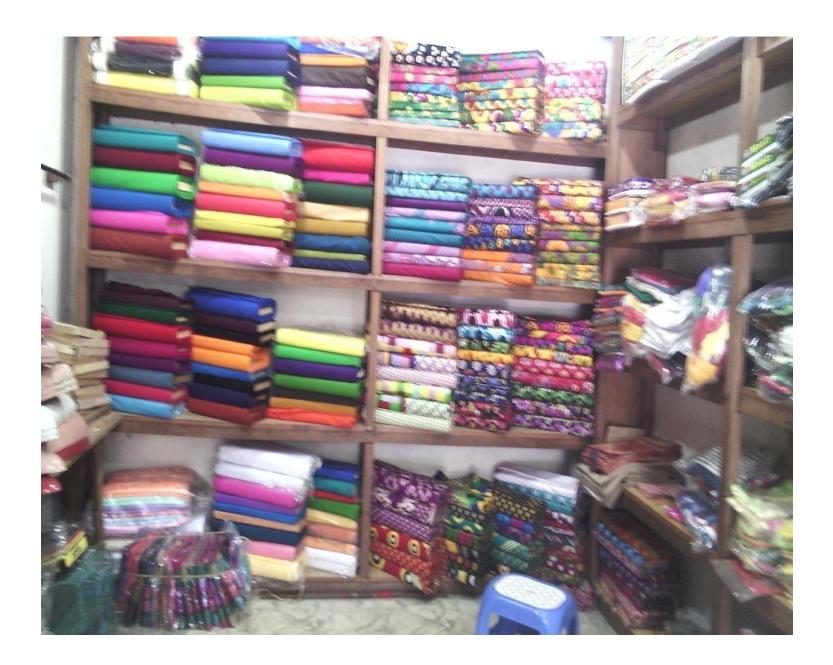

### BRIEF BIO OF THE PROPOSED NOBIN UDYOKTA (CONT...)

| Present Occupation                      | : | Business                                                                                                  |
|-----------------------------------------|---|-----------------------------------------------------------------------------------------------------------|
|                                         |   | -Selling sharee, lungi, pant, shirt, three pcs, gamcha etcCollects from Baburhat, Madhobdi and Narsingdi. |
| Initial Investment                      | : | 15,000 (father)                                                                                           |
| Trade License                           |   | 853-15/16                                                                                                 |
| Business Experience                     | : | 12 years                                                                                                  |
|                                         | : |                                                                                                           |
| Other Own/Family Sources of Income      | : | House rent (Father)                                                                                       |
| Other Own/Family Sources of Liabilities | : | N/A                                                                                                       |
| NU Contact Info                         |   | 01920700691                                                                                               |
| NU Project Source/Reference             | : | GT- Panchdona Unit                                                                                        |

### PROPOSED NOBIN UDYOKTA BUSINESS INFO

| Business Name                                      | : | Arif Bostraloy                                                                                          |
|----------------------------------------------------|---|---------------------------------------------------------------------------------------------------------|
| Address/ Location                                  | : | Bhai Girish Chandro Sen Road, Panchdona, Narsingdi.                                                     |
| Total Investment in BDT                            | : | 250,000                                                                                                 |
| Financing                                          | : | Self BDT : 200,000 (from existing business) - 80%<br>Required Investment BDT : 50,000 (as equity) - 20% |
| Present salary/drawings from business (estimates)  | : | BDT 5,000                                                                                               |
| Proposed Salary                                    |   | BDT 5,000                                                                                               |
| Proposed Business % of present gross profit margin | : | 10%                                                                                                     |
| Estimated % of proposed gross profit margin        | : | 10%                                                                                                     |
| Agreed grace period                                | : | 2 months                                                                                                |
|                                                    |   |                                                                                                         |

### PRESENT & PROPOSED INVESTMENT BREAKDOWN

| Product name                 | Amount |
|------------------------------|--------|
| Pant, shirt, genji           | 50000  |
| sharee, peticoat, than cloth | 40000  |
| Gamcha, chador, towel        | 20000  |
| Panjabi, moshari, bed sheet  | 10000  |
| Kid cloths                   | 30000  |
| three pcs, four pcs          | 3000   |
| cotton cloths                | 10000  |
| Under Garments               | 12000  |
| Total Present Stock          | 175000 |

| Product Name                 | Amount |
|------------------------------|--------|
| Pant, shirt, genji           | 10000  |
| Sharee and than              | 15000  |
| Gamcha, towel ,panjabi       | 5000   |
| Three pcs                    | 5000   |
| Cotton cloths and Kid cloths | 15000  |
| Total proposed stock         | 50,000 |