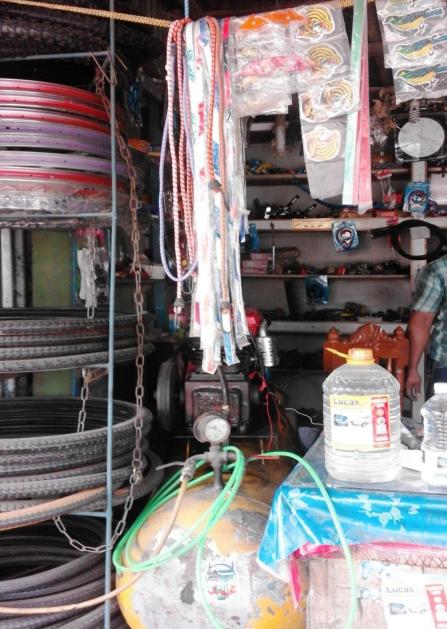

# PROPOSED NOBIN UDYOKTA BUSINESS INFO

| Business Name                                          | : | Bismillah cycle House                                                                                |
|--------------------------------------------------------|---|------------------------------------------------------------------------------------------------------|
| Address/ Location                                      | : | Jowag Bazar, Sonaimuri Nohakhali                                                                     |
| Total Investment in BDT                                | : | 40000/-                                                                                              |
| Financing                                              | : | Self BDT 300000/-(from existing business) 65%<br>Required Investment BDT 1,00,000/- (as equity) 25 % |
| Present salary                                         | : | 7000/                                                                                                |
| Proposed Salary                                        |   | 7000/-                                                                                               |
| Proposed Business<br>Implementation Plan               |   |                                                                                                      |
| (i) % of present gross<br>profit margin                | : | 20%                                                                                                  |
| (ii) Estimated % of<br>proposed gross profit<br>margin | : | 20%                                                                                                  |
| (iii) Agreed grace period                              | : | 3 months                                                                                             |

# PRESENT & PROPOSED INVESTMENT BREAKDOWN

| Present Item & Quantity                                                    | Amount   |
|----------------------------------------------------------------------------|----------|
| Air Tank for Shallow machine                                               | 80,000   |
| Gazi & Meghna Super Tyre (5 doz)                                           | 50,000   |
| Cycle (15 pcs)                                                             | 30,000   |
| Furniture                                                                  | 10,000   |
| Different kinds of parts (tube, tyre, bell, chain, seat, gear, handle etc) | 80,000   |
| Shop advance                                                               | 50,000   |
| Total                                                                      | 3,00,000 |