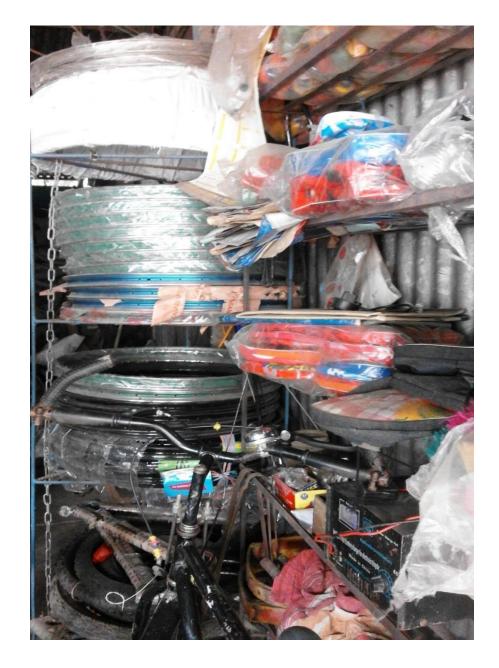

# PROPOSED NOBIN UDYOKTA BUSINESS INFO

| Business Name                                          | : | Bismillah cycle House                                                                                |
|--------------------------------------------------------|---|------------------------------------------------------------------------------------------------------|
| Address/ Location                                      | : | Jowag Bazar, Sonaimuri Nohakhali                                                                     |
| Total Investment in BDT                                | : | 40000/-                                                                                              |
| Financing                                              | : | Self BDT 300000/-(from existing business) 65%<br>Required Investment BDT 1,00,000/- (as equity) 25 % |
| Present salary                                         | : | 7000/                                                                                                |
| Proposed Salary                                        |   | 7000/-                                                                                               |
| Proposed Business<br>Implementation Plan               |   |                                                                                                      |
| (i) % of present gross<br>profit margin                | : | 20%                                                                                                  |
| (ii) Estimated % of<br>proposed gross profit<br>margin | : | 20%                                                                                                  |
| (iii) Agreed grace period                              | : | 3 months                                                                                             |

# PRESENT & PROPOSED INVESTMENT BREAKDOWN

| Present Item & Quantity                                                    | Amount   |
|----------------------------------------------------------------------------|----------|
| Air Tank for Shallow machine                                               | 80,000   |
| Gazi & Meghna Super Tyre (5 doz)                                           | 50,000   |
| Cycle (15 pcs)                                                             | 30,000   |
| Furniture                                                                  | 10,000   |
| Different kinds of parts (tube, tyre, bell, chain, seat, gear, handle etc) | 80,000   |
| Shop advance                                                               | 50,000   |
| Total                                                                      | 3,00,000 |