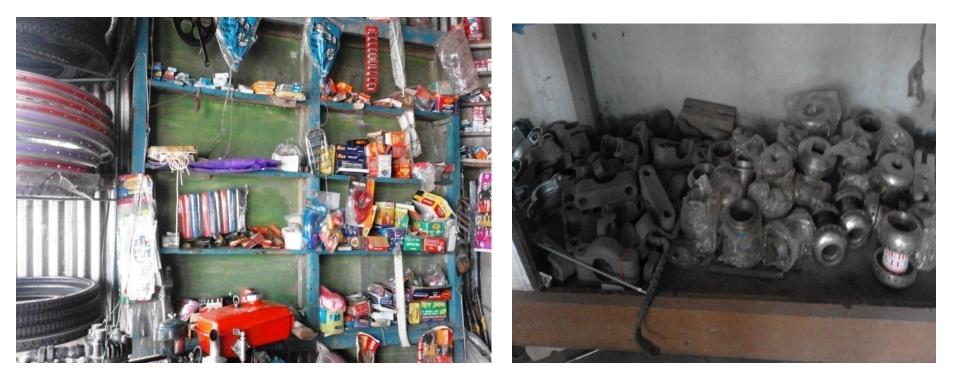

# PROPOSED NOBIN UDYOKTA BUSINESS INFO

| Business Name                                          | : | Bismillah cycle House                                                                                |
|--------------------------------------------------------|---|------------------------------------------------------------------------------------------------------|
| Address/ Location                                      | : | Jowag Bazar, Sonaimuri Nohakhali                                                                     |
| Total Investment in BDT                                | : | 40000/-                                                                                              |
| Financing                                              | : | Self BDT 300000/-(from existing business) 65%<br>Required Investment BDT 1,00,000/- (as equity) 25 % |
| Present salary                                         | : | 7000/                                                                                                |
| Proposed Salary                                        |   | 7000/-                                                                                               |
| Proposed Business<br>Implementation Plan               |   |                                                                                                      |
| (i) % of present gross<br>profit margin                | : | 20%                                                                                                  |
| (ii) Estimated % of<br>proposed gross profit<br>margin | : | 20%                                                                                                  |
| (iii) Agreed grace period                              | : | 3 months                                                                                             |

# PRESENT & PROPOSED INVESTMENT BREAKDOWN

| Present Item & Quantity                                                    | Amount   |
|----------------------------------------------------------------------------|----------|
| Air Tank for Shallow machine                                               | 80,000   |
| Gazi & Meghna Super Tyre (5 doz)                                           | 50,000   |
| Cycle (15 pcs)                                                             | 30,000   |
| Furniture                                                                  | 10,000   |
| Different kinds of parts (tube, tyre, bell, chain, seat, gear, handle etc) | 80,000   |
| Shop advance                                                               | 50,000   |
| Total                                                                      | 3,00,000 |

| Present Item & Quantity                    | Amount   |
|--------------------------------------------|----------|
| Phoenix Cycle -10 pcs (6,500*10)           | 65,000   |
| Body & different parts of rickshaw (4 doz) | 35,000   |
| Total                                      | 1,00,000 |