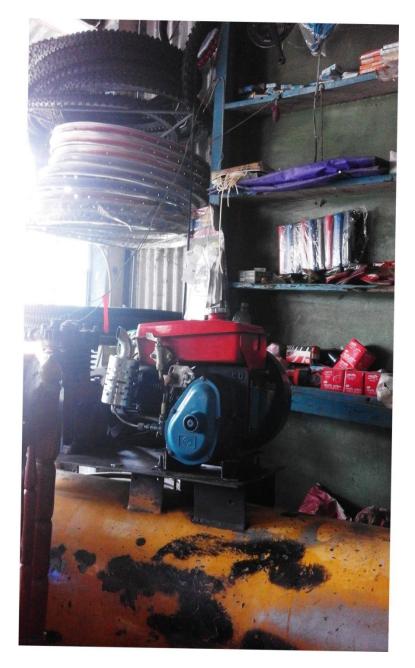

# PRESENT & PROPOSED INVESTMENT BREAKDOWN

| Present Item & Quantity                                                    | Amount   |
|----------------------------------------------------------------------------|----------|
| Air Tank for Shallow machine                                               | 80,000   |
| Gazi & Meghna Super Tyre (5 doz)                                           | 50,000   |
| Cycle (15 pcs)                                                             | 30,000   |
| Furniture                                                                  | 10,000   |
| Different kinds of parts (tube, tyre, bell, chain, seat, gear, handle etc) | 80,000   |
| Shop advance                                                               | 50,000   |
| Total                                                                      | 3,00,000 |