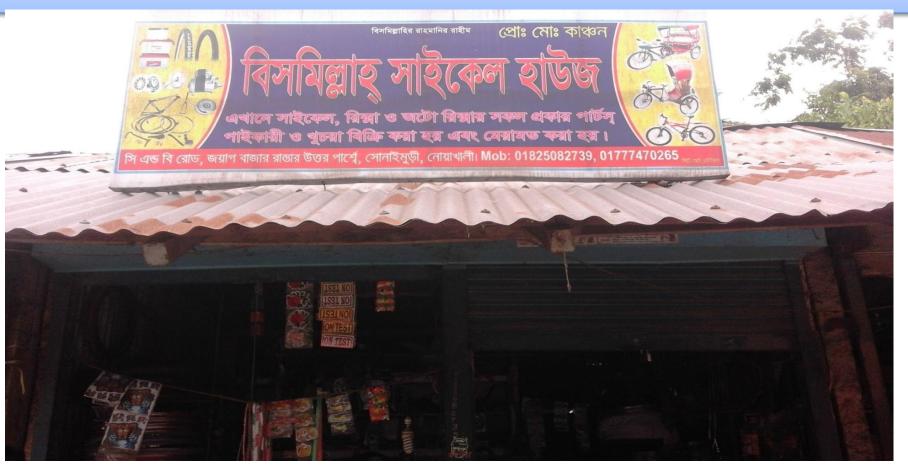

# **Bismillah Cycle House**

Project by: Md. Kanchan

Identified by : Md. Alauddin Verified By- Mir Hossain Chowdhury Sonaimuri Unit Region-2 GRAMEEN TRUST

# PROPOSED NOBIN UDYOKTA BUSINESS INFO

| Business Name                                          | : | Bismillah cycle House                                                                                |
|--------------------------------------------------------|---|------------------------------------------------------------------------------------------------------|
| Address/ Location                                      | : | Jowag Bazar, Sonaimuri Nohakhali                                                                     |
| Total Investment in BDT                                | : | 40000/-                                                                                              |
| Financing                                              | : | Self BDT 300000/-(from existing business) 65%<br>Required Investment BDT 1,00,000/- (as equity) 25 % |
| Present salary                                         | : | 7000/                                                                                                |
| Proposed Salary                                        |   | 7000/-                                                                                               |
| Proposed Business<br>Implementation Plan               |   |                                                                                                      |
| (i) % of present gross<br>profit margin                | : | 20%                                                                                                  |
| (ii) Estimated % of<br>proposed gross profit<br>margin | : | 20%                                                                                                  |
| (iii) Agreed grace period                              | : | 3 months                                                                                             |