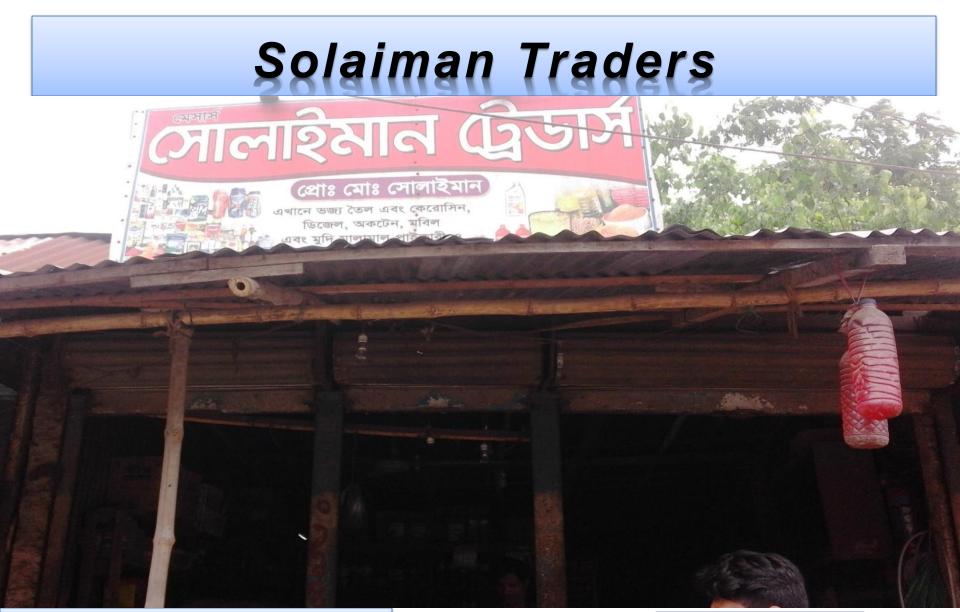

# **PROPOSED NOBIN UDYOKTA BUSINESS INFO**

| Business Name                                     | : | Solaiman Traders                                                                                     |
|---------------------------------------------------|---|------------------------------------------------------------------------------------------------------|
| Address/ Location                                 | : | Jowag Bazar, Sonaimuri, Nohakhali                                                                    |
| Total Investment in BDT                           | : | 5,27,500/-                                                                                           |
| Financing                                         | : | Self BDT 4,27,500 /-(from existing business) 61%<br>Required Investment BDT 1,00,000 (as equity) 19% |
| Present salary/drawings from business (estimates) | : | 6,000                                                                                                |
| Proposed Salary                                   |   | 6,000                                                                                                |
| Proposed Business                                 |   |                                                                                                      |
| (i) % of present gross profit margin              | : | 10/%                                                                                                 |
| (ii) Estimated % of proposed gross profit margin  | : | 10%                                                                                                  |
| (iii) Agreed grace period                         | : | 03 months                                                                                            |
|                                                   |   |                                                                                                      |