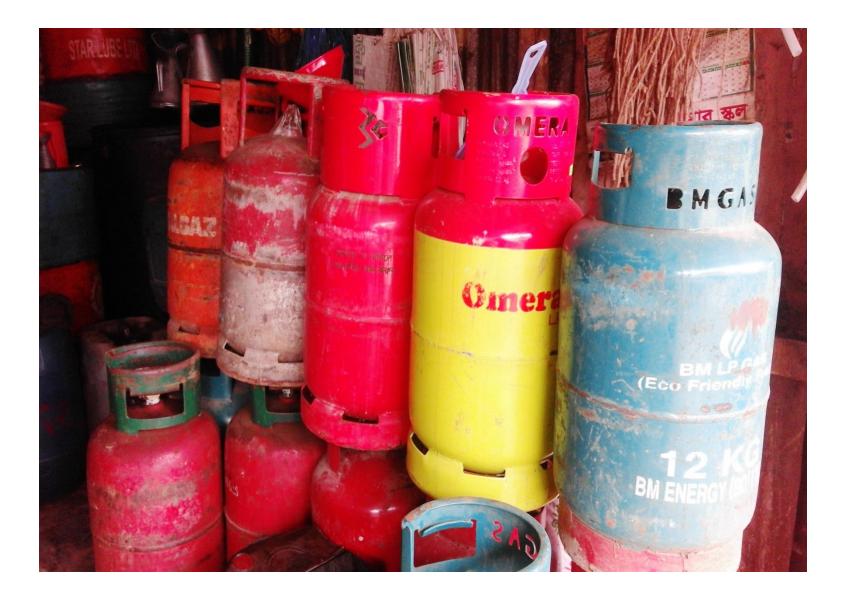

#### PRESENT & PROPOSED INVESTMENT BREAKDOWN

| Particulars                                                                                               | Existing<br>Business (BDT)<br>(1) | Proposed<br>(BDT)<br>(2) | Total (BDT)<br>(1+2) |
|-----------------------------------------------------------------------------------------------------------|-----------------------------------|--------------------------|----------------------|
| Grocery items (Rice, Pulse, oil, Spices, Flour<br>Sugar, Noodles, Salt, Spices ,Onion, potato, Omera Gas) | 2,70,000/-                        | 1,00,000/-               |                      |
| Furniture                                                                                                 | 5,000/-                           |                          |                      |
| T.V (One pcs)                                                                                             | 2,500/-                           |                          |                      |
| Shop Advance                                                                                              | 150,000/-                         |                          |                      |
| Total Capital                                                                                             | 4,27,500/-                        | 1,00,000/-               | 5,27,500/-           |

#### PRESENT & PROPOSED INVESTMENT BREAKDOWN

| Present Stock Item                                                                                      | Amount   | Present Stock Item                                                         | Amount   |
|---------------------------------------------------------------------------------------------------------|----------|----------------------------------------------------------------------------|----------|
| Grocery Item (Rice, Pulse,<br>Oil, Spices, Flour, Sugar,<br>Noodles, salt, onion, potato,<br>omera gas) | 2,70,000 | Grocery Item (Rice,<br>Pulse, Oil, Spices, Flour,<br>Sugar, Noodles, salt, | 1,00,000 |
| Furniture                                                                                               | 5,000    | onion, potato, omera<br>gas)                                               |          |
| T.V (1 pcs)                                                                                             | 2,500    | 3,                                                                         |          |
| Shop Advance                                                                                            | 1,50,000 |                                                                            |          |
| Total Present Stock Item                                                                                | 4,27,500 | Total Proposed Item                                                        | 1,00,000 |