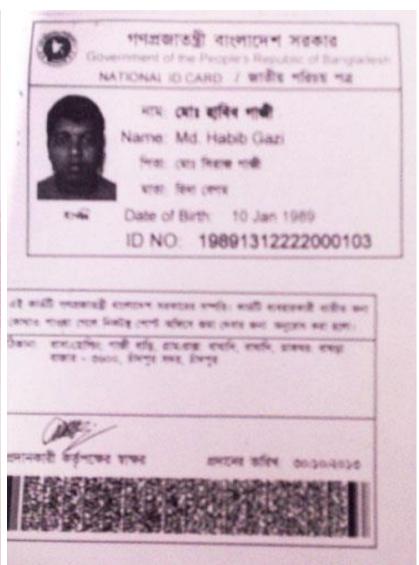

### **BRIEF BIO OF THE PROPOSED NOBIN UDYOKTA**

| Name                                                                                                                                                      | :     | Md. Habib Gazi                                                                                                                                                                                                     |
|-----------------------------------------------------------------------------------------------------------------------------------------------------------|-------|--------------------------------------------------------------------------------------------------------------------------------------------------------------------------------------------------------------------|
| Age                                                                                                                                                       | :     | 10/01/1989 (26 Years 3 Months)                                                                                                                                                                                     |
| Marital status                                                                                                                                            | :     | Married,                                                                                                                                                                                                           |
| Children                                                                                                                                                  | :     | N/A                                                                                                                                                                                                                |
| No. of siblings:                                                                                                                                          | :     | Three brothers and One Sister.                                                                                                                                                                                     |
| Parent's and GB related Info (i) Who is GB member (ii) Mother's name (iii) Father's name (iv) GB member's info                                            | : : : | Mother Father  Rina Begam Siraj Gazi Member since: 04/09/1998 Branch: Bagadi, Centre no.11, Group: 11 Loanee No. 1119 First loan: Tk. 4000 Total Amount Received: Tk. N/A Existing loan: Tk.N/A Outstanding:Tk.N/A |
| Further Information: (v) Who pays GB loan installment (vi) Mobile lady (vii) Grameen Education Loan (viii) Any other loan like GCCN, GKF etc. (ix) Others | :     | N/A<br>N/A<br>N/A<br>N/A                                                                                                                                                                                           |
| Education, till to date                                                                                                                                   | :     | Class Eight                                                                                                                                                                                                        |