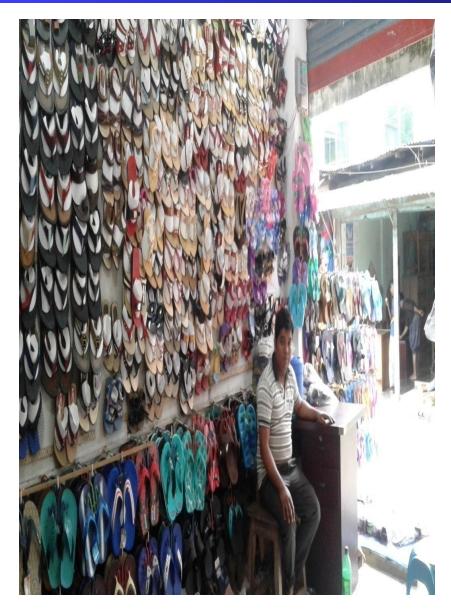

### PROPOSED BUSINESS Info.

| Business Name                                                                                  | : | Shoes Busines                                                                                        |
|------------------------------------------------------------------------------------------------|---|------------------------------------------------------------------------------------------------------|
| Address/ Location                                                                              | : | Babur hat Bazar West                                                                                 |
| Total Investment in BDT                                                                        | : | 396,500/-                                                                                            |
| Financing                                                                                      | : | Self BDT : 321,500 (from existing business) - 81%<br>Required Investment BDT:75,000 (as equity)- 19% |
| Present salary/drawings from business (estimates)                                              | : | BDT 6,000                                                                                            |
| Proposed Salary                                                                                |   | BDT 6000                                                                                             |
| Proposed Business % of present gross profit margin Estimated % of proposed gross profit margin | : | 20%                                                                                                  |
| Agreed grace period                                                                            | : | 3 months                                                                                             |

#### **Present Stock item**

| Product name                | Amount  |
|-----------------------------|---------|
| Gents China                 | 20,000  |
| Sandal                      | 15,000  |
| Gents Sleeper(300) piece    | 30,000  |
| Gents & Lady's Burmese(80)  | 20,000  |
| Lady's & Gents Lather Shoes | 15,000  |
| Total Present Stock         | 100,000 |

#### **Proposed Item**

| Product Name      | Amount |
|-------------------|--------|
| Ladies China      | 15,000 |
| Bata              | 25,000 |
| Lady's Gents Apex | 25,000 |
| Sandal            | 10,000 |
| Total:            | 75,000 |