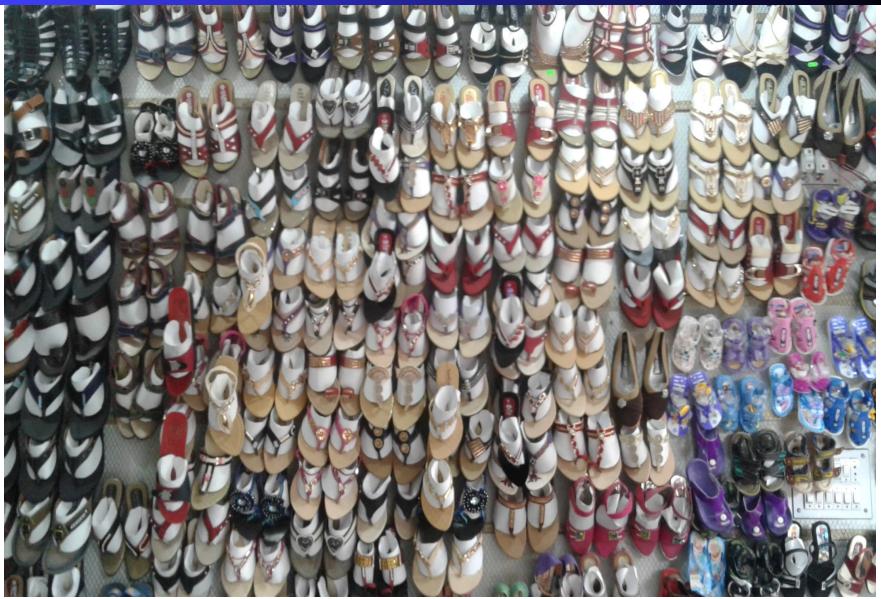

### PROPOSED BUSINESS Info.

| Business Name                                                                                  | : | Shoes Busines                                                                                        |
|------------------------------------------------------------------------------------------------|---|------------------------------------------------------------------------------------------------------|
| Address/ Location                                                                              | : | Babur hat Bazar West                                                                                 |
| Total Investment in BDT                                                                        | : | 396,500/-                                                                                            |
| Financing                                                                                      | : | Self BDT : 321,500 (from existing business) - 81%<br>Required Investment BDT:75,000 (as equity)- 19% |
| Present salary/drawings from business (estimates)                                              | : | BDT 6,000                                                                                            |
| Proposed Salary                                                                                |   | BDT 6000                                                                                             |
| Proposed Business % of present gross profit margin Estimated % of proposed gross profit margin | : | 20%                                                                                                  |
| Agreed grace period                                                                            | : | 3 months                                                                                             |

#### **Present Stock item**

| Product name                | Amount  |
|-----------------------------|---------|
| Gents China                 | 20,000  |
| Sandal                      | 15,000  |
| Gents Sleeper(300) piece    | 30,000  |
| Gents & Lady's Burmese(80)  | 20,000  |
| Lady's & Gents Lather Shoes | 15,000  |
| Total Present Stock         | 100,000 |

#### **Proposed Item**

| Product Name      | Amount |
|-------------------|--------|
| Ladies China      | 15,000 |
| Bata              | 25,000 |
| Lady's Gents Apex | 25,000 |
| Sandal            | 10,000 |
| Total:            | 75,000 |