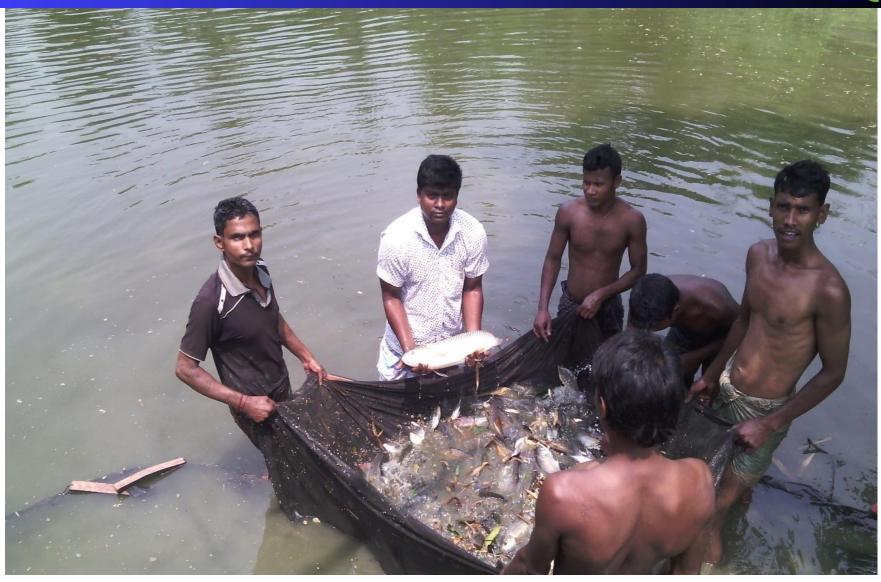

#### PROPOSED BUSINESS Info.

| Business Name                                           |   | Mizan Mothso Aroth                                                                                |
|---------------------------------------------------------|---|---------------------------------------------------------------------------------------------------|
| Address/ Location                                       |   | Warouk Bazar, Sharasty, Chandpur.                                                                 |
| Total Investment in BDT                                 | : | 535,450/=                                                                                         |
| Financing                                               | : | Self BDT435,450 (from existing business) - 81%<br>Required Investment BDT100,000 (as equity) -19% |
| Present salary/drawings from business (estimates)       | : | 8,000                                                                                             |
| Proposed Salary                                         |   | 8,000                                                                                             |
| i. Proposed Business % of present gross profit margin   | : | 15%                                                                                               |
| ii. Estimated % of proposed gross profit margin         | : | 15%                                                                                               |
| iii. Agreed grace period                                | : | 2 months                                                                                          |
| iv. In future risk mgt. plan (from fire, disaster etc.) | : | N/A                                                                                               |
|                                                         |   |                                                                                                   |

#### **EXISTING BUSINESS OPERATIONS Info.**

|                                                     | Existing Business (BDT) |             |         |  |  |
|-----------------------------------------------------|-------------------------|-------------|---------|--|--|
| Particulars Particulars                             | Daily                   | Half Yearly | Yearly  |  |  |
| Sales (A)                                           |                         | 400,000     | 800,000 |  |  |
| Less: Operating Costs                               |                         |             |         |  |  |
| Electricity Bill                                    |                         | 1,800       | 3600    |  |  |
| Mobile bill(500*6)                                  |                         | 6,000       | 12000   |  |  |
| Preparing pond (using Area, phosphate, calcium etc) |                         | 15,000      | 30000   |  |  |
| Present Salary (8000*6)                             |                         | 48,000      | 96000   |  |  |
| Labour cost (part time) (1800*6)                    |                         | 10,800      | 21600   |  |  |
| Shop Rent (1900*6)                                  |                         | 11,400      | 22800   |  |  |
| Others cost                                         |                         | 1,800       | 3600    |  |  |
| Fish Pona (80000)                                   |                         | 80,000      | 160000  |  |  |
| Fish feed (6*15000)                                 |                         | 90,000      | 180000  |  |  |
| Net and other security items for fish               |                         | 7,000       | 14000   |  |  |
| Medicine                                            |                         | 20,000      | 40000   |  |  |
| Non Cash Item:                                      |                         |             |         |  |  |
| Total Operating Cost (D)                            |                         | 303,200     | 606,400 |  |  |
| Net Profit (C-D):                                   |                         | 96,800      | 193,600 |  |  |