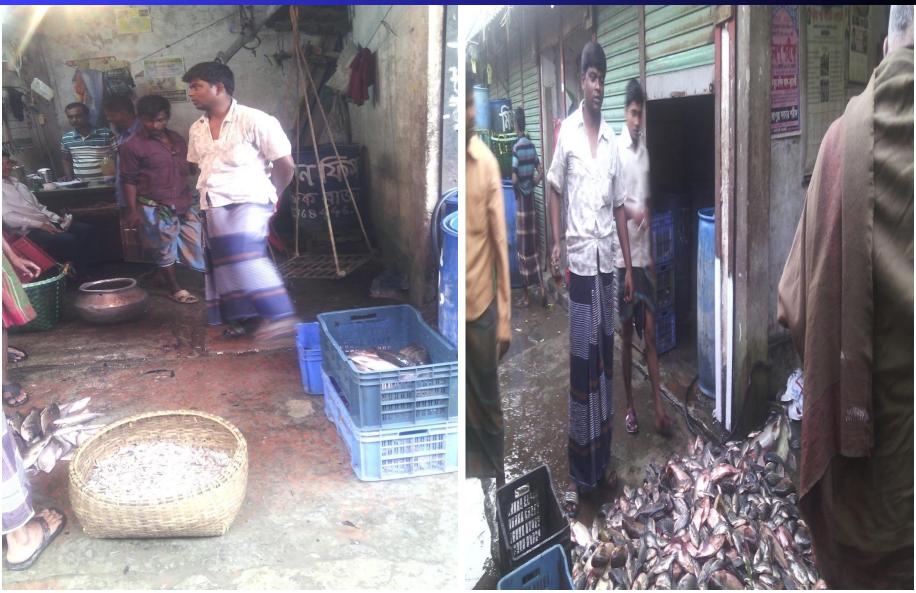

#### **BRIEF BIO OF THE PROPOSED NOBIN UDYOKTA**

(Continued)

| <b>Present Occupation</b>               | : | Mothso Business.                                  |
|-----------------------------------------|---|---------------------------------------------------|
| Trade License No-                       |   | 55/15-16                                          |
| <b>Business Experiences</b>             | : | 15Years                                           |
| Other Own/Family Sources of Income      | : | Income from Fish Arath and three Brothers abroad, |
| Other Own/Family Sources of Liabilities | : | N/A                                               |
| NU Contact info.                        |   | 01727-618446, 01839-871197                        |
| NU Project<br>Source/Reference          | : | GT Hajigonj Unit Office, Chandpur.                |

#### PROPOSED BUSINESS Info.

| Business Name                                           |   | Mizan Mothso Aroth                                                                                |
|---------------------------------------------------------|---|---------------------------------------------------------------------------------------------------|
| Address/ Location                                       |   | Warouk Bazar, Sharasty, Chandpur.                                                                 |
| Total Investment in BDT                                 | : | 535,450/=                                                                                         |
| Financing                                               | : | Self BDT435,450 (from existing business) - 81%<br>Required Investment BDT100,000 (as equity) -19% |
| Present salary/drawings from business (estimates)       | : | 8,000                                                                                             |
| Proposed Salary                                         |   | 8,000                                                                                             |
| i. Proposed Business % of present gross profit margin   | : | 15%                                                                                               |
| ii. Estimated % of proposed gross profit margin         | : | 15%                                                                                               |
| iii. Agreed grace period                                | : | 2 months                                                                                          |
| iv. In future risk mgt. plan (from fire, disaster etc.) | : | N/A                                                                                               |
|                                                         |   |                                                                                                   |