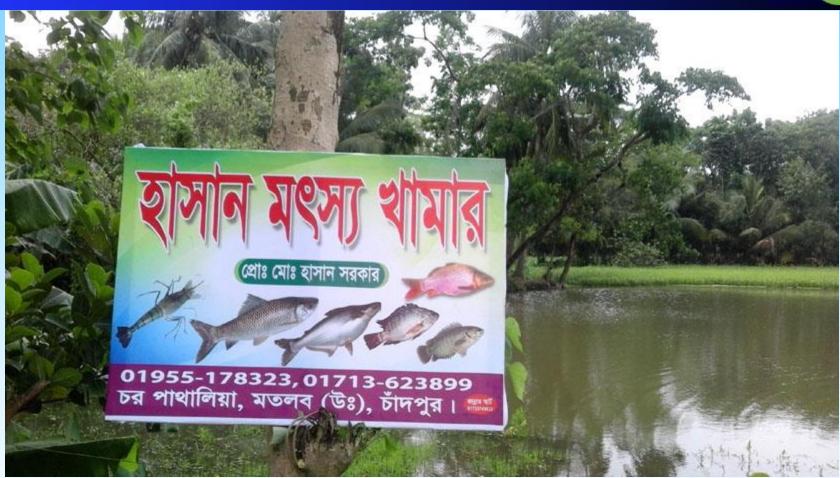

#### PROPOSED BUSINESS Info.

| Business Name                                           |    | Hasan Motso Khamar                                                                                  |
|---------------------------------------------------------|----|-----------------------------------------------------------------------------------------------------|
| Address/ Location                                       | :  | Chor Pathalia,P.O:Shibpur,Matlab(North), Chandpur.                                                  |
| Total Investment in BDT                                 | :  | 25,0000/=                                                                                           |
| Financing                                               | •• | Self BDT 150,000 (from existing business) - 60%<br>Required Investment BDT 100,000 (as equity) -40% |
| Present salary/drawings from business (estimates)       | :  | 7,000                                                                                               |
| Proposed Salary                                         |    | 7,000                                                                                               |
| i. Proposed Business % of present gross profit margin   | :  | 20%                                                                                                 |
| ii. Estimated % of proposed gross profit margin         | :  | 20%                                                                                                 |
| iii. Agreed grace period                                | :  | 5 months                                                                                            |
| iv. In future risk mgt. plan (from fire, disaster etc.) | :  | N/A                                                                                                 |
|                                                         |    |                                                                                                     |

#### PRESENT & PROPOSED INVESTMENT Breakdown

(Continued)

| Present Stock items        |        |  |  |  |  |  |
|----------------------------|--------|--|--|--|--|--|
| Product name with quantity | Amount |  |  |  |  |  |
| Rou Fish(100kg*120)        | 12000  |  |  |  |  |  |
| Katol Fish(200Piece*150)   | 30000  |  |  |  |  |  |
| Karpo Fish(80kg*200)       | 16000  |  |  |  |  |  |
| Mrigel(80gk*120)           | 9,600  |  |  |  |  |  |
| Telapia(100kg*180)         | 18,000 |  |  |  |  |  |
| Sarpoti(20kg*300)          | 6,000  |  |  |  |  |  |
| Shing(5gk*300)             | 1,500  |  |  |  |  |  |
| Glaskap(50gk*300)          | 15,000 |  |  |  |  |  |
| Kalbaos(50gk*200)          | 10,000 |  |  |  |  |  |
| Silverkap(50kg*100)        | 5,000  |  |  |  |  |  |
| Feed(5Bosta*800)           | 4000   |  |  |  |  |  |
| Khol(3Bosta*2300)          | 6900   |  |  |  |  |  |
| Euria(1Bosta)              | 1,000  |  |  |  |  |  |
| Total Present Stock        | 150000 |  |  |  |  |  |

| Proposed Stock items       |         |  |  |  |  |  |
|----------------------------|---------|--|--|--|--|--|
| Product name with quantity | Amount  |  |  |  |  |  |
| iæB Rou (125kg*120)        | 15,000  |  |  |  |  |  |
| KvZj Katol (40kg*250)      | 10,000  |  |  |  |  |  |
| g"‡MjMrigel(70kg*143)      | 10,000  |  |  |  |  |  |
| ‡ZjvwcqvTelapia(8000Piece) | 16,000  |  |  |  |  |  |
| wksShing(15kg)             | 5,000   |  |  |  |  |  |
| %-LjKhol(10Bosta*2300)     | 23,000  |  |  |  |  |  |
| Feed(20Bosta*800)          | 16,000  |  |  |  |  |  |
| BDwiqvEuria(5Bosta*1000)   | 5000    |  |  |  |  |  |
| Total Proposed Item        | 100,000 |  |  |  |  |  |