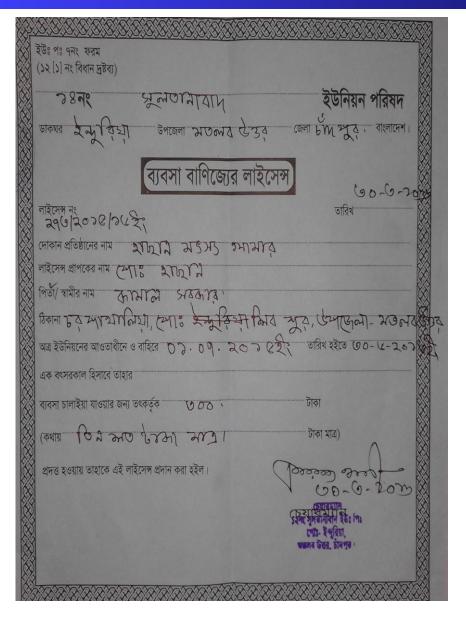

#### **BRIEF BIO OF THE PROPOSED NOBIN UDYOKTA**

(Continued)

| Present Occupation                      | : | Mothso Business.                 |
|-----------------------------------------|---|----------------------------------|
| Trade License No-                       |   | 273/15-16                        |
| <b>Business Experiences</b>             | : | 5 Years                          |
| Other Own/Family Sources of Income      | : | Agriculture                      |
| Other Own/Family Sources of Liabilities | : | N/A                              |
| NU Contact info.                        |   | 01955178323                      |
| NU Project<br>Source/Reference          | : | GT Matlab Unit Office, Chandpur. |