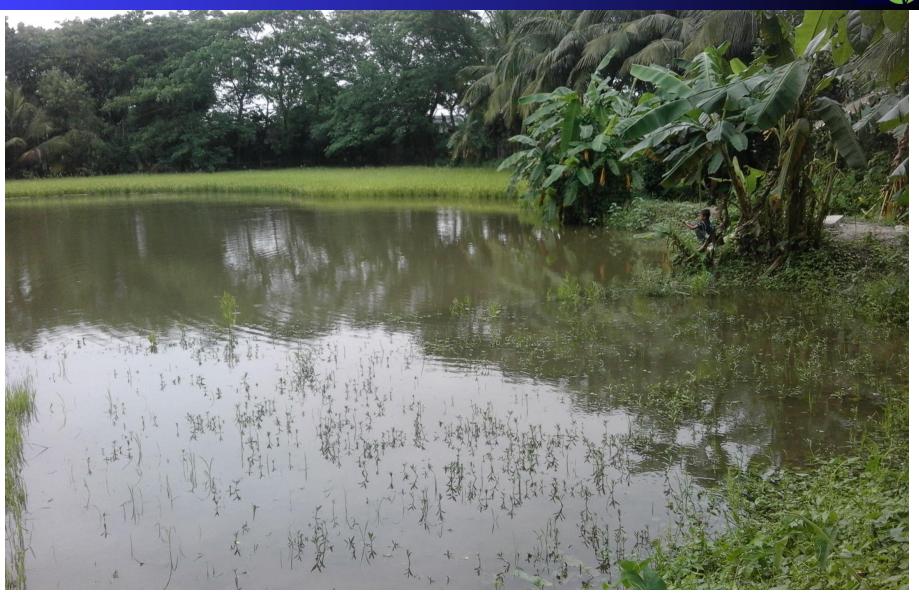

#### PROPOSED BUSINESS Info.

| Business Name                                           |    | Hasan Motso Khamar                                                                                  |
|---------------------------------------------------------|----|-----------------------------------------------------------------------------------------------------|
| Address/ Location                                       | :  | Chor Pathalia,P.O:Shibpur,Matlab(North), Chandpur.                                                  |
| Total Investment in BDT                                 | :  | 25,0000/=                                                                                           |
| Financing                                               | •• | Self BDT 150,000 (from existing business) - 60%<br>Required Investment BDT 100,000 (as equity) -40% |
| Present salary/drawings from business (estimates)       | :  | 7,000                                                                                               |
| Proposed Salary                                         |    | 7,000                                                                                               |
| i. Proposed Business % of present gross profit margin   | :  | 20%                                                                                                 |
| ii. Estimated % of proposed gross profit margin         | :  | 20%                                                                                                 |
| iii. Agreed grace period                                | :  | 5 months                                                                                            |
| iv. In future risk mgt. plan (from fire, disaster etc.) | :  | N/A                                                                                                 |
|                                                         |    |                                                                                                     |