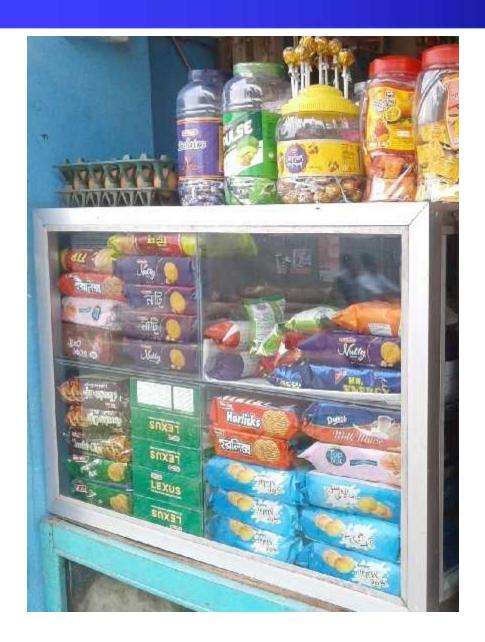

#### **Present Stock item**

| Product name                       | Amount   |
|------------------------------------|----------|
| Soyabin Oil                        | 10,000   |
| Biscuit , Chips, and Bakery Items. | 15,600   |
| Different kinds of Cold<br>Drinks  | 10,000   |
| Different kinds of biscuit         | 10,000   |
| Rice                               | 11,000   |
| Total Present Stock                | 56,600/- |

# **Photograph**