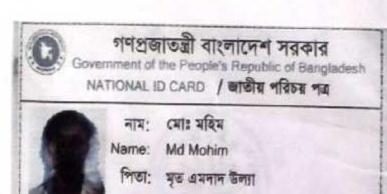

#### BRIEF BIO OF THE PROPOSED NOBIN UDYOKTA

| Name                                                                                                                                                      | :   | Md:Mohim                                                                                                                                                                                               |
|-----------------------------------------------------------------------------------------------------------------------------------------------------------|-----|--------------------------------------------------------------------------------------------------------------------------------------------------------------------------------------------------------|
| Age                                                                                                                                                       | :   | 18-05-1987(30yrs)                                                                                                                                                                                      |
| Marital status                                                                                                                                            | :   | Unmarried                                                                                                                                                                                              |
| Children                                                                                                                                                  | :   | N/A                                                                                                                                                                                                    |
| No. of siblings:                                                                                                                                          | :   | 02 Brother & 0 4 Sisters.                                                                                                                                                                              |
| Parent's and GB related Info  (i) Who is GB member  (ii) Mother's name  (iii) Father's name  (iv) GB member's info                                        | : : | Mother Father Tazia katun  Late Amdad Ullah  Member since: 25-09-2005 Branch:-'Hamsadi Centre No 10/M, Loanee no 1705/1, Group no:06 First loan: Tk.5000 Existing loan: 20,000/- Outstanding: 18,680/- |
| Further Information: (v) Who pays GB loan installment (vi) Mobile lady (vii) Grameen Education Loan (viii) Any other loan like GCCN, GKF etc. (ix) Others | :   | N/U<br>N/A<br>N/A<br>N/A<br>N/A                                                                                                                                                                        |
| Education, till to date                                                                                                                                   | :   | Class Four.                                                                                                                                                                                            |

যাতা: ভাজিয়া খাতুন Date of Birth: 18 May 1987

ID NO: 5114375435182