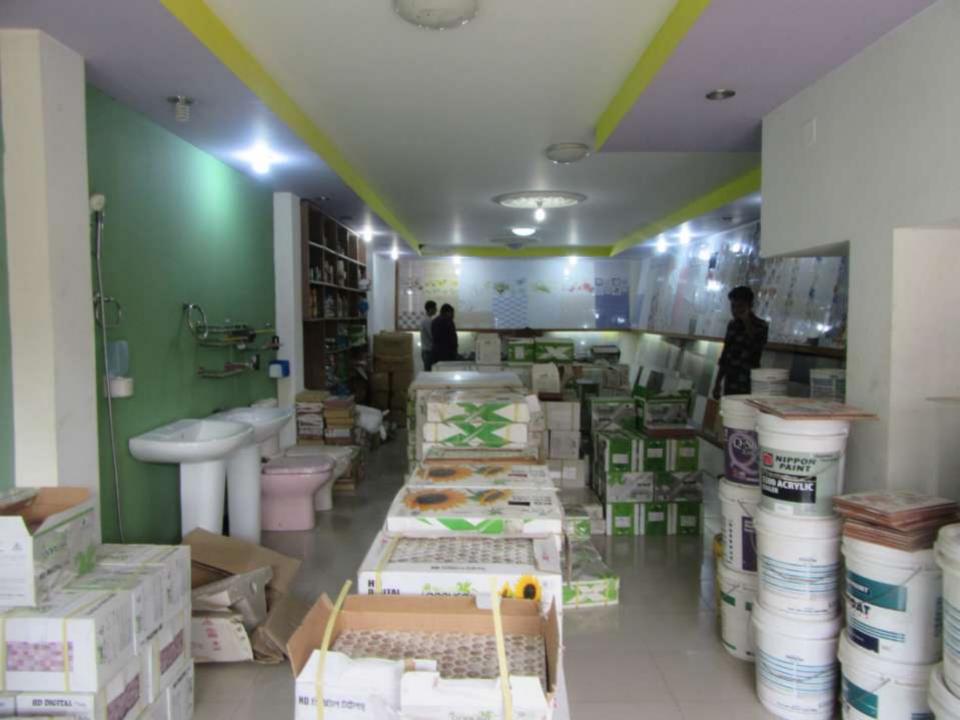

Pictures

| Business Name                                        | : | IMRAN TILES WORLD                                                                                                                                                                                                                                                                                                                            |  |
|------------------------------------------------------|---|----------------------------------------------------------------------------------------------------------------------------------------------------------------------------------------------------------------------------------------------------------------------------------------------------------------------------------------------|--|
| Location                                             | : | Banar Hawla, College road, Kapashia bazaar, Gazipur                                                                                                                                                                                                                                                                                          |  |
| Total Investment in BDT                              | : | BDT 9,50,000/-                                                                                                                                                                                                                                                                                                                               |  |
| Financing                                            | : | Self BDT 8,50,000/-(from existing business) 89%                                                                                                                                                                                                                                                                                              |  |
|                                                      |   | Required Investment BDT 100,000/-(as equity) 11%                                                                                                                                                                                                                                                                                             |  |
| Present salary/drawings<br>from business (estimates) | : | BDT 5,000/-                                                                                                                                                                                                                                                                                                                                  |  |
| Proposed Salary                                      | : | BDT 5,000/-                                                                                                                                                                                                                                                                                                                                  |  |
| Size of shop                                         | : | 45 ft x 15 ft= 675 square ft                                                                                                                                                                                                                                                                                                                 |  |
| Implementation                                       | : | <ul> <li>The business is planned to be scaled up by investment in existing goods like; Sanitary item etc.</li> <li>Average 12% gain on sale.</li> <li>The business is operating by entrepreneur. Existing 1 employees.</li> <li>The shop is rented.</li> <li>Collects goods from Dhaka.</li> <li>Agreed grace period is 3 months.</li> </ul> |  |