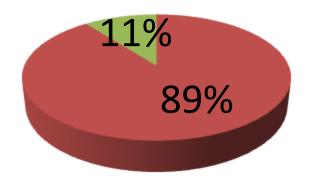

| Business Name                                        | : | IMRAN TILES WORLD                                                                                                                                                                                                                                                                                                                            |  |
|------------------------------------------------------|---|----------------------------------------------------------------------------------------------------------------------------------------------------------------------------------------------------------------------------------------------------------------------------------------------------------------------------------------------|--|
| Location                                             | : | Banar Hawla, College road, Kapashia bazaar, Gazipur                                                                                                                                                                                                                                                                                          |  |
| Total Investment in BDT                              | : | BDT 9,50,000/-                                                                                                                                                                                                                                                                                                                               |  |
| Financing                                            | : | Self BDT 8,50,000/-(from existing business) 89%                                                                                                                                                                                                                                                                                              |  |
|                                                      |   | Required Investment BDT 100,000/-(as equity) 11%                                                                                                                                                                                                                                                                                             |  |
| Present salary/drawings<br>from business (estimates) | : | BDT 5,000/-                                                                                                                                                                                                                                                                                                                                  |  |
| Proposed Salary                                      | : | BDT 5,000/-                                                                                                                                                                                                                                                                                                                                  |  |
| Size of shop                                         | : | 45 ft x 15 ft= 675 square ft                                                                                                                                                                                                                                                                                                                 |  |
| Implementation                                       | : | <ul> <li>The business is planned to be scaled up by investment in existing goods like; Sanitary item etc.</li> <li>Average 12% gain on sale.</li> <li>The business is operating by entrepreneur. Existing 1 employees.</li> <li>The shop is rented.</li> <li>Collects goods from Dhaka.</li> <li>Agreed grace period is 3 months.</li> </ul> |  |