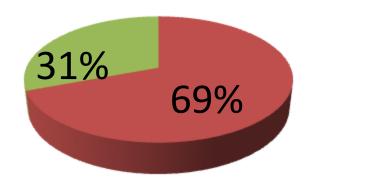

| Proposed Nobin Udyokta Business Info              |   |                                                                                                                                                                                                                                                  |  |  |  |
|---------------------------------------------------|---|--------------------------------------------------------------------------------------------------------------------------------------------------------------------------------------------------------------------------------------------------|--|--|--|
| Business Name                                     | : | HABIB MOTSHO KHAMAR                                                                                                                                                                                                                              |  |  |  |
| Location                                          | : | Baregao, Ranigonj, Kapashia, Gazipur                                                                                                                                                                                                             |  |  |  |
| Total Investment in BDT                           | : | BDT 2,60,000/-                                                                                                                                                                                                                                   |  |  |  |
| Financing                                         | : | Self BDT 1,80,000/-(from existing business) 69% Required Investment BDT 80,000/-(as equity) 31%                                                                                                                                                  |  |  |  |
| Present salary/drawings from business (estimates) | : | BDT 5,000/-                                                                                                                                                                                                                                      |  |  |  |
| Proposed Salary                                   | : | BDT 5,000/-                                                                                                                                                                                                                                      |  |  |  |
| Size of shop                                      | : | 1acr 132 Decimal                                                                                                                                                                                                                                 |  |  |  |
| Implementation                                    | : | <ul> <li>Currently run a fish farm.</li> <li>The business is operating by entrepreneur. Existing no employees.</li> <li>The pond is under leasing.</li> <li>Collects goods from Mymenshing.</li> <li>Agreed grace period is 3 months.</li> </ul> |  |  |  |