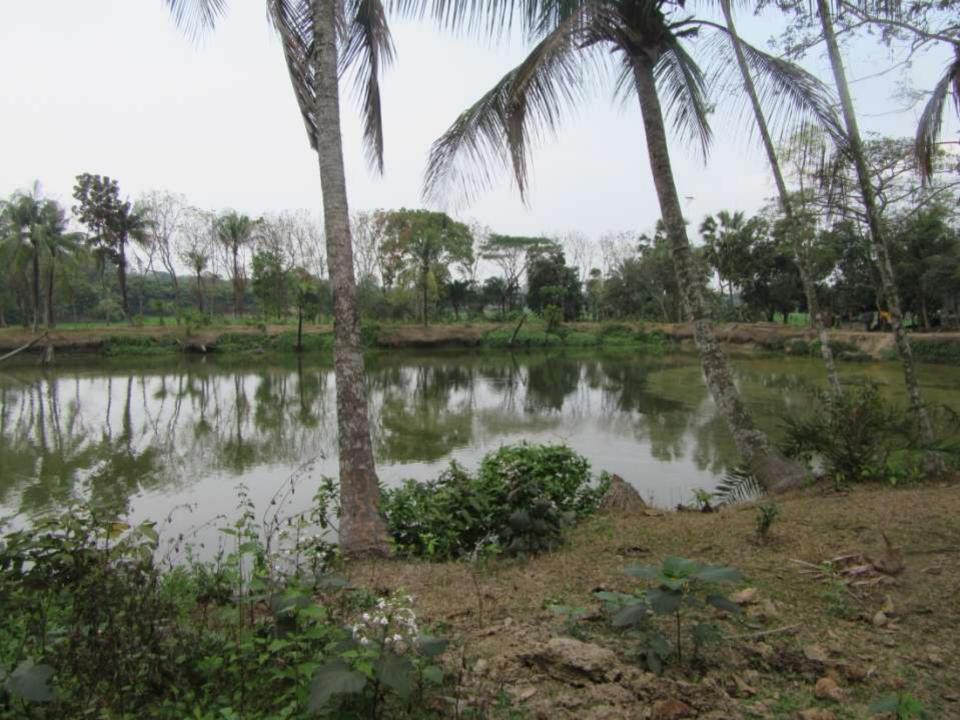

# Pictures

| Proposed Nobin Udyokta Business Info              |   |                                                                                                                                                                                                                                                  |  |  |  |
|---------------------------------------------------|---|--------------------------------------------------------------------------------------------------------------------------------------------------------------------------------------------------------------------------------------------------|--|--|--|
| Business Name                                     | : | HABIB MOTSHO KHAMAR                                                                                                                                                                                                                              |  |  |  |
| Location                                          | : | Baregao, Ranigonj, Kapashia, Gazipur                                                                                                                                                                                                             |  |  |  |
| Total Investment in BDT                           | : | BDT 2,60,000/-                                                                                                                                                                                                                                   |  |  |  |
| Financing                                         | : | Self BDT 1,80,000/-(from existing business) 69% Required Investment BDT 80,000/-(as equity) 31%                                                                                                                                                  |  |  |  |
| Present salary/drawings from business (estimates) | : | BDT 5,000/-                                                                                                                                                                                                                                      |  |  |  |
| Proposed Salary                                   | : | BDT 5,000/-                                                                                                                                                                                                                                      |  |  |  |
| Size of shop                                      | : | 1acr 132 Decimal                                                                                                                                                                                                                                 |  |  |  |
| Implementation                                    | : | <ul> <li>Currently run a fish farm.</li> <li>The business is operating by entrepreneur. Existing no employees.</li> <li>The pond is under leasing.</li> <li>Collects goods from Mymenshing.</li> <li>Agreed grace period is 3 months.</li> </ul> |  |  |  |