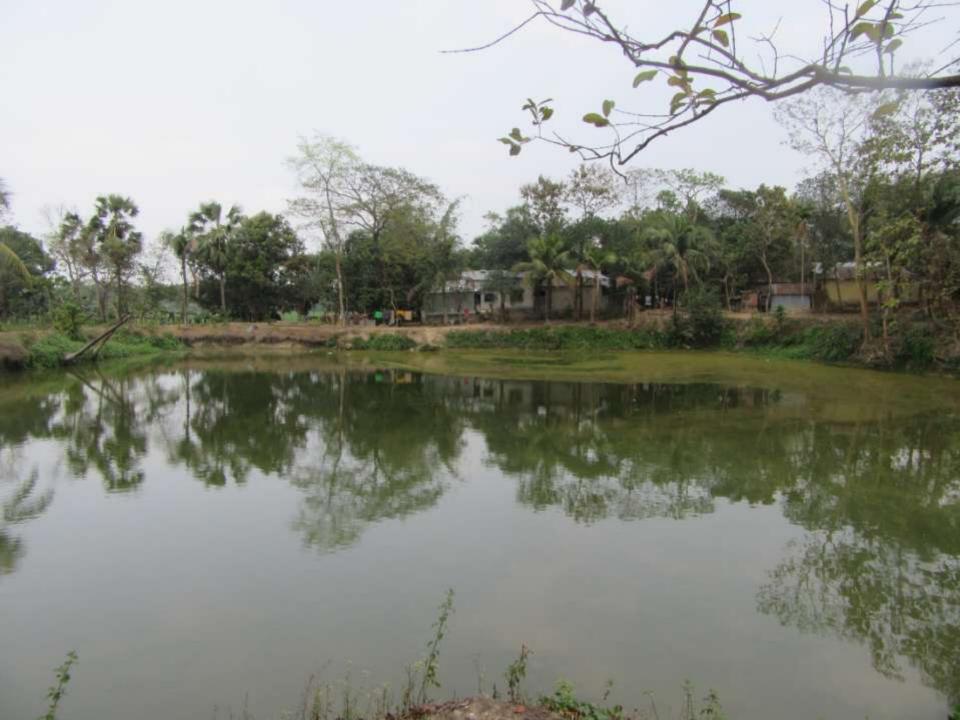

# Pictures

| Proposed Nobin Udyokta Business Info              |   |                                                                                                                                                                                                                                                  |  |  |  |
|---------------------------------------------------|---|--------------------------------------------------------------------------------------------------------------------------------------------------------------------------------------------------------------------------------------------------|--|--|--|
| Business Name                                     | : | HABIB MOTSHO KHAMAR                                                                                                                                                                                                                              |  |  |  |
| Location                                          | : | Baregao, Ranigonj, Kapashia, Gazipur                                                                                                                                                                                                             |  |  |  |
| Total Investment in BDT                           | : | BDT 2,60,000/-                                                                                                                                                                                                                                   |  |  |  |
| Financing                                         | : | Self BDT 1,80,000/-(from existing business) 69% Required Investment BDT 80,000/-(as equity) 31%                                                                                                                                                  |  |  |  |
| Present salary/drawings from business (estimates) | : | BDT 5,000/-                                                                                                                                                                                                                                      |  |  |  |
| Proposed Salary                                   | : | BDT 5,000/-                                                                                                                                                                                                                                      |  |  |  |
| Size of shop                                      | : | 1acr 132 Decimal                                                                                                                                                                                                                                 |  |  |  |
| Implementation                                    | : | <ul> <li>Currently run a fish farm.</li> <li>The business is operating by entrepreneur. Existing no employees.</li> <li>The pond is under leasing.</li> <li>Collects goods from Mymenshing.</li> <li>Agreed grace period is 3 months.</li> </ul> |  |  |  |