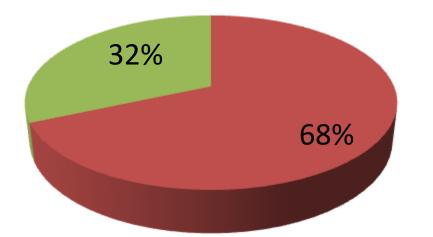

| Proposed Nobin Udyokta Business Info                 |   |                                                                                                                                                                                                                                                                                                                                                                                                        |  |  |  |
|------------------------------------------------------|---|--------------------------------------------------------------------------------------------------------------------------------------------------------------------------------------------------------------------------------------------------------------------------------------------------------------------------------------------------------------------------------------------------------|--|--|--|
| Business Name                                        | : | MIJAN STORE                                                                                                                                                                                                                                                                                                                                                                                            |  |  |  |
| Location                                             | : | Torgaw medical more                                                                                                                                                                                                                                                                                                                                                                                    |  |  |  |
| Total Investment in BDT                              | : | BDT 190000/-                                                                                                                                                                                                                                                                                                                                                                                           |  |  |  |
| Financing                                            | : | Self BDT 130000/-(from existing business) 68%<br>Required Investment BDT 60000/-(as equity) 32%                                                                                                                                                                                                                                                                                                        |  |  |  |
| Present salary/drawings<br>from business (estimates) | : | BDT 5,000/-                                                                                                                                                                                                                                                                                                                                                                                            |  |  |  |
| Proposed Salary                                      | : | BDT 5,000/-                                                                                                                                                                                                                                                                                                                                                                                            |  |  |  |
| Size of shop                                         | : | 12 ft x 10 ft= 120 square ft                                                                                                                                                                                                                                                                                                                                                                           |  |  |  |
| Implementation                                       | : | <ul> <li>The business is planned to be scaled up by investment in existing goods like; Grocery item etc.</li> <li>Average 15% gain on sale.</li> <li>The business is operating by entrepreneur. Existing no employees.</li> <li>After getting equity fund 1 will be appointed.</li> <li>The shop is rented.</li> <li>Collects goods from Kapasia.</li> <li>Agreed grace period is 3 months.</li> </ul> |  |  |  |