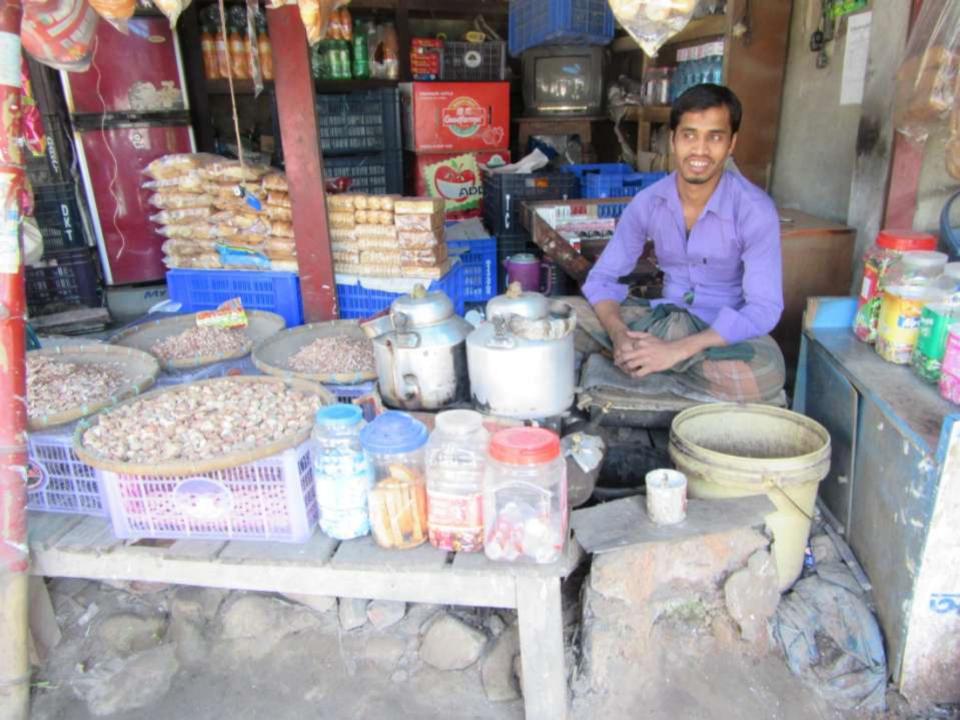

| Proposed Nobin Udyokta Business Info                 |   |                                                                                                                                                                                                                                                                                                                                                                                                        |  |  |  |
|------------------------------------------------------|---|--------------------------------------------------------------------------------------------------------------------------------------------------------------------------------------------------------------------------------------------------------------------------------------------------------------------------------------------------------------------------------------------------------|--|--|--|
| Business Name                                        | : | MIJAN STORE                                                                                                                                                                                                                                                                                                                                                                                            |  |  |  |
| Location                                             | : | Torgaw medical more                                                                                                                                                                                                                                                                                                                                                                                    |  |  |  |
| Total Investment in BDT                              | : | BDT 190000/-                                                                                                                                                                                                                                                                                                                                                                                           |  |  |  |
| Financing                                            | : | Self BDT 130000/-(from existing business) 68%<br>Required Investment BDT 60000/-(as equity) 32%                                                                                                                                                                                                                                                                                                        |  |  |  |
| Present salary/drawings<br>from business (estimates) | : | BDT 5,000/-                                                                                                                                                                                                                                                                                                                                                                                            |  |  |  |
| Proposed Salary                                      | : | BDT 5,000/-                                                                                                                                                                                                                                                                                                                                                                                            |  |  |  |
| Size of shop                                         | : | 12 ft x 10 ft= 120 square ft                                                                                                                                                                                                                                                                                                                                                                           |  |  |  |
| Implementation                                       | : | <ul> <li>The business is planned to be scaled up by investment in existing goods like; Grocery item etc.</li> <li>Average 15% gain on sale.</li> <li>The business is operating by entrepreneur. Existing no employees.</li> <li>After getting equity fund 1 will be appointed.</li> <li>The shop is rented.</li> <li>Collects goods from Kapasia.</li> <li>Agreed grace period is 3 months.</li> </ul> |  |  |  |

Pictures