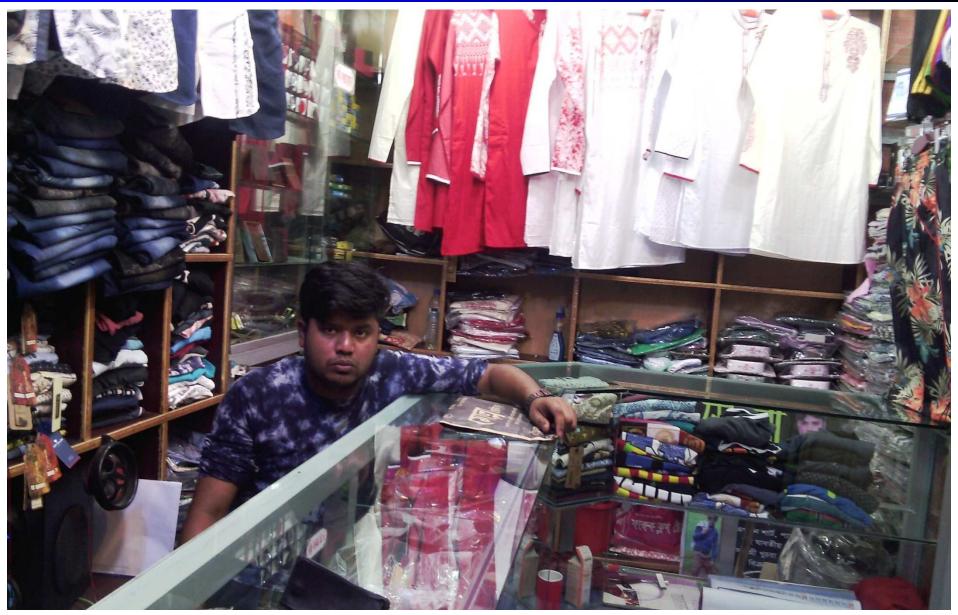

#### PROPOSED BUSINESS Info.

| Business Name                                                                                  | : | Mollah Gents Fashion                                                                                      |
|------------------------------------------------------------------------------------------------|---|-----------------------------------------------------------------------------------------------------------|
| Address/ Location                                                                              | : | Bakila Bazar Main road Graindra Market Hjigonj,<br>Chandpur                                               |
| Total Investment in BDT                                                                        | : | 375,000/-                                                                                                 |
| Financing                                                                                      | : | Self B DT : 295,000 (from existing business) - 79%<br>Required Investment B DT : 80,000 (as equity) - 21% |
| Present salary/drawings from business (estimates)                                              | : | B DT 8,000                                                                                                |
| Proposed Salary                                                                                |   | BDT 8,000                                                                                                 |
| Proposed Business % of present gross profit margin Estimated % of proposed gross profit margin | : | 20%                                                                                                       |
| Agreed grace period                                                                            | : | 2 months                                                                                                  |