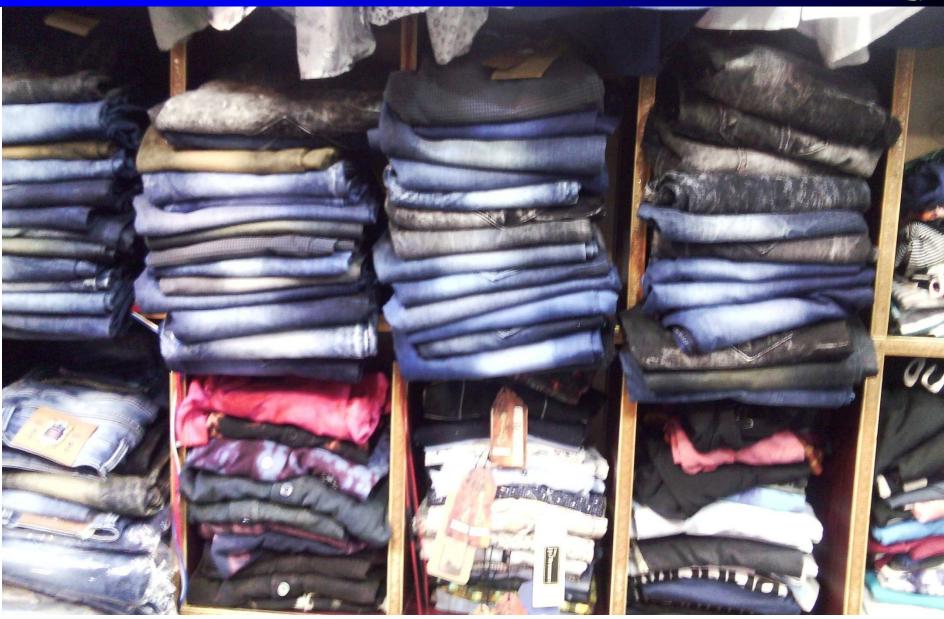

#### **Present Stock item**

| Product name               | Amount  |
|----------------------------|---------|
| T-shirt & Various shirt    | 80,000  |
| Ganji                      | 1,00000 |
| Gents Pant (Big size)      | 40,000  |
| Gents Pant (Small size)    | 25,000  |
| Panjabi                    | 30,000  |
| Others Various item & Belt | 30,000  |
| Total Present Stock        | 3,05000 |

#### **Proposed Item**

| Product Name            | Amount |
|-------------------------|--------|
| T-shirt & Various shirt | 20,000 |
| Ganji                   | 20,000 |
| Gents Pant              | 20,000 |
| Panjabi                 | 20,000 |
| Total:                  | 80,000 |