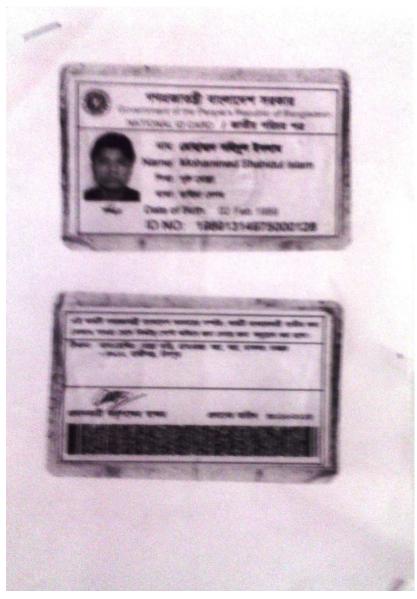

#### **BRIEF BIO OF THE PROPOSED NOBIN UDYOKTA**

| Name                                                                                                                                                      | :       | Mohammad Shahidul Islam        |
|-----------------------------------------------------------------------------------------------------------------------------------------------------------|---------|--------------------------------|
| Age                                                                                                                                                       | :       | 02/02/1989 (28 Years 2 Months) |
| Marital status                                                                                                                                            | :       | Married,                       |
| Children                                                                                                                                                  | :       | 0                              |
| No. of siblings:                                                                                                                                          | :       | Four Brothers                  |
| Parent's and GB related Info  (i) Who is GB member  (ii) Mother's name  (iii) Father's name  (iv) GB member's info                                        | : : : : | Mother                         |
| Further Information: (v) Who pays GB loan installment (vi) Mobile lady (vii) Grameen Education Loan (viii) Any other loan like GCCN, GKF etc. (ix) Others | :       | NU<br>N/A<br>N/A<br>N/A<br>N/A |
| Education, till to date                                                                                                                                   | :       | B .A Pass                      |