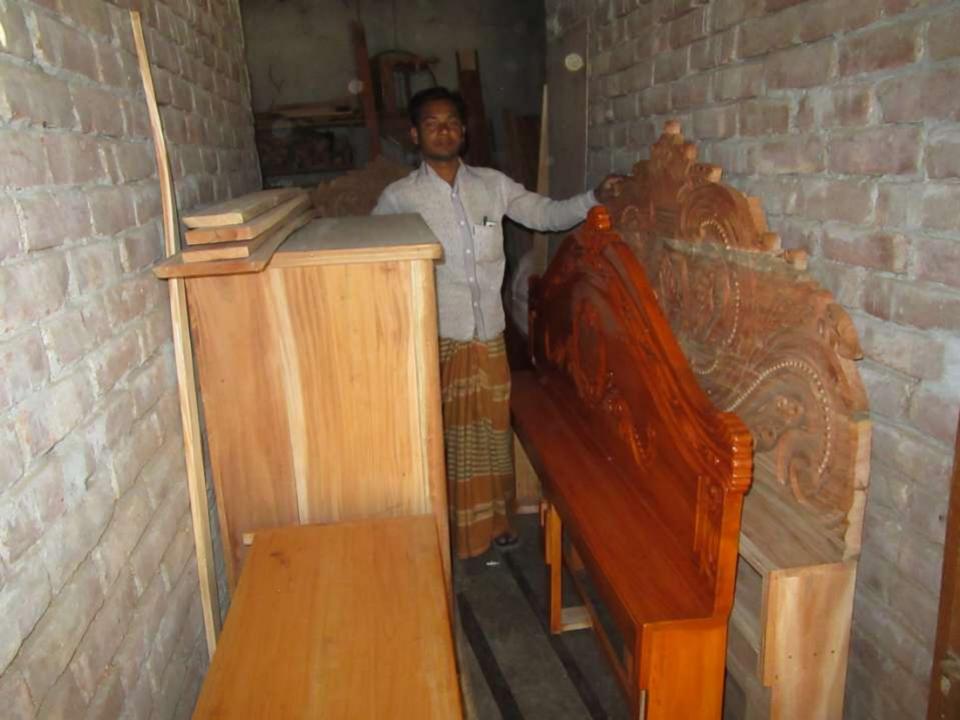

# Pictures

এখানে উন্নতমানের মেশিনের দ্বারা জানালা, দরজার আল বিন, পলু ওবিভিন্ন প্রকার বিট তৈরী করা হয় এবং কাঠের আধুনিক ডিজাইনে বিভিন্ন প্রকার খাট, সুকেস, ড্রেসিং, আলমারী, ওয়ারড্রপ, সোফা, দরজা, জানালা ইত্যাদী তৈরী ও অর্ডার নেওয়া হয়।

স্থানঃ মহিশাল বাড়ি, গোদাগাড়ী, রাজশাহী 1