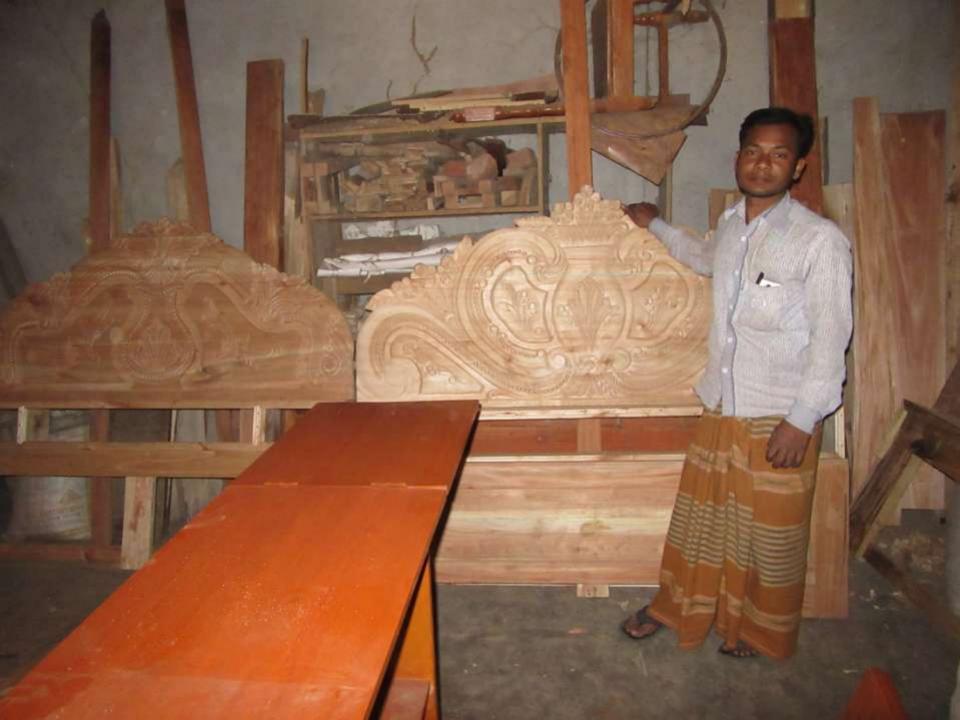

# Pictures

এখানে উন্নতমানের মেশিনের দ্বারা জানালা, দরজার আল বিন, পলু ওবিভিন্ন প্রকার বিট তৈরী করা হয় এবং কাঠের আধুনিক ডিজাইনে বিভিন্ন প্রকার খাট, সুকেস, ড্রেসিং, আলমারী, ওয়ারড্রপ, সোফা, দরজা, জানালা ইত্যাদী তৈরী ও অর্ডার নেওয়া হয়।

স্থানঃ মহিশাল বাড়ি, গোদাগাড়ী, রাজশাহী 1