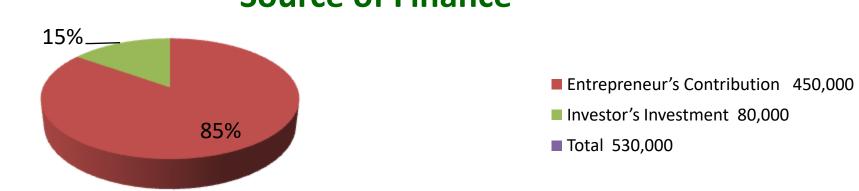

#### **Investment Breakdown**

**Proposed** 

| Particulars       | Qty. | Unit  | Amount | Qty | Unit  | Amount | Proposed Total |
|-------------------|------|-------|--------|-----|-------|--------|----------------|
|                   |      | Price | (BDT)  |     | Price | (BDT)  |                |
| Khat              | 4    | 20000 | 80000  |     |       |        | 80000          |
| Showcase          | 1    | 30000 | 30000  |     |       |        | 30000          |
| Sofa              | 1    | 35000 | 35000  |     |       |        | 35000          |
| Dressing Table    | 3    | 15000 | 45000  |     |       |        | 45000          |
| Wear Drobe        | 1    | 15000 | 15000  |     |       |        | 15000          |
| Dinning Table     | 1    | 6000  | 6000   |     |       |        | 6000           |
| Nim Kath          | 70   | 1200  | 84000  | 50  | 1200  | 40000  | 880000         |
| Mehgan Kath       | 60   | 1400  | 84000  | 30  | 1400  | 40000  | 880000         |
| Koroi             | 30   | 1200  | 36000  |     |       |        | 36000          |
| Others            |      |       | 30000  |     |       |        | 30000          |
| Total             |      |       | 450000 |     |       | 80000  | 530000         |
| Source of Finance |      |       |        |     |       |        |                |