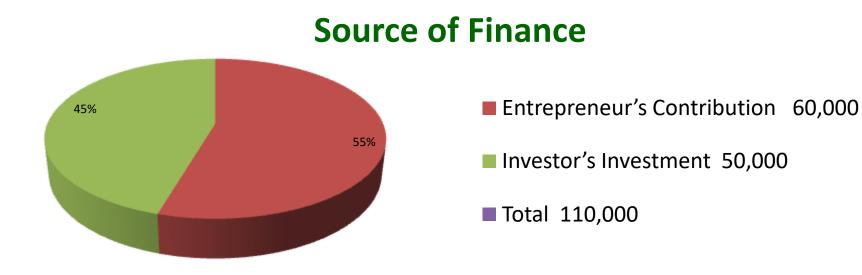

| Proposed Nobin Udyokta Business Info                 |   |                                                                                                                                                                                                                                                                                                                                                                                         |  |  |  |  |
|------------------------------------------------------|---|-----------------------------------------------------------------------------------------------------------------------------------------------------------------------------------------------------------------------------------------------------------------------------------------------------------------------------------------------------------------------------------------|--|--|--|--|
| Business Name                                        | : | M/S JAHANGIR PAN CHASHI                                                                                                                                                                                                                                                                                                                                                                 |  |  |  |  |
| Location                                             | : | Dhoroil,Mohanpur, Rajshahi                                                                                                                                                                                                                                                                                                                                                              |  |  |  |  |
| Total Investment in BDT                              | : | BDT 1,10,000/-                                                                                                                                                                                                                                                                                                                                                                          |  |  |  |  |
| Financing                                            | : | Self BDT 60,000/-(from existing business) 55%<br>Required Investment BDT 50,000/-(as equity) 45%                                                                                                                                                                                                                                                                                        |  |  |  |  |
| Present salary/drawings<br>from business (estimates) | : | BDT 5,000/-                                                                                                                                                                                                                                                                                                                                                                             |  |  |  |  |
| Proposed Salary                                      | : | BDT 5,000/-                                                                                                                                                                                                                                                                                                                                                                             |  |  |  |  |
| Size of shop                                         | : | 10 Shotangsho                                                                                                                                                                                                                                                                                                                                                                           |  |  |  |  |
| Implementation                                       | : | <ul> <li>The business is planned to be scaled up by investment in existing; pan item etc.</li> <li>Average 100% gain on sale.</li> <li>The business is operating by entrepreneur. Existing No employees. After getting equity fund no employee will be appointed.</li> <li>The shop is Rent</li> <li>Collects goods from Mohanpur.</li> <li>Agreed grace period is 3 months.</li> </ul> |  |  |  |  |

| Investment Breakdown |      |            |        |      |          |          |          |  |
|----------------------|------|------------|--------|------|----------|----------|----------|--|
| Existing             |      |            |        |      | Proposed |          |          |  |
| Particulars          | Unit | Amount Qty |        | Unit | Amount   | Proposed |          |  |
|                      |      | Price      | (BDT)  |      | Price    | (BDT)    | Total    |  |
| Pan Chara            | 3000 | 20         | 60,000 | 1000 | 20       | 20,000   | 1,70,000 |  |
| Pan boroj Repearing  | -    | -          | -      | -    | -        | 30,000   | 30,000   |  |
| Total                | 3000 |            | 60,000 | 1000 |          | 50,000   | 1,10,000 |  |