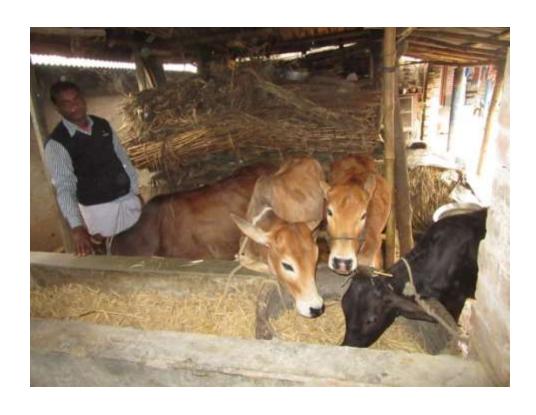

# Pictures

| Proposed Nobin Udyokta Business Info              |   |                                                                                                                                                                                                                                               |  |  |  |
|---------------------------------------------------|---|-----------------------------------------------------------------------------------------------------------------------------------------------------------------------------------------------------------------------------------------------|--|--|--|
| Business Name                                     | : | MA ENTERPRISE                                                                                                                                                                                                                                 |  |  |  |
| Location                                          | : | Nimpara ,Carghat , Rajshahi                                                                                                                                                                                                                   |  |  |  |
| Total Investment in BDT                           | : | BDT 270,000/-                                                                                                                                                                                                                                 |  |  |  |
| Financing                                         | : | Self BDT 220,000/-(from existing business) 81%                                                                                                                                                                                                |  |  |  |
|                                                   |   | Required Investment BDT 50,000/-(as equity) 19%                                                                                                                                                                                               |  |  |  |
| Present salary/drawings from business (estimates) | : | BDT 5,000/-                                                                                                                                                                                                                                   |  |  |  |
| Proposed Salary                                   | : | BDT 5,000/-                                                                                                                                                                                                                                   |  |  |  |
| Size of shop                                      | : | 20 ft x 30 ft = 600 square ft                                                                                                                                                                                                                 |  |  |  |
| Implementation                                    | : | <ul> <li>He has six ox in his farm</li> <li>The business is operating by entrepreneur himself. Existing no employee.</li> <li>The farm is owned.</li> <li>Collects goods from Banes war.</li> <li>Agreed grace period is 3 months.</li> </ul> |  |  |  |