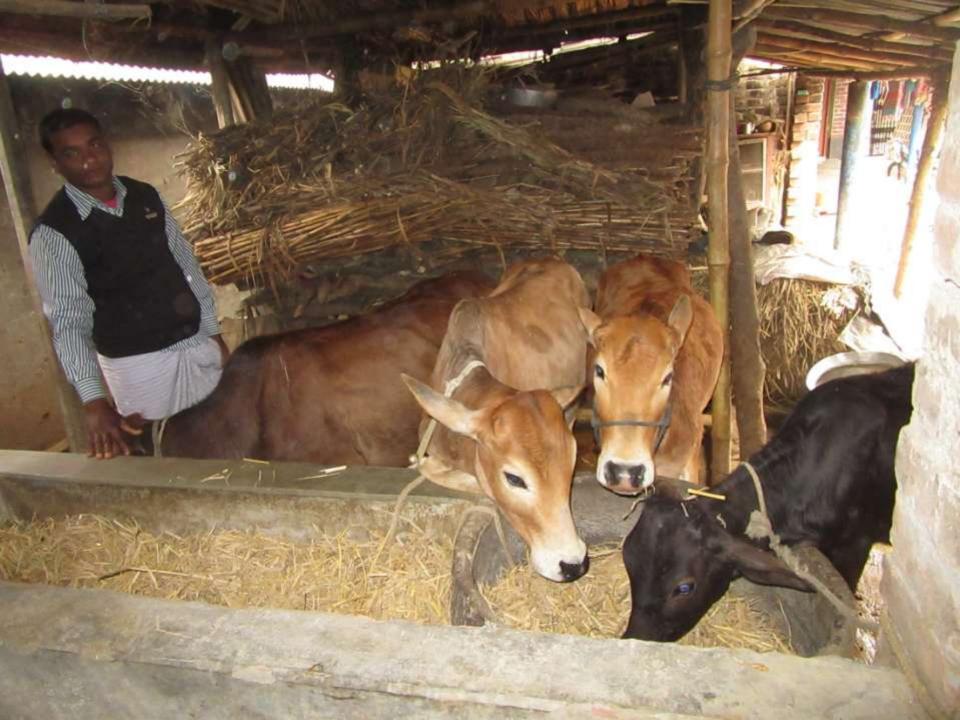

# Pictures

| Proposed Nobin Udyokta Business Info              |   |                                                                                                                                                                                                                                               |  |  |  |
|---------------------------------------------------|---|-----------------------------------------------------------------------------------------------------------------------------------------------------------------------------------------------------------------------------------------------|--|--|--|
| Business Name                                     | : | MA ENTERPRISE                                                                                                                                                                                                                                 |  |  |  |
| Location                                          | : | Nimpara ,Carghat , Rajshahi                                                                                                                                                                                                                   |  |  |  |
| Total Investment in BDT                           | : | BDT 270,000/-                                                                                                                                                                                                                                 |  |  |  |
| Financing                                         | : | Self BDT 220,000/-(from existing business) 81%                                                                                                                                                                                                |  |  |  |
|                                                   |   | Required Investment BDT 50,000/-(as equity) 19%                                                                                                                                                                                               |  |  |  |
| Present salary/drawings from business (estimates) | : | BDT 5,000/-                                                                                                                                                                                                                                   |  |  |  |
| Proposed Salary                                   | : | BDT 5,000/-                                                                                                                                                                                                                                   |  |  |  |
| Size of shop                                      | : | 20 ft x 30 ft = 600 square ft                                                                                                                                                                                                                 |  |  |  |
| Implementation                                    | : | <ul> <li>He has six ox in his farm</li> <li>The business is operating by entrepreneur himself. Existing no employee.</li> <li>The farm is owned.</li> <li>Collects goods from Banes war.</li> <li>Agreed grace period is 3 months.</li> </ul> |  |  |  |