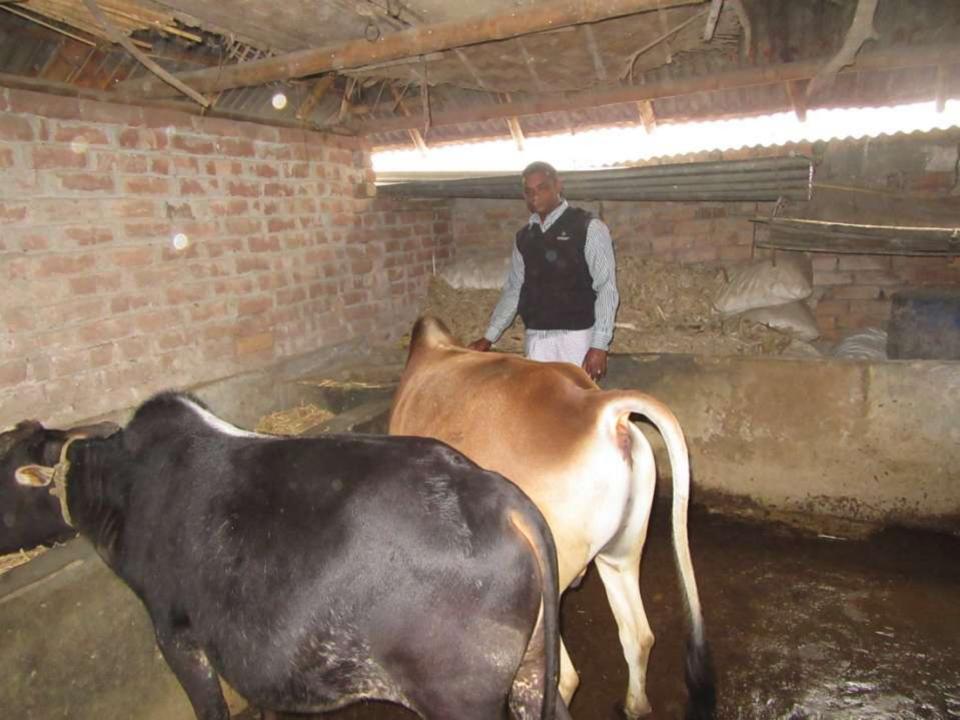

# Pictures

| Proposed Nobin Udyokta Business Info              |   |                                                                                                                                                                                                                                               |  |  |  |
|---------------------------------------------------|---|-----------------------------------------------------------------------------------------------------------------------------------------------------------------------------------------------------------------------------------------------|--|--|--|
| Business Name                                     | : | MA ENTERPRISE                                                                                                                                                                                                                                 |  |  |  |
| Location                                          | : | Nimpara ,Carghat , Rajshahi                                                                                                                                                                                                                   |  |  |  |
| Total Investment in BDT                           | : | BDT 270,000/-                                                                                                                                                                                                                                 |  |  |  |
| Financing                                         | : | Self BDT 220,000/-(from existing business) 81%                                                                                                                                                                                                |  |  |  |
|                                                   |   | Required Investment BDT 50,000/-(as equity) 19%                                                                                                                                                                                               |  |  |  |
| Present salary/drawings from business (estimates) | : | BDT 5,000/-                                                                                                                                                                                                                                   |  |  |  |
| Proposed Salary                                   | : | BDT 5,000/-                                                                                                                                                                                                                                   |  |  |  |
| Size of shop                                      | : | 20 ft x 30 ft = 600 square ft                                                                                                                                                                                                                 |  |  |  |
| Implementation                                    | : | <ul> <li>He has six ox in his farm</li> <li>The business is operating by entrepreneur himself. Existing no employee.</li> <li>The farm is owned.</li> <li>Collects goods from Banes war.</li> <li>Agreed grace period is 3 months.</li> </ul> |  |  |  |