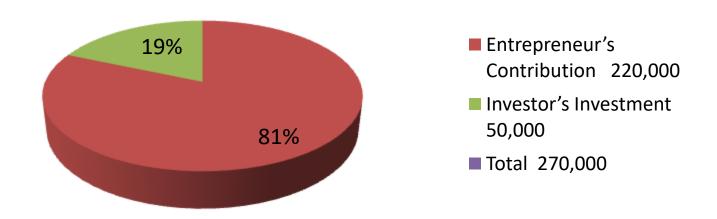

| Investment Breakdown |      |       |         |   |          |        |          |  |
|----------------------|------|-------|---------|---|----------|--------|----------|--|
| Existing             |      |       |         |   | Proposed |        |          |  |
| Particulars          | Qty. | Unit  | Amount  |   |          |        | Proposed |  |
|                      |      | Price | (BDT)   |   | Price    | (BDT)  | Total    |  |
| Ox                   | 4    | 40000 | 160,000 | 1 | 50000    | 50,000 | 240,000  |  |
| Heifer               | 1    | 30000 | 30,000  | 0 | 0        | 0      | 30,000   |  |
| Ox Small             | 1    | 30000 | 30,000  | 0 | 0        | 0      | 30,000   |  |
| Total                | 06   |       | 220,000 | 1 |          | 50,000 | 270,000  |  |