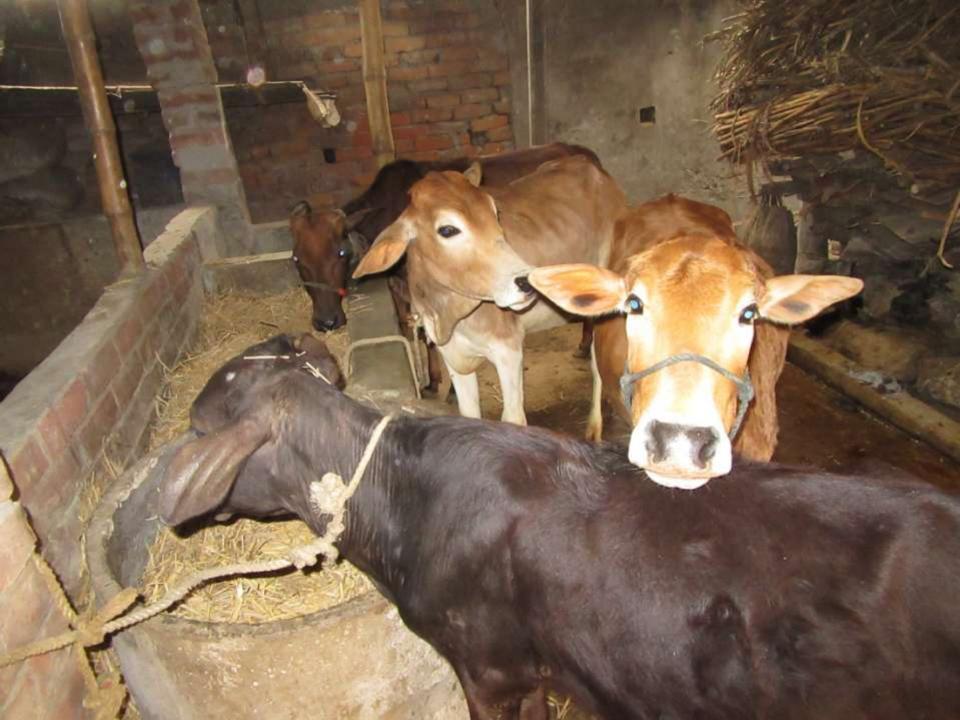

| Proposed Nobin Udyokta Business Info              |   |                                                                                                                                                                                                                                               |  |  |  |
|---------------------------------------------------|---|-----------------------------------------------------------------------------------------------------------------------------------------------------------------------------------------------------------------------------------------------|--|--|--|
| Business Name                                     | : | MA ENTERPRISE                                                                                                                                                                                                                                 |  |  |  |
| Location                                          | : | Nimpara ,Carghat , Rajshahi                                                                                                                                                                                                                   |  |  |  |
| Total Investment in BDT                           | : | BDT 270,000/-                                                                                                                                                                                                                                 |  |  |  |
| Financing                                         | : | Self BDT 220,000/-(from existing business) 81%                                                                                                                                                                                                |  |  |  |
|                                                   |   | Required Investment BDT 50,000/-(as equity) 19%                                                                                                                                                                                               |  |  |  |
| Present salary/drawings from business (estimates) | : | BDT 5,000/-                                                                                                                                                                                                                                   |  |  |  |
| Proposed Salary                                   | : | BDT 5,000/-                                                                                                                                                                                                                                   |  |  |  |
| Size of shop                                      | : | 20 ft x 30 ft = 600 square ft                                                                                                                                                                                                                 |  |  |  |
| Implementation                                    | : | <ul> <li>He has six ox in his farm</li> <li>The business is operating by entrepreneur himself. Existing no employee.</li> <li>The farm is owned.</li> <li>Collects goods from Banes war.</li> <li>Agreed grace period is 3 months.</li> </ul> |  |  |  |