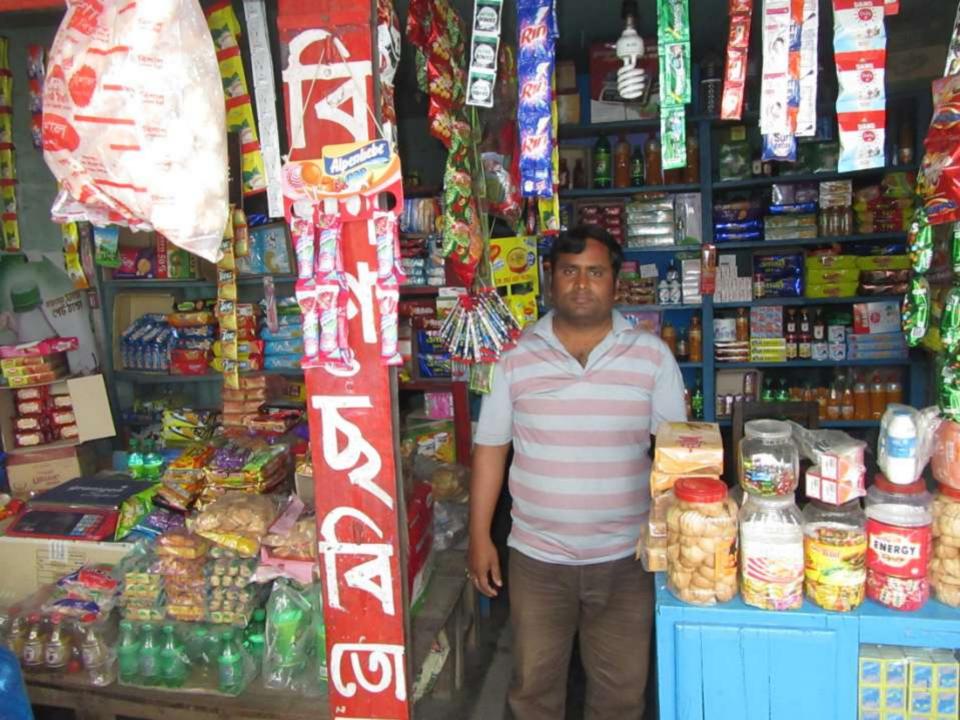

| Proposed Nobin Udyokta Business Info              |   |                                                                                                                                                                                                                                                                                                     |  |  |
|---------------------------------------------------|---|-----------------------------------------------------------------------------------------------------------------------------------------------------------------------------------------------------------------------------------------------------------------------------------------------------|--|--|
| Business Name                                     | : | SUMON STORE                                                                                                                                                                                                                                                                                         |  |  |
| Location                                          | : | Puthia bajar, Puthia, Rajshahi .                                                                                                                                                                                                                                                                    |  |  |
| Total Investment in BDT                           | : | BDT 90,000/-                                                                                                                                                                                                                                                                                        |  |  |
| Financing                                         | : | Self BDT 40,000/-(from existing business) 44% Required Investment BDT 50,000/-(as equity) 56%                                                                                                                                                                                                       |  |  |
| Present salary/drawings from business (estimates) | : | BDT 5,000/-                                                                                                                                                                                                                                                                                         |  |  |
| Proposed Salary                                   | : | BDT 5,000/-                                                                                                                                                                                                                                                                                         |  |  |
| Size of shop                                      | : | 15 ft x 20 ft= 300 square ft                                                                                                                                                                                                                                                                        |  |  |
| Security of the shop                              | : | BDT -                                                                                                                                                                                                                                                                                               |  |  |
| Implementation                                    | : | <ul> <li>The business is planned to be scaled up by investment in existing goods like; Grocery Item.</li> <li>Average 15% gain on sale.</li> <li>The business is operating by entrepreneur. Existing no employees.</li> <li>The shop is Owned.</li> <li>Agreed grace period is 3 months.</li> </ul> |  |  |

# Pictures

কার Bangladesh য় প্র