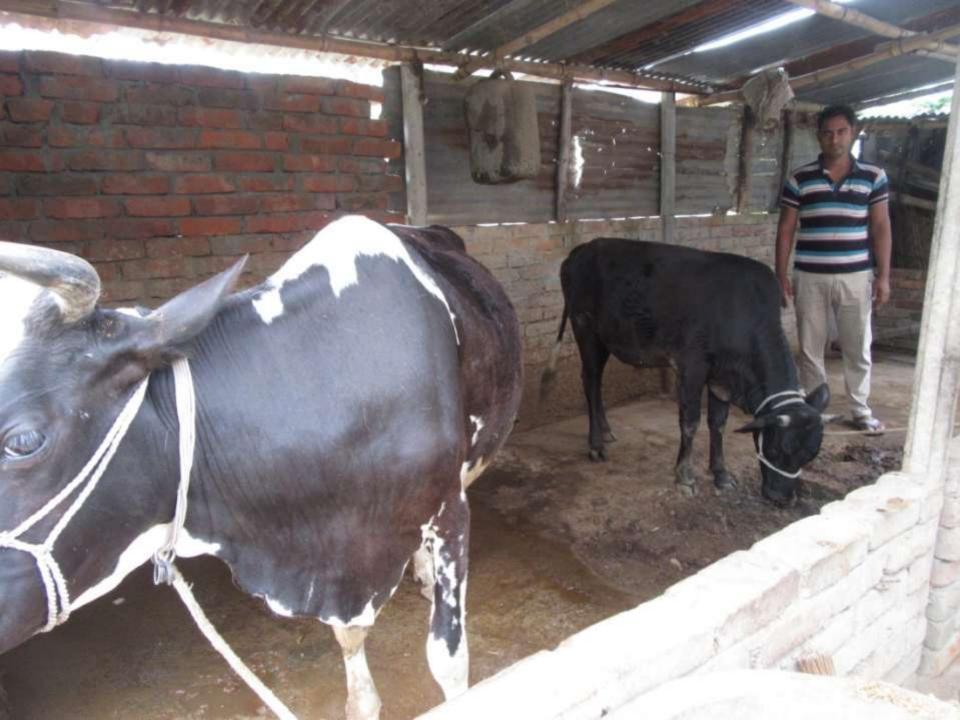

| Proposed Nobin Udyokta Business Info                 |   |                                                                                                                                                                                                                                                                                                                              |  |  |  |
|------------------------------------------------------|---|------------------------------------------------------------------------------------------------------------------------------------------------------------------------------------------------------------------------------------------------------------------------------------------------------------------------------|--|--|--|
| Business Name                                        | : | ROWHAN DAIRY FARM                                                                                                                                                                                                                                                                                                            |  |  |  |
| Location                                             | : | Narical bari.                                                                                                                                                                                                                                                                                                                |  |  |  |
| Total Investment in BDT                              | : | BDT 150,000/-                                                                                                                                                                                                                                                                                                                |  |  |  |
| Financing                                            | : | Self BDT 150,000/-(from existing business) 75%<br>Required Investment BDT 50,000/-(as equity) 25%                                                                                                                                                                                                                            |  |  |  |
| Present salary/drawings<br>from business (estimates) | : | BDT 5000/-                                                                                                                                                                                                                                                                                                                   |  |  |  |
| Proposed Salary                                      | : | 4000                                                                                                                                                                                                                                                                                                                         |  |  |  |
| Size of shop                                         | : | 10 ft x 10ft= 100 square ft                                                                                                                                                                                                                                                                                                  |  |  |  |
| Security of the shop                                 | : |                                                                                                                                                                                                                                                                                                                              |  |  |  |
| Implementation                                       | : | <ul> <li>The business is planned to be scaled up by investment in existing goods like; milk.</li> <li>Daily milk production is 8 liter and milk price is BDT 50.</li> <li>The business is operating by entrepreneur. Existing no employees.</li> <li>The farm is owned.</li> <li>Agreed grace period is 3 months.</li> </ul> |  |  |  |

| Investment Breakdown |          |          |                |  |  |
|----------------------|----------|----------|----------------|--|--|
| Particulars          | Existing | Proposed | Proposed Total |  |  |
| Milk cow (1)         | 100,000  | 50,000   | 150,000        |  |  |
| Calf (1)             | 50,000   | 0        | 50,000         |  |  |
|                      |          | 0        |                |  |  |
| Total                | 150,000  | 50,000   | 200,000        |  |  |