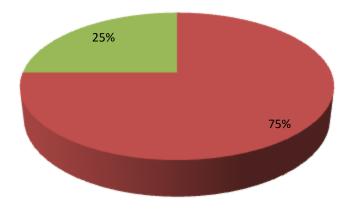

| Proposed Nobin Udyokta Business Info                 |   |                                                                                                                                                                                                                                                                                                                              |  |  |  |
|------------------------------------------------------|---|------------------------------------------------------------------------------------------------------------------------------------------------------------------------------------------------------------------------------------------------------------------------------------------------------------------------------|--|--|--|
| Business Name                                        | : | ROWHAN DAIRY FARM                                                                                                                                                                                                                                                                                                            |  |  |  |
| Location                                             | : | Narical bari.                                                                                                                                                                                                                                                                                                                |  |  |  |
| Total Investment in BDT                              | : | BDT 150,000/-                                                                                                                                                                                                                                                                                                                |  |  |  |
| Financing                                            | : | Self BDT 150,000/-(from existing business) 75%<br>Required Investment BDT 50,000/-(as equity) 25%                                                                                                                                                                                                                            |  |  |  |
| Present salary/drawings<br>from business (estimates) | : | BDT 5000/-                                                                                                                                                                                                                                                                                                                   |  |  |  |
| Proposed Salary                                      | : | 4000                                                                                                                                                                                                                                                                                                                         |  |  |  |
| Size of shop                                         | : | 10 ft x 10ft= 100 square ft                                                                                                                                                                                                                                                                                                  |  |  |  |
| Security of the shop                                 | : |                                                                                                                                                                                                                                                                                                                              |  |  |  |
| Implementation                                       | : | <ul> <li>The business is planned to be scaled up by investment in existing goods like; milk.</li> <li>Daily milk production is 8 liter and milk price is BDT 50.</li> <li>The business is operating by entrepreneur. Existing no employees.</li> <li>The farm is owned.</li> <li>Agreed grace period is 3 months.</li> </ul> |  |  |  |