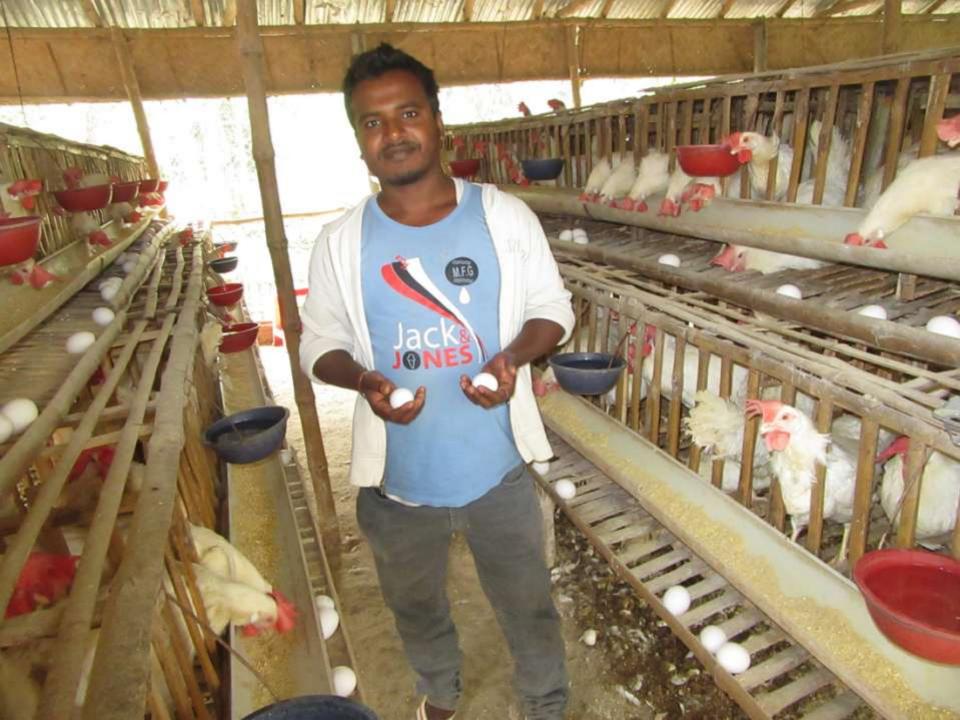

| Proposed Nobin Udyokta Business Info                 |   |                                                                                                                                                                                                                                                                                             |  |  |
|------------------------------------------------------|---|---------------------------------------------------------------------------------------------------------------------------------------------------------------------------------------------------------------------------------------------------------------------------------------------|--|--|
| Business Name                                        | : | MASARS MA BABA POLTRY KAMAR                                                                                                                                                                                                                                                                 |  |  |
| Location                                             | : | Balangor.                                                                                                                                                                                                                                                                                   |  |  |
| Total Investment in BDT                              | : | BDT 250000/-                                                                                                                                                                                                                                                                                |  |  |
| Financing                                            | : | Self BDT 200,000/-(from existing business) 80%                                                                                                                                                                                                                                              |  |  |
|                                                      |   | Required Investment BDT 50000/-(as equity) 20%                                                                                                                                                                                                                                              |  |  |
| Present salary/drawings<br>from business (estimates) | : | BDT 5,000/-                                                                                                                                                                                                                                                                                 |  |  |
| Proposed Salary                                      | : | BDT 5,000/-                                                                                                                                                                                                                                                                                 |  |  |
| Size of shop                                         | : | 20ft x 54ft= 1080 square ft                                                                                                                                                                                                                                                                 |  |  |
| Security of the shop                                 | : | _                                                                                                                                                                                                                                                                                           |  |  |
| Implementation                                       | : | <ul> <li>The business is planned to be scaled up by investment in existing goods like Hen egg.</li> <li>Average 30% gain on sale.</li> <li>The business is operating by entrepreneur. Existing no employees.</li> <li>The shop is own.</li> <li>Agreed grace period is 3 months.</li> </ul> |  |  |

| Existing Business (BDT)           |       |         |         |  |  |
|-----------------------------------|-------|---------|---------|--|--|
| Particular                        | Daily | Monthly | Yearly  |  |  |
| Revenue (sales)                   |       |         |         |  |  |
| hen egg                           | 5,200 | 156,000 | 1872000 |  |  |
| Total Sales (A)                   | 5,200 | 156,000 | 1872000 |  |  |
| Less. Variable Expense            |       |         |         |  |  |
| hen egg                           | 3,640 | 109,200 | 1310400 |  |  |
| Total variable Expense (B)        | 3,640 | 109,200 | 1310400 |  |  |
| Contribution Margin (CM) [C=(A-B) | 1,560 | 46,800  | 561600  |  |  |
| Less. Fixed Expense               |       |         |         |  |  |
| Rent                              |       |         | 0       |  |  |
| Electricity Bill                  |       | 500     | 6,000   |  |  |
| Mobile Bill                       |       | 300     | 3,600   |  |  |
| Salary (self)                     |       | 5000    | 60,000  |  |  |
| Guard                             |       |         | 0       |  |  |
| Transportation                    |       | 1500    | 18,000  |  |  |
| Entertainment                     |       | 300     | 3,600   |  |  |
| Salary (staff)                    |       | 0       | 0       |  |  |
| Bank service Charge               |       |         | 0       |  |  |
| Total fixed Cost (D)              |       | 7,600   | 91,200  |  |  |
| Net Profit (E) [C-D)              |       | 39,200  | 470,400 |  |  |