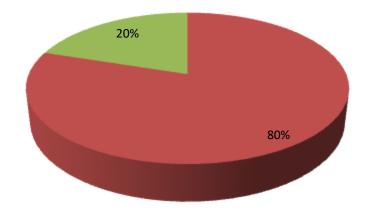

| Proposed Nobin Udyokta Business Info                 |   |                                                                                                                                                                                                                                                                                             |  |  |
|------------------------------------------------------|---|---------------------------------------------------------------------------------------------------------------------------------------------------------------------------------------------------------------------------------------------------------------------------------------------|--|--|
| Business Name                                        | : | MASARS MA BABA POLTRY KAMAR                                                                                                                                                                                                                                                                 |  |  |
| Location                                             | : | Balangor.                                                                                                                                                                                                                                                                                   |  |  |
| Total Investment in BDT                              | : | BDT 250000/-                                                                                                                                                                                                                                                                                |  |  |
| Financing                                            | : | Self BDT 200,000/-(from existing business) 80%                                                                                                                                                                                                                                              |  |  |
|                                                      |   | Required Investment BDT 50000/-(as equity) 20%                                                                                                                                                                                                                                              |  |  |
| Present salary/drawings<br>from business (estimates) | : | BDT 5,000/-                                                                                                                                                                                                                                                                                 |  |  |
| Proposed Salary                                      | : | BDT 5,000/-                                                                                                                                                                                                                                                                                 |  |  |
| Size of shop                                         | : | 20ft x 54ft= 1080 square ft                                                                                                                                                                                                                                                                 |  |  |
| Security of the shop                                 | : | _                                                                                                                                                                                                                                                                                           |  |  |
| Implementation                                       | : | <ul> <li>The business is planned to be scaled up by investment in existing goods like Hen egg.</li> <li>Average 30% gain on sale.</li> <li>The business is operating by entrepreneur. Existing no employees.</li> <li>The shop is own.</li> <li>Agreed grace period is 3 months.</li> </ul> |  |  |

| Investment Breakdown |          |          |         |  |  |  |
|----------------------|----------|----------|---------|--|--|--|
| Particulars          | Existing | Proposed | Total   |  |  |  |
| hen                  | 200,000  | 50,000   | 250,000 |  |  |  |
|                      |          |          |         |  |  |  |
|                      |          |          |         |  |  |  |
|                      | 200,000  | 50,000   | 250000  |  |  |  |