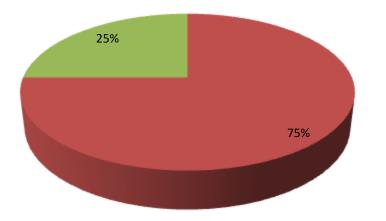

| Proposed Nobin Udyokta Business Info                 |   |                                                                                                                                                                                                                                                                                         |  |  |  |
|------------------------------------------------------|---|-----------------------------------------------------------------------------------------------------------------------------------------------------------------------------------------------------------------------------------------------------------------------------------------|--|--|--|
| Business Name                                        | : | ANIKA POLTRY KAMAR                                                                                                                                                                                                                                                                      |  |  |  |
| Location                                             | : | Bamonsikor                                                                                                                                                                                                                                                                              |  |  |  |
| Total Investment in BDT                              | : | BDT 200,000/-                                                                                                                                                                                                                                                                           |  |  |  |
| Financing                                            | : | Self BDT 150,000/-(from existing business) 75%<br>Required Investment BDT 50000/-(as equity)25%                                                                                                                                                                                         |  |  |  |
| Present salary/drawings<br>from business (estimates) | : | BDT 5,000/-                                                                                                                                                                                                                                                                             |  |  |  |
| Proposed Salary                                      | : | BDT 5,000/-                                                                                                                                                                                                                                                                             |  |  |  |
| Size of shop                                         | : | 27 ft x 47 ft= 1269 square ft.                                                                                                                                                                                                                                                          |  |  |  |
| Security of the shop                                 | : | -                                                                                                                                                                                                                                                                                       |  |  |  |
| Implementation                                       | • | <ul> <li>The business is planned to be scaled up by investment in existing goods like Hen.</li> <li>Average 50% gain on sale.</li> <li>The business is operating by entrepreneur. Existing no employees.</li> <li>The shop is own.</li> <li>Agreed grace period is 3 months.</li> </ul> |  |  |  |

| Investment Breakdown |          |          |         |  |  |  |
|----------------------|----------|----------|---------|--|--|--|
| Particulars          | Existing | Proposed | Total   |  |  |  |
| hen                  | 150,000  | 50,000   | 200,000 |  |  |  |
|                      |          |          |         |  |  |  |
|                      |          |          |         |  |  |  |
|                      | 150000   | 50,000   | 200000  |  |  |  |

#### **Source of Finance**

- Entrepreneur's Contribution 150,000
- Investor's Investment 50,000
- Total 200,000

| Financial Projection (BDT)        |       |         |          |          |          |
|-----------------------------------|-------|---------|----------|----------|----------|
| Particular                        | Daily | Monthly | 1st Year | 2nd year | 3rd Year |
| Revenue (sales)                   |       |         |          |          |          |
| hen                               | 0     | 60000   | 720000   | 756000   | 793800   |
| Total Sales (A)                   | 0     | 60000   | 720000   | 756000   | 793800   |
| Less. Variable Expense            |       |         |          |          | 0        |
| hen                               | 0     | 30000   | 360000   | 378000   | 396900   |
| Total variable Expense (B)        | 0     | 30000   | 360000   | 378000   | 396900   |
| Contribution Margin (CM) [C=(A-B) | 0     | 30000   | 360000   | 378000   | 396900   |
| Less. Fixed Expense               |       |         |          |          |          |
| Rent                              |       | 0       | 0        | 0        | 0        |
| Electricity Bill                  |       | 400     | 4800     | 4900     | 5000     |
| Mobile Bill                       |       | 300     | 3600     | 3700     | 3800     |
| Salary (self)                     |       | 5000    | 60000    | 60000    | 60000    |
| Transportation                    |       | 500     | 6000     | 6100     | 6200     |
| Entertainment                     |       | 300     | 3600     | 3700     | 3800     |
| Bank service Charge               |       |         | 100      | 100      | 100      |
| Total Fixed Cost                  |       | 6500    | 78100    | 78500    | 78900    |
| Net Profit (E) [C-D)              |       | 23500   | 281900   | 299500   | 318000   |
| Investment Payback                |       |         | 20000    | 20000    | 20000    |