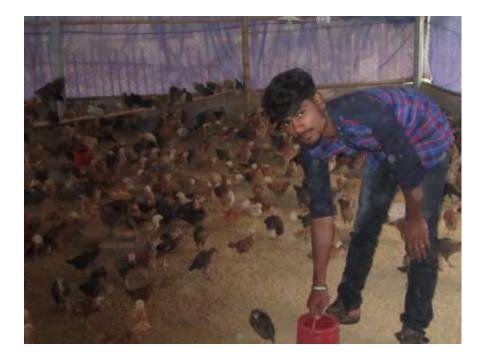

| Proposed Nobin Udyokta Business Info                 |   |                                                                                                                                                                                                                                                                                         |  |  |  |
|------------------------------------------------------|---|-----------------------------------------------------------------------------------------------------------------------------------------------------------------------------------------------------------------------------------------------------------------------------------------|--|--|--|
| Business Name                                        | : | ANIKA POLTRY KAMAR                                                                                                                                                                                                                                                                      |  |  |  |
| Location                                             | : | Bamonsikor                                                                                                                                                                                                                                                                              |  |  |  |
| Total Investment in BDT                              | : | BDT 200,000/-                                                                                                                                                                                                                                                                           |  |  |  |
| Financing                                            | : | Self BDT 150,000/-(from existing business) 75%<br>Required Investment BDT 50000/-(as equity)25%                                                                                                                                                                                         |  |  |  |
| Present salary/drawings<br>from business (estimates) | : | BDT 5,000/-                                                                                                                                                                                                                                                                             |  |  |  |
| Proposed Salary                                      | : | BDT 5,000/-                                                                                                                                                                                                                                                                             |  |  |  |
| Size of shop                                         | : | 27 ft x 47 ft= 1269 square ft.                                                                                                                                                                                                                                                          |  |  |  |
| Security of the shop                                 | : | -                                                                                                                                                                                                                                                                                       |  |  |  |
| Implementation                                       | • | <ul> <li>The business is planned to be scaled up by investment in existing goods like Hen.</li> <li>Average 50% gain on sale.</li> <li>The business is operating by entrepreneur. Existing no employees.</li> <li>The shop is own.</li> <li>Agreed grace period is 3 months.</li> </ul> |  |  |  |

## **FAMILY PICTURE**