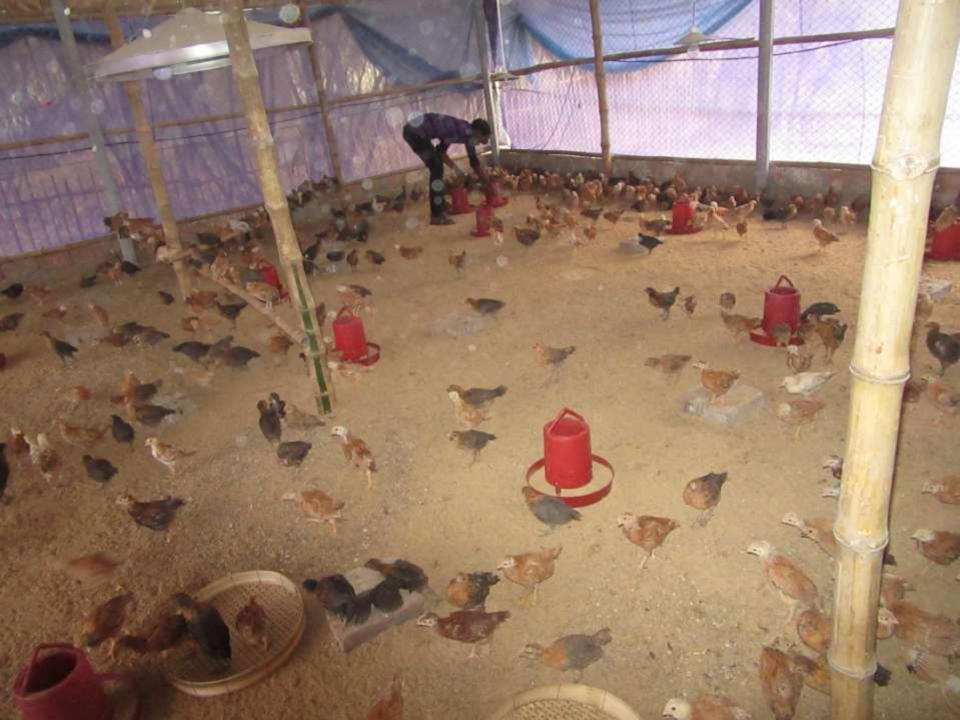

| Proposed Nobin Udyokta Business Info                 |   |                                                                                                                                                                                                                                                                                         |  |  |  |
|------------------------------------------------------|---|-----------------------------------------------------------------------------------------------------------------------------------------------------------------------------------------------------------------------------------------------------------------------------------------|--|--|--|
| Business Name                                        | : | ANIKA POLTRY KAMAR                                                                                                                                                                                                                                                                      |  |  |  |
| Location                                             | : | Bamonsikor                                                                                                                                                                                                                                                                              |  |  |  |
| Total Investment in BDT                              | : | BDT 200,000/-                                                                                                                                                                                                                                                                           |  |  |  |
| Financing                                            | : | Self BDT 150,000/-(from existing business) 75%<br>Required Investment BDT 50000/-(as equity)25%                                                                                                                                                                                         |  |  |  |
| Present salary/drawings<br>from business (estimates) | : | BDT 5,000/-                                                                                                                                                                                                                                                                             |  |  |  |
| Proposed Salary                                      | : | BDT 5,000/-                                                                                                                                                                                                                                                                             |  |  |  |
| Size of shop                                         | : | 27 ft x 47 ft= 1269 square ft.                                                                                                                                                                                                                                                          |  |  |  |
| Security of the shop                                 | : | -                                                                                                                                                                                                                                                                                       |  |  |  |
| Implementation                                       | • | <ul> <li>The business is planned to be scaled up by investment in existing goods like Hen.</li> <li>Average 50% gain on sale.</li> <li>The business is operating by entrepreneur. Existing no employees.</li> <li>The shop is own.</li> <li>Agreed grace period is 3 months.</li> </ul> |  |  |  |