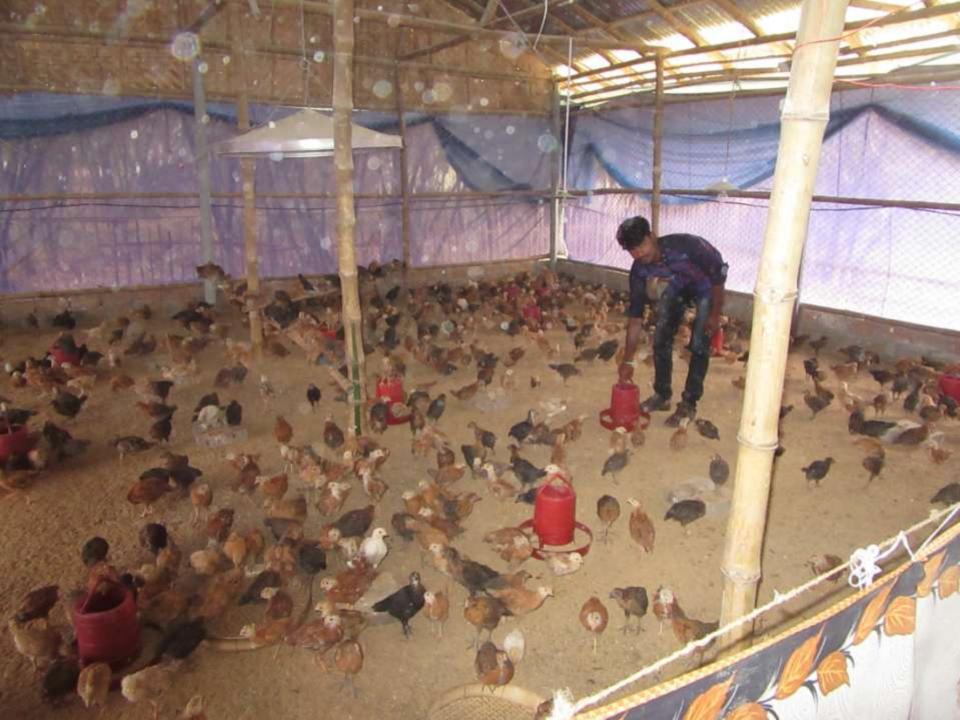

| Proposed Nobin Udyokta Business Info                 |   |                                                                                                                                                                                                                                                                                         |  |  |  |
|------------------------------------------------------|---|-----------------------------------------------------------------------------------------------------------------------------------------------------------------------------------------------------------------------------------------------------------------------------------------|--|--|--|
| Business Name                                        | : | ANIKA POLTRY KAMAR                                                                                                                                                                                                                                                                      |  |  |  |
| Location                                             | : | Bamonsikor                                                                                                                                                                                                                                                                              |  |  |  |
| Total Investment in BDT                              | : | BDT 200,000/-                                                                                                                                                                                                                                                                           |  |  |  |
| Financing                                            | : | Self BDT 150,000/-(from existing business) 75%<br>Required Investment BDT 50000/-(as equity)25%                                                                                                                                                                                         |  |  |  |
| Present salary/drawings<br>from business (estimates) | : | BDT 5,000/-                                                                                                                                                                                                                                                                             |  |  |  |
| Proposed Salary                                      | : | BDT 5,000/-                                                                                                                                                                                                                                                                             |  |  |  |
| Size of shop                                         | : | 27 ft x 47 ft= 1269 square ft.                                                                                                                                                                                                                                                          |  |  |  |
| Security of the shop                                 | : | -                                                                                                                                                                                                                                                                                       |  |  |  |
| Implementation                                       | • | <ul> <li>The business is planned to be scaled up by investment in existing goods like Hen.</li> <li>Average 50% gain on sale.</li> <li>The business is operating by entrepreneur. Existing no employees.</li> <li>The shop is own.</li> <li>Agreed grace period is 3 months.</li> </ul> |  |  |  |

#### **T**<sub>HREATS</sub>

Theft Fire Political unrest Pictures