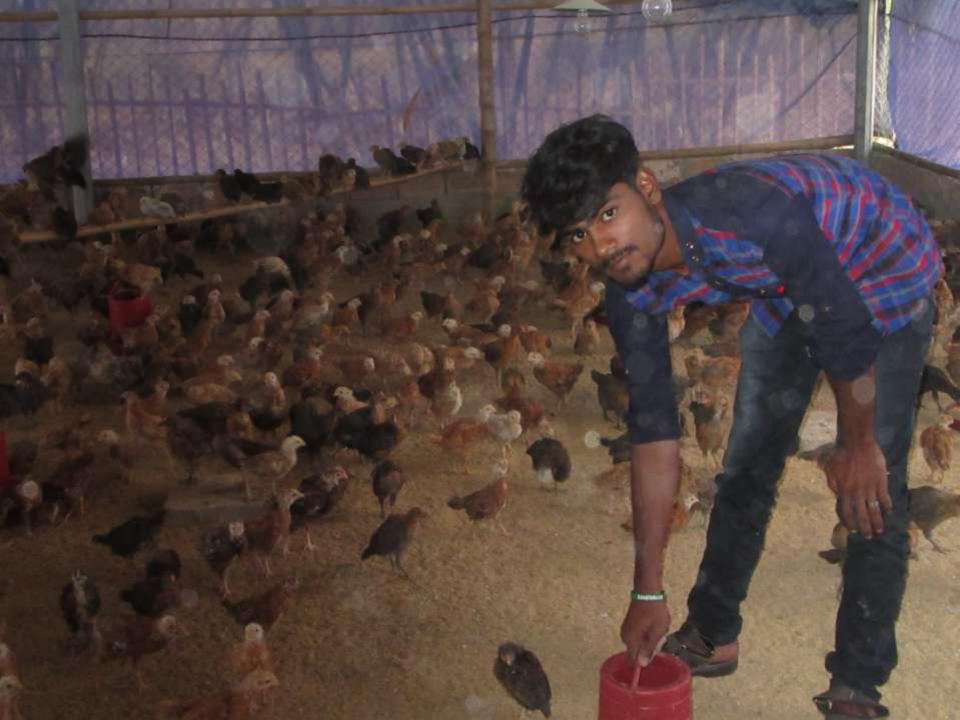

| Proposed Nobin Udyokta Business Info                 |   |                                                                                                                                                                                                                                                                                         |  |  |  |
|------------------------------------------------------|---|-----------------------------------------------------------------------------------------------------------------------------------------------------------------------------------------------------------------------------------------------------------------------------------------|--|--|--|
| Business Name                                        | : | ANIKA POLTRY KAMAR                                                                                                                                                                                                                                                                      |  |  |  |
| Location                                             | : | Bamonsikor                                                                                                                                                                                                                                                                              |  |  |  |
| Total Investment in BDT                              | : | BDT 200,000/-                                                                                                                                                                                                                                                                           |  |  |  |
| Financing                                            | : | Self BDT 150,000/-(from existing business) 75%<br>Required Investment BDT 50000/-(as equity)25%                                                                                                                                                                                         |  |  |  |
| Present salary/drawings<br>from business (estimates) | : | BDT 5,000/-                                                                                                                                                                                                                                                                             |  |  |  |
| Proposed Salary                                      | : | BDT 5,000/-                                                                                                                                                                                                                                                                             |  |  |  |
| Size of shop                                         | : | 27 ft x 47 ft= 1269 square ft.                                                                                                                                                                                                                                                          |  |  |  |
| Security of the shop                                 | : | -                                                                                                                                                                                                                                                                                       |  |  |  |
| Implementation                                       | • | <ul> <li>The business is planned to be scaled up by investment in existing goods like Hen.</li> <li>Average 50% gain on sale.</li> <li>The business is operating by entrepreneur. Existing no employees.</li> <li>The shop is own.</li> <li>Agreed grace period is 3 months.</li> </ul> |  |  |  |

## **FAMILY PICTURE**