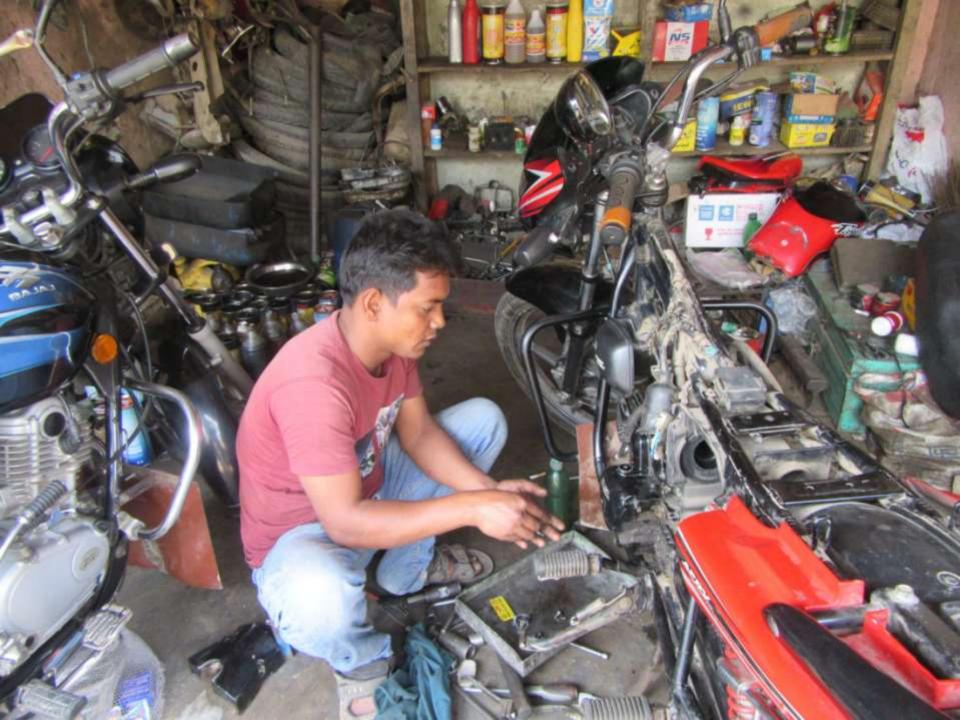

# Pictures

नः रयाः अराहम् दि

1 ১৫% আট সহ ২৩০/-

रत बनुवरि मध्या व्हेल।

কথার ঃ দুইশত ত্রিশ টাকা মাত্র।

श्विमान असार्मि असार्मिन विस्त में

DO CHILL FORK 3 CHELTO