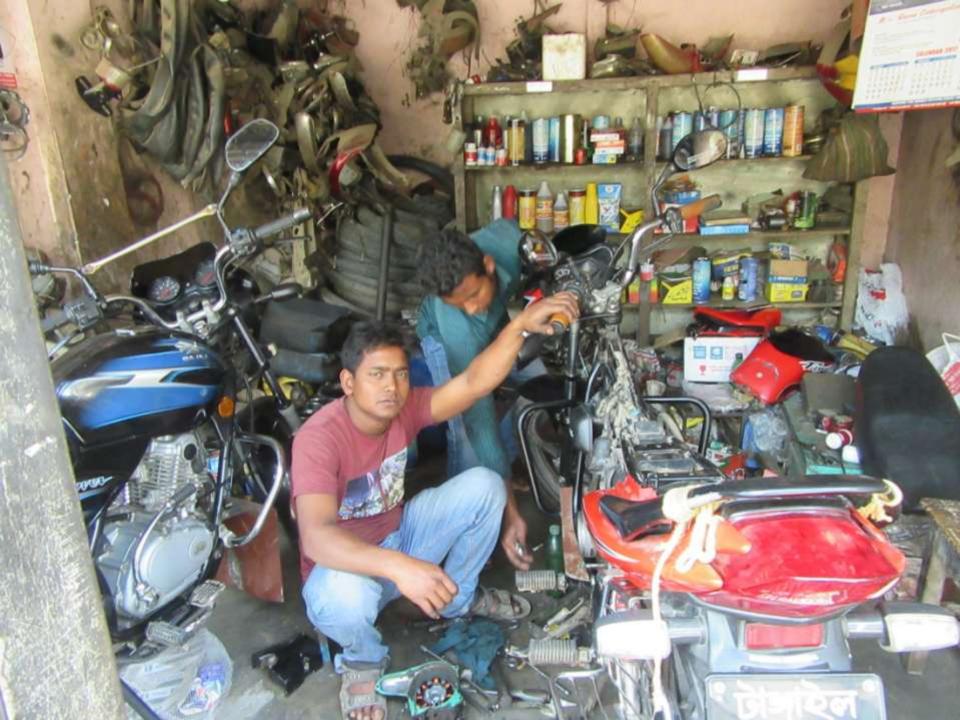

# Pictures

नः रयाः अराहम् दि

1 ১৫% আট সহ ২৩০/-

रत बनुवरि मध्या व्हेल।

কথার ঃ দুইশত ত্রিশ টাকা মাত্র।

श्विमान असार्मि असार्मिन विस्त में

DO CHILL FORK 3 CHELTO