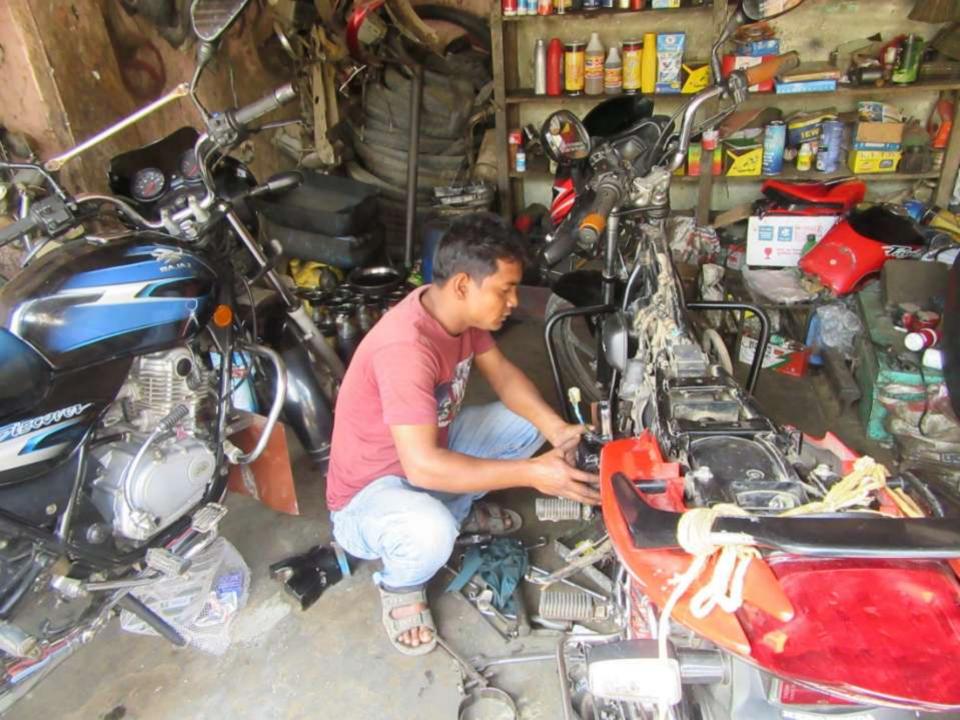

# Pictures

नः रयाः अराहम् दि

1 ১৫% আট সহ ২৩০/-

रत बनुवरि मध्या व्हेल।

কথার ঃ দুইশত ত্রিশ টাকা মাত্র।

श्विमान असार्मि असार्मिन विस्त में

DO CHILL FORK 3 CHELTO