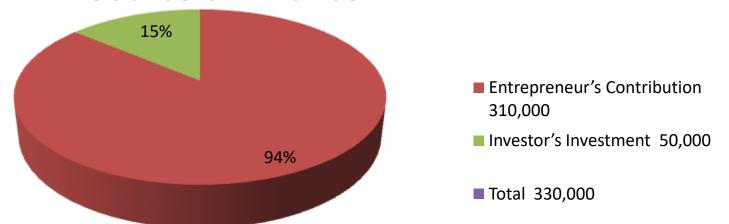

| Investment Breakdown        |    |                 |        |               |              |                |        |  |
|-----------------------------|----|-----------------|--------|---------------|--------------|----------------|--------|--|
| Existing                    |    |                 |        |               | Proposed     |                |        |  |
| Particulars Qty. Unit Price |    | Amount<br>(BDT) | Qty    | Unit<br>Price | Amount (BDT) | Proposed Total |        |  |
| Mobil                       | 10 | 350             | 3500   |               | FIICE        | 20000          | 23500  |  |
| Class                       |    | 15              | 600    |               |              | 5000           | 5600   |  |
| Break sho                   | 10 | 150             | 1500   |               |              | 10000          | 11500  |  |
| Battery                     | 5  | 700             | 3500   |               |              | 10000          | 13500  |  |
| Hoa machine                 |    |                 | 8000   |               |              |                | 8000   |  |
| Others                      |    |                 | 10000  |               |              |                | 10000  |  |
| Chain                       | 2  |                 | 2500   |               |              |                | 2500   |  |
|                             |    |                 |        |               |              |                |        |  |
|                             |    |                 | 310000 |               |              | 50000          | 360000 |  |