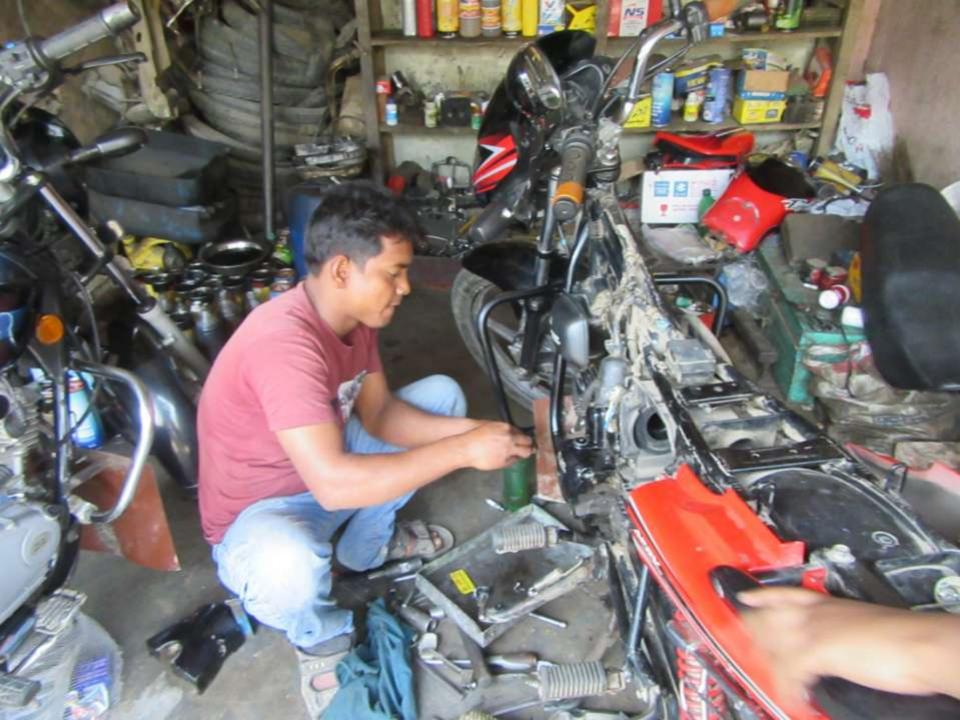

# Pictures

नः रयाः अराहम् दि

1 ১৫% আট সহ ২৩০/-

रत बनुवरि मध्या व्हेल।

কথার ঃ দুইশত ত্রিশ টাকা মাত্র।

श्विमान असार्मि असार्मिन विस्त में

DO CHILL FORK 3 CHELTO