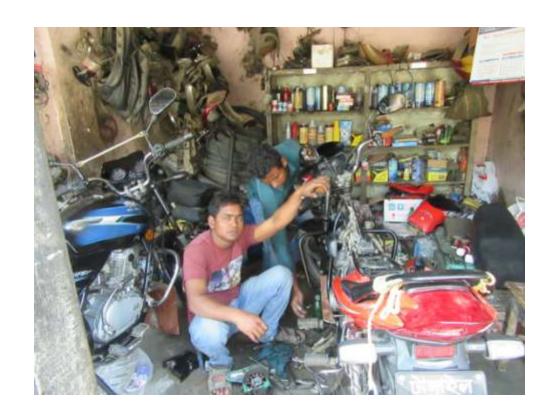

# Pictures

नः रयाः अराहम् दि

1 ১৫% আট সহ ২৩০/-

रत बनुवरि मध्या व्हेल।

কথার ঃ দুইশত ত্রিশ টাকা মাত্র।

श्विमान असार्मि असार्मिन विस्त में

DO CHILL FORK 3 CHELTO