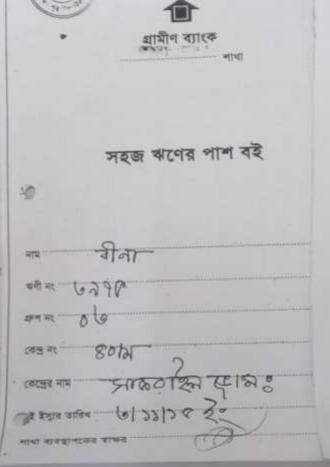

### BRIEF HISTORY OF GB LOAN UTILIZATION BY HIS FAMILY

**Ms.Bina Rani Datto** joined Grameen Bank since 28 years ago. At first she took 5,000 taka loan from Grameen Bank. She gradually took loan from GB. Utilize loan in business.