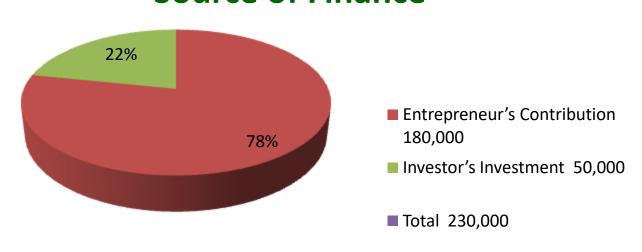

#### **Source of Finance**

| Particular                 | Daily | Monthly | 1st Year | 2nd Year | 3 <sup>rd</sup> year |
|----------------------------|-------|---------|----------|----------|----------------------|
| Revenue (sales)            |       |         |          |          |                      |
| Steel Item                 | 6000  | 180000  | 2160000  | 2268000  | 2381400              |
| Total Sales (A)            | 6000  | 180000  | 2160000  | 2268000  | 2381400              |
| Less. Variable Expense     |       |         |          |          |                      |
| Steel Item                 | 4800  | 144000  | 1728000  | 1814400  | 1905120              |
| Total variable Expense (B) | 4800  | 144000  | 1728000  | 1814400  | 1905120              |
| Contribution Margin (CM)   |       |         |          |          |                      |
| [C=(A-B)                   | 1200  | 36000   | 432000   | 453600   | 476280               |
| Less. Fixed Expense        |       |         |          |          |                      |
| Rent                       |       | 1500    |          |          |                      |
| Electric Bill              |       | 3000    | 36000    | 37800    | 39690                |
| Transportation             |       | 2500    | 30000    | 31500    | 33075                |
| Salary (self)              |       | 5000    | 60000    | 63000    | 66150                |
| Salary(staff)              |       | 16000   | 192000   | 201600   | 211680               |
| Guard                      |       | 200     | 2400     | 2520     | 2646                 |
| Generator                  |       |         | 0        | 0        | 0                    |
| Entertainment              |       |         | 0        | 0        | 0                    |
| Mobile                     |       | 1000    | 12000    | 12600    | 13230                |
| Total fixed Expenses       |       | 11500   | 138000   | 144900   | 152145               |
| Net Profit (E) [C-D)       |       | 24500   | 294000   | 308700   | 324135               |
| Investment Payback         |       |         | 20000    | 20000    | 20000                |