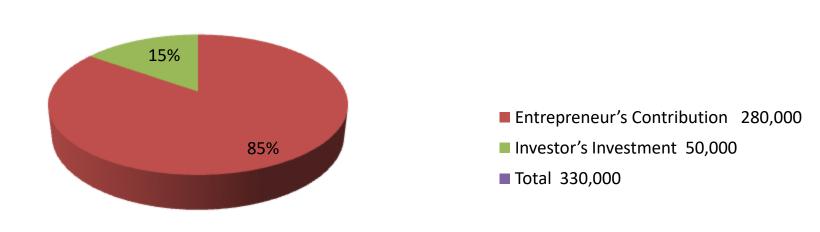

#### **Investment Breakdown**

| Existing    |      |               |                 |     | Proposed      |                 |                |  |  |
|-------------|------|---------------|-----------------|-----|---------------|-----------------|----------------|--|--|
| Particulars | Qty. | Unit<br>Price | Amount<br>(BDT) | Qty | Unit<br>Price | Amount<br>(BDT) | Proposed Total |  |  |
| Sharee      | 100  | 500           | 50000           | 25  | 500           | 12500           | 62500          |  |  |
| Lungi       | 100  | 250           | 25000           | 50  | 250           | 12500           | 37500          |  |  |
| Pant pcs    | 50   | 300           | 15000           | 50  | 300           | 15000           | 30000          |  |  |
| Shirt pcs   | 50   | 250           | 12500           |     |               |                 | 12500          |  |  |
| Cloth       | 800  | 60            | 48000           |     |               |                 | 48000          |  |  |
| Borkha      | 20   | 600           | 12000           |     |               |                 | 12000          |  |  |
| Orna        | 20   | 400           | 8000            |     |               |                 | 8000           |  |  |
| 3 pcs       | 50   | 40            | 2000            | 15  | 600           | 9000            | 11000          |  |  |
| Others      |      |               | 7500            |     |               | 1000            | 8500           |  |  |
|             |      |               | 280000          |     |               | 50000           | 330000         |  |  |