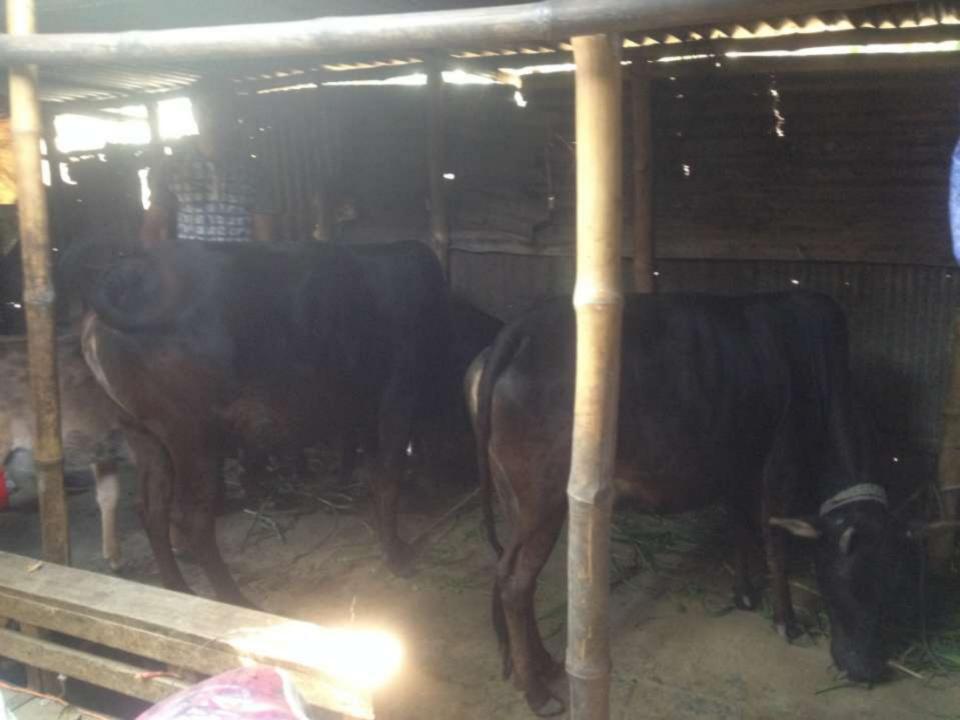

# Pictures

| Proposed Nobin Udyokta Business Info              |   |                                                                                                                                                                                                                                                                                                                                         |  |  |  |
|---------------------------------------------------|---|-----------------------------------------------------------------------------------------------------------------------------------------------------------------------------------------------------------------------------------------------------------------------------------------------------------------------------------------|--|--|--|
| Business Name                                     | : | : M/S KRISHNO DAIRY FARM                                                                                                                                                                                                                                                                                                                |  |  |  |
| Location                                          | : | Dhaoakola,Gokul, Bogra                                                                                                                                                                                                                                                                                                                  |  |  |  |
| Total Investment in BDT                           | : | BDT 180,000/-                                                                                                                                                                                                                                                                                                                           |  |  |  |
| Financing                                         | : | Self BDT 130,000/-(from existing business) 78% Required Investment BDT 50,000/-(as equity) 22%                                                                                                                                                                                                                                          |  |  |  |
| Present salary/drawings from business (estimates) | • | BDT 5,000/-                                                                                                                                                                                                                                                                                                                             |  |  |  |
| Proposed Salary                                   | : | BDT 5,000/-                                                                                                                                                                                                                                                                                                                             |  |  |  |
| Size of shop                                      | : | 30 ft x 10ft= 300 square ft                                                                                                                                                                                                                                                                                                             |  |  |  |
| Implementation                                    | : | <ul> <li>The business is planned to be scaled up by investment in existing goods like Cow Items.</li> <li>Average 80% gain on sale.</li> <li>The business is operating by entrepreneur. Existing 2 employees.</li> <li>The shop is Owned</li> <li>Collects goods from Local Bazar.</li> <li>Agreed grace period is 3 months.</li> </ul> |  |  |  |