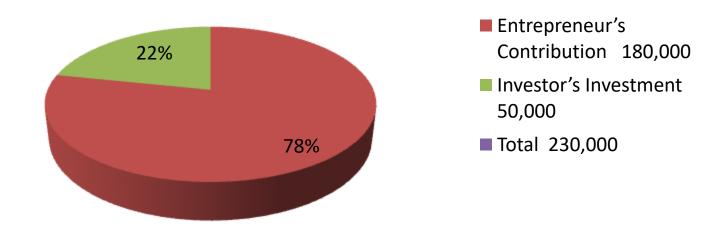

| Proposed Nobin Udyokta Business Info              |   |                                                                                                                                                                                                                                                                                                                                         |  |  |  |
|---------------------------------------------------|---|-----------------------------------------------------------------------------------------------------------------------------------------------------------------------------------------------------------------------------------------------------------------------------------------------------------------------------------------|--|--|--|
| Business Name                                     | : | : M/S KRISHNO DAIRY FARM                                                                                                                                                                                                                                                                                                                |  |  |  |
| Location                                          | : | Dhaoakola,Gokul, Bogra                                                                                                                                                                                                                                                                                                                  |  |  |  |
| Total Investment in BDT                           | : | BDT 180,000/-                                                                                                                                                                                                                                                                                                                           |  |  |  |
| Financing                                         | : | Self BDT 130,000/-(from existing business) 78% Required Investment BDT 50,000/-(as equity) 22%                                                                                                                                                                                                                                          |  |  |  |
| Present salary/drawings from business (estimates) | • | BDT 5,000/-                                                                                                                                                                                                                                                                                                                             |  |  |  |
| Proposed Salary                                   | : | BDT 5,000/-                                                                                                                                                                                                                                                                                                                             |  |  |  |
| Size of shop                                      | : | 30 ft x 10ft= 300 square ft                                                                                                                                                                                                                                                                                                             |  |  |  |
| Implementation                                    | : | <ul> <li>The business is planned to be scaled up by investment in existing goods like Cow Items.</li> <li>Average 80% gain on sale.</li> <li>The business is operating by entrepreneur. Existing 2 employees.</li> <li>The shop is Owned</li> <li>Collects goods from Local Bazar.</li> <li>Agreed grace period is 3 months.</li> </ul> |  |  |  |

| Investment Breakdown |      |               |                 |     |               |                 |                |  |
|----------------------|------|---------------|-----------------|-----|---------------|-----------------|----------------|--|
| Existing             |      |               |                 |     | Proposed      |                 |                |  |
| Particulars          | Qty. | Unit<br>Price | Amount<br>(BDT) | Qty | Unit<br>Price | Amount<br>(BDT) | Proposed Total |  |
| Cow                  | 2    | 50000         | 100000          | 1   | 50000         | 50000           | 150000         |  |
| Bokna                | 1    | 30000         | 30000           |     |               |                 | 30000          |  |
| Total                |      |               |                 |     |               |                 |                |  |
|                      |      |               | 130000          |     |               | 50000           | 180000         |  |