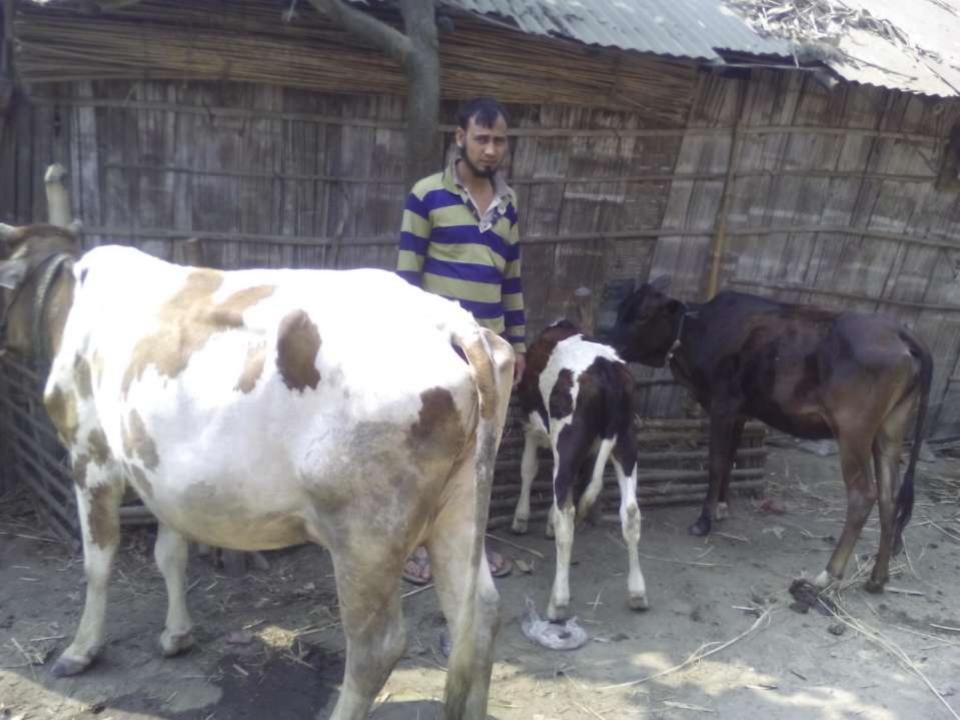

| Proposed Nobin Udyokta Business Info              |          |                                                                                                                                                                                                                                                                                                                                            |  |  |  |
|---------------------------------------------------|----------|--------------------------------------------------------------------------------------------------------------------------------------------------------------------------------------------------------------------------------------------------------------------------------------------------------------------------------------------|--|--|--|
| Business Name                                     | :        | : M/S GOLAPI DAIRY FARM                                                                                                                                                                                                                                                                                                                    |  |  |  |
| Location                                          | :        | Dhaoakola,Gokul, Bogra                                                                                                                                                                                                                                                                                                                     |  |  |  |
| Total Investment in BDT                           | :        | BDT 170,000/-                                                                                                                                                                                                                                                                                                                              |  |  |  |
| Financing                                         | :        | Self BDT 100,000/-(from existing business) 59% Required Investment BDT 70,000/-(as equity) 41%                                                                                                                                                                                                                                             |  |  |  |
| Present salary/drawings from business (estimates) | :        | BDT 5,000/-                                                                                                                                                                                                                                                                                                                                |  |  |  |
| Proposed Salary                                   | :        | BDT 5,000/-                                                                                                                                                                                                                                                                                                                                |  |  |  |
| Size of shop                                      | <b>:</b> | 20 ft x 15ft= 300 square ft                                                                                                                                                                                                                                                                                                                |  |  |  |
| Implementation                                    | :        | <ul> <li>The business is planned to be scaled up by investment in existing goods like Steel Items.</li> <li>Average 80% gain on sale.</li> <li>The business is operating by entrepreneur. Existing no employees.</li> <li>The shop is Owned</li> <li>Collects goods from Local Bazar.</li> <li>Agreed grace period is 3 months.</li> </ul> |  |  |  |

Generator

Mobile

Guard

Transportation

Contribution Margin (CM) [C=(A-B)

| Investment Breakdown |      |               |                 |          |               |                 |                |
|----------------------|------|---------------|-----------------|----------|---------------|-----------------|----------------|
| Existing             |      |               |                 | Proposed |               |                 |                |
| Particulars          | Qty. | Unit<br>Price | Amount<br>(BDT) | Qty      | Unit<br>Price | Amount<br>(BDT) | Proposed Total |
| Cow                  | 1    | 70000         | 70000           | 1        | 70000         | 70000           | 140000         |
| Bokna                | 1    | 30000         | 30000           |          |               |                 | 30000          |
| Total                |      |               |                 |          |               |                 |                |
|                      |      |               | 100000          |          |               | 70000           | 170000         |