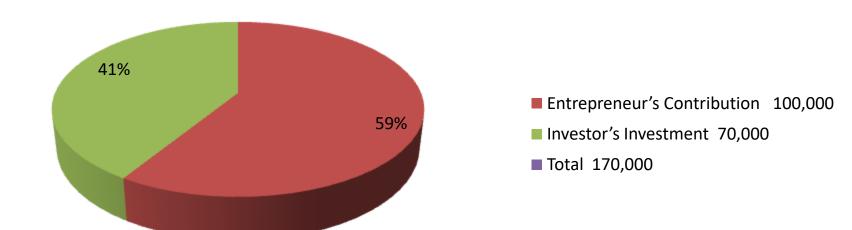

| Proposed Nobin Udyokta Business Info              |          |                                                                                                                                                                                                                                                                                                                                            |  |  |  |
|---------------------------------------------------|----------|--------------------------------------------------------------------------------------------------------------------------------------------------------------------------------------------------------------------------------------------------------------------------------------------------------------------------------------------|--|--|--|
| Business Name                                     | :        | : M/S GOLAPI DAIRY FARM                                                                                                                                                                                                                                                                                                                    |  |  |  |
| Location                                          | :        | Dhaoakola,Gokul, Bogra                                                                                                                                                                                                                                                                                                                     |  |  |  |
| Total Investment in BDT                           | :        | BDT 170,000/-                                                                                                                                                                                                                                                                                                                              |  |  |  |
| Financing                                         | :        | Self BDT 100,000/-(from existing business) 59% Required Investment BDT 70,000/-(as equity) 41%                                                                                                                                                                                                                                             |  |  |  |
| Present salary/drawings from business (estimates) | :        | BDT 5,000/-                                                                                                                                                                                                                                                                                                                                |  |  |  |
| Proposed Salary                                   | :        | BDT 5,000/-                                                                                                                                                                                                                                                                                                                                |  |  |  |
| Size of shop                                      | <b>:</b> | 20 ft x 15ft= 300 square ft                                                                                                                                                                                                                                                                                                                |  |  |  |
| Implementation                                    | :        | <ul> <li>The business is planned to be scaled up by investment in existing goods like Steel Items.</li> <li>Average 80% gain on sale.</li> <li>The business is operating by entrepreneur. Existing no employees.</li> <li>The shop is Owned</li> <li>Collects goods from Local Bazar.</li> <li>Agreed grace period is 3 months.</li> </ul> |  |  |  |