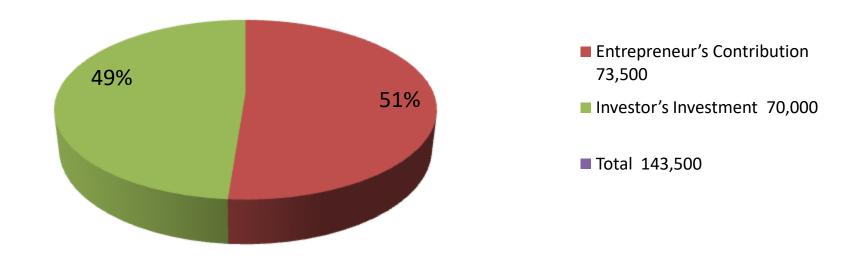

| Investment Breakdown |          |            |        |          |            |        |         |
|----------------------|----------|------------|--------|----------|------------|--------|---------|
|                      | Existing |            |        | Proposed |            |        |         |
| Particulars          | Qty.     | Unit Price | Amount | Qty      | Unit Price | Amount | Propose |
|                      |          |            |        |          |            |        | d       |
|                      |          |            | (BDT)  |          |            | (BDT)  | Total   |
| Hens                 | 2500     | 25         | 62500  | 0        | 0          | 0      | 62500   |
| Feed                 | 2        | 2000       | 4000   | 30       | 2000       | 60000  | 64000   |
| Medicine             | 7        | 1,000      | 7000   | 10       | 1000       | 10000  | 17000   |
| Total                | 2509     | 0          | 73,500 | 40       | 0          | 70,000 | 143500  |