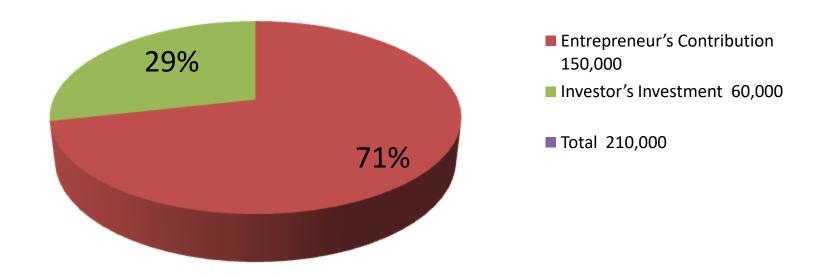

| Proposed Nobin Udyokta Business Info              |   |                                                                                                                                                                                                                                                                                                                      |  |  |  |
|---------------------------------------------------|---|----------------------------------------------------------------------------------------------------------------------------------------------------------------------------------------------------------------------------------------------------------------------------------------------------------------------|--|--|--|
| Business Name                                     | : | RAHIM DAIRY FIRM                                                                                                                                                                                                                                                                                                     |  |  |  |
| Location                                          | : | Depuil,Kahalu,Bogra                                                                                                                                                                                                                                                                                                  |  |  |  |
| Total Investment in BDT                           | : | BDT 210,000/-                                                                                                                                                                                                                                                                                                        |  |  |  |
| Financing                                         | : | Self BDT 150,00/-(from existing business) 71% Required Investment BDT 60,000/-(as equity) 29%                                                                                                                                                                                                                        |  |  |  |
| Present salary/drawings from business (estimates) | : | BDT 5,000/-                                                                                                                                                                                                                                                                                                          |  |  |  |
| Proposed Salary                                   | : | BDT 5,000/-                                                                                                                                                                                                                                                                                                          |  |  |  |
| Size of shop                                      | : | 20 ft x 10 ft= 200 square ft                                                                                                                                                                                                                                                                                         |  |  |  |
| Implementation                                    | : | <ul> <li>The business is planned to be scaled up by investment in existing goods like; Milk.</li> <li>The business is operating by entrepreneur. Existing no employee.</li> <li>One will be appointed in the future.</li> <li>Collects goods from Kahalu, Bogra</li> <li>Agreed grace period is 3 months.</li> </ul> |  |  |  |

| Investment Breakdown |      |            |         |          |            |        |          |
|----------------------|------|------------|---------|----------|------------|--------|----------|
| Existing             |      |            |         | Proposed |            |        |          |
| Particulars          | Qty. | Unit Price | Amount  | Qty      | Unit Price | Amount | Proposed |
|                      |      |            | (BDT)   |          |            | (BDT)  | Total    |
| Cow(Australian)      | 1    | 80,000     | 80000   | 1        | 60,000     | 60000  | 140000   |
| Calf                 | 2    | 35,000     | 70000   | 0        | 0          | 0      | 70000    |
| Total                | 3    | 0          | 150,000 | 1        | 0          | 60,000 | 210000   |