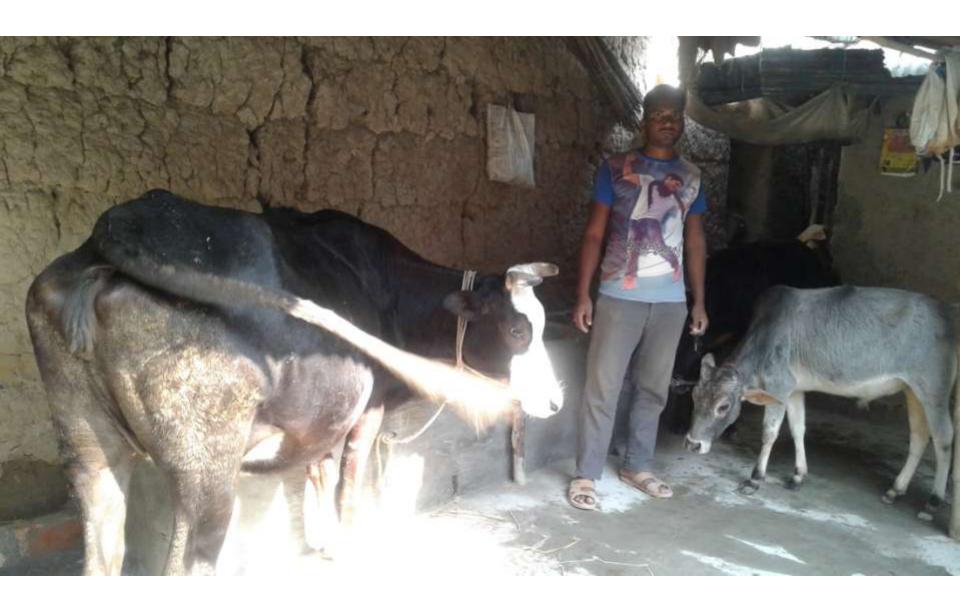

| Proposed Nobin Udyokta Business Info              |   |                                                                                                                                                                                                                                                                                                                      |  |  |  |
|---------------------------------------------------|---|----------------------------------------------------------------------------------------------------------------------------------------------------------------------------------------------------------------------------------------------------------------------------------------------------------------------|--|--|--|
| Business Name                                     | : | RAHIM DAIRY FIRM                                                                                                                                                                                                                                                                                                     |  |  |  |
| Location                                          | : | Depuil,Kahalu,Bogra                                                                                                                                                                                                                                                                                                  |  |  |  |
| Total Investment in BDT                           | : | BDT 210,000/-                                                                                                                                                                                                                                                                                                        |  |  |  |
| Financing                                         | : | Self BDT 150,00/-(from existing business) 71% Required Investment BDT 60,000/-(as equity) 29%                                                                                                                                                                                                                        |  |  |  |
| Present salary/drawings from business (estimates) | : | BDT 5,000/-                                                                                                                                                                                                                                                                                                          |  |  |  |
| Proposed Salary                                   | : | BDT 5,000/-                                                                                                                                                                                                                                                                                                          |  |  |  |
| Size of shop                                      | : | 20 ft x 10 ft= 200 square ft                                                                                                                                                                                                                                                                                         |  |  |  |
| Implementation                                    | : | <ul> <li>The business is planned to be scaled up by investment in existing goods like; Milk.</li> <li>The business is operating by entrepreneur. Existing no employee.</li> <li>One will be appointed in the future.</li> <li>Collects goods from Kahalu, Bogra</li> <li>Agreed grace period is 3 months.</li> </ul> |  |  |  |

# Pictures