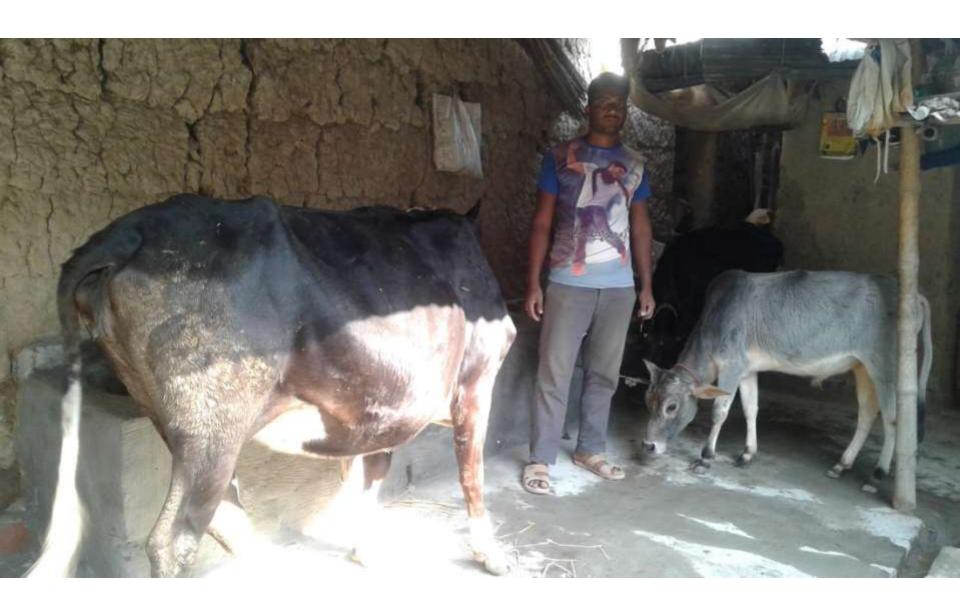

| Proposed Nobin Udyokta Business Info              |   |                                                                                                                                                                                                                                                                                                                      |  |  |  |
|---------------------------------------------------|---|----------------------------------------------------------------------------------------------------------------------------------------------------------------------------------------------------------------------------------------------------------------------------------------------------------------------|--|--|--|
| Business Name                                     | : | RAHIM DAIRY FIRM                                                                                                                                                                                                                                                                                                     |  |  |  |
| Location                                          | : | Depuil,Kahalu,Bogra                                                                                                                                                                                                                                                                                                  |  |  |  |
| Total Investment in BDT                           | : | BDT 210,000/-                                                                                                                                                                                                                                                                                                        |  |  |  |
| Financing                                         | : | Self BDT 150,00/-(from existing business) 71% Required Investment BDT 60,000/-(as equity) 29%                                                                                                                                                                                                                        |  |  |  |
| Present salary/drawings from business (estimates) | : | BDT 5,000/-                                                                                                                                                                                                                                                                                                          |  |  |  |
| Proposed Salary                                   | : | BDT 5,000/-                                                                                                                                                                                                                                                                                                          |  |  |  |
| Size of shop                                      | : | 20 ft x 10 ft= 200 square ft                                                                                                                                                                                                                                                                                         |  |  |  |
| Implementation                                    | : | <ul> <li>The business is planned to be scaled up by investment in existing goods like; Milk.</li> <li>The business is operating by entrepreneur. Existing no employee.</li> <li>One will be appointed in the future.</li> <li>Collects goods from Kahalu, Bogra</li> <li>Agreed grace period is 3 months.</li> </ul> |  |  |  |

# Pictures