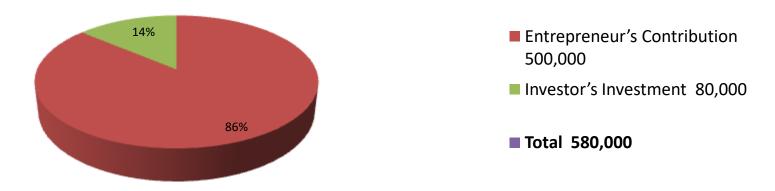

| Proposed Nobin Udyokta Business Info              |   |                                                                                                                                                                                                                                                                                                                                   |  |  |  |
|---------------------------------------------------|---|-----------------------------------------------------------------------------------------------------------------------------------------------------------------------------------------------------------------------------------------------------------------------------------------------------------------------------------|--|--|--|
| Business Name                                     | : | RUBEL STORE                                                                                                                                                                                                                                                                                                                       |  |  |  |
| Location                                          | : | Pachim Mohishaban, Gabtali, Bogra                                                                                                                                                                                                                                                                                                 |  |  |  |
| Total Investment in BDT                           | : | BDT 5,80,000/-                                                                                                                                                                                                                                                                                                                    |  |  |  |
| Financing                                         | : | Self BDT 5,00,000 (from existing business) 86%<br>Required Investment BDT 80,000 (as equity) 14%                                                                                                                                                                                                                                  |  |  |  |
| Present salary/drawings from business (estimates) | : | BDT 5,000                                                                                                                                                                                                                                                                                                                         |  |  |  |
| Proposed Salary                                   | : | BDT 5,000                                                                                                                                                                                                                                                                                                                         |  |  |  |
| Size of shop                                      | : | 15 ft x 30 ft = 450 square ft                                                                                                                                                                                                                                                                                                     |  |  |  |
| Implementation                                    | : | <ul> <li>The business is planned to be scaled up by investment in existing goods like; Oil, Soap, Salt, Rice etc.</li> <li>The shop is in own rented.</li> <li>The business is operating by entrepreneur.</li> <li>Existing 01 employee.</li> <li>Collects goods from Bogra.</li> <li>Agreed grace period is 3 months.</li> </ul> |  |  |  |

| Investment Breakdown |      |                   |         |     |            |        |          |  |  |
|----------------------|------|-------------------|---------|-----|------------|--------|----------|--|--|
| Existing             |      |                   |         |     | Proposed   |        |          |  |  |
| Particulars          | Qty. | <b>Unit Price</b> | Amount  | Qty | Unit Price | Amount | Proposed |  |  |
|                      |      |                   | (BDT)   |     |            | (BDT)  | Total    |  |  |
| Rice                 | 50   | 2500              | 125,000 | 10  | 2,500      | 25,000 | 150,000  |  |  |
| Oill                 | 5    | 15000             | 75,000  | 2   | 15000      | 30,000 | 105,000  |  |  |
| Ata                  | 20   | 1000              | 20,000  | 25  | 1000       | 25,000 | 45,000   |  |  |
| Khud                 | 25   | 1400              | 35,000  | 0   | 0          | 0      | 35,000   |  |  |
| Cold Drinks          | 500  | 90                | 45,000  | 0   | 0          | 0      | 45,000   |  |  |
| Dal                  | 20   | 4000              | 80,000  | 0   | 0          | 0      | 80,000   |  |  |
| Others               | 1    | 20000             | 20,000  | 0   | 0          | 0      | 20,000   |  |  |
| Security             | 1    | 100000            | 100,000 | 0   | 0          | 0      | 100,000  |  |  |
| Total                | 622  | 0                 | 500000  | 37  | 0          | 80000  | 580000   |  |  |