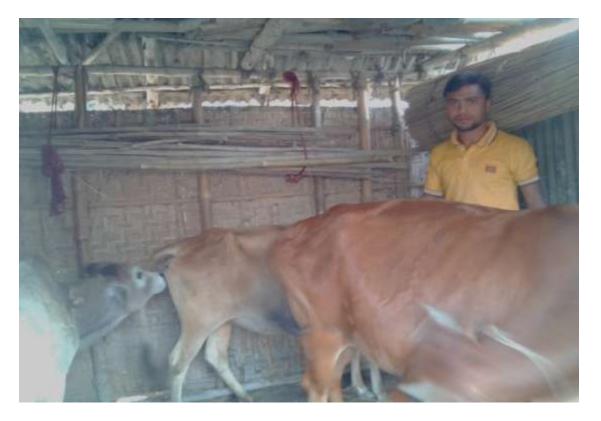

| Proposed Nobin Udyokta Business Info                 |   |                                                                                                                                                                                                                                                                                                                |  |  |  |  |  |
|------------------------------------------------------|---|----------------------------------------------------------------------------------------------------------------------------------------------------------------------------------------------------------------------------------------------------------------------------------------------------------------|--|--|--|--|--|
| Business Name                                        | : | SHABUJ DAIRY FARM                                                                                                                                                                                                                                                                                              |  |  |  |  |  |
| Location                                             | : | : Moria, Gabtali, Bogra.                                                                                                                                                                                                                                                                                       |  |  |  |  |  |
| Total Investment in BDT                              | : | BDT 1,50,000/-                                                                                                                                                                                                                                                                                                 |  |  |  |  |  |
| Financing                                            | : | Self BDT 1,00,000/- (from existing business) 67%<br>Required Investment BDT 50,000/- (as equity) 33%                                                                                                                                                                                                           |  |  |  |  |  |
| Present salary/drawings<br>from business (estimates) | : | BDT 4,000                                                                                                                                                                                                                                                                                                      |  |  |  |  |  |
| Proposed Salary                                      | : | BDT 4,000                                                                                                                                                                                                                                                                                                      |  |  |  |  |  |
| Size of shop                                         | : | 10 ft x 15 ft= 150 square ft                                                                                                                                                                                                                                                                                   |  |  |  |  |  |
| Security of the shop                                 | : | N/A                                                                                                                                                                                                                                                                                                            |  |  |  |  |  |
| Implementation                                       | : | <ul> <li>The business is planned to be scaled up by investment in existing goods like; Milk product.</li> <li>The business is operating by entrepreneur. Existing no employee.</li> <li>One will be appointed in the future.</li> <li>Collects goods from</li> <li>Agreed grace period is 3 months.</li> </ul> |  |  |  |  |  |

| Investment Breakdown |             |       |        |     |            |        |          |  |  |  |
|----------------------|-------------|-------|--------|-----|------------|--------|----------|--|--|--|
| Existing             |             |       |        |     | Proposed   |        |          |  |  |  |
| Particulars          | rs Qty. Uni |       | Amount | Qty | Unit Price | Amount | Proposed |  |  |  |
|                      |             |       | (BDT)  | -   |            | (BDT)  | Total    |  |  |  |
| Cow                  | 1           | 70000 | 70,000 | 1   | 50,000     | 50,000 | 120,000  |  |  |  |
| Bokna                | 2           | 15000 | 30,000 | 0   | 0          | 0      | 30,000   |  |  |  |
| Total                | 3           | 85000 | 100000 | 1   | 50000      | 50000  | 150000   |  |  |  |