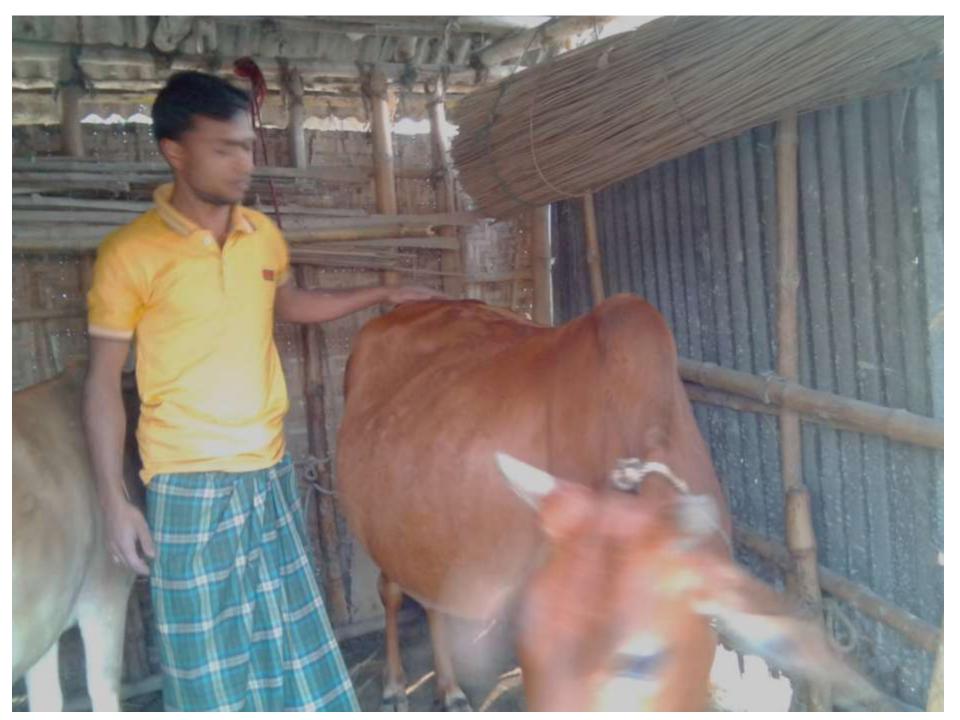

| Proposed Nobin Udyokta Business Info                 |   |                                                                                                                                                                                                                                                                                                                |  |  |  |  |  |
|------------------------------------------------------|---|----------------------------------------------------------------------------------------------------------------------------------------------------------------------------------------------------------------------------------------------------------------------------------------------------------------|--|--|--|--|--|
| Business Name                                        | : | SHABUJ DAIRY FARM                                                                                                                                                                                                                                                                                              |  |  |  |  |  |
| Location                                             | : | : Moria, Gabtali, Bogra.                                                                                                                                                                                                                                                                                       |  |  |  |  |  |
| Total Investment in BDT                              | : | BDT 1,50,000/-                                                                                                                                                                                                                                                                                                 |  |  |  |  |  |
| Financing                                            | : | Self BDT 1,00,000/- (from existing business) 67%<br>Required Investment BDT 50,000/- (as equity) 33%                                                                                                                                                                                                           |  |  |  |  |  |
| Present salary/drawings<br>from business (estimates) | : | BDT 4,000                                                                                                                                                                                                                                                                                                      |  |  |  |  |  |
| Proposed Salary                                      | : | BDT 4,000                                                                                                                                                                                                                                                                                                      |  |  |  |  |  |
| Size of shop                                         | : | 10 ft x 15 ft= 150 square ft                                                                                                                                                                                                                                                                                   |  |  |  |  |  |
| Security of the shop                                 | : | N/A                                                                                                                                                                                                                                                                                                            |  |  |  |  |  |
| Implementation                                       | : | <ul> <li>The business is planned to be scaled up by investment in existing goods like; Milk product.</li> <li>The business is operating by entrepreneur. Existing no employee.</li> <li>One will be appointed in the future.</li> <li>Collects goods from</li> <li>Agreed grace period is 3 months.</li> </ul> |  |  |  |  |  |

| Investment Breakdown |             |       |        |     |            |        |          |  |  |  |
|----------------------|-------------|-------|--------|-----|------------|--------|----------|--|--|--|
| Existing             |             |       |        |     | Proposed   |        |          |  |  |  |
| Particulars          | rs Qty. Uni |       | Amount | Qty | Unit Price | Amount | Proposed |  |  |  |
|                      |             |       | (BDT)  | -   |            | (BDT)  | Total    |  |  |  |
| Cow                  | 1           | 70000 | 70,000 | 1   | 50,000     | 50,000 | 120,000  |  |  |  |
| Bokna                | 2           | 15000 | 30,000 | 0   | 0          | 0      | 30,000   |  |  |  |
| Total                | 3           | 85000 | 100000 | 1   | 50000      | 50000  | 150000   |  |  |  |

## **FAMILY PICTURE**