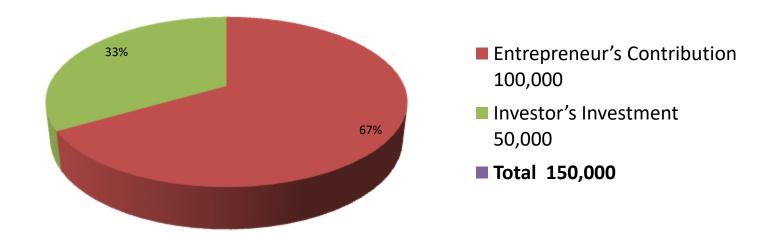

| Proposed Nobin Udyokta Business Info                 |   |                                                                                                                                                                                                                                                                                                                |  |  |  |  |  |
|------------------------------------------------------|---|----------------------------------------------------------------------------------------------------------------------------------------------------------------------------------------------------------------------------------------------------------------------------------------------------------------|--|--|--|--|--|
| Business Name                                        | : | SHABUJ DAIRY FARM                                                                                                                                                                                                                                                                                              |  |  |  |  |  |
| Location                                             | : | : Moria, Gabtali, Bogra.                                                                                                                                                                                                                                                                                       |  |  |  |  |  |
| Total Investment in BDT                              | : | BDT 1,50,000/-                                                                                                                                                                                                                                                                                                 |  |  |  |  |  |
| Financing                                            | : | Self BDT 1,00,000/- (from existing business) 67%<br>Required Investment BDT 50,000/- (as equity) 33%                                                                                                                                                                                                           |  |  |  |  |  |
| Present salary/drawings<br>from business (estimates) | : | BDT 4,000                                                                                                                                                                                                                                                                                                      |  |  |  |  |  |
| Proposed Salary                                      | : | BDT 4,000                                                                                                                                                                                                                                                                                                      |  |  |  |  |  |
| Size of shop                                         | : | 10 ft x 15 ft= 150 square ft                                                                                                                                                                                                                                                                                   |  |  |  |  |  |
| Security of the shop                                 | : | N/A                                                                                                                                                                                                                                                                                                            |  |  |  |  |  |
| Implementation                                       | : | <ul> <li>The business is planned to be scaled up by investment in existing goods like; Milk product.</li> <li>The business is operating by entrepreneur. Existing no employee.</li> <li>One will be appointed in the future.</li> <li>Collects goods from</li> <li>Agreed grace period is 3 months.</li> </ul> |  |  |  |  |  |

| Investment Breakdown |             |       |        |     |            |        |          |  |  |  |
|----------------------|-------------|-------|--------|-----|------------|--------|----------|--|--|--|
| Existing             |             |       |        |     | Proposed   |        |          |  |  |  |
| Particulars          | rs Qty. Uni |       | Amount | Qty | Unit Price | Amount | Proposed |  |  |  |
|                      |             |       | (BDT)  | -   |            | (BDT)  | Total    |  |  |  |
| Cow                  | 1           | 70000 | 70,000 | 1   | 50,000     | 50,000 | 120,000  |  |  |  |
| Bokna                | 2           | 15000 | 30,000 | 0   | 0          | 0      | 30,000   |  |  |  |
| Total                | 3           | 85000 | 100000 | 1   | 50000      | 50000  | 150000   |  |  |  |