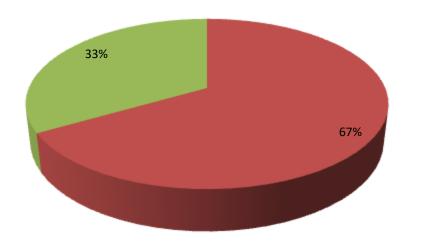

| Proposed Nobin Udyokta Business Info                 |   |                                                                                                                                                                                                                                                                                                                |  |  |  |
|------------------------------------------------------|---|----------------------------------------------------------------------------------------------------------------------------------------------------------------------------------------------------------------------------------------------------------------------------------------------------------------|--|--|--|
| Business Name                                        | : | MITHU DAIRY FARM                                                                                                                                                                                                                                                                                               |  |  |  |
| Location                                             | : | : Moria, Gabtali, Bogra.                                                                                                                                                                                                                                                                                       |  |  |  |
| Total Investment in BDT                              | : | BDT 1,50,000/-                                                                                                                                                                                                                                                                                                 |  |  |  |
| Financing                                            | : | Self BDT 1,00,000/- (from existing business) 67%<br>Required Investment BDT 50,000/- (as equity) 33%                                                                                                                                                                                                           |  |  |  |
| Present salary/drawings<br>from business (estimates) | : | BDT 4,000                                                                                                                                                                                                                                                                                                      |  |  |  |
| Proposed Salary                                      | : | BDT 4,000                                                                                                                                                                                                                                                                                                      |  |  |  |
| Size of shop                                         | : | 10 ft x 15 ft= 150 square ft                                                                                                                                                                                                                                                                                   |  |  |  |
| Security of the shop                                 | : | N/A                                                                                                                                                                                                                                                                                                            |  |  |  |
| Implementation                                       | : | <ul> <li>The business is planned to be scaled up by investment in existing goods like; Milk product.</li> <li>The business is operating by entrepreneur. Existing no employee.</li> <li>One will be appointed in the future.</li> <li>Collects goods from</li> <li>Agreed grace period is 3 months.</li> </ul> |  |  |  |

| Investment Breakdown |       |            |          |     |            |        |          |  |  |
|----------------------|-------|------------|----------|-----|------------|--------|----------|--|--|
|                      | Exist | ing        | Proposed |     |            |        |          |  |  |
| Particulars          | Qty.  | Unit Price | Amount   | Qty | Unit Price | Amount | Proposed |  |  |
|                      |       |            | (BDT)    |     |            | (BDT)  | Total    |  |  |
| Cow                  | 2     | 40000      | 80,000   | 1   | 50,000     | 50,000 | 130,000  |  |  |
| Bokna                | 1     | 20000      | 20,000   | 0   | 0          | 0      | 20,000   |  |  |
| Total                | 3     | 0          | 100000   | 1   | 50000      | 50000  | 150000   |  |  |