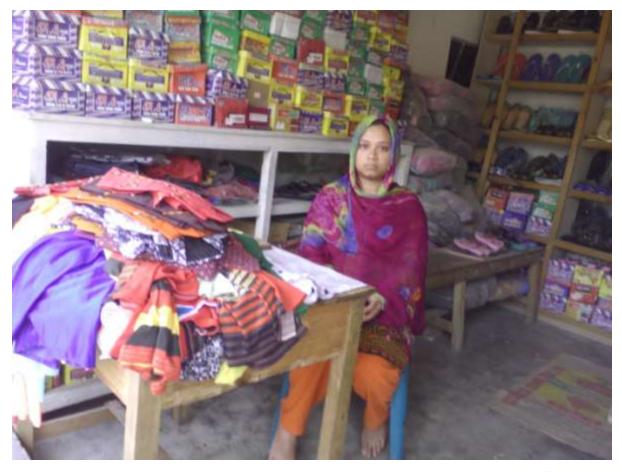

| Proposed Nobin Udyokta Business Info                 |   |                                                                                                                                                                                                                                                                                                                                                                          |  |  |  |  |
|------------------------------------------------------|---|--------------------------------------------------------------------------------------------------------------------------------------------------------------------------------------------------------------------------------------------------------------------------------------------------------------------------------------------------------------------------|--|--|--|--|
| Business Name :                                      |   | SONIA SHOE STORE                                                                                                                                                                                                                                                                                                                                                         |  |  |  |  |
| Location                                             | : | DakshinkhanThana moor,Dakshinkhan,Dhaka                                                                                                                                                                                                                                                                                                                                  |  |  |  |  |
| Total Investment in BDT                              | : | BDT 210,000/-                                                                                                                                                                                                                                                                                                                                                            |  |  |  |  |
| Financing                                            | : | Self BDT 130,000/- (from existing business) 62%<br>Required Investment BDT 80,000/- (as equity) 38%                                                                                                                                                                                                                                                                      |  |  |  |  |
| Present salary/drawings<br>from business (estimates) | : | BDT 5,000                                                                                                                                                                                                                                                                                                                                                                |  |  |  |  |
| Proposed Salary                                      | : | BDT 5,000                                                                                                                                                                                                                                                                                                                                                                |  |  |  |  |
| Size of shop                                         | : | 14 ft x 12 ft= 168 square ft                                                                                                                                                                                                                                                                                                                                             |  |  |  |  |
| Security of the shop                                 | : | BDT 50,000                                                                                                                                                                                                                                                                                                                                                               |  |  |  |  |
| Implementation :                                     |   | <ul> <li>The business is planned to be scaled up by investment in existing goods like; Shoe ,t-shirt,orna,fog etc.</li> <li>Average 20% gain on sales.</li> <li>The business is operating by entrepreneur. Existing no employee.</li> <li>The shop is rented.</li> <li>Collects goods from Tangi,Banggobazar Dhaka.</li> <li>Agreed grace period is 3 months.</li> </ul> |  |  |  |  |