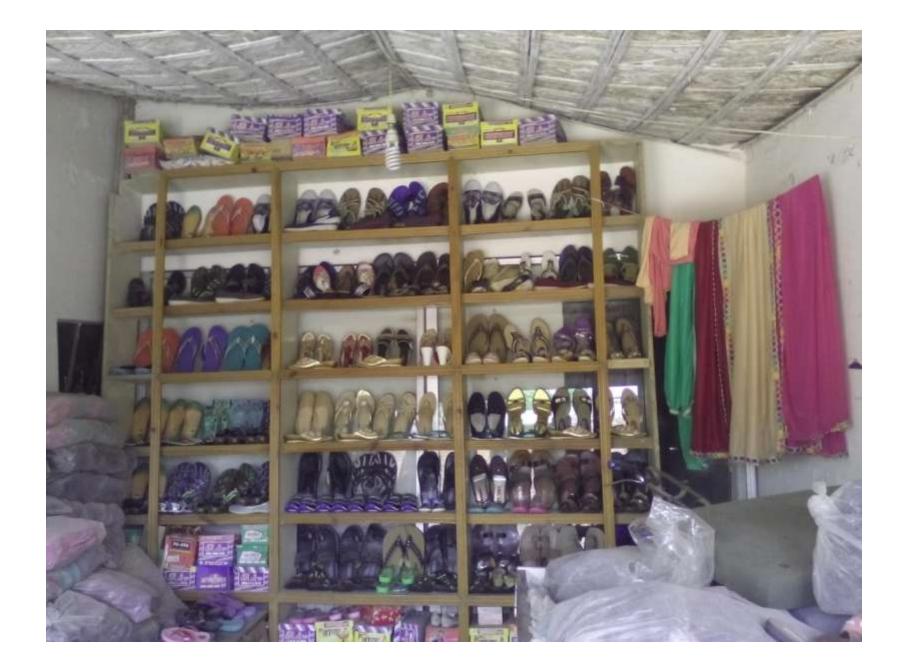

| Proposed Nobin Udyokta Business Info                 |   |                                                                                                                                                                                                                                                                                                                                                                          |  |  |  |  |
|------------------------------------------------------|---|--------------------------------------------------------------------------------------------------------------------------------------------------------------------------------------------------------------------------------------------------------------------------------------------------------------------------------------------------------------------------|--|--|--|--|
| Business Name :                                      |   | SONIA SHOE STORE                                                                                                                                                                                                                                                                                                                                                         |  |  |  |  |
| Location                                             | : | DakshinkhanThana moor,Dakshinkhan,Dhaka                                                                                                                                                                                                                                                                                                                                  |  |  |  |  |
| Total Investment in BDT                              | : | BDT 210,000/-                                                                                                                                                                                                                                                                                                                                                            |  |  |  |  |
| Financing                                            | : | Self BDT 130,000/- (from existing business) 62%<br>Required Investment BDT 80,000/- (as equity) 38%                                                                                                                                                                                                                                                                      |  |  |  |  |
| Present salary/drawings<br>from business (estimates) | : | BDT 5,000                                                                                                                                                                                                                                                                                                                                                                |  |  |  |  |
| Proposed Salary                                      | : | BDT 5,000                                                                                                                                                                                                                                                                                                                                                                |  |  |  |  |
| Size of shop                                         | : | 14 ft x 12 ft= 168 square ft                                                                                                                                                                                                                                                                                                                                             |  |  |  |  |
| Security of the shop                                 | : | BDT 50,000                                                                                                                                                                                                                                                                                                                                                               |  |  |  |  |
| Implementation :                                     |   | <ul> <li>The business is planned to be scaled up by investment in existing goods like; Shoe ,t-shirt,orna,fog etc.</li> <li>Average 20% gain on sales.</li> <li>The business is operating by entrepreneur. Existing no employee.</li> <li>The shop is rented.</li> <li>Collects goods from Tangi,Banggobazar Dhaka.</li> <li>Agreed grace period is 3 months.</li> </ul> |  |  |  |  |

Pictures

---------cell ; staves, sor ; staves, star-1250 টেড লাইসেল) আৰু 1813 আৰু 29 চেটা 2025 100 - 20 - 10 - 10 - 10 - 10 Shar and inder the sam the fapers and fest and the feat 1023 AT CALIFORNIA STATE - GRANGAL - CARY- JASO Const and alex Addre יפאלונדי דאי ין נכני אפא אילאלי בייניד with more allow assessive and store that the local all the second works. and the same the site of the site in the site of a site and the site of Part and Anter and annakel 4 OWN SCHOOL SCHOOL Photos and physics where Parry, Adv. or 