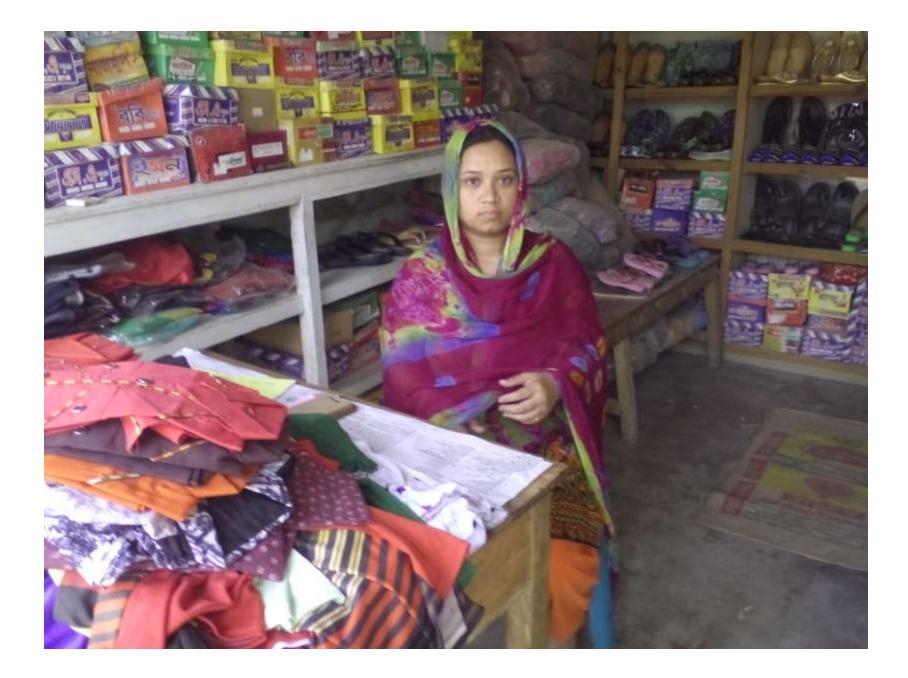

| Proposed Nobin Udyokta Business Info                 |   |                                                                                                                                                                                                                                                                                                                                                                          |  |  |  |  |
|------------------------------------------------------|---|--------------------------------------------------------------------------------------------------------------------------------------------------------------------------------------------------------------------------------------------------------------------------------------------------------------------------------------------------------------------------|--|--|--|--|
| Business Name :                                      |   | SONIA SHOE STORE                                                                                                                                                                                                                                                                                                                                                         |  |  |  |  |
| Location                                             | : | DakshinkhanThana moor,Dakshinkhan,Dhaka                                                                                                                                                                                                                                                                                                                                  |  |  |  |  |
| Total Investment in BDT                              | : | BDT 210,000/-                                                                                                                                                                                                                                                                                                                                                            |  |  |  |  |
| Financing                                            | : | Self BDT 130,000/- (from existing business) 62%<br>Required Investment BDT 80,000/- (as equity) 38%                                                                                                                                                                                                                                                                      |  |  |  |  |
| Present salary/drawings<br>from business (estimates) | : | BDT 5,000                                                                                                                                                                                                                                                                                                                                                                |  |  |  |  |
| Proposed Salary                                      | : | BDT 5,000                                                                                                                                                                                                                                                                                                                                                                |  |  |  |  |
| Size of shop                                         | : | 14 ft x 12 ft= 168 square ft                                                                                                                                                                                                                                                                                                                                             |  |  |  |  |
| Security of the shop                                 | : | BDT 50,000                                                                                                                                                                                                                                                                                                                                                               |  |  |  |  |
| Implementation :                                     |   | <ul> <li>The business is planned to be scaled up by investment in existing goods like; Shoe ,t-shirt,orna,fog etc.</li> <li>Average 20% gain on sales.</li> <li>The business is operating by entrepreneur. Existing no employee.</li> <li>The shop is rented.</li> <li>Collects goods from Tangi,Banggobazar Dhaka.</li> <li>Agreed grace period is 3 months.</li> </ul> |  |  |  |  |