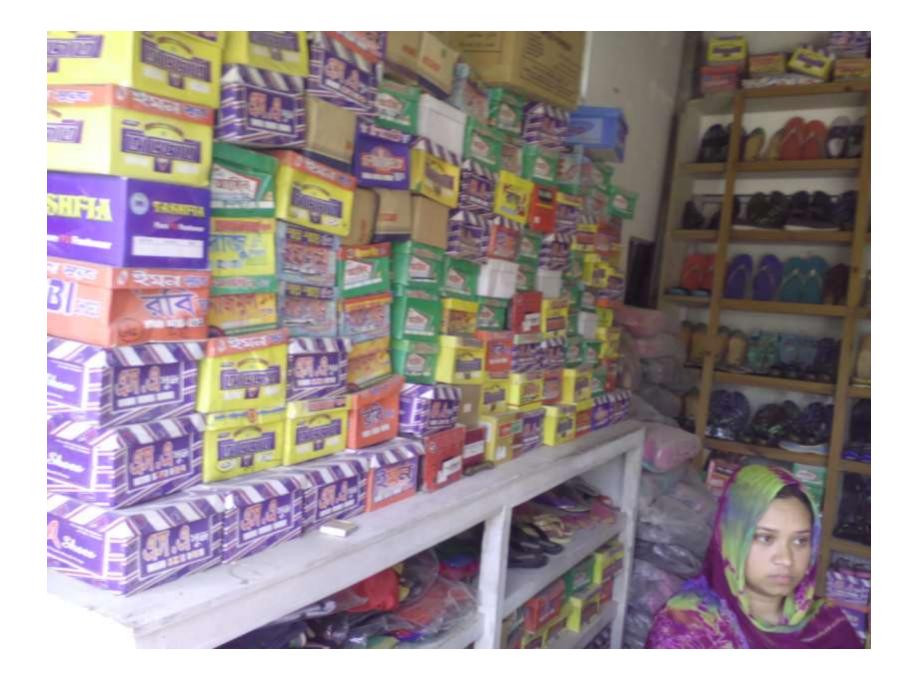

| Proposed Nobin Udyokta Business Info                 |   |                                                                                                                                                                                                                                                                                                                                                                          |  |  |  |  |
|------------------------------------------------------|---|--------------------------------------------------------------------------------------------------------------------------------------------------------------------------------------------------------------------------------------------------------------------------------------------------------------------------------------------------------------------------|--|--|--|--|
| Business Name :                                      |   | SONIA SHOE STORE                                                                                                                                                                                                                                                                                                                                                         |  |  |  |  |
| Location                                             | : | DakshinkhanThana moor,Dakshinkhan,Dhaka                                                                                                                                                                                                                                                                                                                                  |  |  |  |  |
| Total Investment in BDT                              | : | BDT 210,000/-                                                                                                                                                                                                                                                                                                                                                            |  |  |  |  |
| Financing                                            | : | Self BDT 130,000/- (from existing business) 62%<br>Required Investment BDT 80,000/- (as equity) 38%                                                                                                                                                                                                                                                                      |  |  |  |  |
| Present salary/drawings<br>from business (estimates) | : | BDT 5,000                                                                                                                                                                                                                                                                                                                                                                |  |  |  |  |
| Proposed Salary                                      | : | BDT 5,000                                                                                                                                                                                                                                                                                                                                                                |  |  |  |  |
| Size of shop                                         | : | 14 ft x 12 ft= 168 square ft                                                                                                                                                                                                                                                                                                                                             |  |  |  |  |
| Security of the shop                                 | : | BDT 50,000                                                                                                                                                                                                                                                                                                                                                               |  |  |  |  |
| Implementation :                                     |   | <ul> <li>The business is planned to be scaled up by investment in existing goods like; Shoe ,t-shirt,orna,fog etc.</li> <li>Average 20% gain on sales.</li> <li>The business is operating by entrepreneur. Existing no employee.</li> <li>The shop is rented.</li> <li>Collects goods from Tangi,Banggobazar Dhaka.</li> <li>Agreed grace period is 3 months.</li> </ul> |  |  |  |  |

| Investment Breakdown  |          |          |            |                          |          |          |            |         |
|-----------------------|----------|----------|------------|--------------------------|----------|----------|------------|---------|
| Dortioulors           |          | Existing | 3          | Particulars              |          | Proposed |            |         |
| Particulars           | Quantity | Price    | Unit Price |                          | Quantity | Price    | Unit Price | Total   |
| Lether Shoe           | 24       | 200      | 4800       | Lether Shoe              | 40       | 200      | 8,000      | 14,400  |
| Lether Shoe (Ladies)  | 24       | 150      | 3600       | Lether Shoe (<br>Ladies) | 40       | 150      | 6,000      | 12,600  |
| Barmis shoe           | 250      | 85       | 21250      | Barmis shoe              | 220      | 85       | 18,700     | 43,350  |
| Barmis shoe ( Ladies) | 250      | 85       | 21250      | Barmis shoe (<br>Ladies) | 240      | 85       | 20,400     | 45,050  |
| Kids Item             | 120      | 45       | 5400       | Kids Item                | 120      | 45       | 5,400      | 10,800  |
| T-shirt               | 48       | 75       | 3600       | T-shirt                  | 48       | 75       | 3,600      | 7,200   |
| Fog                   | 12       | 250      | 3000       | Fog                      | 12       | 250      | 3,000      | 6,000   |
| Orna                  | 12       | 150      | 1800       | Orna                     | 12       | 150      | 1,800      | 3,600   |
| Security              |          |          | 50000      |                          |          |          | 0          | 50,000  |
| Others                |          |          | 15300      | Others                   |          |          | 13,100     | 37,000  |
| Total                 |          |          | 130,000    |                          |          |          | 80,000     | 210,000 |