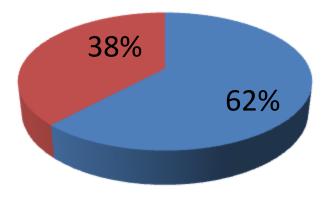

| Proposed Nobin Udyokta Business Info                 |   |                                                                                                                                                                                                                                                                                                                                                                          |  |  |  |  |
|------------------------------------------------------|---|--------------------------------------------------------------------------------------------------------------------------------------------------------------------------------------------------------------------------------------------------------------------------------------------------------------------------------------------------------------------------|--|--|--|--|
| Business Name :                                      |   | SONIA SHOE STORE                                                                                                                                                                                                                                                                                                                                                         |  |  |  |  |
| Location                                             | : | DakshinkhanThana moor,Dakshinkhan,Dhaka                                                                                                                                                                                                                                                                                                                                  |  |  |  |  |
| Total Investment in BDT                              | : | BDT 210,000/-                                                                                                                                                                                                                                                                                                                                                            |  |  |  |  |
| Financing                                            | : | Self BDT 130,000/- (from existing business) 62%<br>Required Investment BDT 80,000/- (as equity) 38%                                                                                                                                                                                                                                                                      |  |  |  |  |
| Present salary/drawings<br>from business (estimates) | : | BDT 5,000                                                                                                                                                                                                                                                                                                                                                                |  |  |  |  |
| Proposed Salary                                      | : | BDT 5,000                                                                                                                                                                                                                                                                                                                                                                |  |  |  |  |
| Size of shop                                         | : | 14 ft x 12 ft= 168 square ft                                                                                                                                                                                                                                                                                                                                             |  |  |  |  |
| Security of the shop                                 | : | BDT 50,000                                                                                                                                                                                                                                                                                                                                                               |  |  |  |  |
| Implementation :                                     |   | <ul> <li>The business is planned to be scaled up by investment in existing goods like; Shoe ,t-shirt,orna,fog etc.</li> <li>Average 20% gain on sales.</li> <li>The business is operating by entrepreneur. Existing no employee.</li> <li>The shop is rented.</li> <li>Collects goods from Tangi,Banggobazar Dhaka.</li> <li>Agreed grace period is 3 months.</li> </ul> |  |  |  |  |