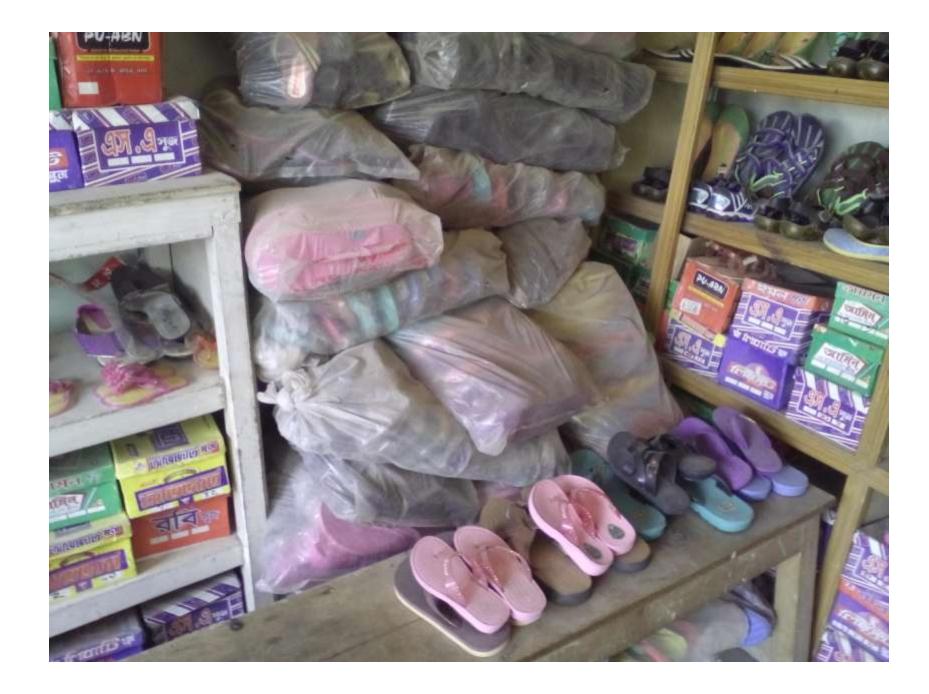

| Proposed Nobin Udyokta Business Info                 |   |                                                                                                                                                                                                                                                                                                                                                                          |  |  |  |  |
|------------------------------------------------------|---|--------------------------------------------------------------------------------------------------------------------------------------------------------------------------------------------------------------------------------------------------------------------------------------------------------------------------------------------------------------------------|--|--|--|--|
| Business Name :                                      |   | SONIA SHOE STORE                                                                                                                                                                                                                                                                                                                                                         |  |  |  |  |
| Location                                             | : | DakshinkhanThana moor,Dakshinkhan,Dhaka                                                                                                                                                                                                                                                                                                                                  |  |  |  |  |
| Total Investment in BDT                              | : | BDT 210,000/-                                                                                                                                                                                                                                                                                                                                                            |  |  |  |  |
| Financing                                            | : | Self BDT 130,000/- (from existing business) 62%<br>Required Investment BDT 80,000/- (as equity) 38%                                                                                                                                                                                                                                                                      |  |  |  |  |
| Present salary/drawings<br>from business (estimates) | : | BDT 5,000                                                                                                                                                                                                                                                                                                                                                                |  |  |  |  |
| Proposed Salary                                      | : | BDT 5,000                                                                                                                                                                                                                                                                                                                                                                |  |  |  |  |
| Size of shop                                         | : | 14 ft x 12 ft= 168 square ft                                                                                                                                                                                                                                                                                                                                             |  |  |  |  |
| Security of the shop                                 | : | BDT 50,000                                                                                                                                                                                                                                                                                                                                                               |  |  |  |  |
| Implementation :                                     |   | <ul> <li>The business is planned to be scaled up by investment in existing goods like; Shoe ,t-shirt,orna,fog etc.</li> <li>Average 20% gain on sales.</li> <li>The business is operating by entrepreneur. Existing no employee.</li> <li>The shop is rented.</li> <li>Collects goods from Tangi,Banggobazar Dhaka.</li> <li>Agreed grace period is 3 months.</li> </ul> |  |  |  |  |

| Investment Breakdown  |          |          |            |                          |          |          |            |         |
|-----------------------|----------|----------|------------|--------------------------|----------|----------|------------|---------|
| Dortioulors           |          | Existing | 3          | Particulars              |          | Proposed |            |         |
| Particulars           | Quantity | Price    | Unit Price |                          | Quantity | Price    | Unit Price | Total   |
| Lether Shoe           | 24       | 200      | 4800       | Lether Shoe              | 40       | 200      | 8,000      | 14,400  |
| Lether Shoe (Ladies)  | 24       | 150      | 3600       | Lether Shoe (<br>Ladies) | 40       | 150      | 6,000      | 12,600  |
| Barmis shoe           | 250      | 85       | 21250      | Barmis shoe              | 220      | 85       | 18,700     | 43,350  |
| Barmis shoe ( Ladies) | 250      | 85       | 21250      | Barmis shoe (<br>Ladies) | 240      | 85       | 20,400     | 45,050  |
| Kids Item             | 120      | 45       | 5400       | Kids Item                | 120      | 45       | 5,400      | 10,800  |
| T-shirt               | 48       | 75       | 3600       | T-shirt                  | 48       | 75       | 3,600      | 7,200   |
| Fog                   | 12       | 250      | 3000       | Fog                      | 12       | 250      | 3,000      | 6,000   |
| Orna                  | 12       | 150      | 1800       | Orna                     | 12       | 150      | 1,800      | 3,600   |
| Security              |          |          | 50000      |                          |          |          | 0          | 50,000  |
| Others                |          |          | 15300      | Others                   |          |          | 13,100     | 37,000  |
| Total                 |          |          | 130,000    |                          |          |          | 80,000     | 210,000 |