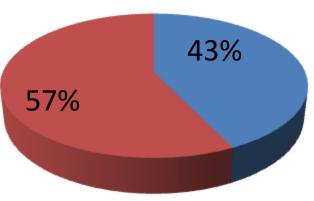

| Proposed Nobin Udyokta Business Info              |   |                                                                                                                                                                                                                                                                                                                                       |  |  |  |
|---------------------------------------------------|---|---------------------------------------------------------------------------------------------------------------------------------------------------------------------------------------------------------------------------------------------------------------------------------------------------------------------------------------|--|--|--|
| Business Name                                     | : | MIM TAILORS                                                                                                                                                                                                                                                                                                                           |  |  |  |
| Location                                          | : | Owner home,Uttarkhan,Dhaka                                                                                                                                                                                                                                                                                                            |  |  |  |
| Total Investment in BDT                           | : | BDT 140,000/-                                                                                                                                                                                                                                                                                                                         |  |  |  |
| Financing                                         | : | Self BDT 60,000/- (from existing business) 43%<br>Required Investment BDT 80,000/- (as equity) 57%                                                                                                                                                                                                                                    |  |  |  |
| Present salary/drawings from business (estimates) | : | BDT 7,000                                                                                                                                                                                                                                                                                                                             |  |  |  |
| Proposed Salary                                   | : | BDT 7,000                                                                                                                                                                                                                                                                                                                             |  |  |  |
| Size of shop                                      | : | 24 ft x 14 ft= 336 square ft                                                                                                                                                                                                                                                                                                          |  |  |  |
| Security of the shop                              | : | BDT 50,000                                                                                                                                                                                                                                                                                                                            |  |  |  |
| Implementation                                    | : | <ul> <li>The business is planned to be scaled up by investment in existing goods like; Three pice, Sharee, Orna etc.</li> <li>Average 20% gain on sales.</li> <li>The business is operating by entrepreneur. Existing no employee.</li> <li>Collects goods from Islampur, Dhaka.</li> <li>Agreed grace period is 3 months.</li> </ul> |  |  |  |