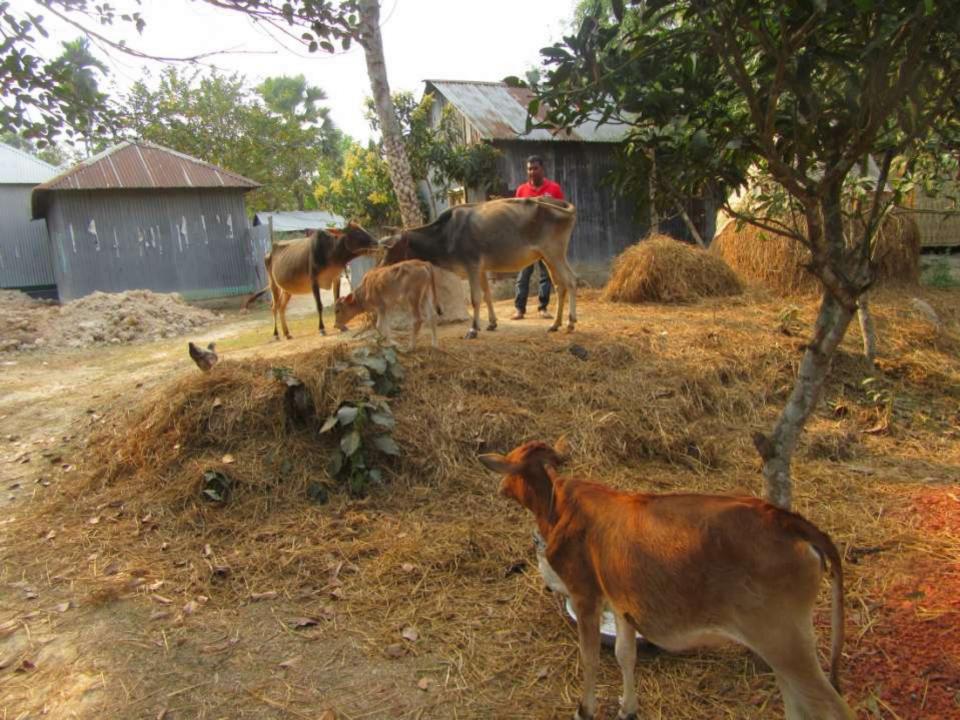

| Proposed Nobin Udyokta Business Info              |   |                                                                                                                                                                                                                                                                                           |  |  |  |
|---------------------------------------------------|---|-------------------------------------------------------------------------------------------------------------------------------------------------------------------------------------------------------------------------------------------------------------------------------------------|--|--|--|
| Business Name                                     | : | SWAPNO FISH & GOBADI POSHU                                                                                                                                                                                                                                                                |  |  |  |
| Location                                          | : | Ghechua, Sakhiur, Tangail                                                                                                                                                                                                                                                                 |  |  |  |
| Total Investment in BDT                           | : | BDT 1,50,000/-                                                                                                                                                                                                                                                                            |  |  |  |
| Financing                                         | : | Self BDT 100,000 (from existing business) 67% Required Investment BDT 50,000 (as equity) 33%                                                                                                                                                                                              |  |  |  |
| Present salary/drawings from business (estimates) | : | BDT 5,000                                                                                                                                                                                                                                                                                 |  |  |  |
| Proposed Salary                                   | : | BDT 5,000                                                                                                                                                                                                                                                                                 |  |  |  |
| Size of Farm                                      | : | 15 ft x 10 ft = 150 square ft                                                                                                                                                                                                                                                             |  |  |  |
| Implementation                                    | • | <ul> <li>The farm is planned to be scaled up by investment in existing Cow, Culf etc.</li> <li>The farm is self.</li> <li>The farm is operating by entrepreneur.</li> <li>Existing no employee.</li> <li>Collects goat from Tangail.</li> <li>Agreed grace period is 3 months.</li> </ul> |  |  |  |

# Pictures