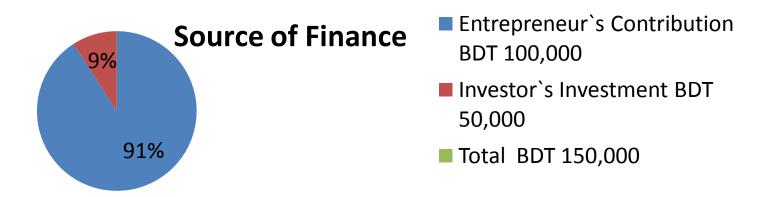

| Investment Breakdown |      |            |         |          |                   |        |          |
|----------------------|------|------------|---------|----------|-------------------|--------|----------|
| Existing             |      |            |         | Proposed |                   |        |          |
| Particulars          | Qty. | Unit Price | Amount  | Qty      | <b>Unit Price</b> | Amount | Proposed |
|                      |      |            | (BDT)   |          |                   | (BDT)  | Total    |
| Cow                  | 2    | 50000      | 100,000 | 1        | 50,000            | 50,000 | 150,000  |
|                      |      |            | 0       |          | 0                 | 0      | 0        |
|                      |      |            | 0       |          | 0                 | 0      | 0        |
|                      |      |            | 0       |          | 0                 | 0      | 0        |
|                      |      |            | 0       |          | 0                 | 0      | 0        |
|                      |      |            | 0       |          | 0                 | 0      | 0        |
|                      |      |            | 0       |          | 0                 | 0      | 0        |
|                      |      |            |         |          | 0                 |        |          |
|                      | 0    | 0          | 100,000 |          | 0                 | 50,000 | 150,000  |