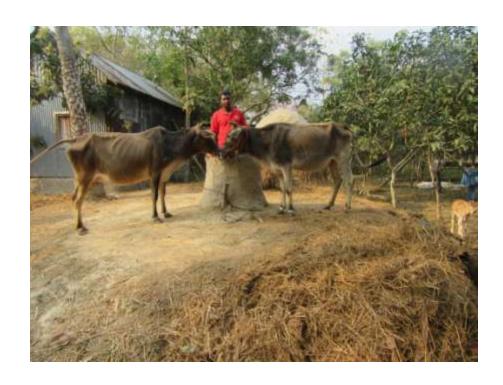

#### **Proposed NU Business Name SWAPNO FISH & GOBADI POSHU**



Project identification and prepared by: Md Ataur Rahman Sakhipur Unit, Tangail.

Project verified by: Md Siddiquer Rahman



| Brief Bio of The Proposed Nobin Udyokta                                                                        |         |                                                                                                                                                                                                        |  |  |  |
|----------------------------------------------------------------------------------------------------------------|---------|--------------------------------------------------------------------------------------------------------------------------------------------------------------------------------------------------------|--|--|--|
| N