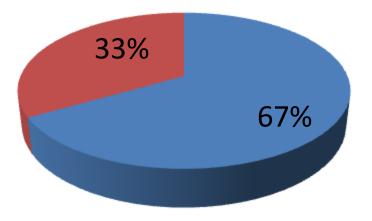

| Proposed Nobin Udyokta Business Info                 |   |                                                                                                                                                                                                                                                                                                                                                                                    |  |  |  |
|------------------------------------------------------|---|------------------------------------------------------------------------------------------------------------------------------------------------------------------------------------------------------------------------------------------------------------------------------------------------------------------------------------------------------------------------------------|--|--|--|
| Business Name                                        | : | RUPU TAILORS                                                                                                                                                                                                                                                                                                                                                                       |  |  |  |
| Location                                             | : | Dakshinkhan Thana moor, Dakshinkhan,Dhaka                                                                                                                                                                                                                                                                                                                                          |  |  |  |
| Total Investment in BDT                              | : | BDT 150,000/-                                                                                                                                                                                                                                                                                                                                                                      |  |  |  |
| Financing                                            | : | Self BDT 100,000/- (from existing business) 67%                                                                                                                                                                                                                                                                                                                                    |  |  |  |
|                                                      |   | Required Investment BDT 50,000/- (as equity) 33%                                                                                                                                                                                                                                                                                                                                   |  |  |  |
| Present salary/drawings<br>from business (estimates) | : | BDT 5,000                                                                                                                                                                                                                                                                                                                                                                          |  |  |  |
| Proposed Salary                                      | : | BDT 5,000                                                                                                                                                                                                                                                                                                                                                                          |  |  |  |
| Size of shop                                         | : | 10 ft x 10 ft= 100 square ft                                                                                                                                                                                                                                                                                                                                                       |  |  |  |
| Security of the shop                                 | : | BDT 60,000                                                                                                                                                                                                                                                                                                                                                                         |  |  |  |
| Implementation                                       | : | <ul> <li>The business is planned to be scaled up by investment in existing goods like; Pant pice, shirt pice, three pice cloth etc.</li> <li>Average 20% gain on sales.</li> <li>The business is operating by entrepreneur. Existing one employee.</li> <li>The shop is rented.</li> <li>Collects goods from Islampur, Dhaka.</li> <li>Agreed grace period is 3 months.</li> </ul> |  |  |  |