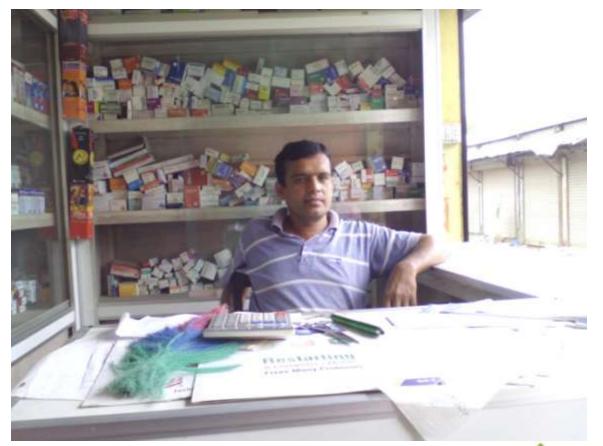

| Proposed Nobin Udyokta Business Info                 |   |                                                                                                                                                                                                                                                                                                                                                           |  |  |  |
|------------------------------------------------------|---|-----------------------------------------------------------------------------------------------------------------------------------------------------------------------------------------------------------------------------------------------------------------------------------------------------------------------------------------------------------|--|--|--|
| Business Name                                        | : | Ratul Pharmecy                                                                                                                                                                                                                                                                                                                                            |  |  |  |
| Location                                             | : | Chamurkhan Moor ,Uttorkhan,Dhaka                                                                                                                                                                                                                                                                                                                          |  |  |  |
| Total Investment in BDT                              | : | BDT 160,000/-                                                                                                                                                                                                                                                                                                                                             |  |  |  |
| Financing                                            | : | Self BDT 100,000/- (from existing business) 63%<br>Required Investment BDT 60,000/- (as equity) 38%                                                                                                                                                                                                                                                       |  |  |  |
| Present salary/drawings<br>from business (estimates) | : | BDT 5,000                                                                                                                                                                                                                                                                                                                                                 |  |  |  |
| Proposed Salary                                      | : | BDT 5,000                                                                                                                                                                                                                                                                                                                                                 |  |  |  |
| Size of shop                                         | : | 10 ft x 11 ft= 110 square ft                                                                                                                                                                                                                                                                                                                              |  |  |  |
| Security of the shop                                 | : | BDT 50,000                                                                                                                                                                                                                                                                                                                                                |  |  |  |
| Implementation                                       | : | <ul> <li>The business is planned to be scaled up by investment in existing goods like; Medicine Item etc.</li> <li>Average 20% gain on sales.</li> <li>The business is operating by entrepreneur.</li> <li>The shop is rented.</li> <li>Collects goods from Tangi and others Medicine Company Dhaka.</li> <li>Agreed grace period is 3 months.</li> </ul> |  |  |  |

Pictures

ARTER VER

"findigitie minima albe"