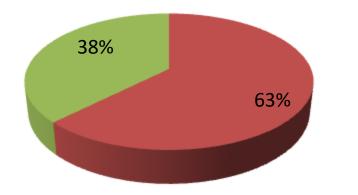

| Proposed Nobin Udyokta Business Info                 |   |                                                                                                                                                                                                                                                                                                                                                           |  |  |  |
|------------------------------------------------------|---|-----------------------------------------------------------------------------------------------------------------------------------------------------------------------------------------------------------------------------------------------------------------------------------------------------------------------------------------------------------|--|--|--|
| Business Name                                        | : | Ratul Pharmecy                                                                                                                                                                                                                                                                                                                                            |  |  |  |
| Location                                             | : | Chamurkhan Moor ,Uttorkhan,Dhaka                                                                                                                                                                                                                                                                                                                          |  |  |  |
| Total Investment in BDT                              | : | BDT 160,000/-                                                                                                                                                                                                                                                                                                                                             |  |  |  |
| Financing                                            | : | Self BDT 100,000/- (from existing business) 63%<br>Required Investment BDT 60,000/- (as equity) 38%                                                                                                                                                                                                                                                       |  |  |  |
| Present salary/drawings<br>from business (estimates) | : | BDT 5,000                                                                                                                                                                                                                                                                                                                                                 |  |  |  |
| Proposed Salary                                      | : | BDT 5,000                                                                                                                                                                                                                                                                                                                                                 |  |  |  |
| Size of shop                                         | : | 10 ft x 11 ft= 110 square ft                                                                                                                                                                                                                                                                                                                              |  |  |  |
| Security of the shop                                 | : | BDT 50,000                                                                                                                                                                                                                                                                                                                                                |  |  |  |
| Implementation                                       | : | <ul> <li>The business is planned to be scaled up by investment in existing goods like; Medicine Item etc.</li> <li>Average 20% gain on sales.</li> <li>The business is operating by entrepreneur.</li> <li>The shop is rented.</li> <li>Collects goods from Tangi and others Medicine Company Dhaka.</li> <li>Agreed grace period is 3 months.</li> </ul> |  |  |  |

## **Source of Finance**

- Entrepreneur's Contribution 100,000
- Investor's Investment 60,000