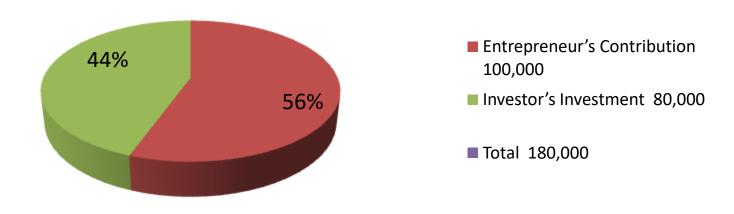

| Investment Breakdown |          |       |            |                    |          |       |            |          |
|----------------------|----------|-------|------------|--------------------|----------|-------|------------|----------|
| Particulars          | Existing |       |            | <b>Particulars</b> | Proposed |       |            | Proposed |
| Particulars          | Quantity | Price | Unit Price |                    | Quantity | Price | Unit Price | Total    |
| China bot            | 25       | 600   | 15000      | China bot          | 40       | 600   | 24,000     | 39,000   |
| Bonsai               | 35       | 500   | 17500      | Bonsai             | 40       | 500   | 20,000     | 37,500   |
| Caktus               | 85       | 100   | 8500       | Caktus             | 95       | 100   | 9,500      | 18,000   |
| Tikoma               | 20       | 100   | 2000       | Tikoma             | 35       | 100   | 3,500      | 5,500    |
| Gondoraj             | 70       | 50    | 3500       | Gondoraj           | 90       | 50    | 4,500      | 8,000    |
| Rose                 | 60       | 200   | 12000      | Rose               | 40       | 200   | 8,000      | 20,000   |
| Lolina pamp          | 20       | 350   | 7000       | Lolina pamp        | 10       | 350   | 3,500      | 10,500   |
| Kamini               | 40       | 50    | 2000       | Kamini             | 40       | 50    | 2,000      | 4,000    |
| Mango                | 30       | 500   | 15000      |                    |          |       |            | 15,000   |
| Machinaries          |          |       | 0          |                    |          |       | 0          | 0        |
| Others               |          |       | 17500      | Others             |          |       | 5,000      | 22,500   |
| Total                |          |       | 100,000    |                    |          |       | 80,000     | 180,000  |