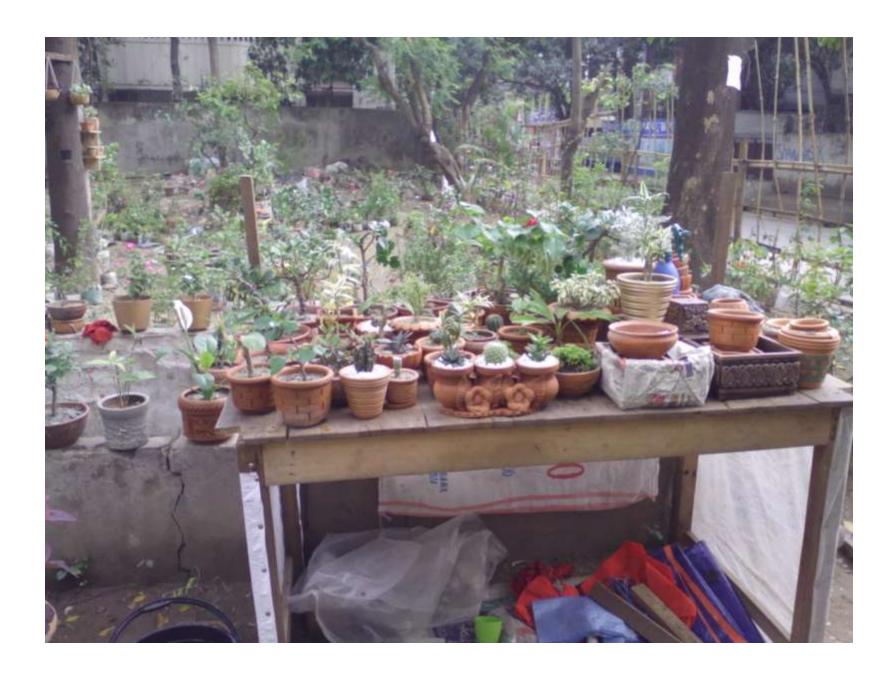

# Pictures

| Proposed Nobin Udyokta Business Info              |   |                                                                                                                                                                                                                                                                                                                                                  |  |  |
|---------------------------------------------------|---|--------------------------------------------------------------------------------------------------------------------------------------------------------------------------------------------------------------------------------------------------------------------------------------------------------------------------------------------------|--|--|
| Business Name                                     | : | BAKHANJOLLY GARDEN                                                                                                                                                                                                                                                                                                                               |  |  |
| Location                                          | : | Sector 4, Road 3,Plot 14,Uttora ,Dhaka                                                                                                                                                                                                                                                                                                           |  |  |
| Total Investment in BDT                           | : | BDT 180,000/-                                                                                                                                                                                                                                                                                                                                    |  |  |
| Financing                                         | : | Self BDT 100,000/- (from existing business) 50%<br>Required Investment BDT 80,000/- (as equity) 50%                                                                                                                                                                                                                                              |  |  |
| Present salary/drawings from business (estimates) | : | BDT 5,000                                                                                                                                                                                                                                                                                                                                        |  |  |
| Proposed Salary                                   | : | BDT 5,000                                                                                                                                                                                                                                                                                                                                        |  |  |
| Size of shop                                      | : | 200 ft x 150 ft= 3000 square ft                                                                                                                                                                                                                                                                                                                  |  |  |
| Security of the shop                              | : | Nil                                                                                                                                                                                                                                                                                                                                              |  |  |
| Implementation                                    | : | <ul> <li>The business is planned to be scaled up by investment in existing goods like; Bonshai, Cactus, Rose, Mango, available.</li> <li>Average 30% gain on sales.</li> <li>The business is operating by entrepreneur. Existing one employee.</li> <li>Collects goods from Ashulia, Dhaka.</li> <li>Agreed grace period is 3 months.</li> </ul> |  |  |