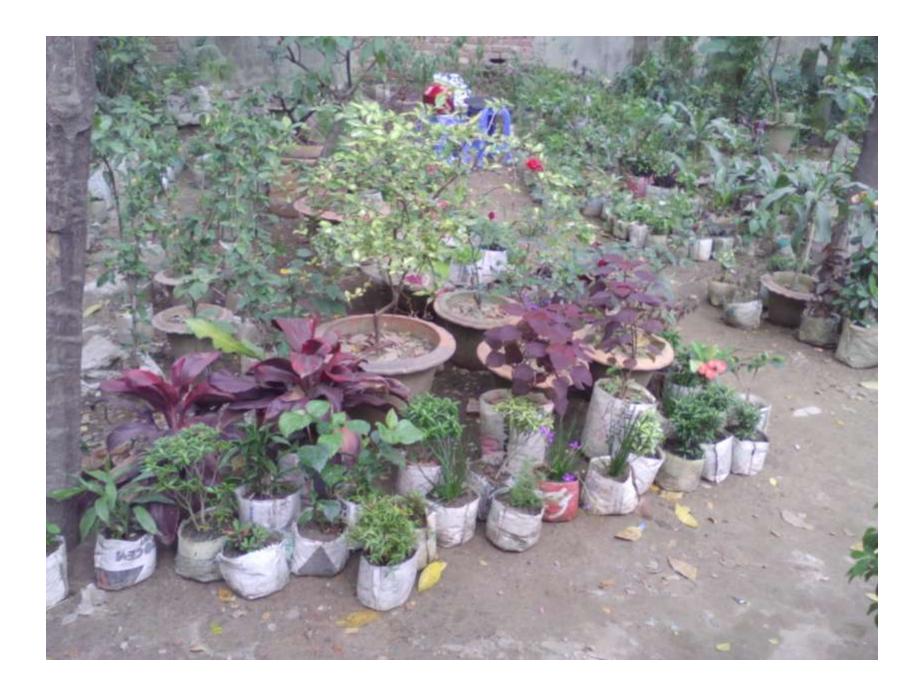

# Pictures

| Proposed Nobin Udyokta Business Info              |   |                                                                                                                                                                                                                                                                                                                                                  |  |  |
|---------------------------------------------------|---|--------------------------------------------------------------------------------------------------------------------------------------------------------------------------------------------------------------------------------------------------------------------------------------------------------------------------------------------------|--|--|
| Business Name                                     | : | BAKHANJOLLY GARDEN                                                                                                                                                                                                                                                                                                                               |  |  |
| Location                                          | : | Sector 4, Road 3,Plot 14,Uttora ,Dhaka                                                                                                                                                                                                                                                                                                           |  |  |
| Total Investment in BDT                           | : | BDT 180,000/-                                                                                                                                                                                                                                                                                                                                    |  |  |
| Financing                                         | : | Self BDT 100,000/- (from existing business) 50%<br>Required Investment BDT 80,000/- (as equity) 50%                                                                                                                                                                                                                                              |  |  |
| Present salary/drawings from business (estimates) | : | BDT 5,000                                                                                                                                                                                                                                                                                                                                        |  |  |
| Proposed Salary                                   | : | BDT 5,000                                                                                                                                                                                                                                                                                                                                        |  |  |
| Size of shop                                      | : | 200 ft x 150 ft= 3000 square ft                                                                                                                                                                                                                                                                                                                  |  |  |
| Security of the shop                              | : | Nil                                                                                                                                                                                                                                                                                                                                              |  |  |
| Implementation                                    | : | <ul> <li>The business is planned to be scaled up by investment in existing goods like; Bonshai, Cactus, Rose, Mango, available.</li> <li>Average 30% gain on sales.</li> <li>The business is operating by entrepreneur. Existing one employee.</li> <li>Collects goods from Ashulia, Dhaka.</li> <li>Agreed grace period is 3 months.</li> </ul> |  |  |