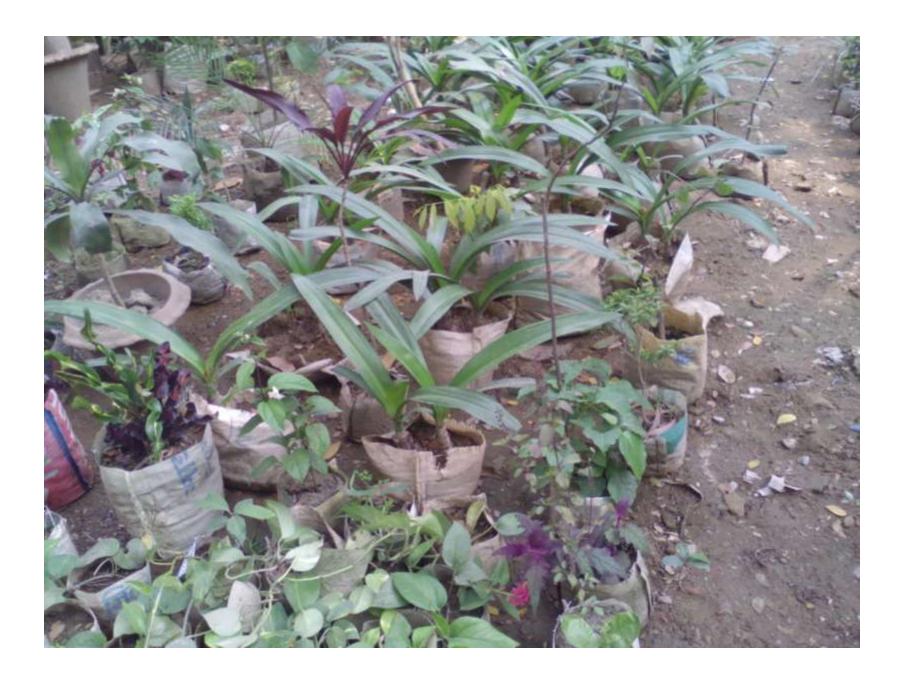

# Pictures

| Proposed Nobin Udyokta Business Info              |   |                                                                                                                                                                                                                                                                                                                                                  |  |  |
|---------------------------------------------------|---|--------------------------------------------------------------------------------------------------------------------------------------------------------------------------------------------------------------------------------------------------------------------------------------------------------------------------------------------------|--|--|
| Business Name                                     | : | BAKHANJOLLY GARDEN                                                                                                                                                                                                                                                                                                                               |  |  |
| Location                                          | : | Sector 4, Road 3,Plot 14,Uttora ,Dhaka                                                                                                                                                                                                                                                                                                           |  |  |
| Total Investment in BDT                           | : | BDT 180,000/-                                                                                                                                                                                                                                                                                                                                    |  |  |
| Financing                                         | : | Self BDT 100,000/- (from existing business) 50%<br>Required Investment BDT 80,000/- (as equity) 50%                                                                                                                                                                                                                                              |  |  |
| Present salary/drawings from business (estimates) | : | BDT 5,000                                                                                                                                                                                                                                                                                                                                        |  |  |
| Proposed Salary                                   | : | BDT 5,000                                                                                                                                                                                                                                                                                                                                        |  |  |
| Size of shop                                      | : | 200 ft x 150 ft= 3000 square ft                                                                                                                                                                                                                                                                                                                  |  |  |
| Security of the shop                              | : | Nil                                                                                                                                                                                                                                                                                                                                              |  |  |
| Implementation                                    | : | <ul> <li>The business is planned to be scaled up by investment in existing goods like; Bonshai, Cactus, Rose, Mango, available.</li> <li>Average 30% gain on sales.</li> <li>The business is operating by entrepreneur. Existing one employee.</li> <li>Collects goods from Ashulia, Dhaka.</li> <li>Agreed grace period is 3 months.</li> </ul> |  |  |