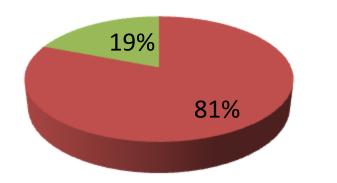

| Proposed Nobin Udyokta Business Info                 |   |                                                                                                                                                                                                                                                                                                                                   |  |  |  |
|------------------------------------------------------|---|-----------------------------------------------------------------------------------------------------------------------------------------------------------------------------------------------------------------------------------------------------------------------------------------------------------------------------------|--|--|--|
| Business Name                                        | : | RABEA DAIRY FARM                                                                                                                                                                                                                                                                                                                  |  |  |  |
| Location                                             | : | Bagha Pur,Rajbari,Kiranigonj                                                                                                                                                                                                                                                                                                      |  |  |  |
| Total Investment in BDT                              | : | BDT 4,20,000/-                                                                                                                                                                                                                                                                                                                    |  |  |  |
| Financing                                            | : | Self BDT 3,40,000/-(from existing business) 81%                                                                                                                                                                                                                                                                                   |  |  |  |
|                                                      |   | Required Investment BDT 80,000/-(as equity) 19%                                                                                                                                                                                                                                                                                   |  |  |  |
| Present salary/drawings<br>from business (estimates) | : | BDT 5,000/-                                                                                                                                                                                                                                                                                                                       |  |  |  |
| Proposed Salary                                      | : | BDT 5,000/-                                                                                                                                                                                                                                                                                                                       |  |  |  |
| Size of shop                                         | : | 20 ft x 10 ft= 200 square ft                                                                                                                                                                                                                                                                                                      |  |  |  |
| Implementation                                       | : | <ul> <li>He has two cow and two calf in his farm.</li> <li>Average daily milk production is 20 liter and milk price is BDT 50.</li> <li>The business is operating by entrepreneur. Existing no employee.</li> <li>Collects goods from Nobabgonj.</li> <li>The farm is owned.</li> <li>Agreed grace period is 3 months.</li> </ul> |  |  |  |