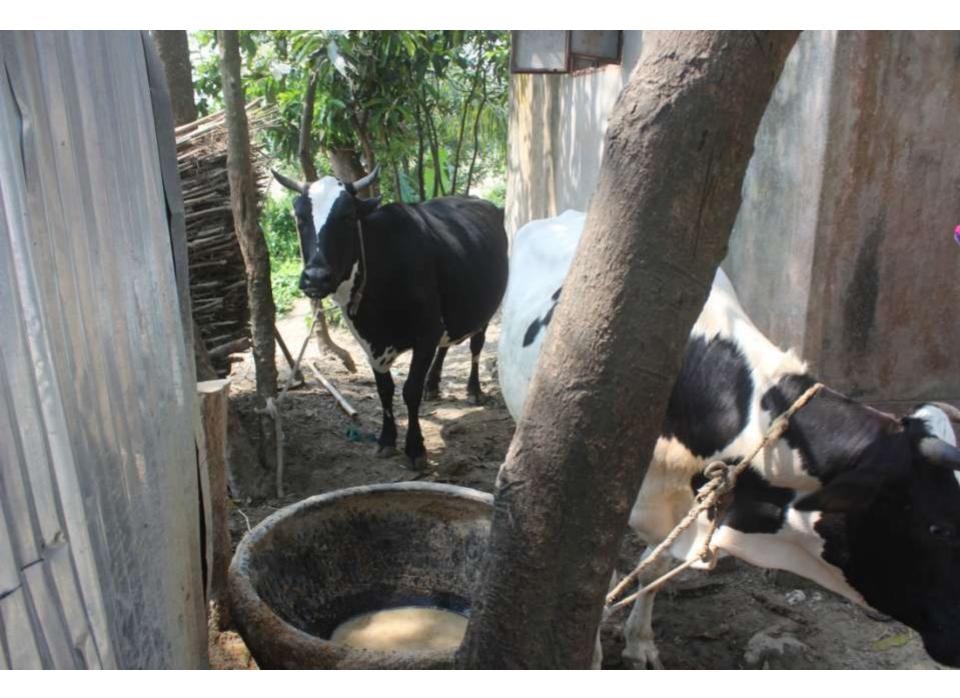

| Proposed Nobin Udyokta Business Info                 |   |                                                                                                                                                                                                                                                                                                                                   |  |  |  |
|------------------------------------------------------|---|-----------------------------------------------------------------------------------------------------------------------------------------------------------------------------------------------------------------------------------------------------------------------------------------------------------------------------------|--|--|--|
| Business Name                                        | : | RABEA DAIRY FARM                                                                                                                                                                                                                                                                                                                  |  |  |  |
| Location                                             | : | Bagha Pur,Rajbari,Kiranigonj                                                                                                                                                                                                                                                                                                      |  |  |  |
| Total Investment in BDT                              | : | BDT 4,20,000/-                                                                                                                                                                                                                                                                                                                    |  |  |  |
| Financing                                            | : | Self BDT 3,40,000/-(from existing business) 81%                                                                                                                                                                                                                                                                                   |  |  |  |
|                                                      |   | Required Investment BDT 80,000/-(as equity) 19%                                                                                                                                                                                                                                                                                   |  |  |  |
| Present salary/drawings<br>from business (estimates) | : | BDT 5,000/-                                                                                                                                                                                                                                                                                                                       |  |  |  |
| Proposed Salary                                      | : | BDT 5,000/-                                                                                                                                                                                                                                                                                                                       |  |  |  |
| Size of shop                                         | : | 20 ft x 10 ft= 200 square ft                                                                                                                                                                                                                                                                                                      |  |  |  |
| Implementation                                       | : | <ul> <li>He has two cow and two calf in his farm.</li> <li>Average daily milk production is 20 liter and milk price is BDT 50.</li> <li>The business is operating by entrepreneur. Existing no employee.</li> <li>Collects goods from Nobabgonj.</li> <li>The farm is owned.</li> <li>Agreed grace period is 3 months.</li> </ul> |  |  |  |