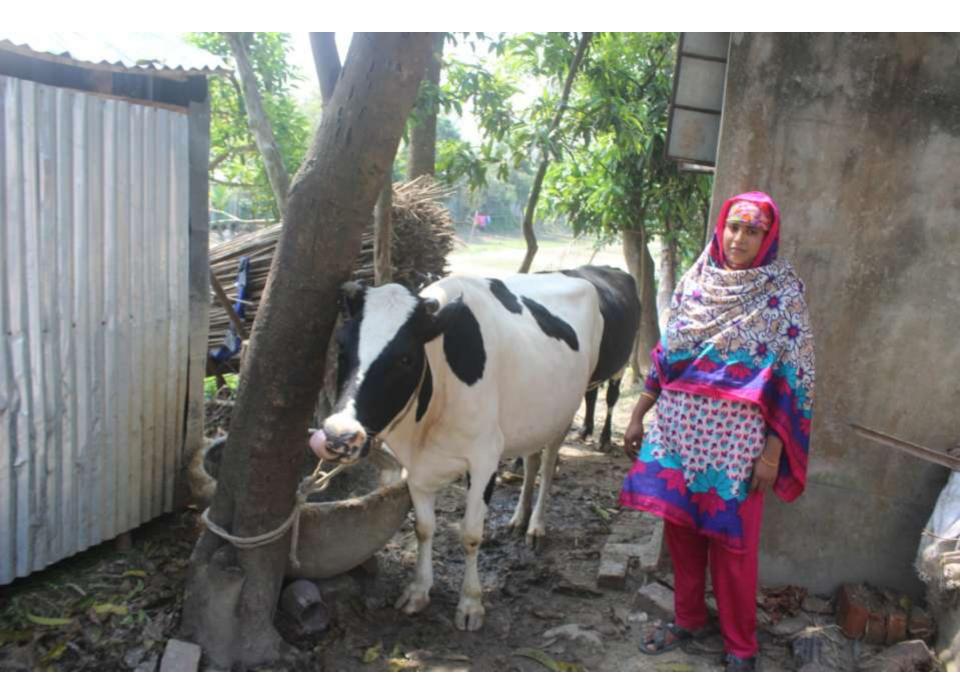

| Proposed Nobin Udyokta Business Info                 |   |                                                                                                                                                                                                                                                                                                                                   |  |  |  |
|------------------------------------------------------|---|-----------------------------------------------------------------------------------------------------------------------------------------------------------------------------------------------------------------------------------------------------------------------------------------------------------------------------------|--|--|--|
| Business Name                                        | : | RABEA DAIRY FARM                                                                                                                                                                                                                                                                                                                  |  |  |  |
| Location                                             | : | Bagha Pur,Rajbari,Kiranigonj                                                                                                                                                                                                                                                                                                      |  |  |  |
| Total Investment in BDT                              | : | BDT 4,20,000/-                                                                                                                                                                                                                                                                                                                    |  |  |  |
| Financing                                            | : | Self BDT 3,40,000/-(from existing business) 81%                                                                                                                                                                                                                                                                                   |  |  |  |
|                                                      |   | Required Investment BDT 80,000/-(as equity) 19%                                                                                                                                                                                                                                                                                   |  |  |  |
| Present salary/drawings<br>from business (estimates) | : | BDT 5,000/-                                                                                                                                                                                                                                                                                                                       |  |  |  |
| Proposed Salary                                      | : | BDT 5,000/-                                                                                                                                                                                                                                                                                                                       |  |  |  |
| Size of shop                                         | : | 20 ft x 10 ft= 200 square ft                                                                                                                                                                                                                                                                                                      |  |  |  |
| Implementation                                       | : | <ul> <li>He has two cow and two calf in his farm.</li> <li>Average daily milk production is 20 liter and milk price is BDT 50.</li> <li>The business is operating by entrepreneur. Existing no employee.</li> <li>Collects goods from Nobabgonj.</li> <li>The farm is owned.</li> <li>Agreed grace period is 3 months.</li> </ul> |  |  |  |

Pictures