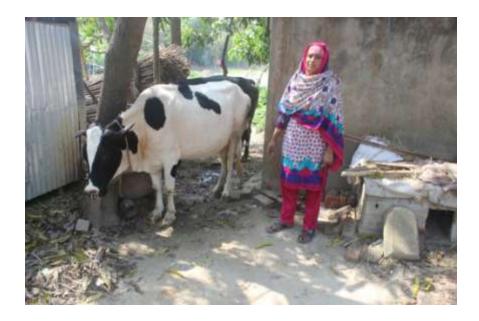

#### Proposed NU Business Name: RABEA DAIRY FARM



Project identification and prepared by: Md. Mirajul Islam Kiranigong Unit, Dhaka

Project verified by: Md.Shamsul Arefin



| Brief Bio of The Proposed Nobin Udyokta                                                                                                                        |    |                                                                                                                                                                                           |  |  |
|----------------------------------------------------------------------------------------------------------------------------------------------------------------|----|-------------------------------------------------------------------------------------------------------------------------------------------------