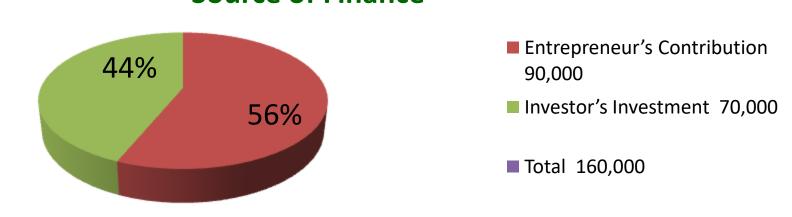

| Proposed Nobin Udyokta Business Info              |    |                                                                                                                                                               |  |  |  |  |
|---------------------------------------------------|----|---------------------------------------------------------------------------------------------------------------------------------------------------------------|--|--|--|--|
| Business Name                                     | :  | NUR POLTRI FARM                                                                                                                                               |  |  |  |  |
| Location                                          | :  | South Ramer Kandi,                                                                                                                                            |  |  |  |  |
| Total Investment in BDT                           | :  | BDT 1,60,000/-                                                                                                                                                |  |  |  |  |
| Financing                                         | :  | Self BDT 90,000/-(from existing business) 56%                                                                                                                 |  |  |  |  |
|                                                   |    | Required Investment BDT 70,000/-(as equity) 44%                                                                                                               |  |  |  |  |
| Present salary/drawings from business (estimates) | •• | BDT 5,000/-                                                                                                                                                   |  |  |  |  |
| Proposed Salary                                   | :  | BDT 5,000/-                                                                                                                                                   |  |  |  |  |
| Size of shop                                      | :  | 48 ft x 44 ft= 2112 square ft                                                                                                                                 |  |  |  |  |
| Implementation                                    | •• | <ul> <li>He has run his Business.</li> <li>The business is operating by entrepreneur. Existing 01 employes.</li> <li>Collects goods from Konakhola</li> </ul> |  |  |  |  |

**Investment Breakdown** 

90000

**Total** 

0

1000

70,000

160,000

|                                   | Financi | ial Projection (BDT | )       |         |         |
|-----------------------------------|---------|---------------------|---------|---------|---------|
| Particular                        | Daily   | Monthly             | Year -1 | Year-2  | Year-3  |
| Revenue(Sales)                    |         |                     |         |         |         |
| Chick                             | 5300    | 159000              | 1908000 | 2003400 | 2103570 |
| Total Sales(A)                    | 5300    | 159000              | 1908000 | 2003400 | 2103570 |
| Less Variable Expense (B)         |         |                     |         |         |         |
| Chick                             | 4240    | 127200              | 1526400 | 1602720 | 1682856 |
| Total Variable Expense            | 4240    | 127200              | 1526400 | 1602720 | 1682856 |
| Contributon Margin (CM) [C=(A-B)] | 1060    | 31800               | 381600  | 400680  | 420714  |
| Less Fixed Expense                |         |                     |         |         |         |
| Electric Bill                     |         | 1500                | 18000   | 18300   | 18600   |
| Transportaion                     |         | 2000                | 24000   | 288000  | 3456000 |
| Salary (Self)                     |         | 5000                | 60000   | 60000   | 60000   |
| Salary (Staff)                    |         | 5000                | 60000   | 60000   | 60000   |
| Entertainment                     |         | 200                 | 2400    | 2400    | 2400    |
| Mobil Bill                        |         | 200                 | 2400    | 2500    | 2600    |
| Total Fixed Cost (D)              |         | 13900               | 166800  | 431200  | 3599600 |
| Net Profit (E)= [C-D]             |         | 17900               | 214800  | 225540  | 236817  |
| Investment Pay Back               |         |                     | 28,000  | 28,000  | 28,000  |