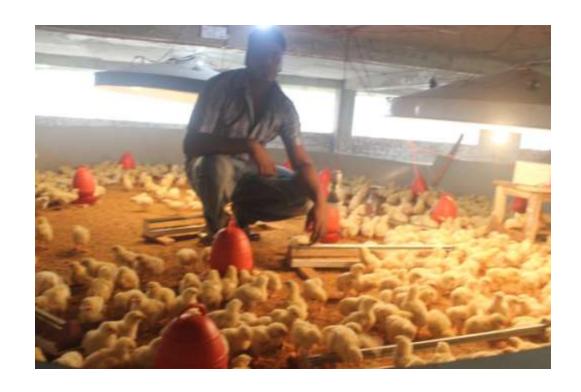

### **Proposed NU Business Name: NUR POLTRI FARM**



Project identification and prepared by: Md. Habil Uddin Sha Kiranigong Unit, Dhaka

Project verified by: Md.Shamsul Arefin



| Brief Bio of The Proposed Nobin Udyokta        |   |                                                                        |  |  |  |  |
|------------------------------------------------|---|------------------------------------------------------------------------|--|--|--|--|
| Name                                           | : | MOSTOFA                                                                |  |  |  |  |
| Age                                            | : | 09-02-1992(23 Years)                                                   |  |  |  |  |
| Education, till to date                        | : | SSC