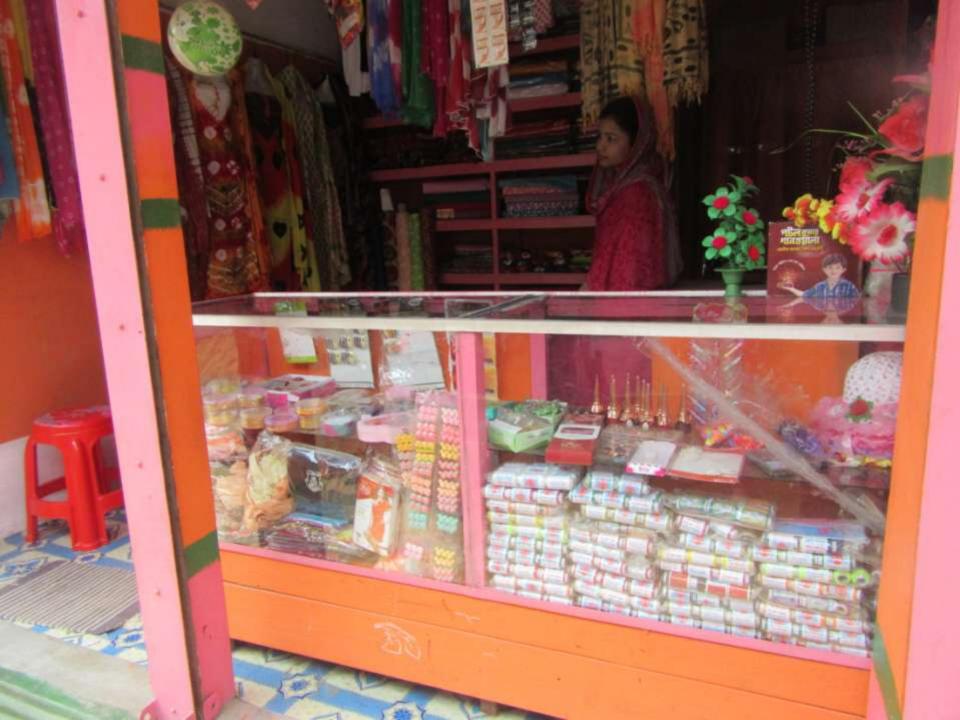

| Proposed Nobin Udyokta Business Info              |   |                                                                                                                                                                                                                                                                                                                                                                          |  |  |
|---------------------------------------------------|---|--------------------------------------------------------------------------------------------------------------------------------------------------------------------------------------------------------------------------------------------------------------------------------------------------------------------------------------------------------------------------|--|--|
| Business Name                                     | : | MIM TAILORS                                                                                                                                                                                                                                                                                                                                                              |  |  |
| Location                                          | : | Botmill Bazar ,Kaliakair, Gazipur.                                                                                                                                                                                                                                                                                                                                       |  |  |
| Total Investment in BDT                           | : | BDT 1,10,000/-                                                                                                                                                                                                                                                                                                                                                           |  |  |
| Financing                                         | : | Self BDT 60,000/- (from existing business) 55%<br>Required Investment BDT 50,000/- (as equity) 45 %                                                                                                                                                                                                                                                                      |  |  |
| Present salary/drawings from business (estimates) | : | BDT 5,000                                                                                                                                                                                                                                                                                                                                                                |  |  |
| Proposed Salary                                   | : | BDT 5,000                                                                                                                                                                                                                                                                                                                                                                |  |  |
| Size of shop                                      | : | 10 ft x 12 ft= 120 square ft                                                                                                                                                                                                                                                                                                                                             |  |  |
| Security of the shop                              | : | : Nill                                                                                                                                                                                                                                                                                                                                                                   |  |  |
| Implementation                                    | : | <ul> <li>The business is planned to be scaled up by investment in existing goods like; 3 pich, shart pich, print cloth etc.</li> <li>Average 20% gain on sales.</li> <li>The business is operating by entrepreneur.</li> <li>Existing no employee.</li> <li>The shop is wonerd.</li> <li>Collects goods from Dhaka.</li> <li>Agreed grace period is 3 months.</li> </ul> |  |  |