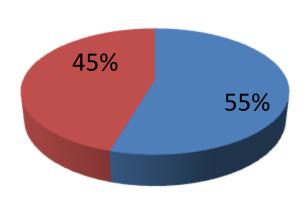

| Proposed Nobin Udyokta Business Info              |   |                                                                                                                                                                                                                                                                                                                                                                          |  |  |
|---------------------------------------------------|---|--------------------------------------------------------------------------------------------------------------------------------------------------------------------------------------------------------------------------------------------------------------------------------------------------------------------------------------------------------------------------|--|--|
| Business Name                                     | : | MIM TAILORS                                                                                                                                                                                                                                                                                                                                                              |  |  |
| Location                                          | : | Botmill Bazar ,Kaliakair, Gazipur.                                                                                                                                                                                                                                                                                                                                       |  |  |
| Total Investment in BDT                           | : | BDT 1,10,000/-                                                                                                                                                                                                                                                                                                                                                           |  |  |
| Financing                                         | : | Self BDT 60,000/- (from existing business) 55%<br>Required Investment BDT 50,000/- (as equity) 45 %                                                                                                                                                                                                                                                                      |  |  |
| Present salary/drawings from business (estimates) | : | BDT 5,000                                                                                                                                                                                                                                                                                                                                                                |  |  |
| Proposed Salary                                   | : | BDT 5,000                                                                                                                                                                                                                                                                                                                                                                |  |  |
| Size of shop                                      | : | 10 ft x 12 ft= 120 square ft                                                                                                                                                                                                                                                                                                                                             |  |  |
| Security of the shop                              | : | : Nill                                                                                                                                                                                                                                                                                                                                                                   |  |  |
| Implementation                                    | : | <ul> <li>The business is planned to be scaled up by investment in existing goods like; 3 pich, shart pich, print cloth etc.</li> <li>Average 20% gain on sales.</li> <li>The business is operating by entrepreneur.</li> <li>Existing no employee.</li> <li>The shop is wonerd.</li> <li>Collects goods from Dhaka.</li> <li>Agreed grace period is 3 months.</li> </ul> |  |  |