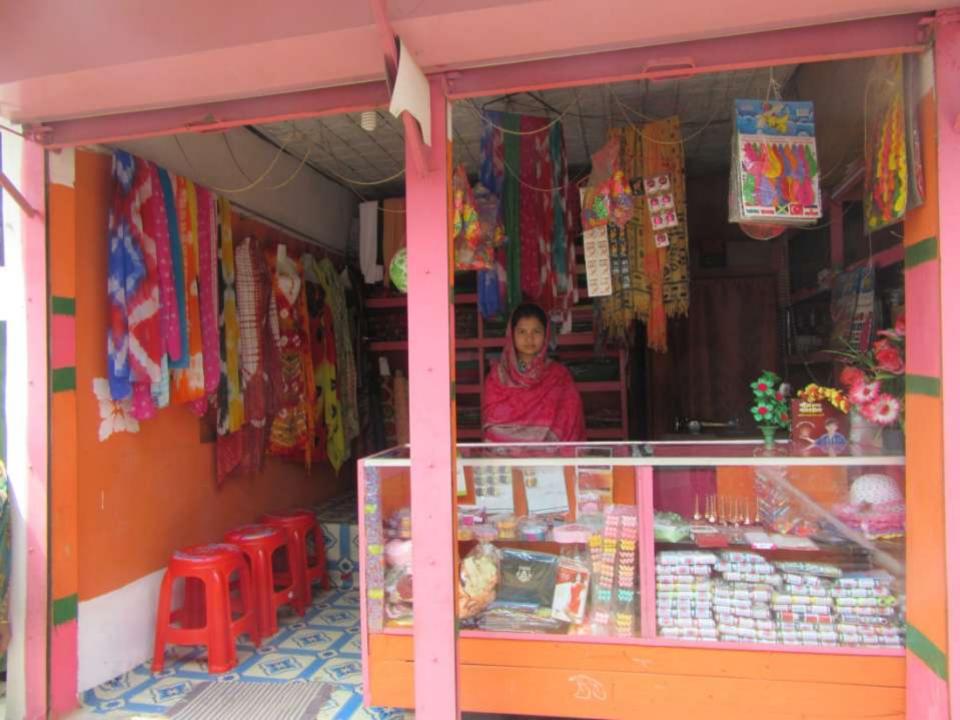

| Proposed Nobin Udyokta Business Info              |   |                                                                                                                                                                                                                                                                                                                                                                          |  |  |
|---------------------------------------------------|---|--------------------------------------------------------------------------------------------------------------------------------------------------------------------------------------------------------------------------------------------------------------------------------------------------------------------------------------------------------------------------|--|--|
| Business Name                                     | : | MIM TAILORS                                                                                                                                                                                                                                                                                                                                                              |  |  |
| Location                                          | : | Botmill Bazar ,Kaliakair, Gazipur.                                                                                                                                                                                                                                                                                                                                       |  |  |
| Total Investment in BDT                           | : | BDT 1,10,000/-                                                                                                                                                                                                                                                                                                                                                           |  |  |
| Financing                                         | : | Self BDT 60,000/- (from existing business) 55%<br>Required Investment BDT 50,000/- (as equity) 45 %                                                                                                                                                                                                                                                                      |  |  |
| Present salary/drawings from business (estimates) | : | BDT 5,000                                                                                                                                                                                                                                                                                                                                                                |  |  |
| Proposed Salary                                   | : | BDT 5,000                                                                                                                                                                                                                                                                                                                                                                |  |  |
| Size of shop                                      | : | 10 ft x 12 ft= 120 square ft                                                                                                                                                                                                                                                                                                                                             |  |  |
| Security of the shop                              | : | : Nill                                                                                                                                                                                                                                                                                                                                                                   |  |  |
| Implementation                                    | : | <ul> <li>The business is planned to be scaled up by investment in existing goods like; 3 pich, shart pich, print cloth etc.</li> <li>Average 20% gain on sales.</li> <li>The business is operating by entrepreneur.</li> <li>Existing no employee.</li> <li>The shop is wonerd.</li> <li>Collects goods from Dhaka.</li> <li>Agreed grace period is 3 months.</li> </ul> |  |  |

# Pictures