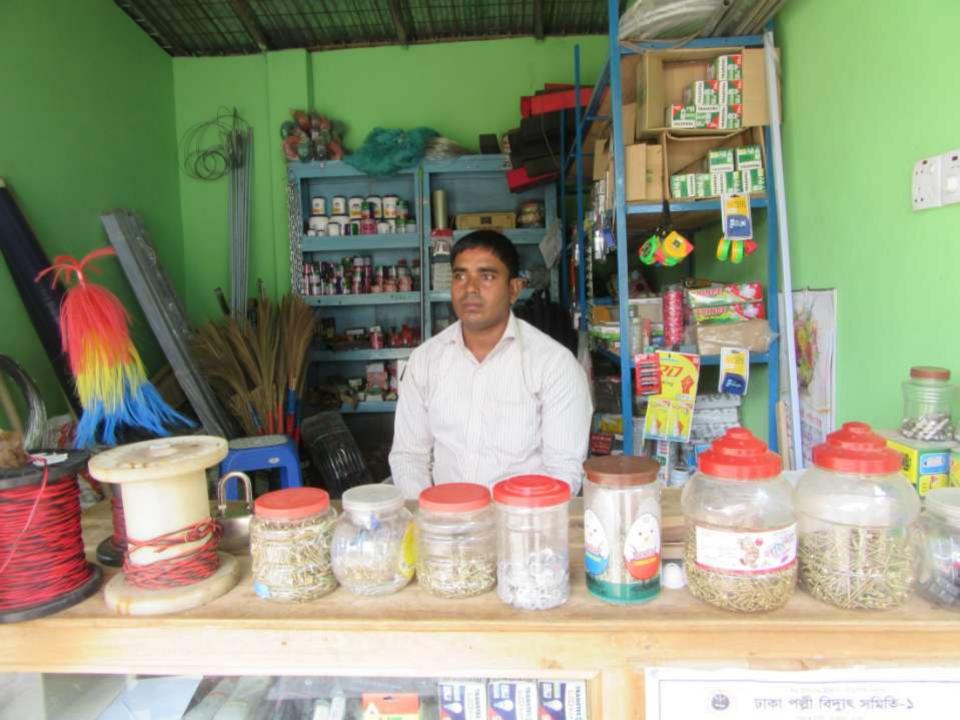

| Proposed Nobin Udyokta Business Info                 |   |                                                                                                                                                                                                                                                                                                                                                                             |  |  |  |
|------------------------------------------------------|---|-----------------------------------------------------------------------------------------------------------------------------------------------------------------------------------------------------------------------------------------------------------------------------------------------------------------------------------------------------------------------------|--|--|--|
| Business Name                                        | : | M/S EITHIKA ELETRONICS AND HARDWERE                                                                                                                                                                                                                                                                                                                                         |  |  |  |
| Location                                             | : | Muradpur bazar ,Kaliakair, Gazipur.                                                                                                                                                                                                                                                                                                                                         |  |  |  |
| Total Investment in BDT                              | : | BDT 3,30,000/-                                                                                                                                                                                                                                                                                                                                                              |  |  |  |
| Financing                                            | : | Self BDT 2,50,000/- (from existing business) 76%<br>Required Investment BDT 80,000/- (as equity) 24 %                                                                                                                                                                                                                                                                       |  |  |  |
| Present salary/drawings<br>from business (estimates) | : | BDT 5,000                                                                                                                                                                                                                                                                                                                                                                   |  |  |  |
| Proposed Salary                                      | : | BDT 5,000                                                                                                                                                                                                                                                                                                                                                                   |  |  |  |
| Size of shop                                         | : | 12 ft x 18 ft= 216 square ft                                                                                                                                                                                                                                                                                                                                                |  |  |  |
| Security of the shop                                 | : | :1,20,000                                                                                                                                                                                                                                                                                                                                                                   |  |  |  |
| Implementation :                                     |   | <ul> <li>The business is planned to be scaled up by investment in existing goods like; Gass silinder,bod,suigie, etc.</li> <li>Average 20% gain on sales.</li> <li>The business is operating by entrepreneur.</li> <li>Existing no employee.</li> <li>The shop is Rented.</li> <li>Collects goods from Nobabpur Dhaka.</li> <li>Agreed grace period is 3 months.</li> </ul> |  |  |  |