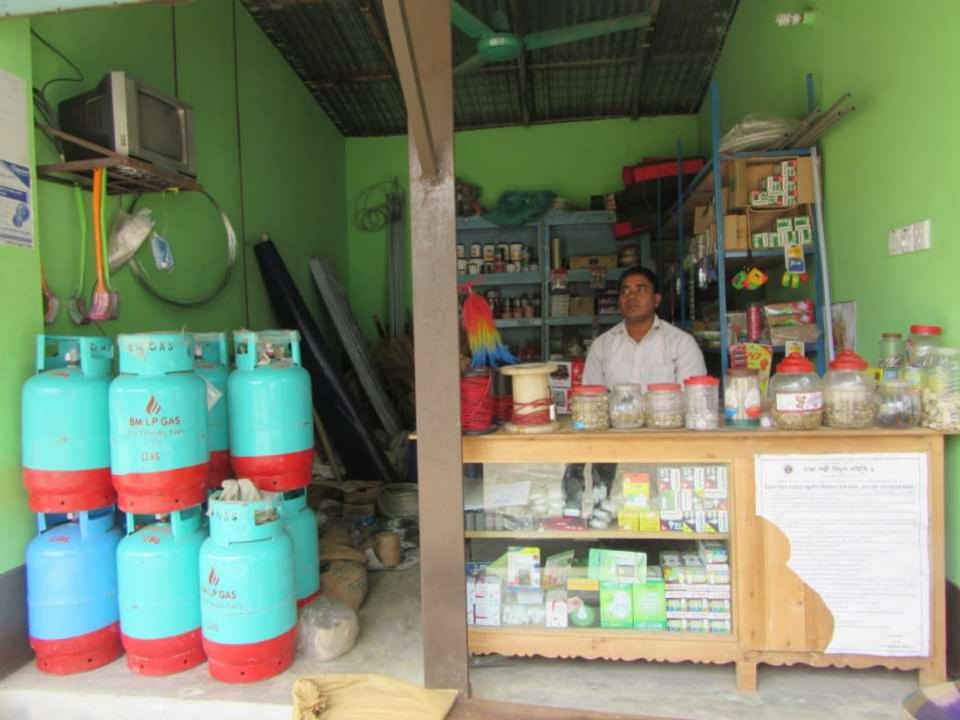

| Proposed Nobin Udyokta Business Info                 |   |                                                                                                                                                                                                                                                                                                                                                                             |  |  |  |
|------------------------------------------------------|---|-----------------------------------------------------------------------------------------------------------------------------------------------------------------------------------------------------------------------------------------------------------------------------------------------------------------------------------------------------------------------------|--|--|--|
| Business Name                                        | : | M/S EITHIKA ELETRONICS AND HARDWERE                                                                                                                                                                                                                                                                                                                                         |  |  |  |
| Location                                             | : | Muradpur bazar ,Kaliakair, Gazipur.                                                                                                                                                                                                                                                                                                                                         |  |  |  |
| Total Investment in BDT                              | : | BDT 3,30,000/-                                                                                                                                                                                                                                                                                                                                                              |  |  |  |
| Financing                                            | : | Self BDT 2,50,000/- (from existing business) 76%<br>Required Investment BDT 80,000/- (as equity) 24 %                                                                                                                                                                                                                                                                       |  |  |  |
| Present salary/drawings<br>from business (estimates) | : | BDT 5,000                                                                                                                                                                                                                                                                                                                                                                   |  |  |  |
| Proposed Salary                                      | : | BDT 5,000                                                                                                                                                                                                                                                                                                                                                                   |  |  |  |
| Size of shop                                         | : | 12 ft x 18 ft= 216 square ft                                                                                                                                                                                                                                                                                                                                                |  |  |  |
| Security of the shop                                 | : | :1,20,000                                                                                                                                                                                                                                                                                                                                                                   |  |  |  |
| Implementation :                                     |   | <ul> <li>The business is planned to be scaled up by investment in existing goods like; Gass silinder,bod,suigie, etc.</li> <li>Average 20% gain on sales.</li> <li>The business is operating by entrepreneur.</li> <li>Existing no employee.</li> <li>The shop is Rented.</li> <li>Collects goods from Nobabpur Dhaka.</li> <li>Agreed grace period is 3 months.</li> </ul> |  |  |  |

| Investment Breakdown |     |          |          |    |          |                |  |
|----------------------|-----|----------|----------|----|----------|----------------|--|
| Particulars          | Q   | Unit (P) | Existing | Q  | Proposed | Proposed Total |  |
| Gass silinder        | 5   | 2300     | 11,500   | 20 | 46,000   | 57,500         |  |
| 36GI Tar             | 5   | 1600     | 8,000    | 7  | 11,200   | 19,200         |  |
| Eanari balb          | 120 | 290      | 34,800   | 0  | 0        | 34,800         |  |
| Suice+holder         | 450 | 18       | 8,100    | 0  | 0        | 8,100          |  |
| Gang rode            | 25  | 450      | 11,250   | 0  | 0        | 11,250         |  |
| Tar kata             | 250 | 80       | 20,000   | 0  | 0        | 20,000         |  |
| Nat                  | 220 | 28       | 6,160    | 0  | 0        | 6,160          |  |
| Roong                | 70  | 120      | 8,400    |    | 0        | 8,400          |  |
| Gass chula           | 6   | 1800     | 10,800   | 10 | 18,000   | 28,800         |  |
| Security             | 0   | 0        | 120,000  | 0  | 0        | 120,000        |  |
| Others               | 0   | 0        | 10,990   | 0  | 4,800    | 15,790         |  |
| Total                |     |          | 250,000  |    | 80,000   | 330,000        |  |