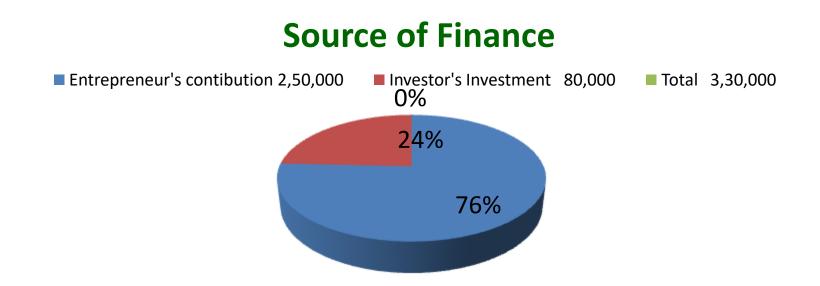

| Proposed Nobin Udyokta Business Info                 |   |                                                                                                                                                                                                                                                                                                                                                                             |  |  |  |
|------------------------------------------------------|---|-----------------------------------------------------------------------------------------------------------------------------------------------------------------------------------------------------------------------------------------------------------------------------------------------------------------------------------------------------------------------------|--|--|--|
| Business Name                                        | : | M/S EITHIKA ELETRONICS AND HARDWERE                                                                                                                                                                                                                                                                                                                                         |  |  |  |
| Location                                             | : | Muradpur bazar ,Kaliakair, Gazipur.                                                                                                                                                                                                                                                                                                                                         |  |  |  |
| Total Investment in BDT                              | : | BDT 3,30,000/-                                                                                                                                                                                                                                                                                                                                                              |  |  |  |
| Financing                                            | : | Self BDT 2,50,000/- (from existing business) 76%<br>Required Investment BDT 80,000/- (as equity) 24 %                                                                                                                                                                                                                                                                       |  |  |  |
| Present salary/drawings<br>from business (estimates) | : | BDT 5,000                                                                                                                                                                                                                                                                                                                                                                   |  |  |  |
| Proposed Salary                                      | : | BDT 5,000                                                                                                                                                                                                                                                                                                                                                                   |  |  |  |
| Size of shop                                         | : | 12 ft x 18 ft= 216 square ft                                                                                                                                                                                                                                                                                                                                                |  |  |  |
| Security of the shop                                 | : | :1,20,000                                                                                                                                                                                                                                                                                                                                                                   |  |  |  |
| Implementation :                                     |   | <ul> <li>The business is planned to be scaled up by investment in existing goods like; Gass silinder,bod,suigie, etc.</li> <li>Average 20% gain on sales.</li> <li>The business is operating by entrepreneur.</li> <li>Existing no employee.</li> <li>The shop is Rented.</li> <li>Collects goods from Nobabpur Dhaka.</li> <li>Agreed grace period is 3 months.</li> </ul> |  |  |  |