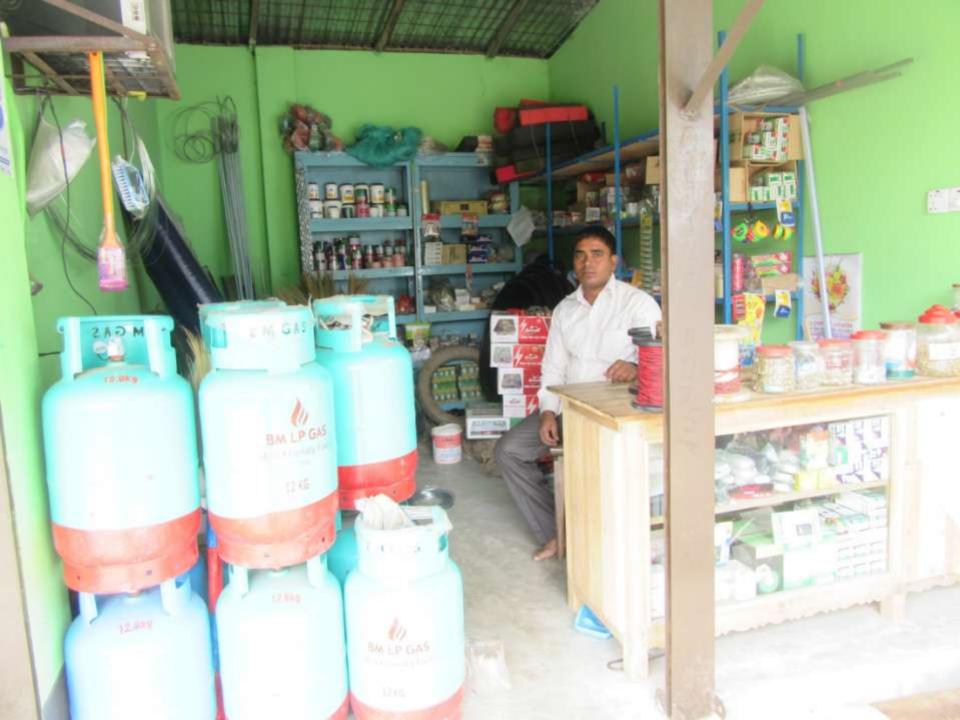

| Proposed Nobin Udyokta Business Info                 |   |                                                                                                                                                                                                                                                                                                                                                                             |  |  |  |
|------------------------------------------------------|---|-----------------------------------------------------------------------------------------------------------------------------------------------------------------------------------------------------------------------------------------------------------------------------------------------------------------------------------------------------------------------------|--|--|--|
| Business Name                                        | : | M/S EITHIKA ELETRONICS AND HARDWERE                                                                                                                                                                                                                                                                                                                                         |  |  |  |
| Location                                             | : | Muradpur bazar ,Kaliakair, Gazipur.                                                                                                                                                                                                                                                                                                                                         |  |  |  |
| Total Investment in BDT                              | : | BDT 3,30,000/-                                                                                                                                                                                                                                                                                                                                                              |  |  |  |
| Financing                                            | : | Self BDT 2,50,000/- (from existing business) 76%<br>Required Investment BDT 80,000/- (as equity) 24 %                                                                                                                                                                                                                                                                       |  |  |  |
| Present salary/drawings<br>from business (estimates) | : | BDT 5,000                                                                                                                                                                                                                                                                                                                                                                   |  |  |  |
| Proposed Salary                                      | : | BDT 5,000                                                                                                                                                                                                                                                                                                                                                                   |  |  |  |
| Size of shop                                         | : | 12 ft x 18 ft= 216 square ft                                                                                                                                                                                                                                                                                                                                                |  |  |  |
| Security of the shop                                 | : | :1,20,000                                                                                                                                                                                                                                                                                                                                                                   |  |  |  |
| Implementation :                                     |   | <ul> <li>The business is planned to be scaled up by investment in existing goods like; Gass silinder,bod,suigie, etc.</li> <li>Average 20% gain on sales.</li> <li>The business is operating by entrepreneur.</li> <li>Existing no employee.</li> <li>The shop is Rented.</li> <li>Collects goods from Nobabpur Dhaka.</li> <li>Agreed grace period is 3 months.</li> </ul> |  |  |  |

| Investment Breakdown |     |          |          |    |          |                |  |
|----------------------|-----|----------|----------|----|----------|----------------|--|
| Particulars          | Q   | Unit (P) | Existing | Q  | Proposed | Proposed Total |  |
| Gass silinder        | 5   | 2300     | 11,500   | 20 | 46,000   | 57,500         |  |
| 36GI Tar             | 5   | 1600     | 8,000    | 7  | 11,200   | 19,200         |  |
| Eanari balb          | 120 | 290      | 34,800   | 0  | 0        | 34,800         |  |
| Suice+holder         | 450 | 18       | 8,100    | 0  | 0        | 8,100          |  |
| Gang rode            | 25  | 450      | 11,250   | 0  | 0        | 11,250         |  |
| Tar kata             | 250 | 80       | 20,000   | 0  | 0        | 20,000         |  |
| Nat                  | 220 | 28       | 6,160    | 0  | 0        | 6,160          |  |
| Roong                | 70  | 120      | 8,400    |    | 0        | 8,400          |  |
| Gass chula           | 6   | 1800     | 10,800   | 10 | 18,000   | 28,800         |  |
| Security             | 0   | 0        | 120,000  | 0  | 0        | 120,000        |  |
| Others               | 0   | 0        | 10,990   | 0  | 4,800    | 15,790         |  |
| Total                |     |          | 250,000  |    | 80,000   | 330,000        |  |