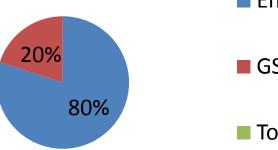

# Source of Finance Sales

■ Entrepreneur's Investment BDT 200,000

■ GSSBL Investment BDT 50,000

■ Total Investment BDT 250,000

| Financial E                        | Business (BDT | )       |          |          |          |
|------------------------------------|---------------|---------|----------|----------|----------|
| Paticular                          | Daily         | Monthly | Yearly   | Yearly   | Yearly   |
| Revenue(Sales)                     |               |         |          |          |          |
| Gamari, Segun, MangoWood, Jackfrut |               |         |          |          |          |
| Wood, Akashmoni, Mehgoni Others.   | 65000         | 1950000 | 23400000 | 23400000 | 23400000 |
|                                    |               | 0       | 0        | 0        | 0        |
| Total Sales (A)                    | 65000         | 1950000 | 23400000 | 23400000 | 23400000 |
| Less Variable Expense              |               |         |          |          |          |
| Gamari, Segun, MangoWood, Jackfrut |               |         |          |          |          |
| Wood, Akashmoni, Mehgoni Others.   | 45,500        | 1365000 | 16380000 | 16380000 | 16380000 |
|                                    |               |         |          |          |          |
| Total variable Expense (B)         | 45,500        | 1365000 | 16380000 | 16380000 | 16380000 |
| Contribution Margin (CM) [C=(A-B)  | 19,500        | 585000  | 7020000  | 7020000  | 7020000  |
| Less Variable Expense              |               |         |          |          |          |
| Rent                               |               | 2,500   | 30000    | 30000    | 30000    |
| Electricity bill                   |               | 200     | 2400     | 2400     | 2400     |
| Transportation                     |               | 0       | 0        | 0        | 0        |
| Salary (self)                      |               | 5,500   | 66000    | 66000    | 66000    |
| Salary(Staff)                      |               | 0       | 0        | 0        | 0        |
| Entertainment                      |               | 500     | 6000     | 6000     | 6000     |
| Guard                              |               | 400     | 4800     | 4800     | 4800     |
| Generator                          |               | 150     | 1800     | 1800     | 1800     |
| Bank charge                        |               | 0       | 0        | 0        | 0        |
| Mobile bill                        |               | 500     | 6000     | 6000     | 6000     |
| Total fixed cost (D)               |               | 9,750   | 117000   | 117000   | 117000   |
| Net Profit (E)= [C-D]              | 0             | 575,250 | 58,745   | 58,745   | 58,745   |
| Investment Payback                 |               |         | 20000    | 20000    | 20000    |