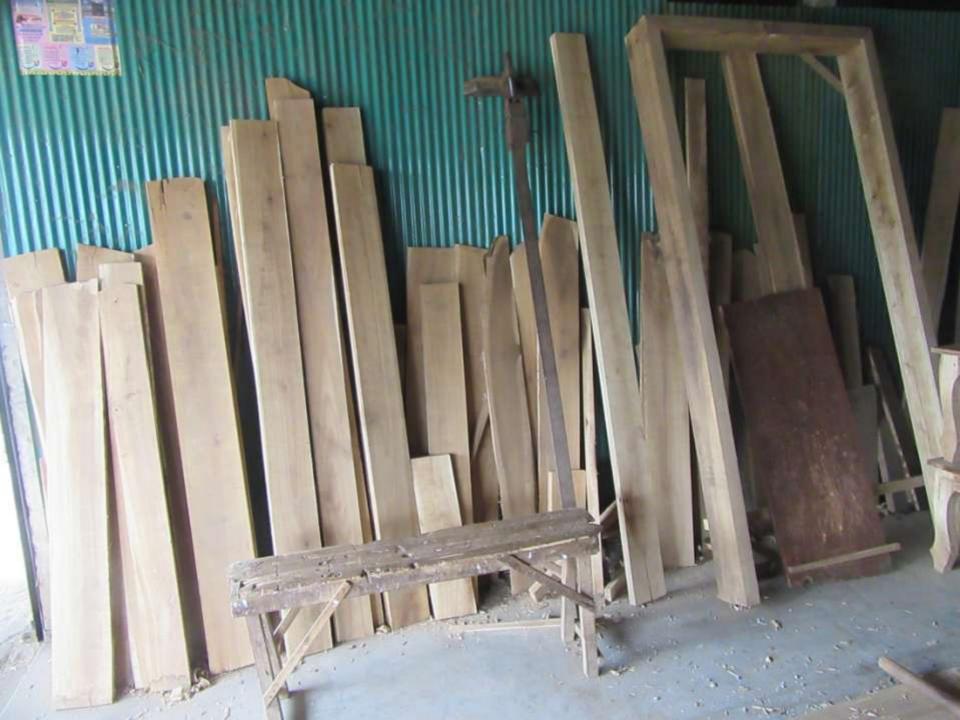

# Pictures

| Proposed Nobin Udyokta Business Info              |   |                                                                                                                                                                                                                                                                                                                                                       |  |  |  |
|---------------------------------------------------|---|-------------------------------------------------------------------------------------------------------------------------------------------------------------------------------------------------------------------------------------------------------------------------------------------------------------------------------------------------------|--|--|--|
| Business Name                                     | : | MAMUN FURNITURE MART                                                                                                                                                                                                                                                                                                                                  |  |  |  |
| Location                                          | : | Gas Field Choowrasta, Sakhiur, Tangail.                                                                                                                                                                                                                                                                                                               |  |  |  |
| Total Investment in BDT                           | : | BDT 2,50,000/-                                                                                                                                                                                                                                                                                                                                        |  |  |  |
| Financing                                         | : | Self BDT 200,000 (from existing business) 57% Required Investment BDT 50,000 (as equity) 43%                                                                                                                                                                                                                                                          |  |  |  |
| Present salary/drawings from business (estimates) | : | BDT 5,000                                                                                                                                                                                                                                                                                                                                             |  |  |  |
| Proposed Salary                                   | : | BDT 5,000                                                                                                                                                                                                                                                                                                                                             |  |  |  |
| Size of Farm                                      | : | 18 ft x 10 ft = 180 square ft                                                                                                                                                                                                                                                                                                                         |  |  |  |
| Implementation                                    | : | <ul> <li>The shop is planned to be scaled up by investment in existing woods like Akashmoni, Gamari, Jackfruit, Segun, Uclipters etc.</li> <li>The shop is rented.</li> <li>The shop is operating by entrepreneur.</li> <li>Existing 01 employee.</li> <li>Collects woods from Korotia, Tangail.</li> <li>Agreed grace period is 3 months.</li> </ul> |  |  |  |