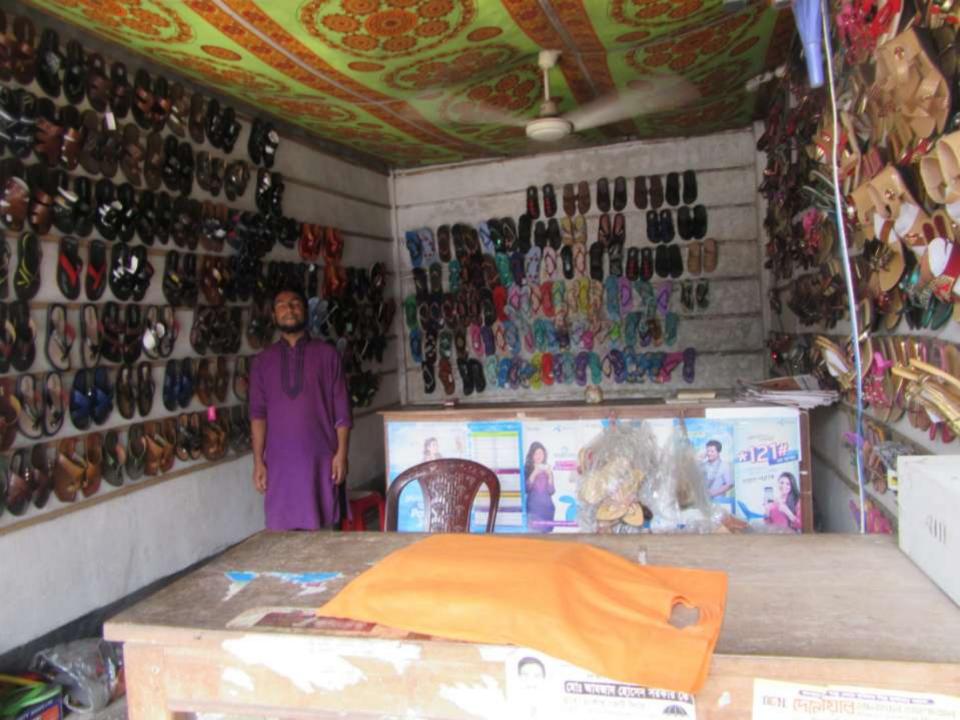

| Proposed Nobin Udyokta Business Info                 |   |                                                                                                                                                                                                                                                                                                                                                                 |  |  |  |  |
|------------------------------------------------------|---|-----------------------------------------------------------------------------------------------------------------------------------------------------------------------------------------------------------------------------------------------------------------------------------------------------------------------------------------------------------------|--|--|--|--|
| Business Name                                        | : | VAI VAI SHOES AND VARIETIES STORE                                                                                                                                                                                                                                                                                                                               |  |  |  |  |
| Location                                             | : | Chandpur Bazar, Gazipur                                                                                                                                                                                                                                                                                                                                         |  |  |  |  |
| Total Investment in BDT                              | : | BDT 1,70,000/-                                                                                                                                                                                                                                                                                                                                                  |  |  |  |  |
| Financing                                            | : | Self BDT 1,10,000/- (from existing business) 65%<br>Required Investment BDT 60,000/- (as equity) 35%                                                                                                                                                                                                                                                            |  |  |  |  |
| Present salary/drawings<br>from business (estimates) | : | BDT 5,000/-                                                                                                                                                                                                                                                                                                                                                     |  |  |  |  |
| Proposed Salary                                      | : | BDT 5,000/-                                                                                                                                                                                                                                                                                                                                                     |  |  |  |  |
| Size of shop                                         | : | 15 ft x 10 ft = 150 sq. ft                                                                                                                                                                                                                                                                                                                                      |  |  |  |  |
| Security of the shop                                 | : | BDT 20,000/-                                                                                                                                                                                                                                                                                                                                                    |  |  |  |  |
| Implementation                                       | : | <ul> <li>The business is planned to be scaled up by investment in existing goods like: Ladies and gents shoe etc.</li> <li>Average 20% gain on sales.</li> <li>The business is operated by entrepreneur. Existing no employee.</li> <li>The shop is rented.</li> <li>Collects goods from Fulbaria, Dhaka .</li> <li>Agreed grace period is 3 months.</li> </ul> |  |  |  |  |