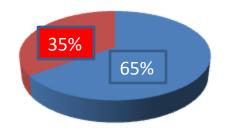

| Proposed Nobin Udyokta Business Info                 |   |                                                                                                                                                                                                                                                                                                                                                                 |  |  |  |  |
|------------------------------------------------------|---|-----------------------------------------------------------------------------------------------------------------------------------------------------------------------------------------------------------------------------------------------------------------------------------------------------------------------------------------------------------------|--|--|--|--|
| Business Name                                        | : | VAI VAI SHOES AND VARIETIES STORE                                                                                                                                                                                                                                                                                                                               |  |  |  |  |
| Location                                             | : | Chandpur Bazar, Gazipur                                                                                                                                                                                                                                                                                                                                         |  |  |  |  |
| Total Investment in BDT                              | : | BDT 1,70,000/-                                                                                                                                                                                                                                                                                                                                                  |  |  |  |  |
| Financing                                            | : | Self BDT 1,10,000/- (from existing business) 65%<br>Required Investment BDT 60,000/- (as equity) 35%                                                                                                                                                                                                                                                            |  |  |  |  |
| Present salary/drawings<br>from business (estimates) | : | BDT 5,000/-                                                                                                                                                                                                                                                                                                                                                     |  |  |  |  |
| Proposed Salary                                      | : | BDT 5,000/-                                                                                                                                                                                                                                                                                                                                                     |  |  |  |  |
| Size of shop                                         | : | 15 ft x 10 ft = 150 sq. ft                                                                                                                                                                                                                                                                                                                                      |  |  |  |  |
| Security of the shop                                 | : | BDT 20,000/-                                                                                                                                                                                                                                                                                                                                                    |  |  |  |  |
| Implementation                                       | : | <ul> <li>The business is planned to be scaled up by investment in existing goods like: Ladies and gents shoe etc.</li> <li>Average 20% gain on sales.</li> <li>The business is operated by entrepreneur. Existing no employee.</li> <li>The shop is rented.</li> <li>Collects goods from Fulbaria, Dhaka .</li> <li>Agreed grace period is 3 months.</li> </ul> |  |  |  |  |