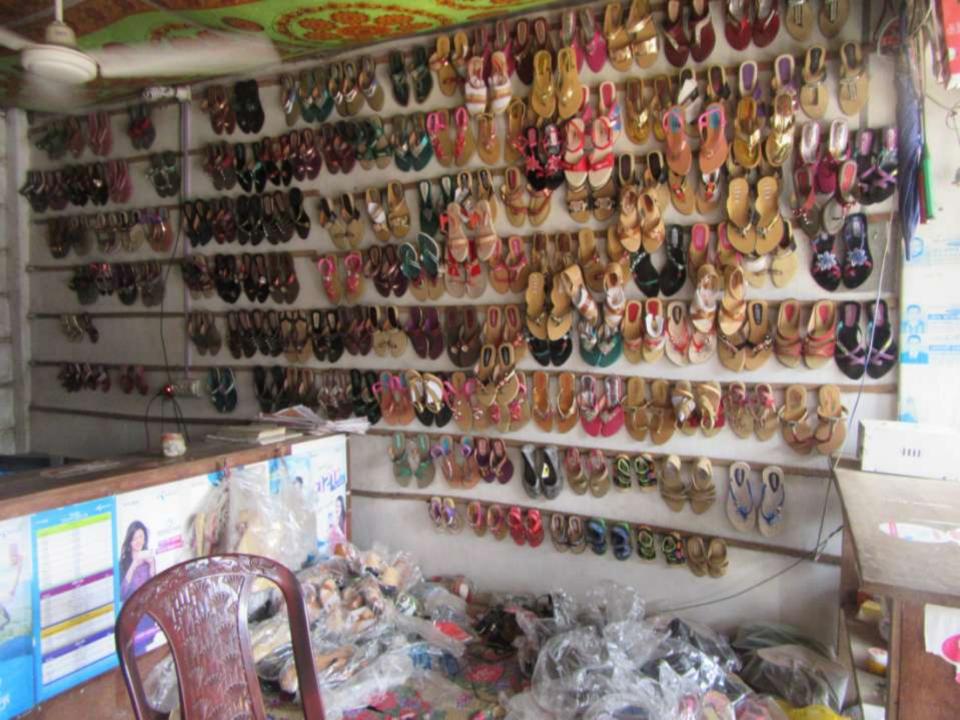

| Proposed Nobin Udyokta Business Info                 |   |                                                                                                                                                                                                                                                                                                                                                                 |  |  |  |  |
|------------------------------------------------------|---|-----------------------------------------------------------------------------------------------------------------------------------------------------------------------------------------------------------------------------------------------------------------------------------------------------------------------------------------------------------------|--|--|--|--|
| Business Name                                        | : | VAI VAI SHOES AND VARIETIES STORE                                                                                                                                                                                                                                                                                                                               |  |  |  |  |
| Location                                             | : | Chandpur Bazar, Gazipur                                                                                                                                                                                                                                                                                                                                         |  |  |  |  |
| Total Investment in BDT                              | : | BDT 1,70,000/-                                                                                                                                                                                                                                                                                                                                                  |  |  |  |  |
| Financing                                            | : | Self BDT 1,10,000/- (from existing business) 65%<br>Required Investment BDT 60,000/- (as equity) 35%                                                                                                                                                                                                                                                            |  |  |  |  |
| Present salary/drawings<br>from business (estimates) | : | BDT 5,000/-                                                                                                                                                                                                                                                                                                                                                     |  |  |  |  |
| Proposed Salary                                      | : | BDT 5,000/-                                                                                                                                                                                                                                                                                                                                                     |  |  |  |  |
| Size of shop                                         | : | 15 ft x 10 ft = 150 sq. ft                                                                                                                                                                                                                                                                                                                                      |  |  |  |  |
| Security of the shop                                 | : | BDT 20,000/-                                                                                                                                                                                                                                                                                                                                                    |  |  |  |  |
| Implementation                                       | : | <ul> <li>The business is planned to be scaled up by investment in existing goods like: Ladies and gents shoe etc.</li> <li>Average 20% gain on sales.</li> <li>The business is operated by entrepreneur. Existing no employee.</li> <li>The shop is rented.</li> <li>Collects goods from Fulbaria, Dhaka .</li> <li>Agreed grace period is 3 months.</li> </ul> |  |  |  |  |