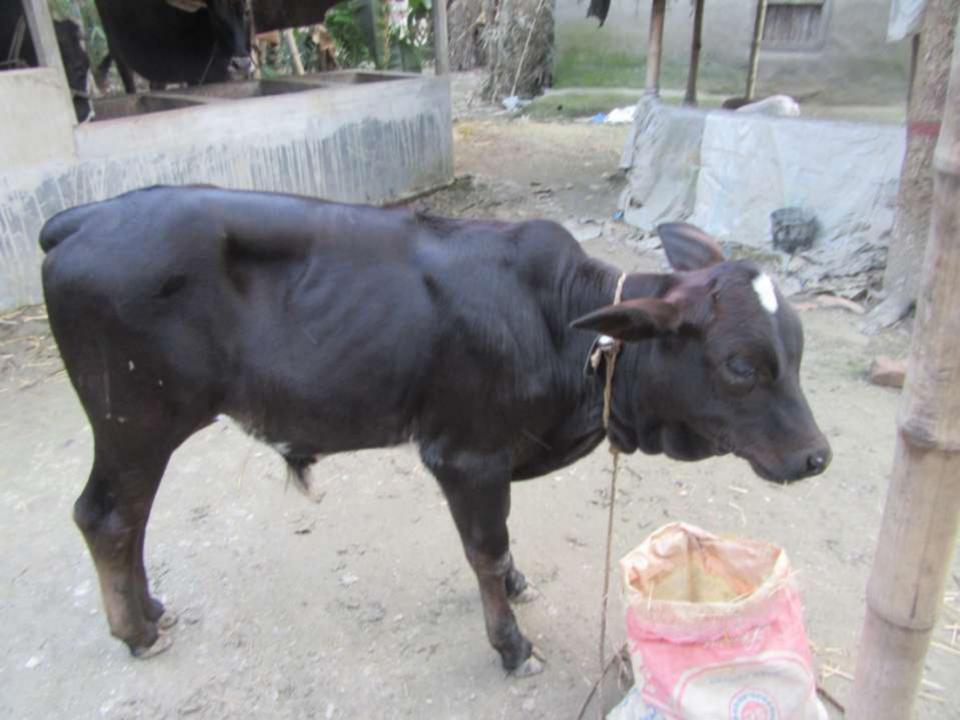

# Pictures

| Proposed Nobin Udyokta Business Info              |   |                                                                                                                                                                                                                                                                                                                                               |  |  |  |
|---------------------------------------------------|---|-----------------------------------------------------------------------------------------------------------------------------------------------------------------------------------------------------------------------------------------------------------------------------------------------------------------------------------------------|--|--|--|
| Business Name                                     | : | SABRINA DAIRY FARM                                                                                                                                                                                                                                                                                                                            |  |  |  |
| Location                                          |   | Dasshu Narayanpur, Kapashia.                                                                                                                                                                                                                                                                                                                  |  |  |  |
| Total Investment in BDT                           | : | BDT 5,40,000/-                                                                                                                                                                                                                                                                                                                                |  |  |  |
| Financing                                         | : | Self BDT 4,40,000/- (from existing business) 81%                                                                                                                                                                                                                                                                                              |  |  |  |
|                                                   |   | Required Investment BDT 1,00,000/- (as equity) 19%                                                                                                                                                                                                                                                                                            |  |  |  |
| Present salary/drawings from business (estimates) | : | BDT 5,000                                                                                                                                                                                                                                                                                                                                     |  |  |  |
| Proposed Salary                                   | : | BDT 5,000                                                                                                                                                                                                                                                                                                                                     |  |  |  |
| Size of shop                                      | : | 30 ft x 15 ft= 450 square ft                                                                                                                                                                                                                                                                                                                  |  |  |  |
| Implementation                                    | : | <ul> <li>He has four cow and one calf in his farm.</li> <li>Average daily milk production is 15 liter and milk price is BDT 50/</li> <li>The business is operating by entrepreneur. Existing no employee.</li> <li>The farm is owned.</li> <li>Collects cows from Kitola Bazer, Gazipur.</li> <li>Agreed grace period is 3 months.</li> </ul> |  |  |  |