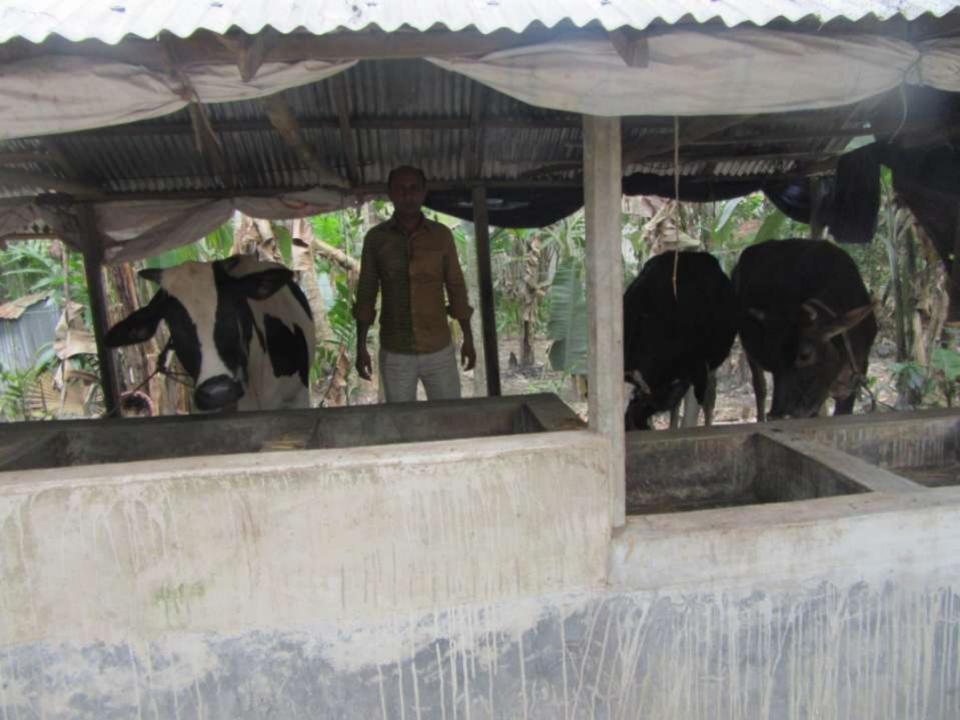

# Pictures

| Proposed Nobin Udyokta Business Info              |   |                                                                                                                                                                                                                                                                                                                                               |  |  |  |
|---------------------------------------------------|---|-----------------------------------------------------------------------------------------------------------------------------------------------------------------------------------------------------------------------------------------------------------------------------------------------------------------------------------------------|--|--|--|
| Business Name                                     | : | SABRINA DAIRY FARM                                                                                                                                                                                                                                                                                                                            |  |  |  |
| Location                                          |   | Dasshu Narayanpur, Kapashia.                                                                                                                                                                                                                                                                                                                  |  |  |  |
| Total Investment in BDT                           | : | BDT 5,40,000/-                                                                                                                                                                                                                                                                                                                                |  |  |  |
| Financing                                         | : | Self BDT 4,40,000/- (from existing business) 81%                                                                                                                                                                                                                                                                                              |  |  |  |
|                                                   |   | Required Investment BDT 1,00,000/- (as equity) 19%                                                                                                                                                                                                                                                                                            |  |  |  |
| Present salary/drawings from business (estimates) | : | BDT 5,000                                                                                                                                                                                                                                                                                                                                     |  |  |  |
| Proposed Salary                                   | : | BDT 5,000                                                                                                                                                                                                                                                                                                                                     |  |  |  |
| Size of shop                                      | : | 30 ft x 15 ft= 450 square ft                                                                                                                                                                                                                                                                                                                  |  |  |  |
| Implementation                                    | : | <ul> <li>He has four cow and one calf in his farm.</li> <li>Average daily milk production is 15 liter and milk price is BDT 50/</li> <li>The business is operating by entrepreneur. Existing no employee.</li> <li>The farm is owned.</li> <li>Collects cows from Kitola Bazer, Gazipur.</li> <li>Agreed grace period is 3 months.</li> </ul> |  |  |  |