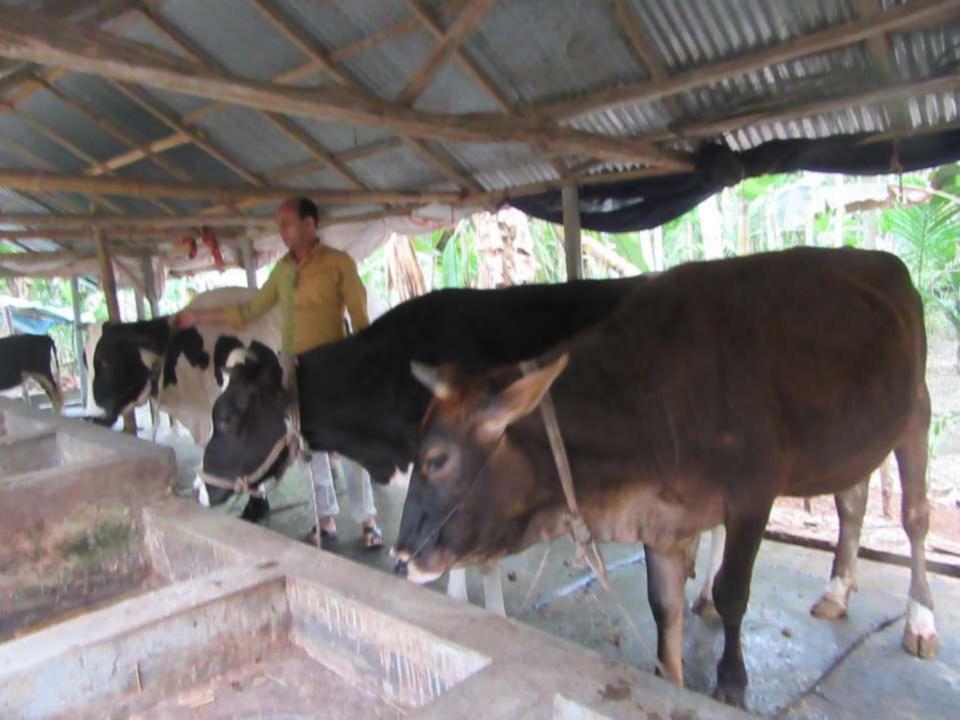

# Pictures

| Proposed Nobin Udyokta Business Info              |   |                                                                                                                                                                                                                                                                                                                                               |  |  |  |
|---------------------------------------------------|---|-----------------------------------------------------------------------------------------------------------------------------------------------------------------------------------------------------------------------------------------------------------------------------------------------------------------------------------------------|--|--|--|
| Business Name                                     | : | SABRINA DAIRY FARM                                                                                                                                                                                                                                                                                                                            |  |  |  |
| Location                                          |   | Dasshu Narayanpur, Kapashia.                                                                                                                                                                                                                                                                                                                  |  |  |  |
| Total Investment in BDT                           | : | BDT 5,40,000/-                                                                                                                                                                                                                                                                                                                                |  |  |  |
| Financing                                         | : | Self BDT 4,40,000/- (from existing business) 81%                                                                                                                                                                                                                                                                                              |  |  |  |
|                                                   |   | Required Investment BDT 1,00,000/- (as equity) 19%                                                                                                                                                                                                                                                                                            |  |  |  |
| Present salary/drawings from business (estimates) | : | BDT 5,000                                                                                                                                                                                                                                                                                                                                     |  |  |  |
| Proposed Salary                                   | : | BDT 5,000                                                                                                                                                                                                                                                                                                                                     |  |  |  |
| Size of shop                                      | : | 30 ft x 15 ft= 450 square ft                                                                                                                                                                                                                                                                                                                  |  |  |  |
| Implementation                                    | : | <ul> <li>He has four cow and one calf in his farm.</li> <li>Average daily milk production is 15 liter and milk price is BDT 50/</li> <li>The business is operating by entrepreneur. Existing no employee.</li> <li>The farm is owned.</li> <li>Collects cows from Kitola Bazer, Gazipur.</li> <li>Agreed grace period is 3 months.</li> </ul> |  |  |  |