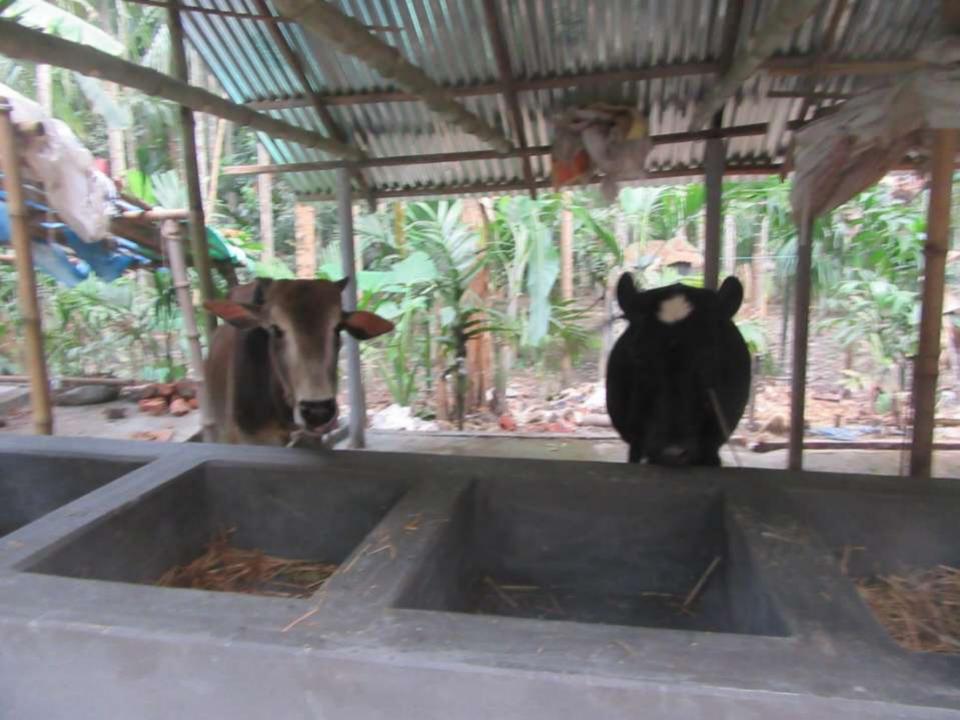

# Pictures

| Proposed Nobin Udyokta Business Info              |   |                                                                                                                                                                                                                                                                                                                                               |  |  |  |
|---------------------------------------------------|---|-----------------------------------------------------------------------------------------------------------------------------------------------------------------------------------------------------------------------------------------------------------------------------------------------------------------------------------------------|--|--|--|
| Business Name                                     | : | SABRINA DAIRY FARM                                                                                                                                                                                                                                                                                                                            |  |  |  |
| Location                                          |   | Dasshu Narayanpur, Kapashia.                                                                                                                                                                                                                                                                                                                  |  |  |  |
| Total Investment in BDT                           | : | BDT 5,40,000/-                                                                                                                                                                                                                                                                                                                                |  |  |  |
| Financing                                         | : | Self BDT 4,40,000/- (from existing business) 81%                                                                                                                                                                                                                                                                                              |  |  |  |
|                                                   |   | Required Investment BDT 1,00,000/- (as equity) 19%                                                                                                                                                                                                                                                                                            |  |  |  |
| Present salary/drawings from business (estimates) | : | BDT 5,000                                                                                                                                                                                                                                                                                                                                     |  |  |  |
| Proposed Salary                                   | : | BDT 5,000                                                                                                                                                                                                                                                                                                                                     |  |  |  |
| Size of shop                                      | : | 30 ft x 15 ft= 450 square ft                                                                                                                                                                                                                                                                                                                  |  |  |  |
| Implementation                                    | : | <ul> <li>He has four cow and one calf in his farm.</li> <li>Average daily milk production is 15 liter and milk price is BDT 50/</li> <li>The business is operating by entrepreneur. Existing no employee.</li> <li>The farm is owned.</li> <li>Collects cows from Kitola Bazer, Gazipur.</li> <li>Agreed grace period is 3 months.</li> </ul> |  |  |  |