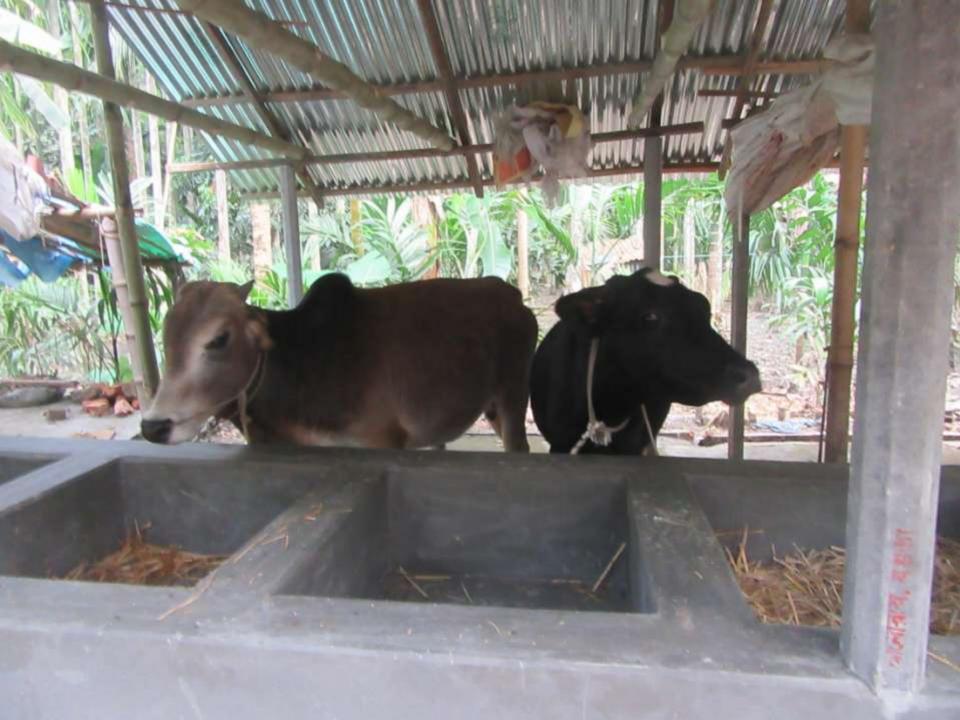

# Pictures

| Proposed Nobin Udyokta Business Info              |   |                                                                                                                                                                                                                                                                                                                                               |  |  |  |
|---------------------------------------------------|---|-----------------------------------------------------------------------------------------------------------------------------------------------------------------------------------------------------------------------------------------------------------------------------------------------------------------------------------------------|--|--|--|
| Business Name                                     | : | SABRINA DAIRY FARM                                                                                                                                                                                                                                                                                                                            |  |  |  |
| Location                                          |   | Dasshu Narayanpur, Kapashia.                                                                                                                                                                                                                                                                                                                  |  |  |  |
| Total Investment in BDT                           | : | BDT 5,40,000/-                                                                                                                                                                                                                                                                                                                                |  |  |  |
| Financing                                         | : | Self BDT 4,40,000/- (from existing business) 81%                                                                                                                                                                                                                                                                                              |  |  |  |
|                                                   |   | Required Investment BDT 1,00,000/- (as equity) 19%                                                                                                                                                                                                                                                                                            |  |  |  |
| Present salary/drawings from business (estimates) | : | BDT 5,000                                                                                                                                                                                                                                                                                                                                     |  |  |  |
| Proposed Salary                                   | : | BDT 5,000                                                                                                                                                                                                                                                                                                                                     |  |  |  |
| Size of shop                                      | : | 30 ft x 15 ft= 450 square ft                                                                                                                                                                                                                                                                                                                  |  |  |  |
| Implementation                                    | : | <ul> <li>He has four cow and one calf in his farm.</li> <li>Average daily milk production is 15 liter and milk price is BDT 50/</li> <li>The business is operating by entrepreneur. Existing no employee.</li> <li>The farm is owned.</li> <li>Collects cows from Kitola Bazer, Gazipur.</li> <li>Agreed grace period is 3 months.</li> </ul> |  |  |  |