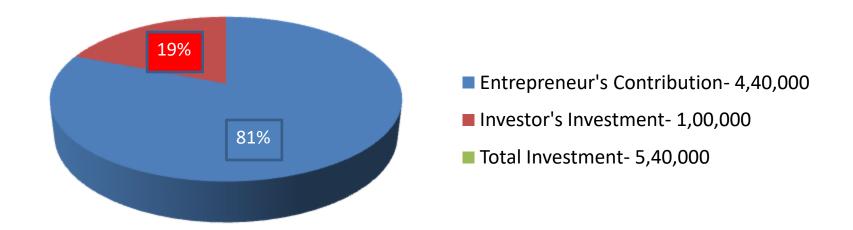

| Investment Breakdown |      |                   |         |         |         |         |         |  |
|----------------------|------|-------------------|---------|---------|---------|---------|---------|--|
|                      | Exis | ting              |         | Propose |         |         |         |  |
| Particulars          | Qty. | <b>Unit Price</b> | Amount  | Qty.    | Unit    | Amount  | d Total |  |
|                      |      |                   | (BDT)   |         | Price   | (BDT)   |         |  |
| Cow                  | 4    | 100,000           | 400,000 | 1       | 100,000 | 100,000 | 500,000 |  |
| Calf                 | 1    | 40,000            | 40,000  | 0       | 0       | 0       | 40,000  |  |
| Total                | 5    |                   | 440,000 | 1       |         | 100,000 | 540,000 |  |