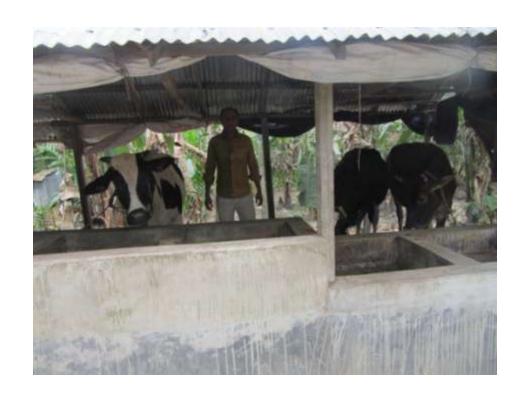

# Pictures

| Proposed Nobin Udyokta Business Info              |   |                                                                                                                                                                                                                                                                                                                                               |  |  |  |
|---------------------------------------------------|---|-----------------------------------------------------------------------------------------------------------------------------------------------------------------------------------------------------------------------------------------------------------------------------------------------------------------------------------------------|--|--|--|
| Business Name                                     | : | SABRINA DAIRY FARM                                                                                                                                                                                                                                                                                                                            |  |  |  |
| Location                                          |   | Dasshu Narayanpur, Kapashia.                                                                                                                                                                                                                                                                                                                  |  |  |  |
| Total Investment in BDT                           | : | BDT 5,40,000/-                                                                                                                                                                                                                                                                                                                                |  |  |  |
| Financing                                         | : | Self BDT 4,40,000/- (from existing business) 81%                                                                                                                                                                                                                                                                                              |  |  |  |
|                                                   |   | Required Investment BDT 1,00,000/- (as equity) 19%                                                                                                                                                                                                                                                                                            |  |  |  |
| Present salary/drawings from business (estimates) | : | BDT 5,000                                                                                                                                                                                                                                                                                                                                     |  |  |  |
| Proposed Salary                                   | : | BDT 5,000                                                                                                                                                                                                                                                                                                                                     |  |  |  |
| Size of shop                                      | : | 30 ft x 15 ft= 450 square ft                                                                                                                                                                                                                                                                                                                  |  |  |  |
| Implementation                                    | : | <ul> <li>He has four cow and one calf in his farm.</li> <li>Average daily milk production is 15 liter and milk price is BDT 50/</li> <li>The business is operating by entrepreneur. Existing no employee.</li> <li>The farm is owned.</li> <li>Collects cows from Kitola Bazer, Gazipur.</li> <li>Agreed grace period is 3 months.</li> </ul> |  |  |  |