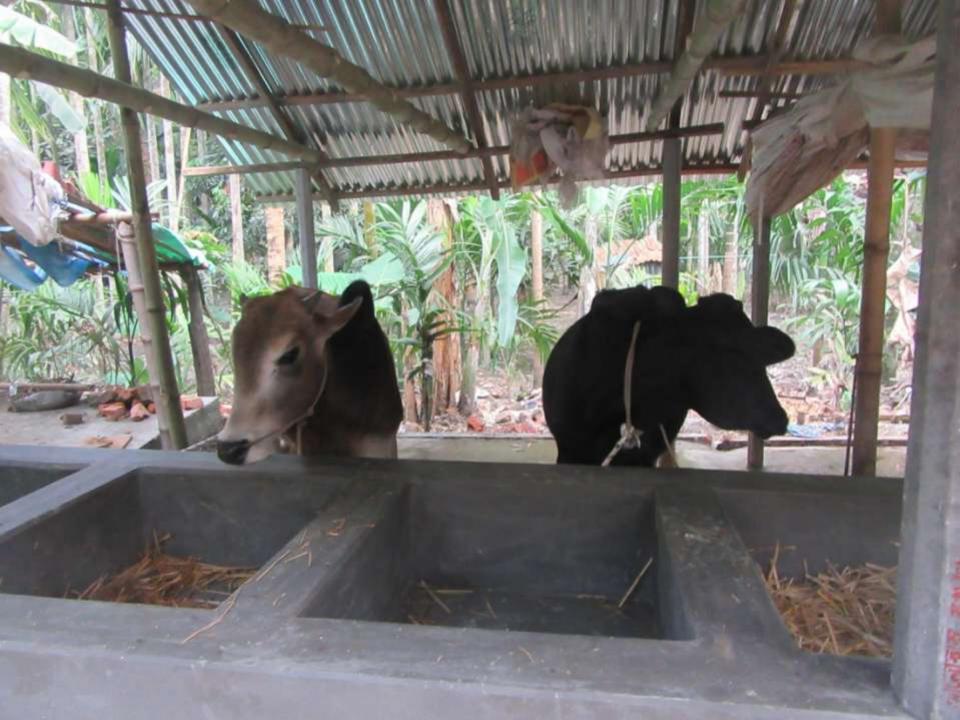

# Pictures

| Proposed Nobin Udyokta Business Info              |   |                                                                                                                                                                                                                                                                                                                                               |  |  |  |
|---------------------------------------------------|---|-----------------------------------------------------------------------------------------------------------------------------------------------------------------------------------------------------------------------------------------------------------------------------------------------------------------------------------------------|--|--|--|
| Business Name                                     | : | SABRINA DAIRY FARM                                                                                                                                                                                                                                                                                                                            |  |  |  |
| Location                                          |   | Dasshu Narayanpur, Kapashia.                                                                                                                                                                                                                                                                                                                  |  |  |  |
| Total Investment in BDT                           | : | BDT 5,40,000/-                                                                                                                                                                                                                                                                                                                                |  |  |  |
| Financing                                         | : | Self BDT 4,40,000/- (from existing business) 81%                                                                                                                                                                                                                                                                                              |  |  |  |
|                                                   |   | Required Investment BDT 1,00,000/- (as equity) 19%                                                                                                                                                                                                                                                                                            |  |  |  |
| Present salary/drawings from business (estimates) | : | BDT 5,000                                                                                                                                                                                                                                                                                                                                     |  |  |  |
| Proposed Salary                                   | : | BDT 5,000                                                                                                                                                                                                                                                                                                                                     |  |  |  |
| Size of shop                                      | : | 30 ft x 15 ft= 450 square ft                                                                                                                                                                                                                                                                                                                  |  |  |  |
| Implementation                                    | : | <ul> <li>He has four cow and one calf in his farm.</li> <li>Average daily milk production is 15 liter and milk price is BDT 50/</li> <li>The business is operating by entrepreneur. Existing no employee.</li> <li>The farm is owned.</li> <li>Collects cows from Kitola Bazer, Gazipur.</li> <li>Agreed grace period is 3 months.</li> </ul> |  |  |  |