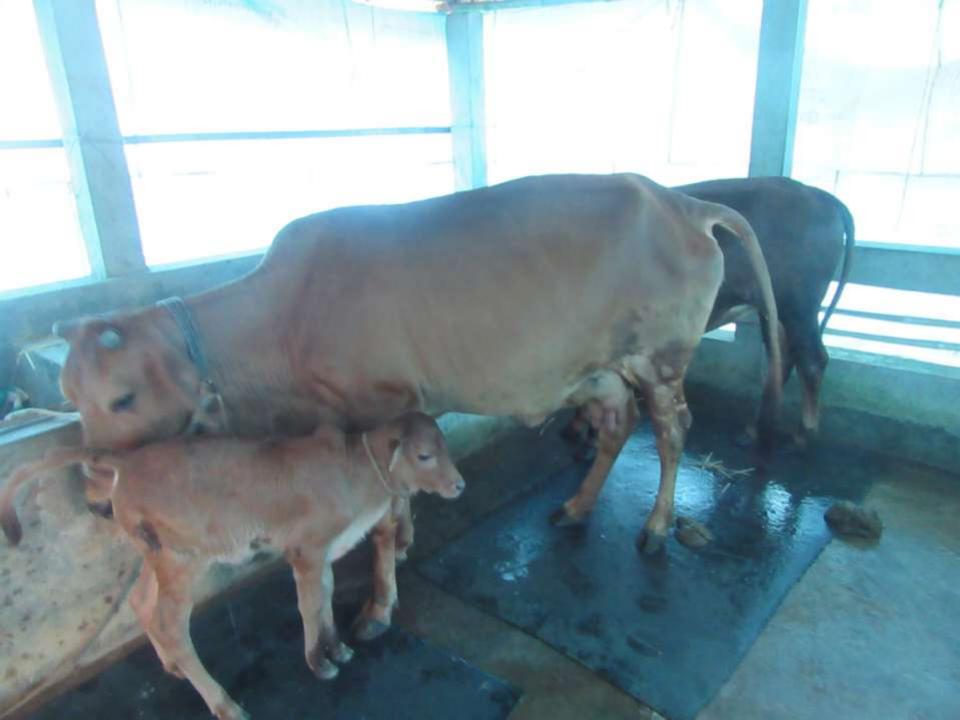

| Proposed Nobin Udyokta Business Info                 |   |                                                                                                                                                                                                                                                                                                                                                |  |  |  |
|------------------------------------------------------|---|------------------------------------------------------------------------------------------------------------------------------------------------------------------------------------------------------------------------------------------------------------------------------------------------------------------------------------------------|--|--|--|
| Business Name                                        | : | NILOY DAIRY FARM                                                                                                                                                                                                                                                                                                                               |  |  |  |
| Location                                             |   | Polashpur ,Kapashia.                                                                                                                                                                                                                                                                                                                           |  |  |  |
| Total Investment in BDT                              | : | BDT 2,60,000/-                                                                                                                                                                                                                                                                                                                                 |  |  |  |
| Financing                                            | : | Self BDT 1,80,000/- (from existing business) 69%                                                                                                                                                                                                                                                                                               |  |  |  |
|                                                      |   | Required Investment BDT 80,000/- (as equity) 31%                                                                                                                                                                                                                                                                                               |  |  |  |
| Present salary/drawings<br>from business (estimates) | : | BDT 5,000                                                                                                                                                                                                                                                                                                                                      |  |  |  |
| Proposed Salary                                      | : | BDT 5,000                                                                                                                                                                                                                                                                                                                                      |  |  |  |
| Size of shop                                         | : | 14 ft x 28 ft= 392 square ft                                                                                                                                                                                                                                                                                                                   |  |  |  |
| Implementation                                       | : | <ul> <li>She has four cow and one calf in her farm.</li> <li>Average daily milk production is 10 liter and milk price is BDT 50/</li> <li>The business is operating by entrepreneur. Existing no employee.</li> <li>The farm is owned.</li> <li>Collects cows from Amrait Bazar, Gazipur.</li> <li>Agreed grace period is 3 months.</li> </ul> |  |  |  |

Pictures