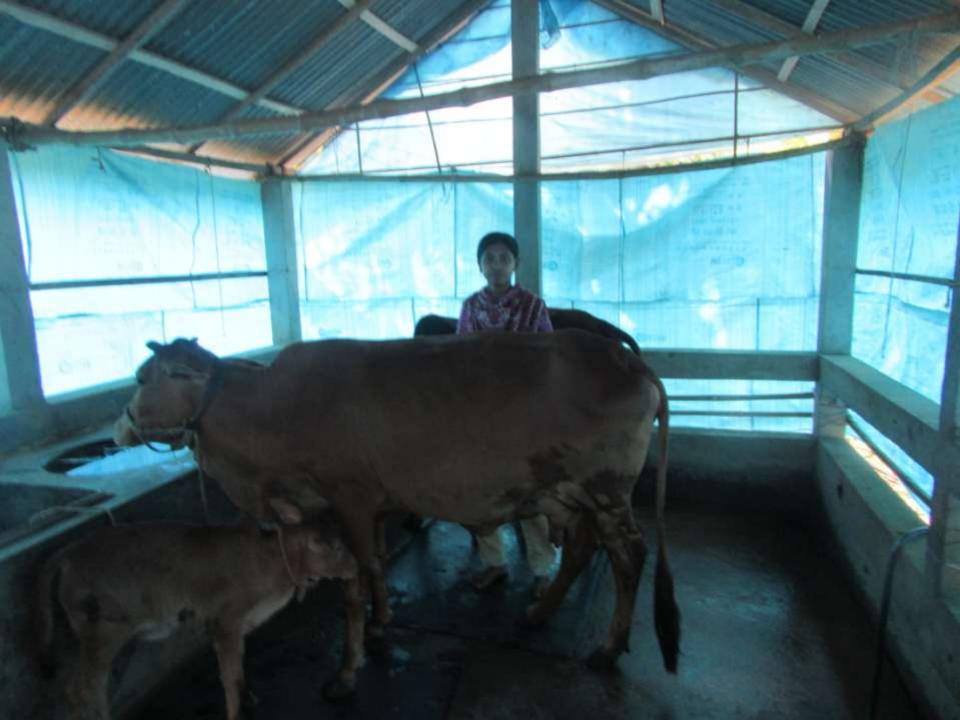

| Proposed Nobin Udyokta Business Info                 |   |                                                                                                                                                                                                                                                                                                                                                |  |  |  |
|------------------------------------------------------|---|------------------------------------------------------------------------------------------------------------------------------------------------------------------------------------------------------------------------------------------------------------------------------------------------------------------------------------------------|--|--|--|
| Business Name                                        | : | NILOY DAIRY FARM                                                                                                                                                                                                                                                                                                                               |  |  |  |
| Location                                             |   | Polashpur ,Kapashia.                                                                                                                                                                                                                                                                                                                           |  |  |  |
| Total Investment in BDT                              | : | BDT 2,60,000/-                                                                                                                                                                                                                                                                                                                                 |  |  |  |
| Financing                                            | : | Self BDT 1,80,000/- (from existing business) 69%                                                                                                                                                                                                                                                                                               |  |  |  |
|                                                      |   | Required Investment BDT 80,000/- (as equity) 31%                                                                                                                                                                                                                                                                                               |  |  |  |
| Present salary/drawings<br>from business (estimates) | : | BDT 5,000                                                                                                                                                                                                                                                                                                                                      |  |  |  |
| Proposed Salary                                      | : | BDT 5,000                                                                                                                                                                                                                                                                                                                                      |  |  |  |
| Size of shop                                         | : | 14 ft x 28 ft= 392 square ft                                                                                                                                                                                                                                                                                                                   |  |  |  |
| Implementation                                       | : | <ul> <li>She has four cow and one calf in her farm.</li> <li>Average daily milk production is 10 liter and milk price is BDT 50/</li> <li>The business is operating by entrepreneur. Existing no employee.</li> <li>The farm is owned.</li> <li>Collects cows from Amrait Bazar, Gazipur.</li> <li>Agreed grace period is 3 months.</li> </ul> |  |  |  |

Pictures