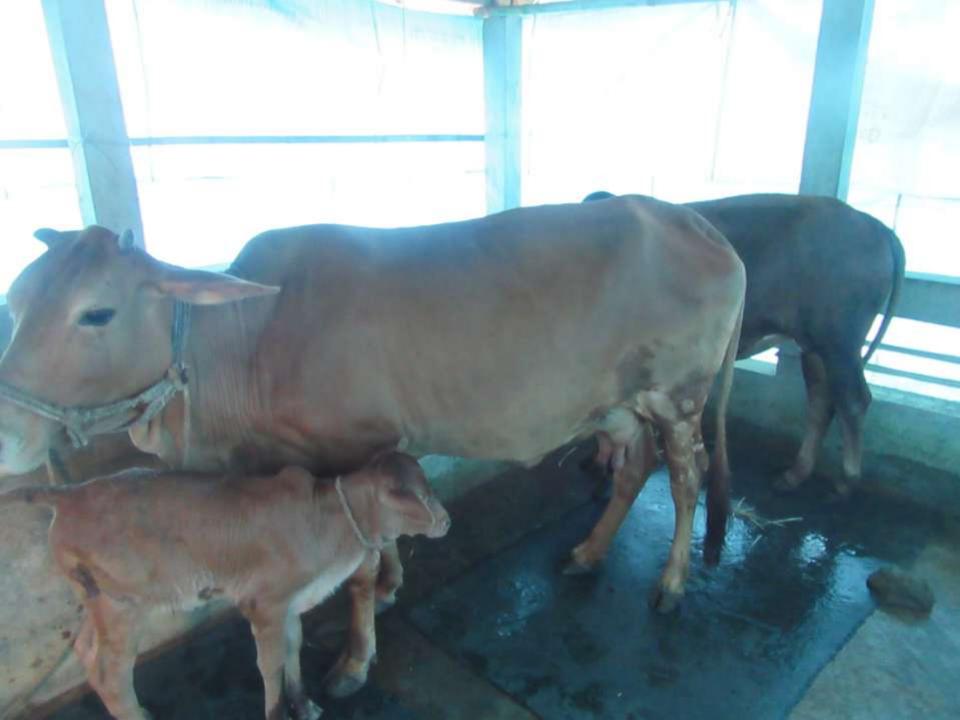

| Proposed Nobin Udyokta Business Info                 |   |                                                                                                                                                                                                                                                                                                                                                |  |  |  |
|------------------------------------------------------|---|------------------------------------------------------------------------------------------------------------------------------------------------------------------------------------------------------------------------------------------------------------------------------------------------------------------------------------------------|--|--|--|
| Business Name                                        | : | NILOY DAIRY FARM                                                                                                                                                                                                                                                                                                                               |  |  |  |
| Location                                             |   | Polashpur ,Kapashia.                                                                                                                                                                                                                                                                                                                           |  |  |  |
| Total Investment in BDT                              | : | BDT 2,60,000/-                                                                                                                                                                                                                                                                                                                                 |  |  |  |
| Financing                                            | : | Self BDT 1,80,000/- (from existing business) 69%                                                                                                                                                                                                                                                                                               |  |  |  |
|                                                      |   | Required Investment BDT 80,000/- (as equity) 31%                                                                                                                                                                                                                                                                                               |  |  |  |
| Present salary/drawings<br>from business (estimates) | : | BDT 5,000                                                                                                                                                                                                                                                                                                                                      |  |  |  |
| Proposed Salary                                      | : | BDT 5,000                                                                                                                                                                                                                                                                                                                                      |  |  |  |
| Size of shop                                         | : | 14 ft x 28 ft= 392 square ft                                                                                                                                                                                                                                                                                                                   |  |  |  |
| Implementation                                       | : | <ul> <li>She has four cow and one calf in her farm.</li> <li>Average daily milk production is 10 liter and milk price is BDT 50/</li> <li>The business is operating by entrepreneur. Existing no employee.</li> <li>The farm is owned.</li> <li>Collects cows from Amrait Bazar, Gazipur.</li> <li>Agreed grace period is 3 months.</li> </ul> |  |  |  |

Pictures