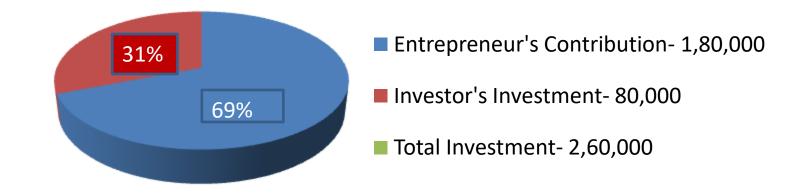

| Proposed Nobin Udyokta Business Info                 |   |                                                                                                                                                                                                                                                                                                                                                |  |  |  |
|------------------------------------------------------|---|------------------------------------------------------------------------------------------------------------------------------------------------------------------------------------------------------------------------------------------------------------------------------------------------------------------------------------------------|--|--|--|
| Business Name                                        | : | NILOY DAIRY FARM                                                                                                                                                                                                                                                                                                                               |  |  |  |
| Location                                             |   | Polashpur ,Kapashia.                                                                                                                                                                                                                                                                                                                           |  |  |  |
| Total Investment in BDT                              | : | BDT 2,60,000/-                                                                                                                                                                                                                                                                                                                                 |  |  |  |
| Financing                                            | : | Self BDT 1,80,000/- (from existing business) 69%                                                                                                                                                                                                                                                                                               |  |  |  |
|                                                      |   | Required Investment BDT 80,000/- (as equity) 31%                                                                                                                                                                                                                                                                                               |  |  |  |
| Present salary/drawings<br>from business (estimates) | : | BDT 5,000                                                                                                                                                                                                                                                                                                                                      |  |  |  |
| Proposed Salary                                      | : | BDT 5,000                                                                                                                                                                                                                                                                                                                                      |  |  |  |
| Size of shop                                         | : | 14 ft x 28 ft= 392 square ft                                                                                                                                                                                                                                                                                                                   |  |  |  |
| Implementation                                       | : | <ul> <li>She has four cow and one calf in her farm.</li> <li>Average daily milk production is 10 liter and milk price is BDT 50/</li> <li>The business is operating by entrepreneur. Existing no employee.</li> <li>The farm is owned.</li> <li>Collects cows from Amrait Bazar, Gazipur.</li> <li>Agreed grace period is 3 months.</li> </ul> |  |  |  |

| Investment Breakdown |      |                   |         |         |        |        |         |
|----------------------|------|-------------------|---------|---------|--------|--------|---------|
|                      | Exis | ting              |         | Propose |        |        |         |
| Particulars          | Qty. | <b>Unit Price</b> | Amount  | Qty.    | Unit   | Amount | d Total |
|                      |      |                   | (BDT)   |         | Price  | (BDT)  |         |
| Cow                  | 1    | 100,000           | 100,000 | 1       | 80,000 | 80,000 | 180,000 |
| Ох                   | 1    | 60,000            | 60,000  |         |        |        | 60,000  |
| Calf                 | 1    | 20,000            | 20,000  | 0       | 0      | 0      | 20,000  |
| Total                | 5    |                   | 180,000 | 1       |        | 80,000 | 260,000 |