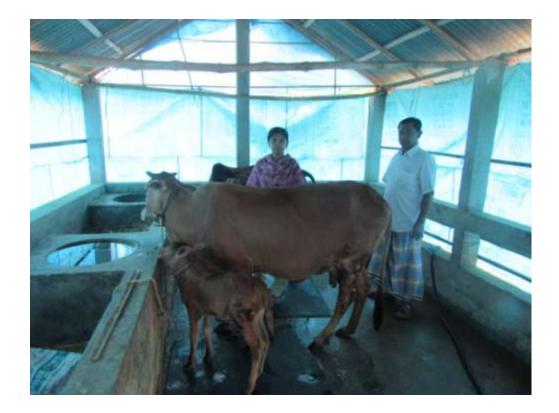

| Proposed Nobin Udyokta Business Info                 |   |                                                                                                                                                                                                                                                                                                                                                |  |  |  |
|------------------------------------------------------|---|------------------------------------------------------------------------------------------------------------------------------------------------------------------------------------------------------------------------------------------------------------------------------------------------------------------------------------------------|--|--|--|
| Business Name                                        | : | NILOY DAIRY FARM                                                                                                                                                                                                                                                                                                                               |  |  |  |
| Location                                             |   | Polashpur ,Kapashia.                                                                                                                                                                                                                                                                                                                           |  |  |  |
| Total Investment in BDT                              | : | BDT 2,60,000/-                                                                                                                                                                                                                                                                                                                                 |  |  |  |
| Financing                                            | : | Self BDT 1,80,000/- (from existing business) 69%                                                                                                                                                                                                                                                                                               |  |  |  |
|                                                      |   | Required Investment BDT 80,000/- (as equity) 31%                                                                                                                                                                                                                                                                                               |  |  |  |
| Present salary/drawings<br>from business (estimates) | : | BDT 5,000                                                                                                                                                                                                                                                                                                                                      |  |  |  |
| Proposed Salary                                      | : | BDT 5,000                                                                                                                                                                                                                                                                                                                                      |  |  |  |
| Size of shop                                         | : | 14 ft x 28 ft= 392 square ft                                                                                                                                                                                                                                                                                                                   |  |  |  |
| Implementation                                       | : | <ul> <li>She has four cow and one calf in her farm.</li> <li>Average daily milk production is 10 liter and milk price is BDT 50/</li> <li>The business is operating by entrepreneur. Existing no employee.</li> <li>The farm is owned.</li> <li>Collects cows from Amrait Bazar, Gazipur.</li> <li>Agreed grace period is 3 months.</li> </ul> |  |  |  |

Pictures