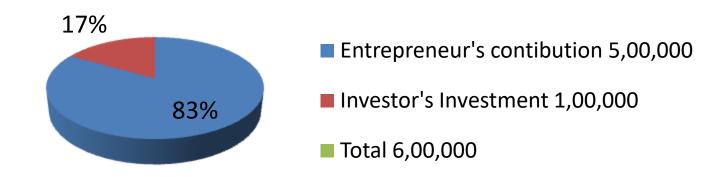

| Proposed Nobin Udyokta Business Info              |   |                                                                                                                                                                                                                                                                                                                                                                                                                   |  |  |  |
|---------------------------------------------------|---|-------------------------------------------------------------------------------------------------------------------------------------------------------------------------------------------------------------------------------------------------------------------------------------------------------------------------------------------------------------------------------------------------------------------|--|--|--|
| Business Name                                     | : | MAHBUB TRADERS                                                                                                                                                                                                                                                                                                                                                                                                    |  |  |  |
| Location                                          | : | Fulbaria Bazar, Gazipur                                                                                                                                                                                                                                                                                                                                                                                           |  |  |  |
| Total Investment in BDT                           | : | BDT 6,00,000/-                                                                                                                                                                                                                                                                                                                                                                                                    |  |  |  |
| Financing                                         | : | Self BDT 5,00,000/- (from existing business) 83% Required Investment BDT 1,00,000/- (as equity) 17%                                                                                                                                                                                                                                                                                                               |  |  |  |
| Present salary/drawings from business (estimates) | : | BDT 5,000/-                                                                                                                                                                                                                                                                                                                                                                                                       |  |  |  |
| Proposed Salary                                   | : | BDT 5,000/-                                                                                                                                                                                                                                                                                                                                                                                                       |  |  |  |
| Size of shop                                      | : | 30 ft x 20 ft = 600 sq. ft                                                                                                                                                                                                                                                                                                                                                                                        |  |  |  |
| Security of the shop                              | : | BDT 30,000 /-                                                                                                                                                                                                                                                                                                                                                                                                     |  |  |  |
| Implementation                                    | : | <ul> <li>The business is planned to be scaled up by investment in existing goods like: Rod, Cement, Workshop Materials, Steel Almirah, Steel Box, Plain Sheet etc.</li> <li>Average 12% gain on sales.</li> <li>The business is operated by entrepreneur. Existing 1 employee.</li> <li>The shop is rented.</li> <li>Collects goods from Gazipur/ Jamalpur .</li> <li>Agreed grace period is 3 months.</li> </ul> |  |  |  |