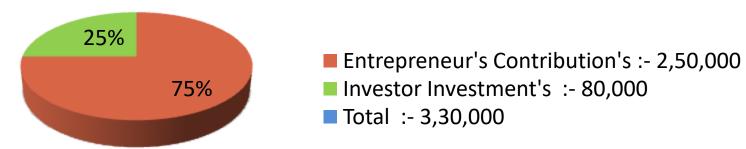

| Proposed Nobin Udyokta Business Info              |   |                                                                                                                                                                                                                                                                                                                                                       |  |  |  |  |
|---------------------------------------------------|---|-------------------------------------------------------------------------------------------------------------------------------------------------------------------------------------------------------------------------------------------------------------------------------------------------------------------------------------------------------|--|--|--|--|
| Business Name                                     | : | SABUJ-SATHI COSMATICS                                                                                                                                                                                                                                                                                                                                 |  |  |  |  |
| Location                                          | : | Aouna Bazar, Nawabganj, Dhaka.                                                                                                                                                                                                                                                                                                                        |  |  |  |  |
| Total Investment in BDT                           | : | BDT 3,30,000/-                                                                                                                                                                                                                                                                                                                                        |  |  |  |  |
| Financing                                         | : | Self BDT 2,50,000(from existing business) 75%                                                                                                                                                                                                                                                                                                         |  |  |  |  |
|                                                   |   | Required Investment BDT 80,000(as equity) 25%                                                                                                                                                                                                                                                                                                         |  |  |  |  |
| Present salary/drawings from business (estimates) | : | BDT 5,000                                                                                                                                                                                                                                                                                                                                             |  |  |  |  |
| Proposed Salary                                   | : | BDT 5,000                                                                                                                                                                                                                                                                                                                                             |  |  |  |  |
| Size of shop                                      | : | 20 ft x 10 ft= 200 square ft                                                                                                                                                                                                                                                                                                                          |  |  |  |  |
| Security of the shop                              | : | 30,000/-                                                                                                                                                                                                                                                                                                                                              |  |  |  |  |
| Implementation                                    | : | <ul> <li>The business is planned to be scaled up by investment in existing goods like; Snow,bodyspay,sari,lunge etc.</li> <li>Average 20% gain on sale.</li> <li>The business is operating by entrepreneur.</li> <li>He is doing his business in rent place.</li> <li>Collects goods from Dhaka.</li> <li>Agreed grace period is 3 months.</li> </ul> |  |  |  |  |