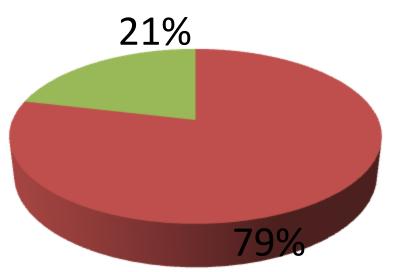

| Proposed Nobin Udyokta Business Info                 |                                                                                                                                                                                                                                                                                                                              |                                                 |  |  |  |
|------------------------------------------------------|------------------------------------------------------------------------------------------------------------------------------------------------------------------------------------------------------------------------------------------------------------------------------------------------------------------------------|-------------------------------------------------|--|--|--|
| Business Name                                        | :                                                                                                                                                                                                                                                                                                                            | MOSHAROF DAIRY FARM                             |  |  |  |
| Location                                             | :                                                                                                                                                                                                                                                                                                                            | Ulaail, Aaona bazaar, Nobabgonj                 |  |  |  |
| Total Investment in BDT                              | :                                                                                                                                                                                                                                                                                                                            | BDT 3,75,000/-                                  |  |  |  |
| Financing                                            | :                                                                                                                                                                                                                                                                                                                            | Self BDT 295,000/-(from existing business) 79%  |  |  |  |
|                                                      |                                                                                                                                                                                                                                                                                                                              | Required Investment BDT 80,000/-(as equity) 21% |  |  |  |
| Present salary/drawings<br>from business (estimates) | :                                                                                                                                                                                                                                                                                                                            | BDT 5,000/-                                     |  |  |  |
| Proposed Salary                                      | :                                                                                                                                                                                                                                                                                                                            | BDT 5,000/-                                     |  |  |  |
| Size of shop                                         | :                                                                                                                                                                                                                                                                                                                            | 15 ft x 25 ft= 375 square ft                    |  |  |  |
| Implementation                                       | <ul> <li>He has three cow and three calf in his farm.</li> <li>Average daily milk production is 16 liter and milk price is BD</li> <li>The business is operating by entrepreneur. Existing 1 employ</li> <li>Collects goods from Nobabgonj.</li> <li>The farm is owned.</li> <li>Agreed grace period is 3 months.</li> </ul> |                                                 |  |  |  |