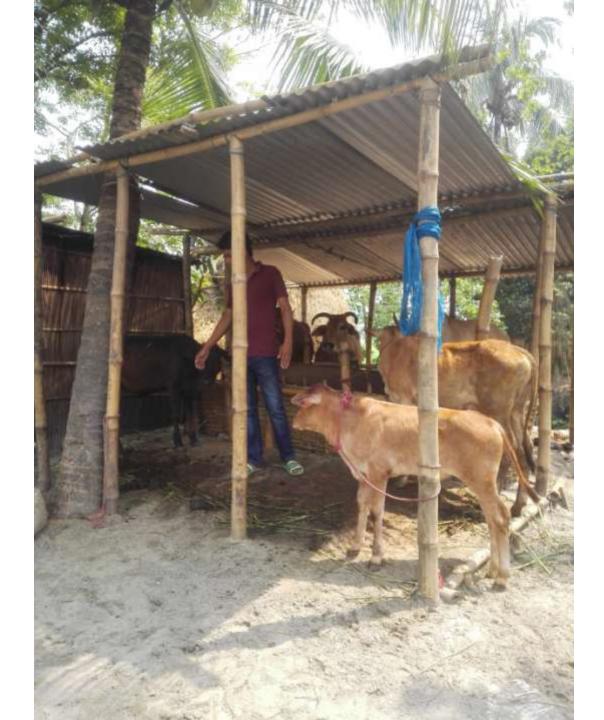

| Proposed Nobin Udyokta Business Info                 |                                                                                                                                                                                                                                                                                                                              |                                                 |  |  |  |
|------------------------------------------------------|------------------------------------------------------------------------------------------------------------------------------------------------------------------------------------------------------------------------------------------------------------------------------------------------------------------------------|-------------------------------------------------|--|--|--|
| Business Name                                        | :                                                                                                                                                                                                                                                                                                                            | MOSHAROF DAIRY FARM                             |  |  |  |
| Location                                             | :                                                                                                                                                                                                                                                                                                                            | Ulaail, Aaona bazaar, Nobabgonj                 |  |  |  |
| Total Investment in BDT                              | :                                                                                                                                                                                                                                                                                                                            | BDT 3,75,000/-                                  |  |  |  |
| Financing                                            | :                                                                                                                                                                                                                                                                                                                            | Self BDT 295,000/-(from existing business) 79%  |  |  |  |
|                                                      |                                                                                                                                                                                                                                                                                                                              | Required Investment BDT 80,000/-(as equity) 21% |  |  |  |
| Present salary/drawings<br>from business (estimates) | :                                                                                                                                                                                                                                                                                                                            | BDT 5,000/-                                     |  |  |  |
| Proposed Salary                                      | :                                                                                                                                                                                                                                                                                                                            | BDT 5,000/-                                     |  |  |  |
| Size of shop                                         | :                                                                                                                                                                                                                                                                                                                            | 15 ft x 25 ft= 375 square ft                    |  |  |  |
| Implementation                                       | <ul> <li>He has three cow and three calf in his farm.</li> <li>Average daily milk production is 16 liter and milk price is BD</li> <li>The business is operating by entrepreneur. Existing 1 employ</li> <li>Collects goods from Nobabgonj.</li> <li>The farm is owned.</li> <li>Agreed grace period is 3 months.</li> </ul> |                                                 |  |  |  |