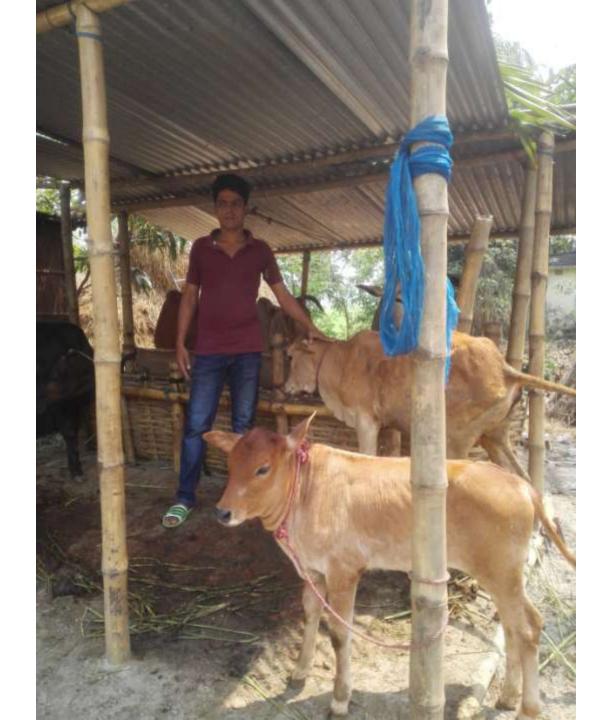

| Proposed Nobin Udyokta Business Info                 |                                                                                                                                                                                                                                                                                                                              |                                                 |  |  |  |
|------------------------------------------------------|------------------------------------------------------------------------------------------------------------------------------------------------------------------------------------------------------------------------------------------------------------------------------------------------------------------------------|-------------------------------------------------|--|--|--|
| Business Name                                        | :                                                                                                                                                                                                                                                                                                                            | MOSHAROF DAIRY FARM                             |  |  |  |
| Location                                             | :                                                                                                                                                                                                                                                                                                                            | Ulaail, Aaona bazaar, Nobabgonj                 |  |  |  |
| Total Investment in BDT                              | :                                                                                                                                                                                                                                                                                                                            | BDT 3,75,000/-                                  |  |  |  |
| Financing                                            | :                                                                                                                                                                                                                                                                                                                            | Self BDT 295,000/-(from existing business) 79%  |  |  |  |
|                                                      |                                                                                                                                                                                                                                                                                                                              | Required Investment BDT 80,000/-(as equity) 21% |  |  |  |
| Present salary/drawings<br>from business (estimates) | :                                                                                                                                                                                                                                                                                                                            | BDT 5,000/-                                     |  |  |  |
| Proposed Salary                                      | :                                                                                                                                                                                                                                                                                                                            | BDT 5,000/-                                     |  |  |  |
| Size of shop                                         | :                                                                                                                                                                                                                                                                                                                            | 15 ft x 25 ft= 375 square ft                    |  |  |  |
| Implementation                                       | <ul> <li>He has three cow and three calf in his farm.</li> <li>Average daily milk production is 16 liter and milk price is BD</li> <li>The business is operating by entrepreneur. Existing 1 employ</li> <li>Collects goods from Nobabgonj.</li> <li>The farm is owned.</li> <li>Agreed grace period is 3 months.</li> </ul> |                                                 |  |  |  |