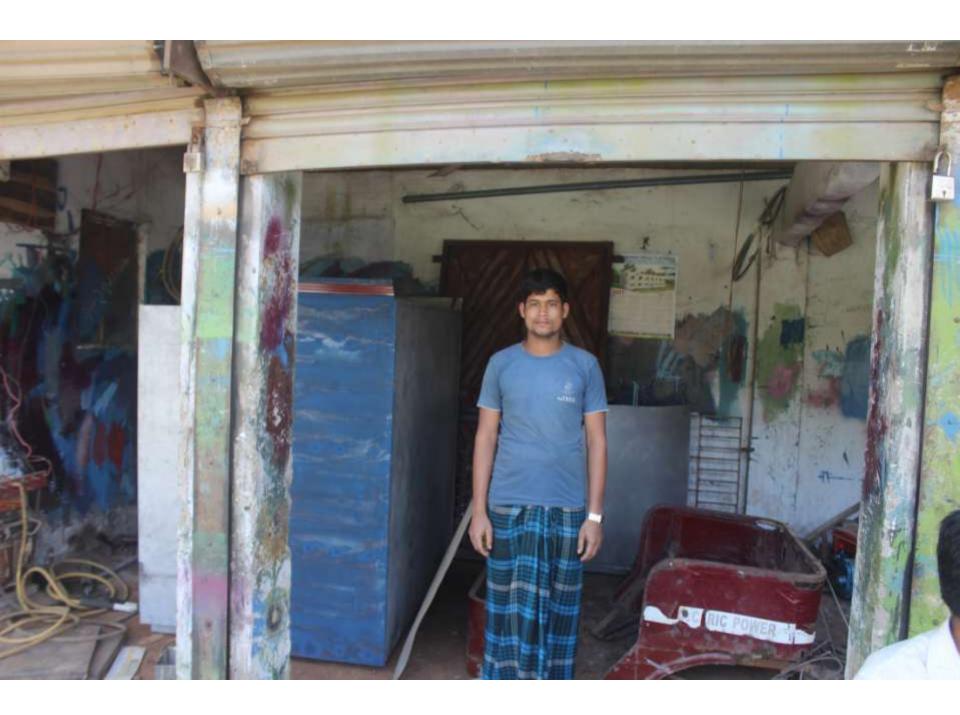

# Pictures

| Proposed Nobin Udyokta Business Info              |   |                                                                                                                                                                                                                                                                                                                                                                                                           |  |  |  |
|---------------------------------------------------|---|-----------------------------------------------------------------------------------------------------------------------------------------------------------------------------------------------------------------------------------------------------------------------------------------------------------------------------------------------------------------------------------------------------------|--|--|--|
| Business Name                                     | : | TISHA METEL                                                                                                                                                                                                                                                                                                                                                                                               |  |  |  |
| Location                                          | : | Lucky road, west hirapur ,silonyia, Dagonvuiyan, Feni                                                                                                                                                                                                                                                                                                                                                     |  |  |  |
| Total Investment in BDT                           | : | BDT 420,000/-                                                                                                                                                                                                                                                                                                                                                                                             |  |  |  |
| Financing                                         | : | Self BDT 370,000/- (from existing business) 88% Required Investment BDT 50,000/- (as equity) 12%                                                                                                                                                                                                                                                                                                          |  |  |  |
| Present salary/drawings from business (estimates) | : | BDT 5,000                                                                                                                                                                                                                                                                                                                                                                                                 |  |  |  |
| Proposed Salary                                   | : | BDT 5,000                                                                                                                                                                                                                                                                                                                                                                                                 |  |  |  |
| Size of shop                                      | : | 40 ft x 12 ft= 480 square ft                                                                                                                                                                                                                                                                                                                                                                              |  |  |  |
| Implementation                                    | : | <ul> <li>■The business is planned to be scaled up by investment in existing goods like; Steel Furniture.</li> <li>■Average 20% gain on sales.</li> <li>■The business is operating by the entrepreneur himself. He has 05 employee. After getting equity fund 2 will be appointed.</li> <li>■The shop is rented.</li> <li>■Collects goods from Feni.</li> <li>■Agreed grace period is 3 months.</li> </ul> |  |  |  |