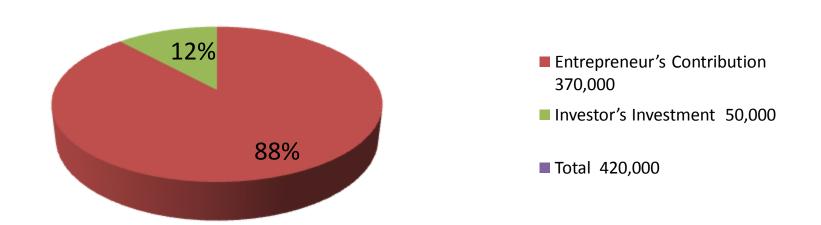

|   | Investment | Break  | nwok |
|---|------------|--------|------|
| Ц |            | DICUIN |      |

|                    | Existin | Proposed   |         |     |            |        |          |
|--------------------|---------|------------|---------|-----|------------|--------|----------|
| Particulars Qty. U |         | Unit Price | Amount  | Qty | Unit Price | Amount | Proposed |
|                    |         |            | (BDT)   | _   | -          | (BDT)  | Total    |
| Almeria            | 05p     | 20,000     | 100,000 | 0   | 0          | 0      | 100,000  |
| Soakage            | 03p     | 25,000     | 75,000  | 0   | 0          | 0      | 75,000   |
| Door window        | 0       | 0          | 70000   | 0   | 0          | 0      | 70000    |
| Plen sit           | 0       | 0          | 50000   | 0   | 0          | 10000  | 60000    |
| Loha               | 0       | 0          | 35000   | 0   | 0          | 40000  | 75000    |
| Other              | 0       | 0          | 20000   | 0   | 0          | 0      | 20000    |
| Security           |         |            | 20000   |     |            |        | 20000    |
| Total              |         |            | 370000  |     |            | 50000  | 420000   |