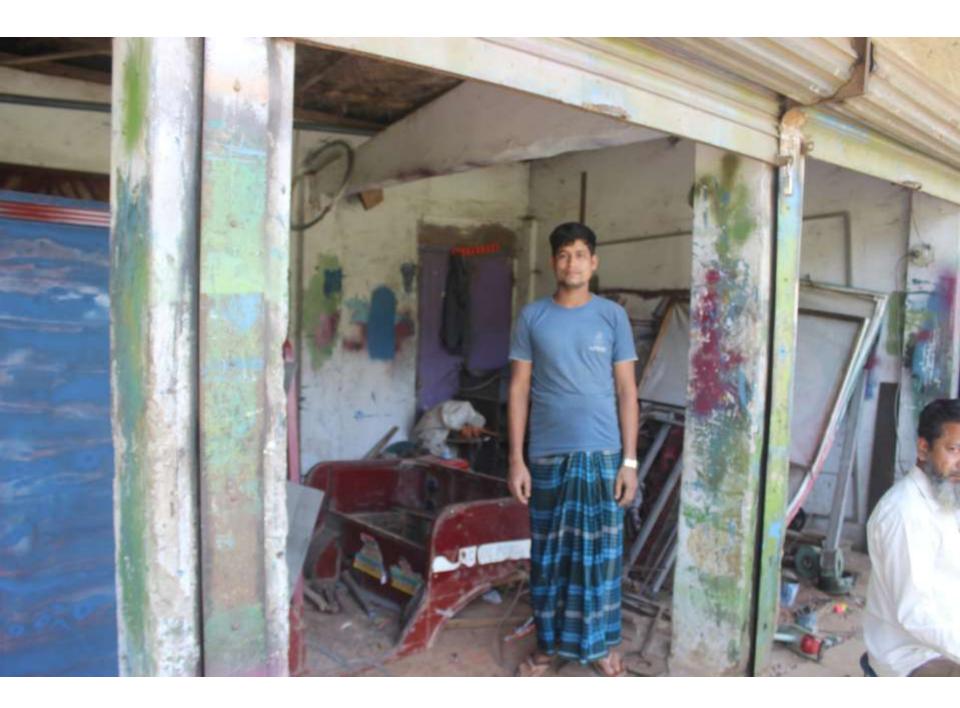

# Pictures

| Proposed Nobin Udyokta Business Info              |   |                                                                                                                                                                                                                                                                                                                                                                                                           |  |  |  |
|---------------------------------------------------|---|-----------------------------------------------------------------------------------------------------------------------------------------------------------------------------------------------------------------------------------------------------------------------------------------------------------------------------------------------------------------------------------------------------------|--|--|--|
| Business Name                                     | : | TISHA METEL                                                                                                                                                                                                                                                                                                                                                                                               |  |  |  |
| Location                                          | : | Lucky road, west hirapur ,silonyia, Dagonvuiyan, Feni                                                                                                                                                                                                                                                                                                                                                     |  |  |  |
| Total Investment in BDT                           | : | BDT 420,000/-                                                                                                                                                                                                                                                                                                                                                                                             |  |  |  |
| Financing                                         | : | Self BDT 370,000/- (from existing business) 88% Required Investment BDT 50,000/- (as equity) 12%                                                                                                                                                                                                                                                                                                          |  |  |  |
| Present salary/drawings from business (estimates) | : | BDT 5,000                                                                                                                                                                                                                                                                                                                                                                                                 |  |  |  |
| Proposed Salary                                   | : | BDT 5,000                                                                                                                                                                                                                                                                                                                                                                                                 |  |  |  |
| Size of shop                                      | : | 40 ft x 12 ft= 480 square ft                                                                                                                                                                                                                                                                                                                                                                              |  |  |  |
| Implementation                                    | : | <ul> <li>■The business is planned to be scaled up by investment in existing goods like; Steel Furniture.</li> <li>■Average 20% gain on sales.</li> <li>■The business is operating by the entrepreneur himself. He has 05 employee. After getting equity fund 2 will be appointed.</li> <li>■The shop is rented.</li> <li>■Collects goods from Feni.</li> <li>■Agreed grace period is 3 months.</li> </ul> |  |  |  |