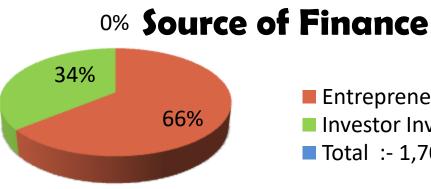

| Proposed Nobin Udyokta Business Info                 |   |                                                                                                                                                                                                                                                                                                                                                  |  |  |  |  |  |
|------------------------------------------------------|---|--------------------------------------------------------------------------------------------------------------------------------------------------------------------------------------------------------------------------------------------------------------------------------------------------------------------------------------------------|--|--|--|--|--|
| Business Name                                        | : | MAMA-VAGINA TRADERS                                                                                                                                                                                                                                                                                                                              |  |  |  |  |  |
| Location                                             | : | Durgapur Road,Gobindapur, Nawabganj, Dhaka.                                                                                                                                                                                                                                                                                                      |  |  |  |  |  |
| Total Investment in BDT                              | : | BDT 1,70,000/-                                                                                                                                                                                                                                                                                                                                   |  |  |  |  |  |
| Financing                                            | : | Self BDT 1,10,000(from existing business) 64%                                                                                                                                                                                                                                                                                                    |  |  |  |  |  |
|                                                      |   | Required Investment BDT 60,000(as equity) 36 %                                                                                                                                                                                                                                                                                                   |  |  |  |  |  |
| Present salary/drawings<br>from business (estimates) | : | BDT 5,000                                                                                                                                                                                                                                                                                                                                        |  |  |  |  |  |
| Proposed Salary                                      | : | BDT 5,000                                                                                                                                                                                                                                                                                                                                        |  |  |  |  |  |
| Size of shop                                         | : | 15 ft x 12 ft= 120 square ft                                                                                                                                                                                                                                                                                                                     |  |  |  |  |  |
| Security of the shop                                 | : | Own                                                                                                                                                                                                                                                                                                                                              |  |  |  |  |  |
| Implemen<br>tation                                   | : | <ul> <li>The business is planned to be scaled up by investment in existing goods like; Disel,Petrol,okten, etc.</li> <li>Average 20% gain on sale.</li> <li>The business is operating by entrepreneur.</li> <li>He is doing his business in rent place.</li> <li>Collects goods from Dhaka.</li> <li>Agreed grace period is 3 months.</li> </ul> |  |  |  |  |  |

Entrepreneur's Contribution's :- 1,10,000
Investor Investment's :- 60,000
Total :- 1,70,000

| Financial Projection (BDT) |       |         |           |           |                      |  |
|----------------------------|-------|---------|-----------|-----------|----------------------|--|
| Particular                 | Daily | Monthly | 1st Year  | 2nd Year  | 3 <sup>rd</sup> Year |  |
| Energy Item                | 3,300 | 99,000  | 11,88,000 | 12,47,400 | 13,09,770            |  |
| Total Sales (A)            | 3,300 | 99,000  | 11,88,000 | 12,47,400 | 13,09,770            |  |
| Less. Variable Expense     |       |         |           |           |                      |  |
| Energy Item                | 2,640 | 79,200  | 9,50,400  | 9,97,920  | 10,47,816            |  |
| Total variable Expense (B) | 2,640 | 79,200  | 9,50,400  | 9,97,920  | 10,47,816            |  |
| Contribution Margin (CM)   |       |         |           |           |                      |  |
| [C=(A-B)                   | 660   | 19,800  | 2,37,600  | 2,49,480  | 2,61,954             |  |
| Less. Fixed Expense        |       |         |           |           |                      |  |
| Rent                       |       | 1,500   | 18,000    | 18,000    | 18000                |  |
| Electricity Bill           |       | 500     | 6,000     | 6500      | 7,000                |  |
| Transportation             |       | 2,000   | 24,000    | 25,000    | 26,000               |  |
| Salary (Self)              |       | 5,000   | 60,000    | 60,000    | 60,000               |  |
| Mobile Bill                |       | 500     | 6,000     | 6,000     | 6,000                |  |
| Entertainment              |       | 500     | 6,000     | 6,000     | 6,000                |  |
| Generator                  |       | 200     | 2,400     | 2,400     | 2,400                |  |
| Total Fixed Cost           |       | 10,200  | 1,22,400  | 1,23,900  | 1,25,400             |  |
| Net Profit (E) [C-D)       |       | 9,600   | 1,15,200  | 1,25,580  | 1,36,554             |  |
| Investment Payback         |       |         | 24,000    | 24,000    | 24,000               |  |