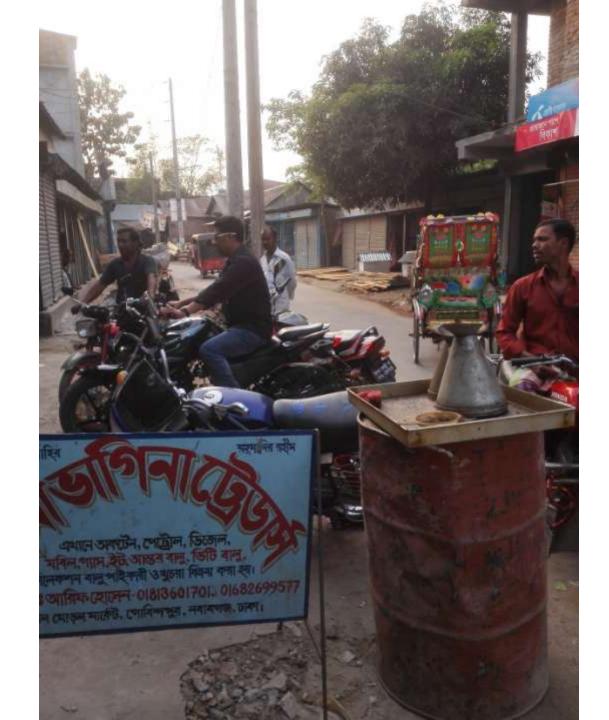

| Proposed Nobin Udyokta Business Info                 |   |                                                                                                                                                                                                                                                                                                                                                  |  |  |  |  |  |
|------------------------------------------------------|---|--------------------------------------------------------------------------------------------------------------------------------------------------------------------------------------------------------------------------------------------------------------------------------------------------------------------------------------------------|--|--|--|--|--|
| Business Name                                        | : | MAMA-VAGINA TRADERS                                                                                                                                                                                                                                                                                                                              |  |  |  |  |  |
| Location                                             | : | Durgapur Road,Gobindapur, Nawabganj, Dhaka.                                                                                                                                                                                                                                                                                                      |  |  |  |  |  |
| Total Investment in BDT                              | : | BDT 1,70,000/-                                                                                                                                                                                                                                                                                                                                   |  |  |  |  |  |
| Financing                                            | : | Self BDT 1,10,000(from existing business) 64%                                                                                                                                                                                                                                                                                                    |  |  |  |  |  |
|                                                      |   | Required Investment BDT 60,000(as equity) 36 %                                                                                                                                                                                                                                                                                                   |  |  |  |  |  |
| Present salary/drawings<br>from business (estimates) | : | BDT 5,000                                                                                                                                                                                                                                                                                                                                        |  |  |  |  |  |
| Proposed Salary                                      | : | BDT 5,000                                                                                                                                                                                                                                                                                                                                        |  |  |  |  |  |
| Size of shop                                         | : | 15 ft x 12 ft= 120 square ft                                                                                                                                                                                                                                                                                                                     |  |  |  |  |  |
| Security of the shop                                 | : | Own                                                                                                                                                                                                                                                                                                                                              |  |  |  |  |  |
| Implemen<br>tation                                   | : | <ul> <li>The business is planned to be scaled up by investment in existing goods like; Disel,Petrol,okten, etc.</li> <li>Average 20% gain on sale.</li> <li>The business is operating by entrepreneur.</li> <li>He is doing his business in rent place.</li> <li>Collects goods from Dhaka.</li> <li>Agreed grace period is 3 months.</li> </ul> |  |  |  |  |  |