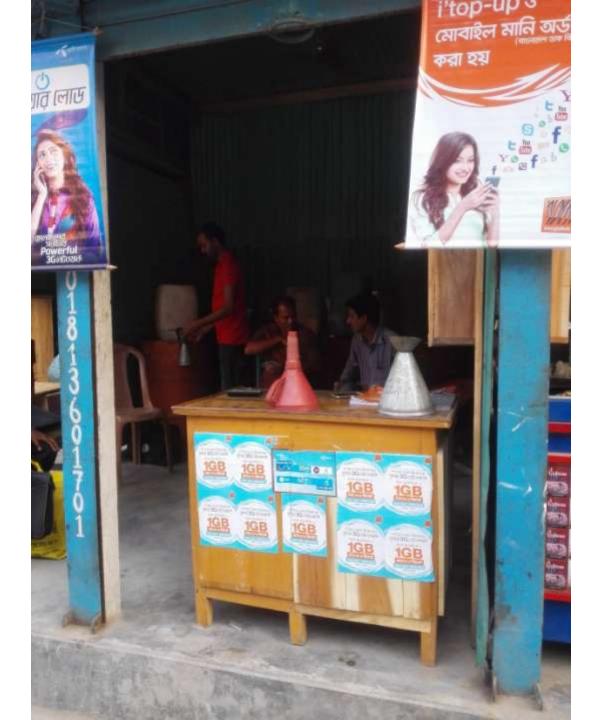

| Proposed Nobin Udyokta Business Info                 |   |                                                                                                                                                                                                                                                                                                                                                  |  |  |  |  |  |
|------------------------------------------------------|---|--------------------------------------------------------------------------------------------------------------------------------------------------------------------------------------------------------------------------------------------------------------------------------------------------------------------------------------------------|--|--|--|--|--|
| Business Name                                        | : | MAMA-VAGINA TRADERS                                                                                                                                                                                                                                                                                                                              |  |  |  |  |  |
| Location                                             | : | Durgapur Road,Gobindapur, Nawabganj, Dhaka.                                                                                                                                                                                                                                                                                                      |  |  |  |  |  |
| Total Investment in BDT                              | : | BDT 1,70,000/-                                                                                                                                                                                                                                                                                                                                   |  |  |  |  |  |
| Financing                                            | : | Self BDT 1,10,000(from existing business) 64%                                                                                                                                                                                                                                                                                                    |  |  |  |  |  |
|                                                      |   | Required Investment BDT 60,000(as equity) 36 %                                                                                                                                                                                                                                                                                                   |  |  |  |  |  |
| Present salary/drawings<br>from business (estimates) | : | BDT 5,000                                                                                                                                                                                                                                                                                                                                        |  |  |  |  |  |
| Proposed Salary                                      | : | BDT 5,000                                                                                                                                                                                                                                                                                                                                        |  |  |  |  |  |
| Size of shop                                         | : | 15 ft x 12 ft= 120 square ft                                                                                                                                                                                                                                                                                                                     |  |  |  |  |  |
| Security of the shop                                 | : | Own                                                                                                                                                                                                                                                                                                                                              |  |  |  |  |  |
| Implemen<br>tation                                   | : | <ul> <li>The business is planned to be scaled up by investment in existing goods like; Disel,Petrol,okten, etc.</li> <li>Average 20% gain on sale.</li> <li>The business is operating by entrepreneur.</li> <li>He is doing his business in rent place.</li> <li>Collects goods from Dhaka.</li> <li>Agreed grace period is 3 months.</li> </ul> |  |  |  |  |  |

# **O**<sub>PPORTUNITIES</sub>

Huge demand in the community Location of shop; Surjakhali Busstand, Nawabganj, Dhaka. Regular customers;